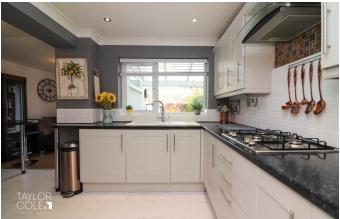

#### **GROUND FLOOR**

Upon entering the property, you are greeted by an inviting entrance porch and hall, setting the tone for a warm and welcoming atmosphere. The spacious lounge and dining area provide ample space for relaxation and entertaining, while the adjoining breakfast kitchen and family area offer a perfect spot for social gatherings and cooking.

### LOUNGE/DINER

9' 08" x 24' 00" (2.95m x 7.32m)

BREAKFAST KITCHEN / FAMILY AREA 16' 01" x 15' 07" (4.9m x 4.75m)