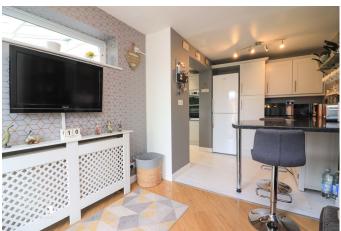

#### **GROUND FLOOR**

Upon entering the property, you are greeted by an inviting entrance porch and hall, setting the tone for a warm and welcoming atmosphere. The spacious lounge and dining area provide ample space for relaxation and entertaining, while the adjoining breakfast kitchen and family area offer a perfect spot for social gatherings and cooking.

### LOUNGE/DINER

9' 08" x 24' 00" (2.95m x 7.32m)

BREAKFAST KITCHEN / FAMILY AREA 16' 01" x 15' 07" (4.9m x 4.75m)