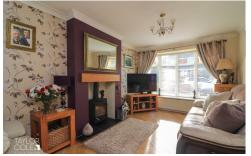

#### **GROUND FLOOR**

Upon entering the property, you are greeted by an inviting entrance porch and hall, setting the tone for a warm and welcoming atmosphere. The spacious lounge and dining area provide ample space for relaxation and entertaining, while the adjoining breakfast kitchen and family area offer a perfect spot for social gatherings and cooking.

### LOUNGE/DINER

9' 08" x 24' 00" (2.95m x 7.32m)

BREAKFAST KITCHEN / FAMILY AREA 16' 01" x 15' 07" (4.9m x 4.75m)