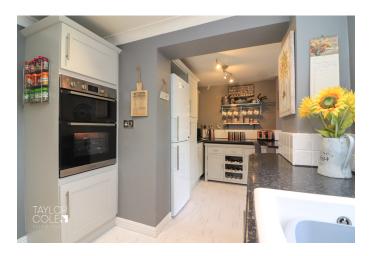

#### **GROUND FLOOR**

Upon entering the property, you are greeted by an inviting entrance porch and hall, setting the tone for a warm and welcoming atmosphere. The spacious lounge and dining area provide ample space for relaxation and entertaining, while the adjoining breakfast kitchen and family area offer a perfect spot for social gatherings and cooking.

### LOUNGE/DINER

9' 08" x 24' 00" (2.95m x 7.32m)

BREAKFAST KITCHEN / FAMILY AREA 16' 01" x 15' 07" (4.9m x 4.75m)