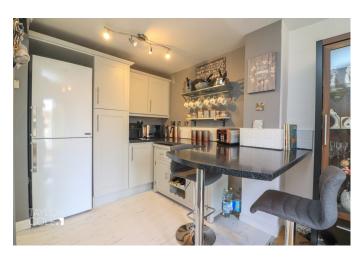

#### **GROUND FLOOR**

Upon entering the property, you are greeted by an inviting entrance porch and hall, setting the tone for a warm and welcoming atmosphere. The spacious lounge and dining area provide ample space for relaxation and entertaining, while the adjoining breakfast kitchen and family area offer a perfect spot for social gatherings and cooking.

### LOUNGE/DINER

9' 08" x 24' 00" (2.95m x 7.32m)

BREAKFAST KITCHEN / FAMILY AREA 16' 01" x 15' 07" (4.9m x 4.75m)