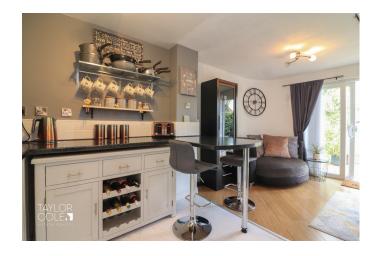

#### **GROUND FLOOR**

Upon entering the property, you are greeted by an inviting entrance porch and hall, setting the tone for a warm and welcoming atmosphere. The spacious lounge and dining area provide ample space for relaxation and entertaining, while the adjoining breakfast kitchen and family area offer a perfect spot for social gatherings and cooking.

### LOUNGE/DINER

9' 08" x 24' 00" (2.95m x 7.32m)

BREAKFAST KITCHEN / FAMILY AREA 16' 01" x 15' 07" (4.9m x 4.75m)