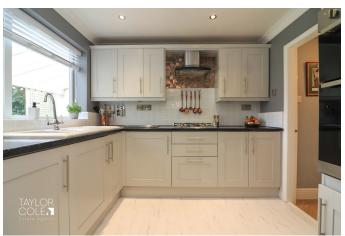

#### **GROUND FLOOR**

Upon entering the property, you are greeted by an inviting entrance porch and hall, setting the tone for a warm and welcoming atmosphere. The spacious lounge and dining area provide ample space for relaxation and entertaining, while the adjoining breakfast kitchen and family area offer a perfect spot for social gatherings and cooking.

### LOUNGE/DINER

9' 08" x 24' 00" (2.95m x 7.32m)

BREAKFAST KITCHEN / FAMILY AREA 16' 01" x 15' 07" (4.9m x 4.75m)