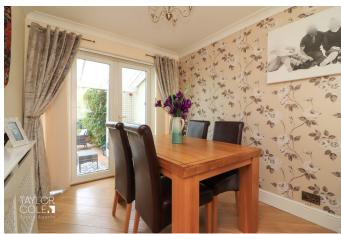

#### **GROUND FLOOR**

Upon entering the property, you are greeted by an inviting entrance porch and hall, setting the tone for a warm and welcoming atmosphere. The spacious lounge and dining area provide ample space for relaxation and entertaining, while the adjoining breakfast kitchen and family area offer a perfect spot for social gatherings and cooking.

### LOUNGE/DINER

9' 08" x 24' 00" (2.95m x 7.32m)

BREAKFAST KITCHEN / FAMILY AREA 16' 01" x 15' 07" (4.9m x 4.75m)