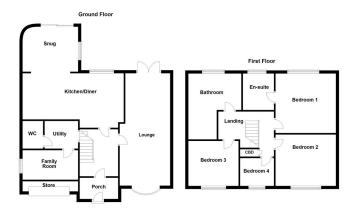

#### **GROUND FLOOR**

Upon entering the property, you are greeted by an inviting entrance porch and hall, setting the tone for a warm and welcoming atmosphere. The spacious lounge and dining area provide ample space for relaxation and entertaining, while the adjoining breakfast kitchen and family area offer a perfect spot for social gatherings and cooking.

#### FIRST FLOOR

Upstairs, the master bedroom boasts an en-suite bathroom. Additionally, there are three more well appointed bedrooms and a family bathroom that ensure comfortable living for the entire household.

BEDROOM ONE 12' 11" x 9' 08" (3.94m x 2.95m)

BEDROOM ONE EN-SUITE 6' 00" x 6' 04" (1.83m x 1.93m)

BEDROOM TWO 13' 05" x 7' 04" (4.09m x 2.24m)

BEDROOM THREE 10' 07" x 9' 00" (3.23m x 2.74m)

BEDROOM FOUR 6' 10" x 6' 01" (2.08m x 1.85m)

FAMILY BATHROOM 7' 03" x 9' 09" (2.21m x 2.97m)

#### **EXTERNAL**

The stunning and immaculately presented rear garden is complete with an undercover hot tub area. To the fore is entrance to the garage store and driveway.