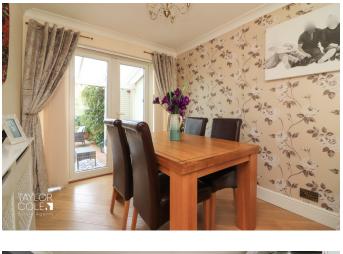

#### **GROUND FLOOR**

Upon entering the property, you are greeted by an inviting entrance porch and hall, setting the tone for a warm and welcoming atmosphere. The spacious lounge and dining area provide ample space for relaxation and entertaining, while the adjoining breakfast kitchen and family area offer a perfect spot for social gatherings and cooking.

### LOUNGE/DINER

9' 08" x 24' 00" (2.95m x 7.32m)

BREAKFAST KITCHEN / FAMILY AREA 16' 01" x 15' 07" (4.9m x 4.75m)