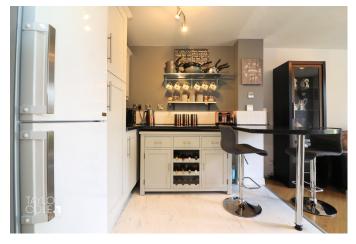

### LOUNGE/DINER

9' 08" x 24' 00" (2.95m x 7.32m)

BREAKFAST KITCHEN / FAMILY AREA 16' 01" x 15' 07" (4.9m x 4.75m)