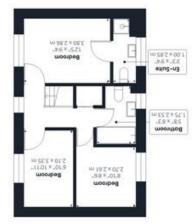

### **VIRTUAL TOUR**

View our virtual tour for a full 360 degree of the interior of the property.

Approximate total area<sup>(1)</sup>

5∄ 28.65S1 5m 12.411

# Reduced headroom

sn 36.01

(1) Excluding balconies and terraces

(Delow 1.5m/4.92ft)

While every attempt has been made to ensure accuracy, all measurements are approximate, not to scale. This floor plan is for illustrative purposes only.