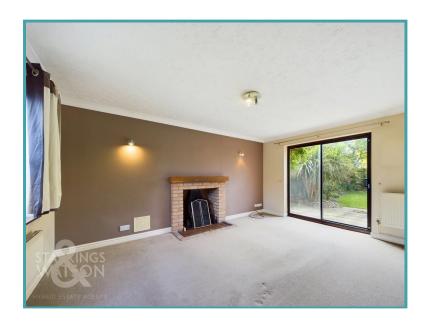

### THE GRAND TOUR

Entering via the main entrance door to the front you will find built in storage as well as the w/c and stairs to the first floor landing. The first room to the left is the sitting room with a dual aspect and an open fireplace with doors opening onto the rear garden. To the other side of the hallway is the dining room overlooking the frontage which opens into the kitchen. The kitchen has a tiled floor as well as plenty of cupboards and solid worktops over. The kitchen has been extended over the years and offers a useful utility area as well as a large family room/dining space with direct access to the garden. Heading up to the first floor landing there is loft hatch access. The main bedroom is found to the right of the landing overlooking the garden with built in wardrobes and the en-suite shower room to the front. There is then a bedroom located to the rear and another double room to the front. You will also find the family bathroom with a bath and shower over. Attached to the house there is also a single garage with power and light and storage over with a rolling door to the front and rear access to the garden.