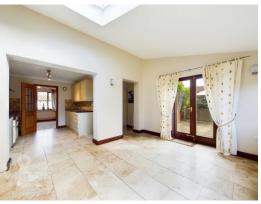

### THE GRAND TOUR

Entering via the main entrance door to the front you will find built in storage as well as the w/c and stairs to the first floor landing. The first room to the left is the sitting room with a dual aspect and an open fireplace with doors opening onto the rear garden. To the other side of the hallway is the dining room overlooking the frontage which opens into the kitchen. The kitchen has a tiled floor as well as plenty of cupboards and solid worktops over. The kitchen has been extended over the years and offers a useful utility area as well as a large family room/dining space with direct access to the garden. Heading up to the first floor landing there is loft hatch access. The main bedroom is found to the right of the landing overlooking the garden with built in wardrobes and the en-suite shower room to the front. There is then a bedroom located to the rear and another double room to the front. You will also find the family bathroom with a bath and shower over. Attached to the house there is also a single garage with power and light and storage over with a rolling door to the front and rear access to the garden.