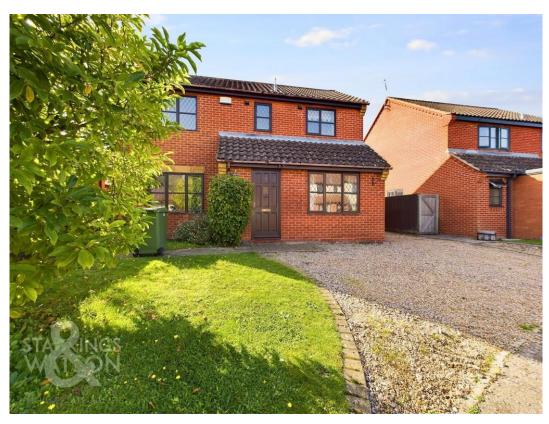

### **IN SUMMARY**

NO CHAIN! Located within a small and QUIET CUL-DE-SAC in the POPULAR VILLAGE of DITCHINGHAM is this DETACHED FAMILY HOME having been extended offering over 1200 SQ FT (stms) of internal accommodation. Whilst the property could do with some updating its generally presented in good order and would make an excellent family home. Internally you will find THREE RECEPTION ROOMS to include a sitting room, dining room and extended dining/family room off the kitchen with utility space. There is also a w/c, THREE AMPLE BEDROOMS, en-suite shower room and family bathroom. Externally the garden is enclosed and private with a SUNNY ASPECT and large SUMMER HOUSE as well as attached garage and AMPLE DRIVEWAY PARKING.

### **SETTING THE SCENE**

Approached via a shingled driveway providing ample parking for multiple vehicles, this leads to the single garage. Also to the front there is a lawned frontage with mature trees and access to the main entrance door to the front. There is also gated side access

leading to the rear garden.