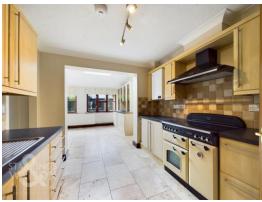

### THE GRAND TOUR

Entering via the main entrance door to the front you will find built in storage as well as the w/c and stairs to the first floor landing. The first room to the left is the sitting room with a dual aspect and an open fireplace with doors opening onto the rear garden. To the other side of the hallway is the dining room overlooking the frontage which opens into the kitchen. The kitchen has a tiled floor as well as plenty of cupboards and solid worktops over. The kitchen has been extended over the years and offers a useful utility area as well as a large family room/dining space with direct access to the garden. Heading up to the first floor landing there is loft hatch access. The main bedroom is found to the right of the landing overlooking the garden with built in wardrobes and the en-suite shower room to the front. There is then a bedroom located to the rear and another double room to the front. You will also find the family bathroom with a bath and shower over. Attached to the house there is also a single garage with power and light and storage over with a rolling door to the front and rear access to the garden.