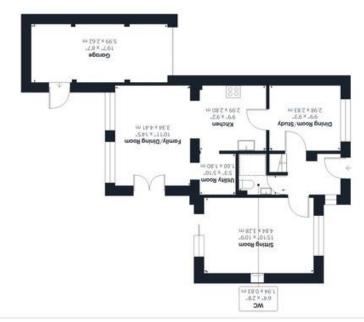

### **VIRTUAL TOUR**

View our virtual tour for a full 360 degree of the interior of the property.

Approximate total area<sup>(1)</sup>

5∄ 28.65S1 5m 12.411

# Reduced headroom

sn 36.01

(1) Excluding balconies and terraces

(Delow 1.5m/4.92ft)

While every attempt has been made to ensure accuracy, all measurements are approximate, not to scale. This floor plan is for illustrative purposes only.

# Ground Floor

Floor 1