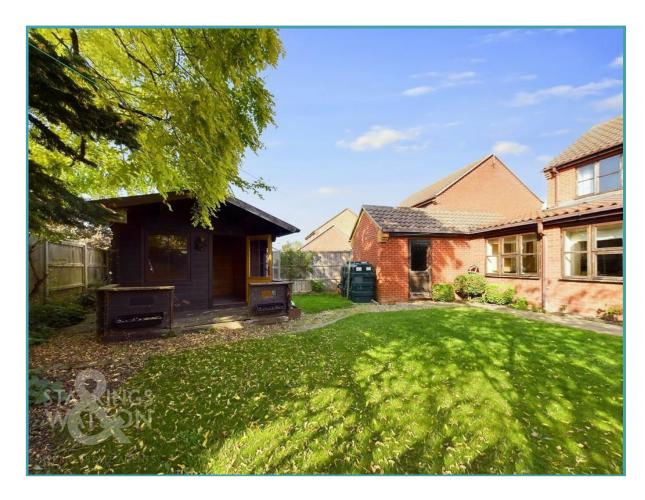

### THE GREAT OUTDOORS

The enclosed rear garden is mainly laid to lawn with various mature planted boarders, trees and shrubs surrounding. There is a paved terrace to the rear of the house as well as paved pathway leading to the rear access for the garage. There is a large timber summer house with power and light and a veranda as

Price:

For our full list of available properties, or for a FREE INSTANT online valuation visit

starkingsandwatson.co.uk

well as greenhouse. The garden is enclosed with timber fencing also with a gated side access to the frontage.