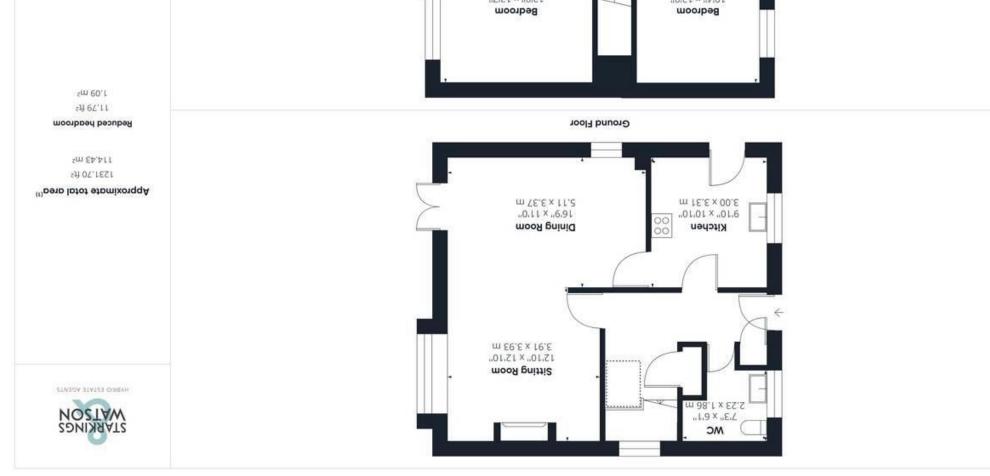

#### **IN SUMMARY**

Located with a QUIET CUL-DE-SAC in the popular village of WORLINGHAM you will find this DETACHED FAMILY HOME extending to approximately 1230 SQ FT (stms). The property is presented in good order and is within a short walk of EXCELLENT LOCAL SCHOOLS. To the front there is plenty of OFF ROAD PARKING with a GARAGE and a pleasant front garden providing a buffer from the roadside. To the rear there is a PRIVATE and WELL KEPT REAR GARDEN offering plenty of space for all the family. Internally, the well laid out accommodation could be altered in a number of different ways if desired and STP and currently offers a hallway and W/C, separate kitchen, OPEN PLAN L-SHAPED sitting room and dining room with WOODBURNER as well as FOUR DOUBLE BEDROOMS and a FOUR PIECE FAMILY BATHROOM on the first floor. The property benefits from GAS FIRED central heating and is mostly uPVC double glazed with clear EXTENSION POTENTIAL (stp).

#### THE GRAND TOUR

Accessed from the main entrance door to the front you will find a welcoming entrance hallway with stairs to the first floor landing and two built in storage cupboards. Also accessed via the hallway is the w/c with plenty of space to add storage or even a shower. The w/c houses the gas fired boiler. The kitchen to the right of the hallway offers plenty of storage space with rolled edge worktops over as well as double eye level electric ovens and electric hob integrated. There is space for all other white goods freestanding as well as side access onto the driveway. The kitchen provides access to the dining room beyond with wood effect flooring and double doors onto the rear garden. The dining room is open plan to the sitting room with the same wood effect flooring and a feature brick built fireplace with timber mantle piece housing a woodburner. There is also a feature bay window to the rear overlooking the rear garden. Heading up to the first floor landing you will find loft hatch access as well as access to all further rooms. To the front there are two double bedrooms overlooking the frontage. The family bathroom offers a four piece

suite with separate bath and shower as well as being fully tiled. The main bedroom overlooking the garden offers a large range of fitted floor to ceiling wardrobes and there is another double bedroom also located to the rear.

#### THE GREAT OUTDOORS

The well-kept and private rear garden can be found access via the doors in the dining room. You will find a paved patio immediately then with access to the main lawned section of garden. You will find planting bed boarders to the side and rear of the plot with a lovely covered area ideal for outside dining and the BBQ with another seating area beyond. There is a further paved area to the rear of the garden as well as timber fencing enclosing the whole garden. There is rear access to the garage from the garden with power and light.

### starkingsandwatson.co.uk

The Property Ombudsman

second briese and the second sububx3 (1)

moosbear basubaa []] (#S6.#\m2.1 wolad)

While every attempt has been made to ensure accuracy, all measurements are approximate, not to scale. This floor plan is for illustrative purposes only.