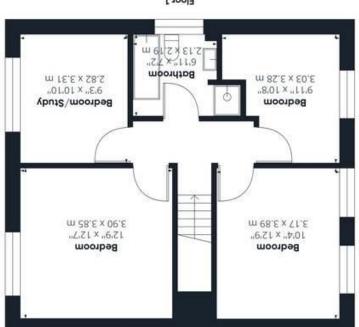

#### **IN SUMMARY**

Located with a QUIET CUL-DE-SAC in the popular village of WORLINGHAM you will find this DETACHED FAMILY HOME extending to approximately 1230 SQ FT (stms). The property is presented in good order and is within a short walk of EXCELLENT LOCAL SCHOOLS. To the front there is plenty of OFF ROAD PARKING with a GARAGE and a pleasant front garden providing a buffer from the roadside. To the rear there is a PRIVATE and WELL KEPT REAR GARDEN offering plenty of space for all the family. Internally, the well laid out accommodation could be altered in a number of different ways if desired and STP and currently offers a hallway and W/C, separate kitchen, OPEN PLAN L-SHAPED sitting room and dining room with WOODBURNER as well as FOUR DOUBLE BEDROOMS and a FOUR PIECE FAMILY BATHROOM on the first floor. The property benefits from GAS FIRED central heating and is mostly uPVC double glazed with clear EXTENSION POTENTIAL (stp).

#### THE GRAND TOUR

Accessed from the main entrance door to the front you will find a welcoming entrance hallway with stairs to the first floor landing and two built in storage cupboards. Also accessed via the hallway is the w/c with plenty of space to add storage or even a shower. The w/c houses the gas fired boiler. The kitchen to the right of the hallway offers plenty of storage space with rolled edge worktops over as well as double eye level electric ovens and electric hob integrated. There is space for all other white goods freestanding as well as side access onto the driveway. The kitchen provides access to the dining room beyond with wood effect flooring and double doors onto the rear garden. The dining room is open plan to the sitting room with the same wood effect flooring and a feature brick built fireplace with timber mantle piece housing a woodburner. There is also a feature bay window to the rear overlooking the rear garden. Heading up to the first floor landing you will find loft hatch access as well as access to all further rooms. To the front there are two double bedrooms overlooking the frontage. The family bathroom offers a four piece

suite with separate bath and shower as well as being fully tiled. The main bedroom overlooking the garden offers a large range of fitted floor to ceiling wardrobes and there is another double bedroom also located to the rear.

### starkingsandwatson.co.uk

The Property Ombudsman

second briese and the second sububx3 (1)

moosbear basubaa []] (#S6.#\m2.1 wolad)

While every attempt has been made to ensure accuracy, all measurements are approximate, not to scale. This floor plan is for illustrative purposes only.