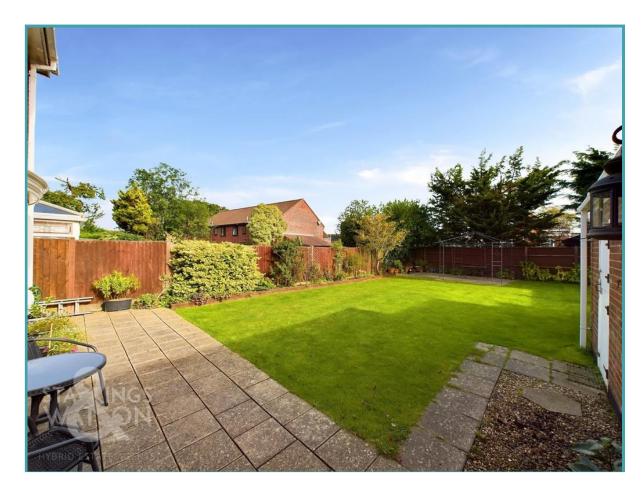

#### THE GREAT OUTDOORS

The well-kept and private rear garden can be found access via the doors in the dining room. You will find a paved patio immediately then with access to the main lawned section of garden. You will find planting bed boarders to the side and rear of the plot with a lovely covered area ideal for outside dining and the BBQ with another seating area beyond. There is a further paved area to the rear of the garden as well as timber fencing enclosing the whole garden. There is rear access to the garage from the garden with power and light.