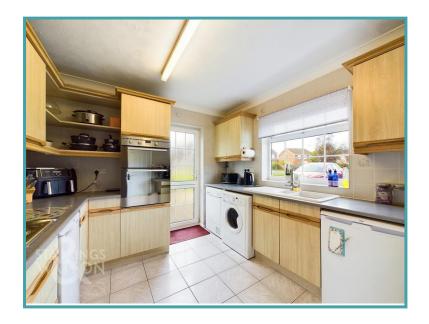

#### THE GRAND TOUR

Accessed from the main entrance door to the front you will find a welcoming entrance hallway with stairs to the first floor landing and two built in storage cupboards. Also accessed via the hallway is the w/c with plenty of space to add storage or even a shower. The w/c houses the gas fired boiler. The kitchen to the right of the hallway offers plenty of storage space with rolled edge worktops over as well as double eye level electric ovens and electric hob integrated. There is space for all other white goods freestanding as well as side access onto the driveway. The kitchen provides access to the dining room beyond with wood effect flooring and double doors onto the rear garden. The dining room is open plan to the sitting room with the same wood effect flooring and a feature brick built fireplace with timber mantle piece housing a woodburner. There is also a feature bay window to the rear overlooking the rear garden. Heading up to the first floor landing you will find loft hatch access as well as access to all further rooms. To the front there are two double bedrooms overlooking the frontage. The family bathroom offers a four piece