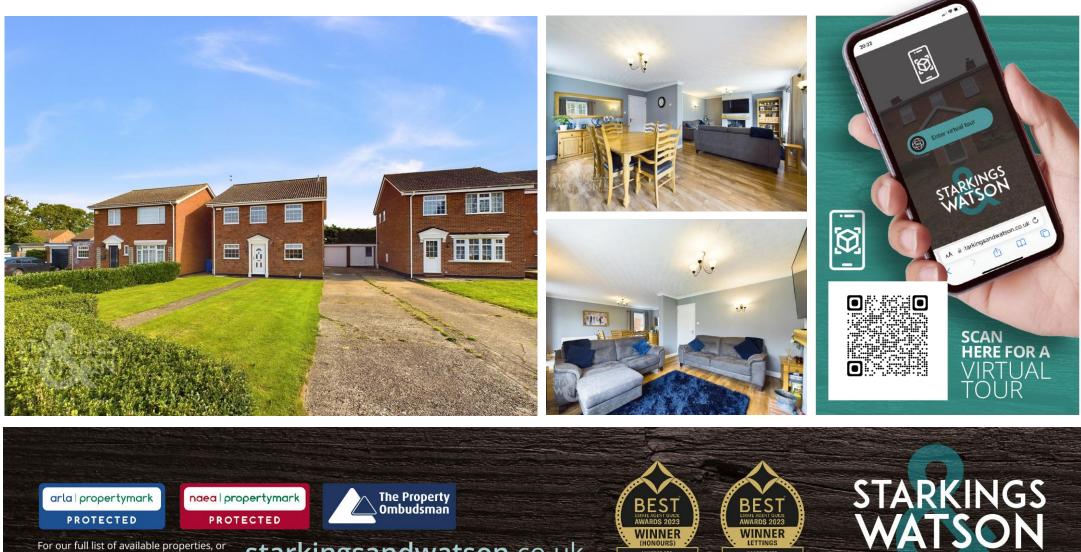

# FOR SALE PROPERTY

For our full list of available properties, or for a FREE INSTANT online valuation visit

starkingsandwatson.co.uk

- Detached Family Home
- Popular Location Close to Schools
- Quiet Cul-De-Sac
- Open Plan Sitting/Dining Room
- Four Generous Bedrooms
- Private & Well Kept Rear Garden
- Ample Driveway Parking and Garage
- Extension Potential (stp)

#### **IN SUMMARY**

Located with a QUIET CUL-DE-SAC in the popular village of WORLINGHAM you will find this DETACHED FAMILY HOME extending to approximately 1230 SQ FT (stms). The property is presented in good order and is within a short walk of EXCELLENT LOCAL SCHOOLS. To the front there is plenty of OFF ROAD PARKING with a GARAGE and a pleasant front garden providing a buffer from the roadside. To the rear there is a PRIVATE and WELL KEPT REAR GARDEN offering plenty of space for all the family. Internally, the well laid out accommodation could be altered in a number of different ways if desired and STP and currently offers a hallway and W/C, separate kitchen, OPEN PLAN L-SHAPED sitting room and dining room with WOODBURNER as well as FOUR DOUBLE BEDROOMS and a FOUR PIECE FAMILY BATHROOM on the first floor. The property benefits from GAS FIRED central heating and is mostly uPVC double glazed with clear EXTENSION POTENTIAL (stp).

#### **SETTING THE SCENE**

The property is accessed via a small and quiet cul-desac offering excellent access to local schools. You will find a large front lawn with box hedging and a long hard standing driveway providing off road parking for a number of vehicles leading to the single garage beyond. From the driveway there is a gated access to the rear garden also. The main front door is accessed via a pathway from the frontage and driveway.