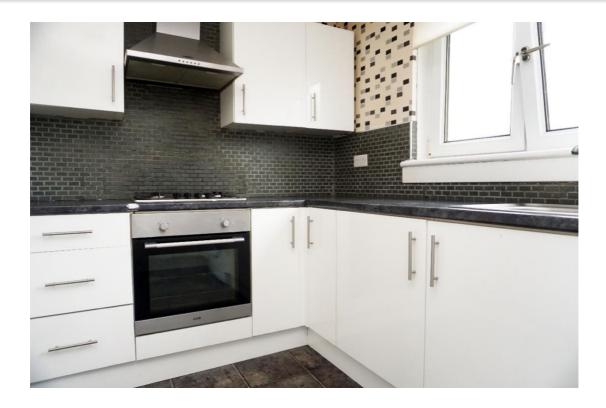

#### Features

Modern fitted kitchen including integrated appliances.

Modern Bathroom

Gas central heating

UPVC double-glazing Communal drying area Regular bus services Convenient for Town Centre & Village

## **East Kilbride's Local Estate Agent**

This onebedroom cottage flat is in a popular pocket close to all local amenities and regular bus services.

It comprises

of the hallway with walk

in storage cupboard, lounge, modern fitted kitchen and bathroom, and double bedroom with built in wardrobes.

#### Measurements

Lounge 13'8" x 11'0" Kitchen 6'8" x 12'0" Bedroom 10'1" x 11'0" Bathroom 6'0" x 6'1"