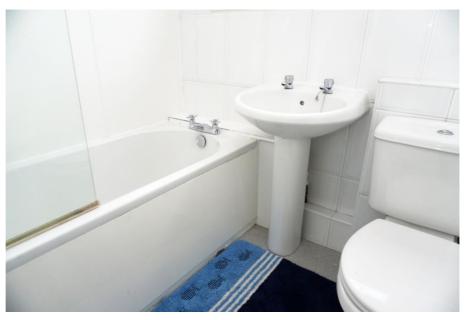

#### Features

Modern fitted kitchen including integrated appliances.

Modern Bathroom

Gas central heating

UPVC double-glazing Communal drying area Regular bus services Convenient for Town Centre & Village

## **East Kilbride's Local Estate Agent**

This onebedroom cottage flat is in a popular pocket close to all local amenities and regular bus services.

It comprises

of the hallway with walk

in storage cupboard, lounge, modern fitted kitchen and bathroom, and double bedroom with built in wardrobes.

#### Measurements

Lounge 13'8" x 11'0" Kitchen 6'8" x 12'0" Bedroom 10'1" x 11'0" Bathroom 6'0" x 6'1"