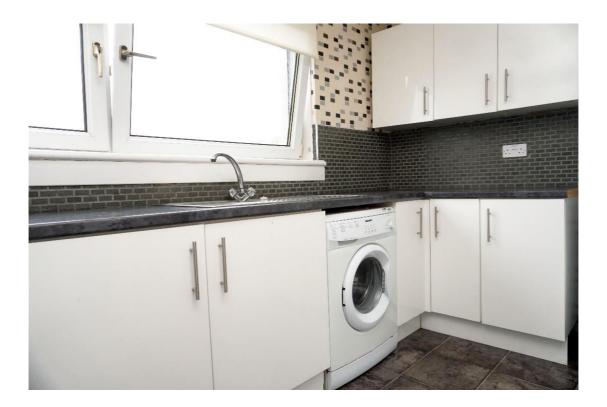

#### Features

Modern fitted kitchen including integrated appliances.

Modern Bathroom

Gas central heating

UPVC double-glazing Communal drying area Regular bus services Convenient for Town Centre & Village

## **East Kilbride's Local Estate Agent**

This onebedroom cottage flat is in a popular pocket close to all local amenities and regular bus services.

It comprises

of the hallway with walk

in storage cupboard, lounge, modern fitted kitchen and bathroom, and double bedroom with built in wardrobes.

#### Measurements

Lounge 13'8" x 11'0" Kitchen 6'8" x 12'0" Bedroom 10'1" x 11'0" Bathroom 6'0" x 6'1"