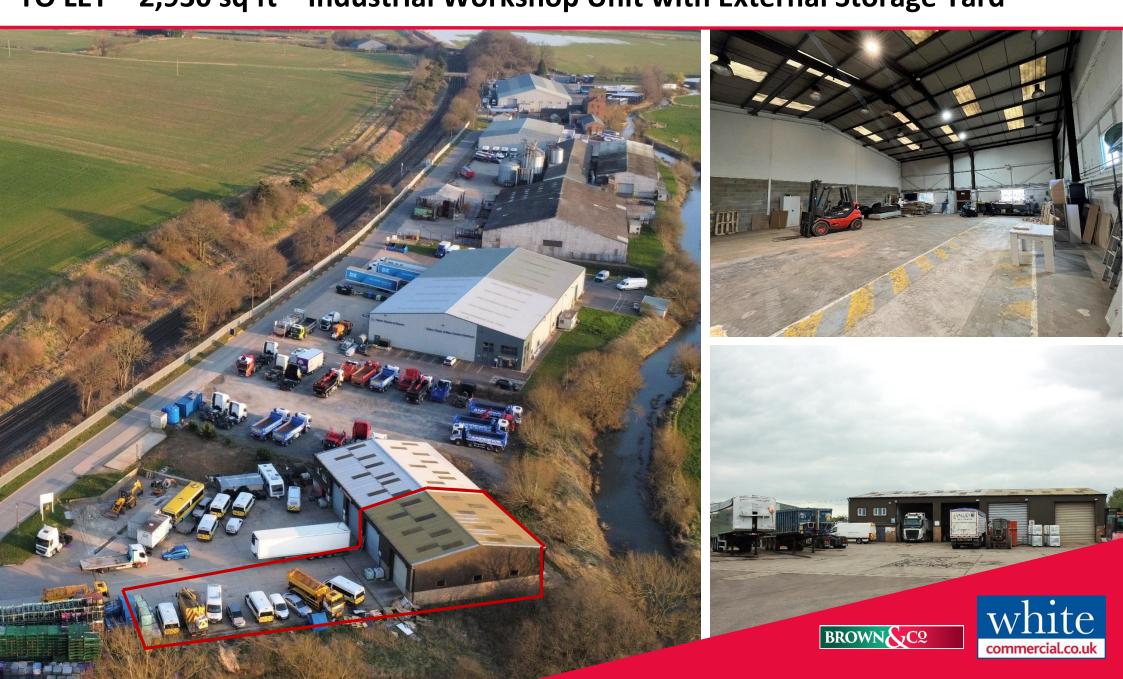

#### Description

Unit 8, Bays 3-4, is an industrial/workshop unit, with 2x full roller shutter access doors to the front elevation. The property has internal block walls to approximately 2 metres with composite panelling to eaves. There is part profile steel sheeting to external elevations and a pitched profile sheet roof with rooflights.

The unit features the following:

- •2x roller shutter doors to the front elevation
- •Shared hardstanding concrete apron storage area to front elevation
- •3-phase electricity
- •6.9m clear height and 6.25 m to haunch

# Services

The property benefits from connection to mains water and 3-phase electricity. None of these services have been tested by the agents.

Accommodation (Measured in accordance with the current R.I.C.S. Code of Measuring Practice)