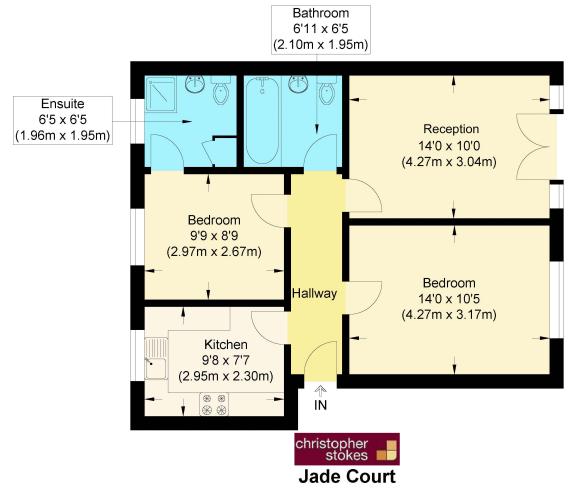

Approximate Gross Internal Floor Area : 57.50 sq m / 618.92 sq ft Illustration for identification purposes only, measurements are approximate, not to scale.