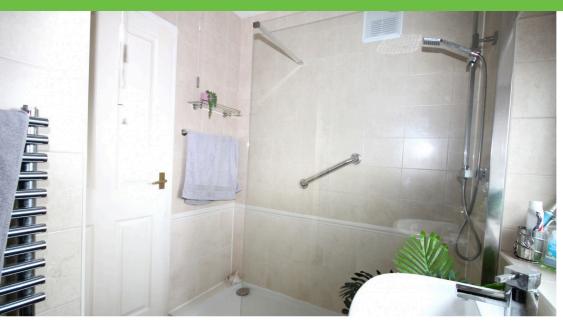

#### **Bathroom** 1.79m x 2.21m

Waterfall shower head with attachment. Wall mounted towel radiator. Hand wash basin. W/C. Ventilation. 1 double glazed window.