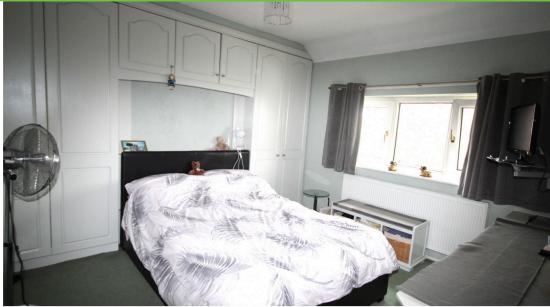

#### **Bedroom 1** 3.01m x 3.70m

Built in wardrobe and vanity. I wall mounted radiator. I double glazed window. Carpet.

#### **Bedroom 2** 3.26m x 3.53m

1 wall mounted radiator. 1 double glazed window. Built in over bed wardrobe.