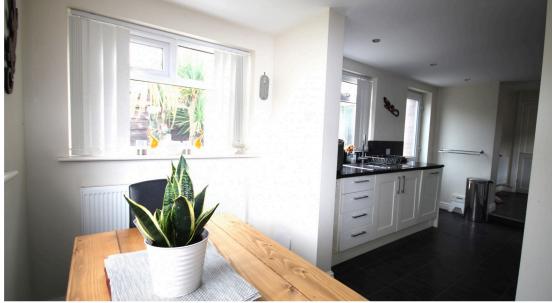

#### Kitchen / diner 8.17m x 2.23m

Open plan. Grey / black tiled flooring. Wall and base white cabinets. Black countertops. 1 wall mounted radiator. 4 double glazed windows. Breakfast bar. UPVC door to the rear garden.