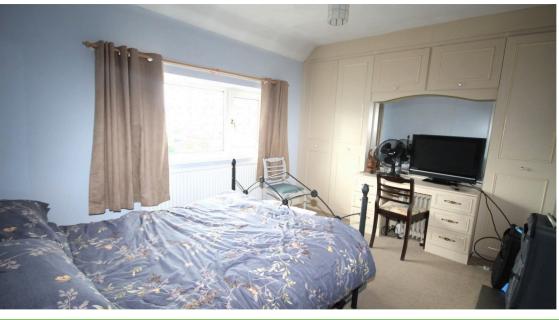

#### **Bedroom 1** 3.01m x 3.70m

Built in wardrobe and vanity. I wall mounted radiator. I double glazed window. Carpet.

#### **Bedroom 2** 3.26m x 3.53m

1 wall mounted radiator. 1 double glazed window. Built in over bed wardrobe.

#### **Bedroom 3** 2.87m x 2.50m

1 wall mounted radiator. 1 double glazed window. Built in storage and vanity.