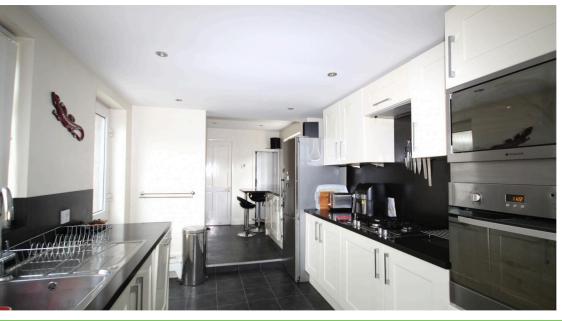

#### Kitchen / diner 8.17m x 2.23m

Open plan. Grey / black tiled flooring. Wall and base white cabinets. Black countertops. 1 wall mounted radiator. 4 double glazed windows. Breakfast bar. UPVC door to the rear garden.