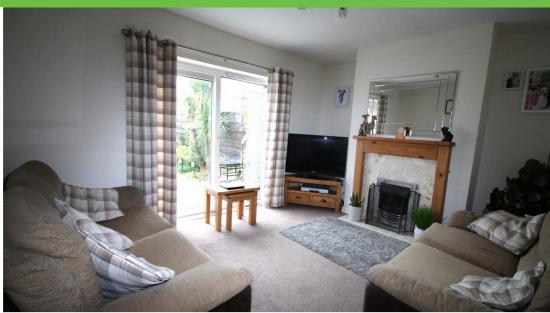

#### **Reception 2** *3.48m x 4.25m*

1 wall mounted radiator. Sliding doors to the rear garden. Gas fireplace.