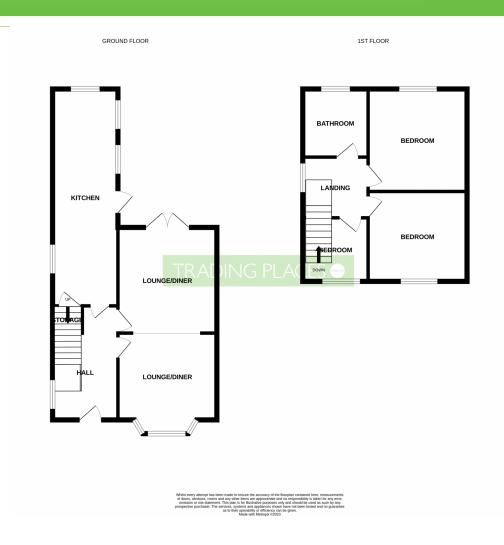

Briefly the accommodation comprises of entrance hall, lounge, second reception room, extended kitchen/diner, whilst to the first floor there are three bedrooms and a bathroom. Outside: Block paved to front driveway and garden leading to a detached garage. Garden to rear, privately enclosed.

#### **Reception 1** 4.24m x 3.97m

1 wall mounted radiator. Double glazed UPVC bay window. Marble gas fireplace. Grey carpets.

#### **Reception 2** *3.48m x 4.25m*

1 wall mounted radiator. Sliding doors to the rear garden. Gas fireplace.

#### Kitchen / diner 8.17m x 2.23m

Open plan. Grey / black tiled flooring. Wall and base white cabinets. Black countertops. 1 wall mounted radiator. 4 double glazed windows. Breakfast bar. UPVC door to the rear garden.

#### **Bedroom 1** 3.01m x 3.70m

Built in wardrobe and vanity. I wall mounted radiator. I double glazed window. Carpet.

#### **Bedroom 2** 3.26m x 3.53m

1 wall mounted radiator. 1 double glazed window. Built in over bed wardrobe.

#### **Bedroom 3** 2.87m x 2.50m

1 wall mounted radiator. 1 double glazed window. Built in storage and vanity.

#### **Bathroom** 1.79m x 2.21m

Waterfall shower head with attachment. Wall mounted towel radiator. Hand wash basin. W/C. Ventilation. 1 double glazed window.