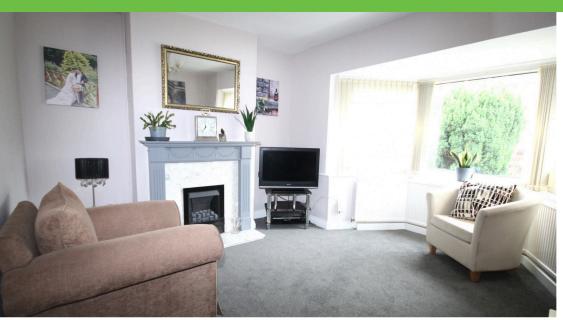

#### **Reception 1** 4.24m x 3.97m

1 wall mounted radiator. Double glazed UPVC bay window. Marble gas fireplace. Grey carpets.