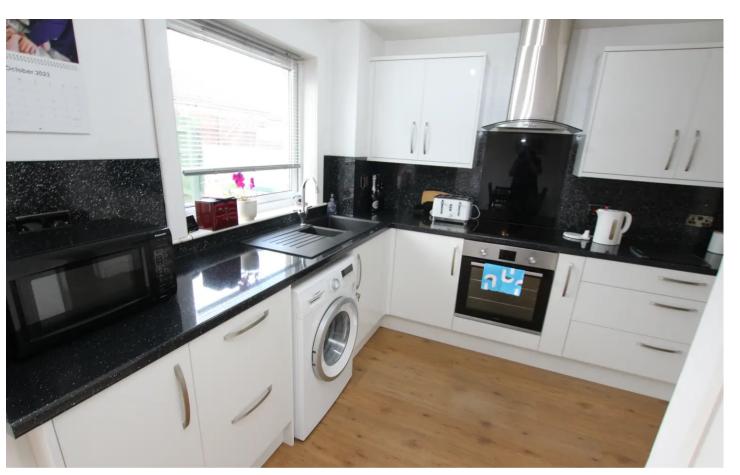

Tenure: Freehold

- Spacious Four Double Bedroom End Terraced House
- Desirable and well sought after location
- Modern Howden's High Gloss White Kitchen
- Sociable Dining area with open arch to Lounge the perfect family entertainment area
- Abundance of Storage cupboards on lower level
- Spacious Lounge with South facing light
- Ample parking bays within close proximity to property with easy access from rear garden gate