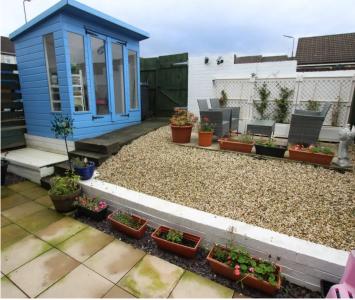

## Broxburn, Broxburn

Spacious 4-bed end terraced house in sought-after location. Modern Howden's fitted kitchen, open plan dining/kitchen. South facing lounge, Generously proportioned double Bedrooms. Enclosed front/rear garden with patio, summerhouse. Ideal for families. Ample on street parking close-by Contact for viewing.