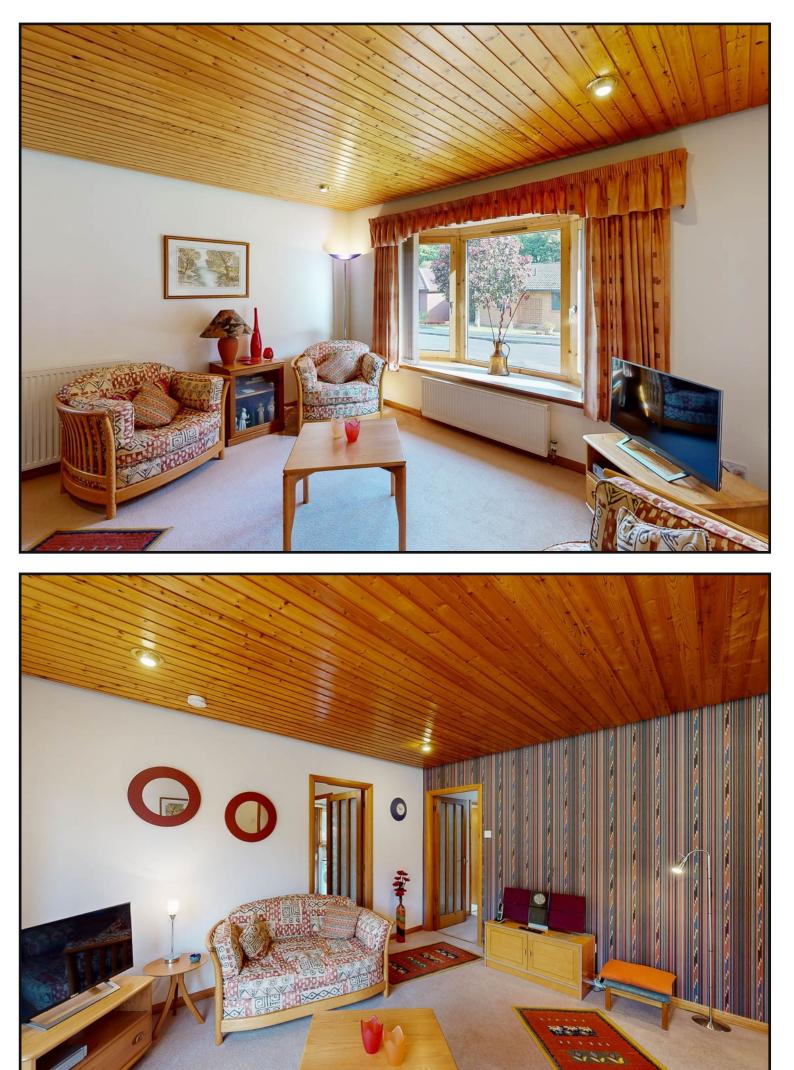

Living Room: A bright and spacious living room with bay window to the front.

Breakfasting Kitchen: Comprising floor fitted and wall mounted cabinets, gas hob with electric oven below and extractor above, dishwasher and stainless steel sink with window above overlooking the garden.