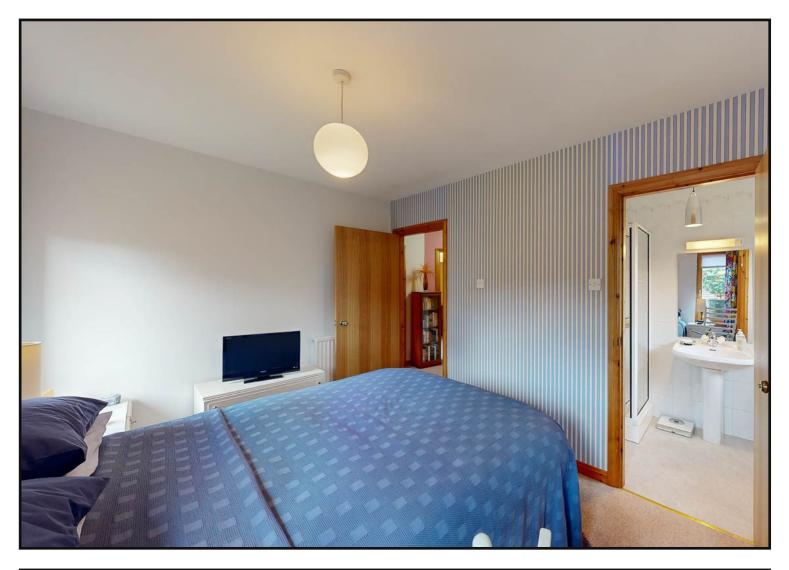

Utility: With floor fitted cabinets, washing machine, tumble dryer and fridge freezer, stainless steel sink and back door to access garden.

Master Bedroom: A spacious and bright double bedroom with built-in wardrobes and mirrored sliding doors, double windows to the rear garden and en-suite comprising white three piece suite, WC, wash hand basin and shower enclosure.