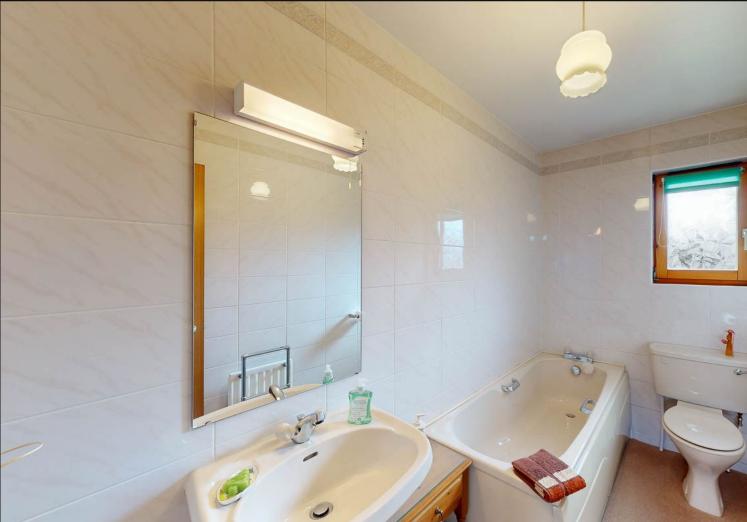

Bathroom: Comprising WC, wash hand basin and bath, tiled walls and window to the side of the property.

Exterior: The front of the property is laid to lawn with mature trees, Monoblock driveway for multiple vehicles leading to a single garage. The side of the property is laid to lawn with paved pathway leading to enclosed rear garden, which is laid to lawn with mature shrubs and trees with patio seating area.