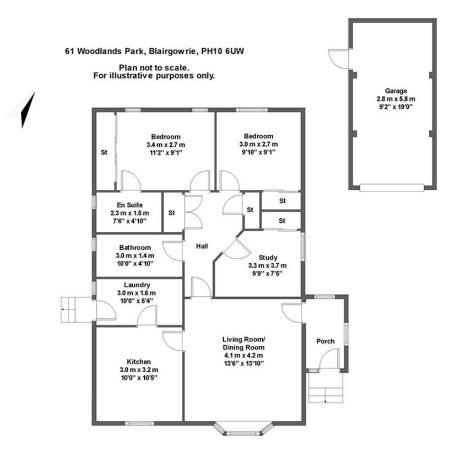

OF OF

Whilst every attempt has been made to ensure the accuracy of the floor plan contained here, measurements of doors, windows, rooms and any other items are approximate and no responsibility is taken for any error, omission, or mis-statement. This plan is for illustrative purposes only and should be used as such by any prospective purchaser. The services, systems and appliances shown have not been tested and no guarantee as to their operability or efficiency can be given..

| ROOM DIMENSIONS       | (in meters) |                | (in meters) |
|-----------------------|-------------|----------------|-------------|
| LIVING ROOM           | 13.6 13.10  | KITCHEN        | 10.0 X 10.2 |
| UTILITY               | 10.0 X 5.4  | MASTER BEDROOM | 11.2 X 9.1  |
| EN-SUITE              | 7.6 X 4.10  | BEDROOM TWO    | 9.10 X 9.1  |
| BEDROOM THREE / STUDY | 9.9 X 7.5   | BATHROOM       | 10.0 X 4.0  |
| GARAGE                | 9.2 X 19.0  |                |             |