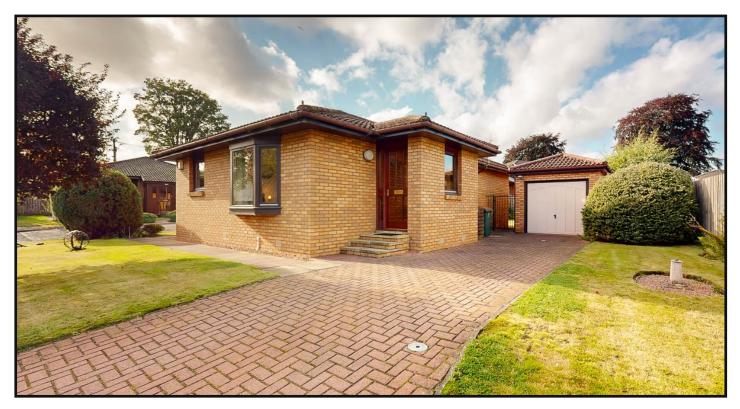

The property comprises entrance vestibule, living room, breakfasting kitchen, three bedrooms and bathroom.

The property benefits from driveway for multiple vehicles, garage, front, side and rear gardens, gas central heating and double glazing.

Bathroom: Comprising WC, wash hand basin and bath, tiled walls and window to the side of the property.

Exterior: The front of the property is laid to lawn with mature trees, Monoblock driveway for multiple vehicles leading to a single garage. The side of the property is laid to lawn with paved pathway leading to enclosed rear garden, which is laid to lawn with mature shrubs and trees with patio seating area.