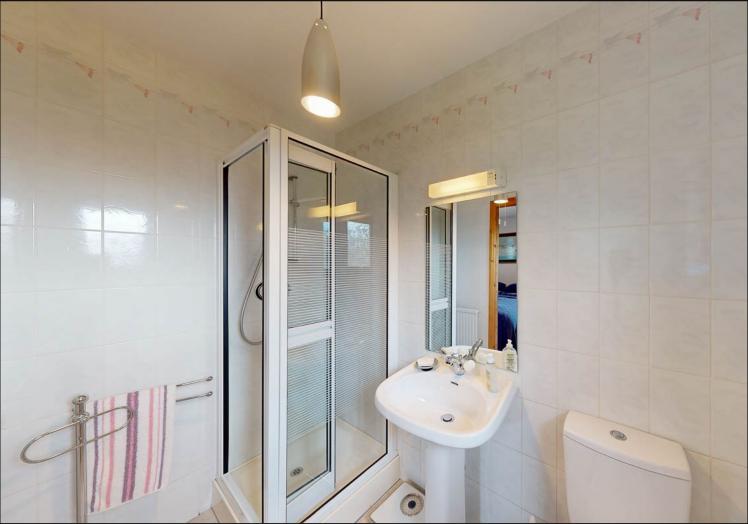

Bathroom: Comprising WC, wash hand basin and bath, tiled walls and window to the side of the property.

Exterior: The front of the property is laid to lawn with mature trees, Monoblock driveway for multiple vehicles leading to a single garage. The side of the property is laid to lawn with paved pathway leading to enclosed rear garden, which is laid to lawn with mature shrubs and trees with patio seating area.