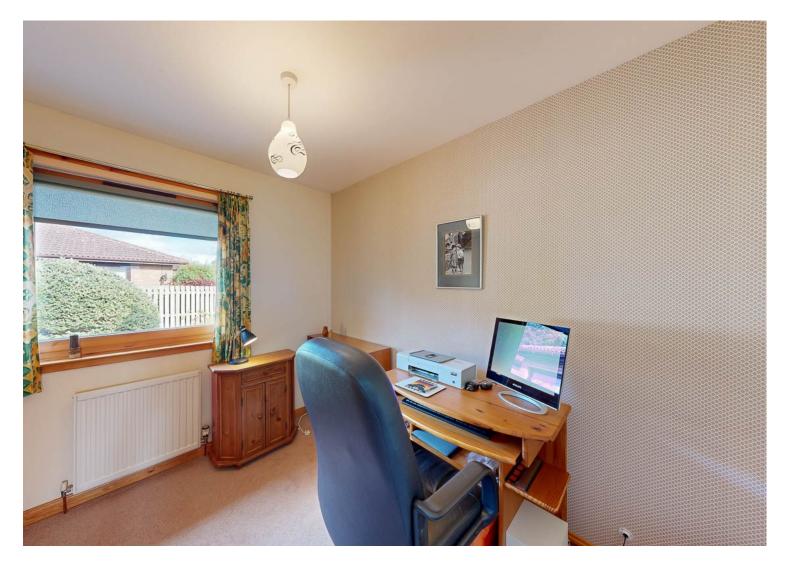

Bedroom Two: Located at the rear of the property with built-in wardrobes with sliding doors.

Bedroom Three / Study: A bright room with window to the side of the property and built-in wardrobes with sliding doors.