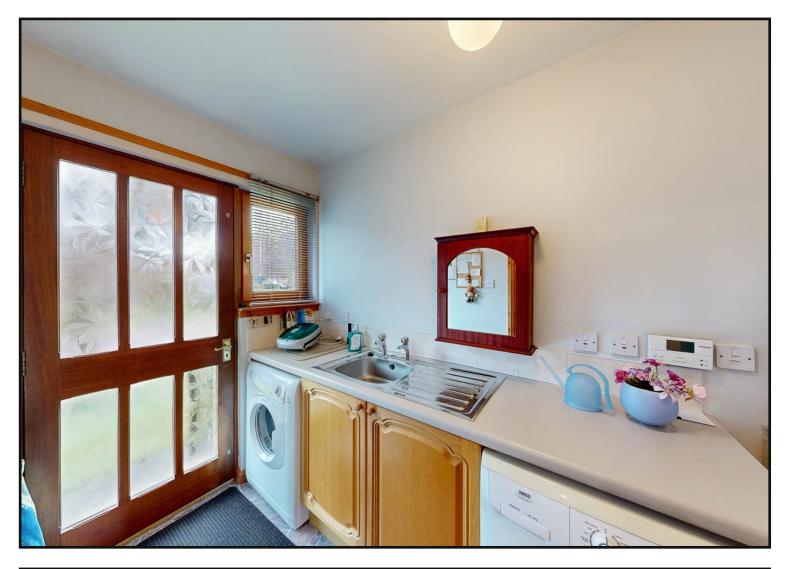

Utility: With floor fitted cabinets, washing machine, tumble dryer and fridge freezer, stainless steel sink and back door to access garden.

Master Bedroom: A spacious and bright double bedroom with built-in wardrobes and mirrored sliding doors, double windows to the rear garden and en-suite comprising white three piece suite, WC, wash hand basin and shower enclosure.