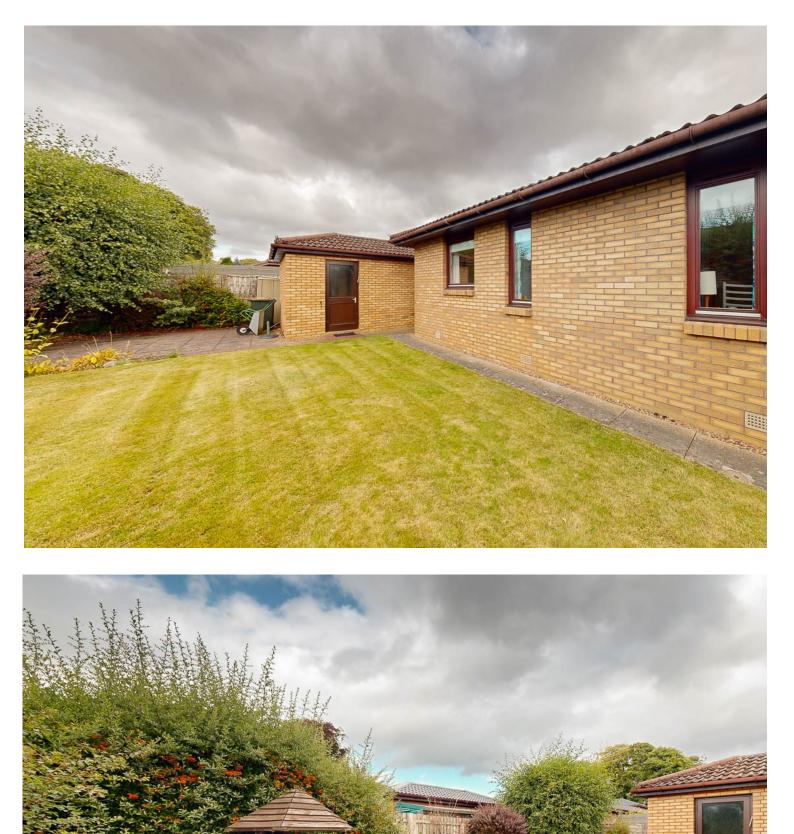

Bathroom: Comprising WC, wash hand basin and bath, tiled walls and window to the side of the property.

Exterior: The front of the property is laid to lawn with mature trees, Monoblock driveway for multiple vehicles leading to a single garage. The side of the property is laid to lawn with paved pathway leading to enclosed rear garden, which is laid to lawn with mature shrubs and trees with patio seating area.