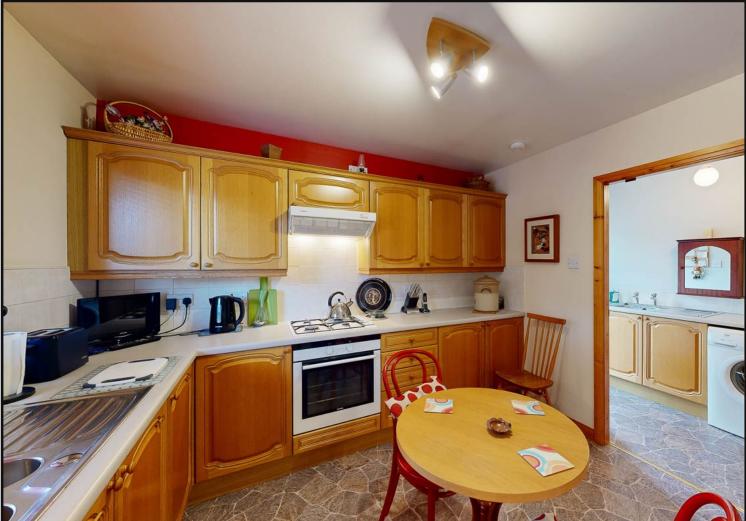

Living Room: A bright and spacious living room with bay window to the front.

Breakfasting Kitchen: Comprising floor fitted and wall mounted cabinets, gas hob with electric oven below and extractor above, dishwasher and stainless steel sink with window above overlooking the garden.