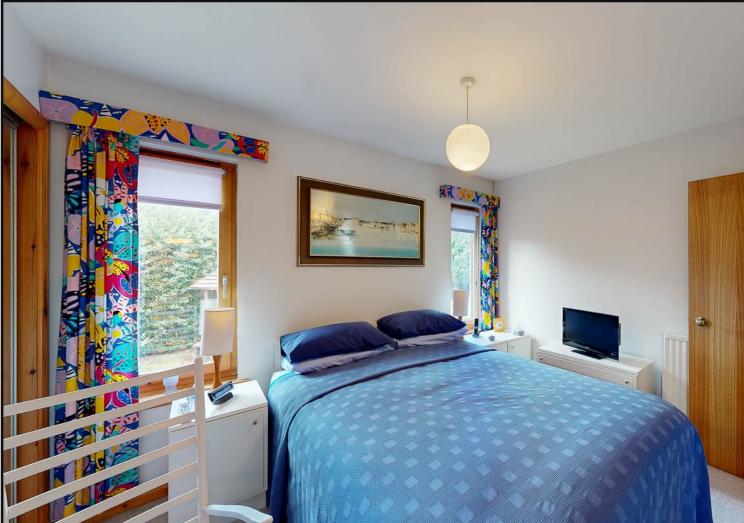

Utility: With floor fitted cabinets, washing machine, tumble dryer and fridge freezer, stainless steel sink and back door to access garden.

Master Bedroom: A spacious and bright double bedroom with built-in wardrobes and mirrored sliding doors, double windows to the rear garden and en-suite comprising white three piece suite, WC, wash hand basin and shower enclosure.