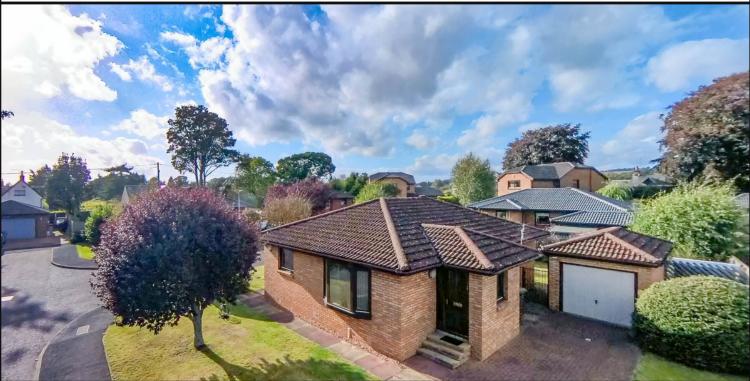

## 61 WOODLANDS PARK, BLAIRGOWRIE, PH10 6UW

A WELL PRESENTED AND SPACIOUS THREE BED DETACHED BUNGALOW SITUATED IN A QUIET CUL-DE-SAC IN THE SOUGHT AFTER WOODLADS PARK DEVELOPMENT OF BLAIRGOWRIE.

- ENTRANCE VESTIBULE . LIVING ROOM
- BREAKFASTING KITCHEN
- BATHROOM
- GARDENS
- **EPC RATING 'C'**

## OFFERS OVER £250,000

Miller Gerrard are delighted to bring this detached three bed bungalow to the market, ideally situated in a popular residential area with spacious accommodation and attractive gardens.

Bathroom: Comprising WC, wash hand basin and bath, tiled walls and window to the side of the property.

Exterior: The front of the property is laid to lawn with mature trees, Monoblock driveway for multiple vehicles leading to a single garage. The side of the property is laid to lawn with paved pathway leading to enclosed rear garden, which is laid to lawn with mature shrubs and trees with patio seating area.