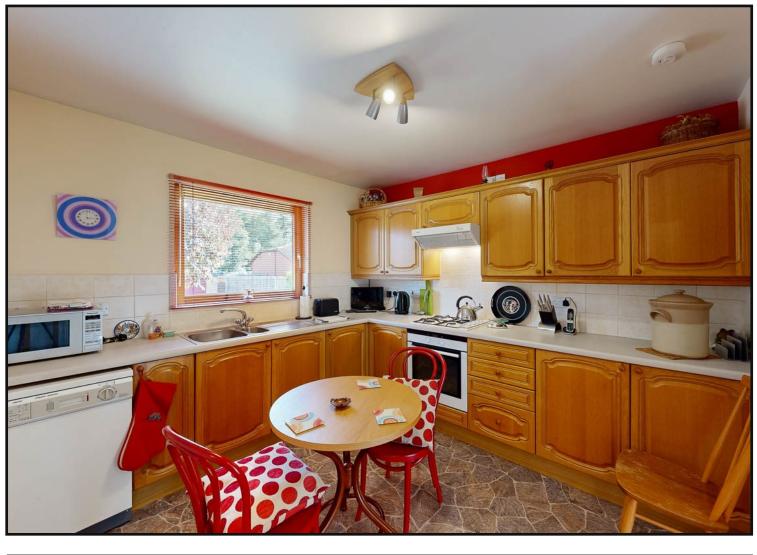

Living Room: A bright and spacious living room with bay window to the front.

Breakfasting Kitchen: Comprising floor fitted and wall mounted cabinets, gas hob with electric oven below and extractor above, dishwasher and stainless steel sink with window above overlooking the garden.