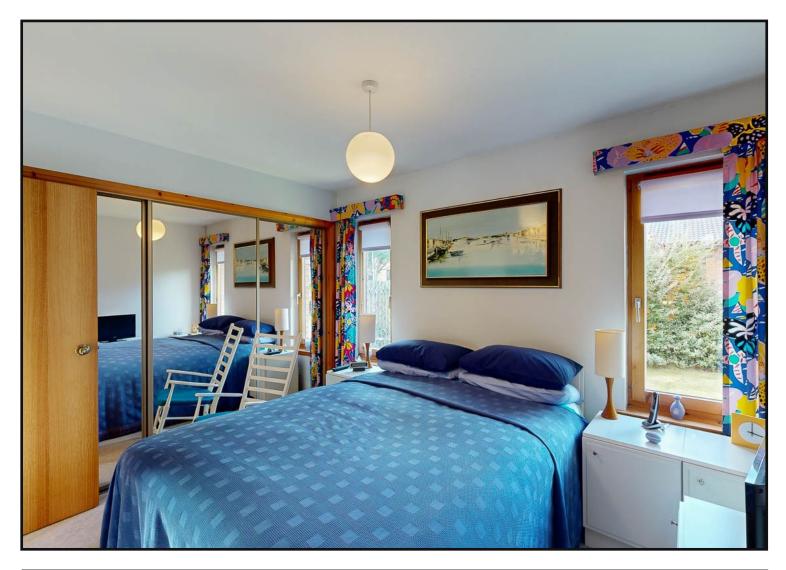

Utility: With floor fitted cabinets, washing machine, tumble dryer and fridge freezer, stainless steel sink and back door to access garden.

Master Bedroom: A spacious and bright double bedroom with built-in wardrobes and mirrored sliding doors, double windows to the rear garden and en-suite comprising white three piece suite, WC, wash hand basin and shower enclosure.