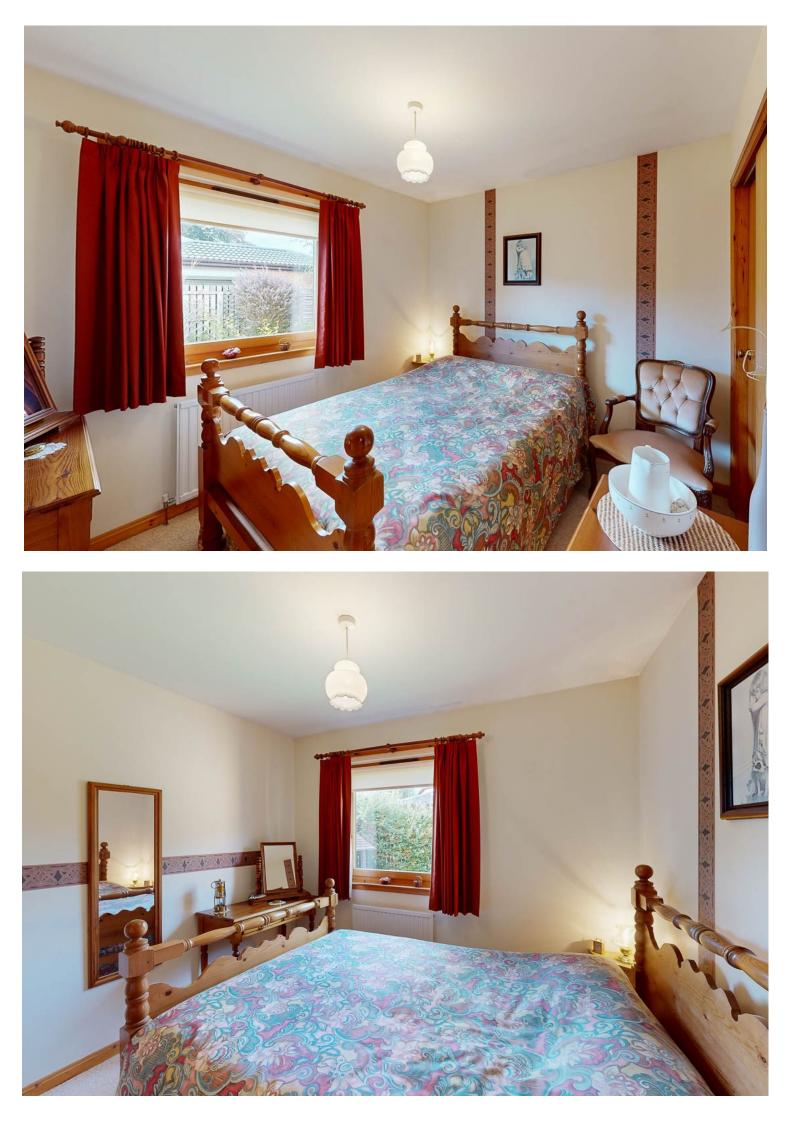

Bedroom Two: Located at the rear of the property with built-in wardrobes with sliding doors.

Bedroom Three / Study: A bright room with window to the side of the property and built-in wardrobes with sliding doors.