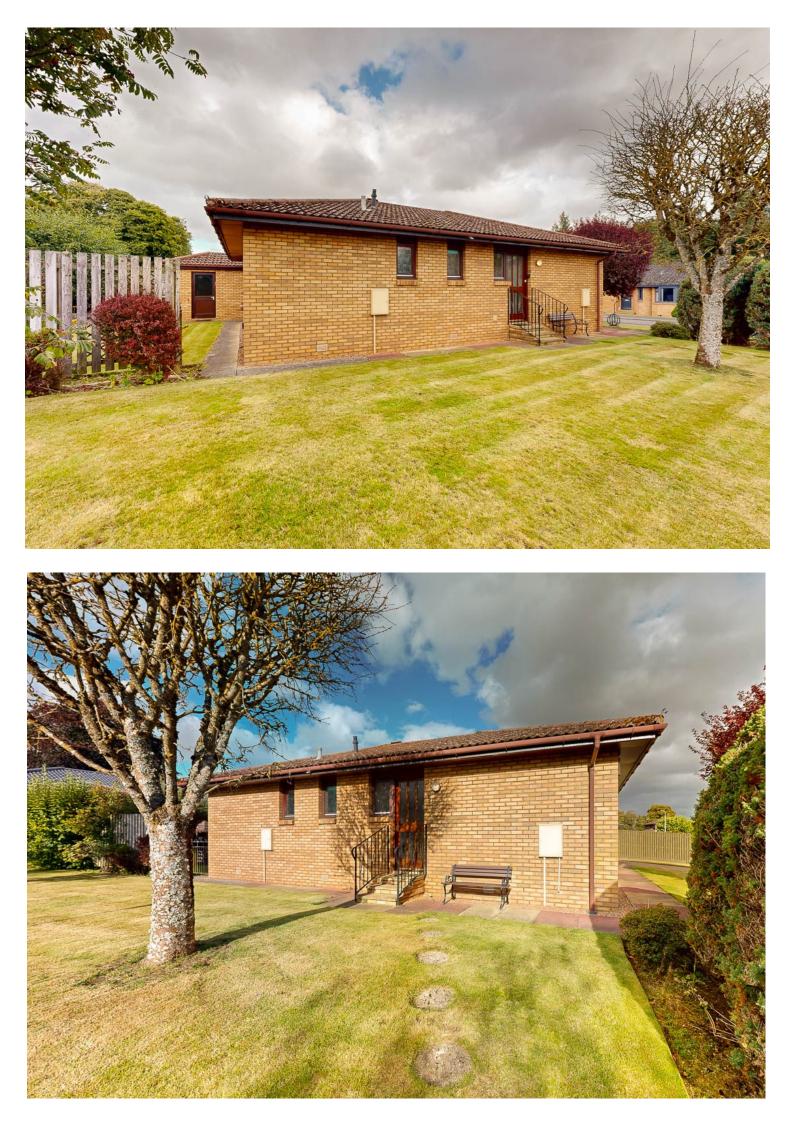

Bathroom: Comprising WC, wash hand basin and bath, tiled walls and window to the side of the property.

Exterior: The front of the property is laid to lawn with mature trees, Monoblock driveway for multiple vehicles leading to a single garage. The side of the property is laid to lawn with paved pathway leading to enclosed rear garden, which is laid to lawn with mature shrubs and trees with patio seating area.