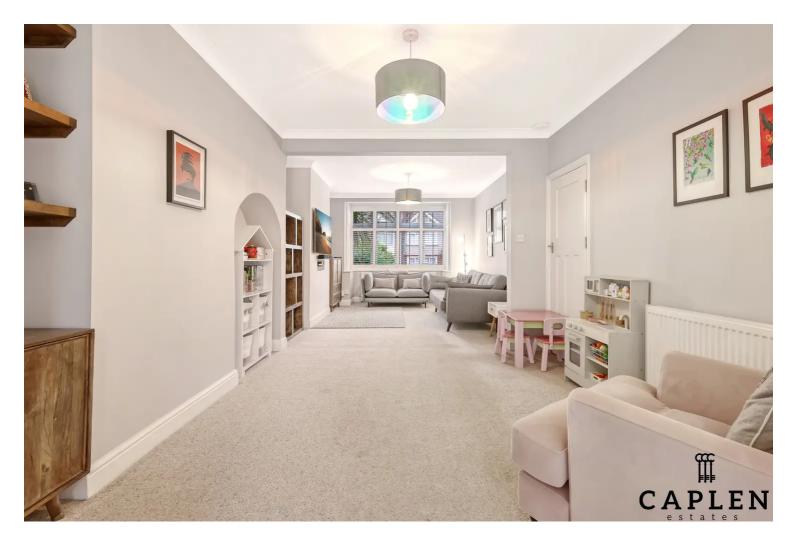

The ground floor offers a large reception room with double doors opening into an open plan kitchen and dining room leading into the garden to the rear. There is a downstairs WC situated just off the separate utility room with additional access onto the garden.

# Living Room

25' 0" x 11' 2" (7.61m x 3.40m)