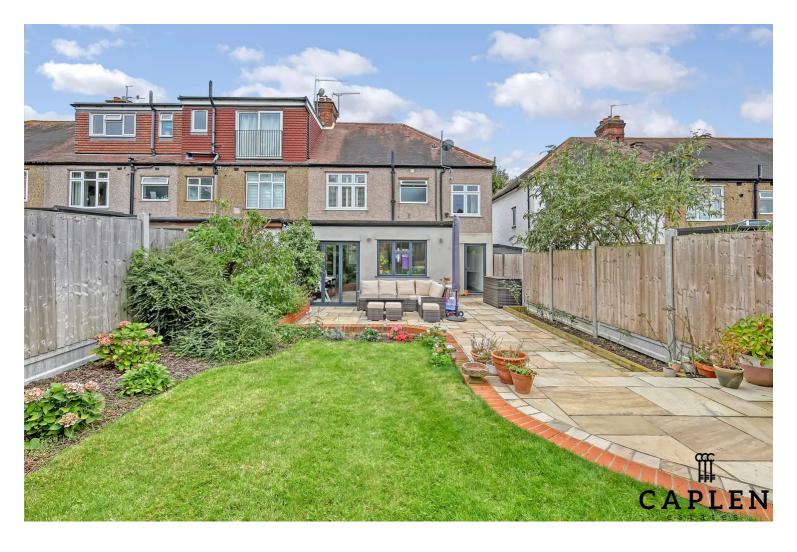

Upstairs, there are three double bedrooms and a single bedroom, all currently beautifully presented as bedrooms and a walk in wardrove. There is also a family bathroom located on the first floor.

There is opportunity for the property to be extended to the loft, subject to planning. The rear garden is Southwest facing and is part paved, part lawn with a garden room to the rear currently being used as an office. There is a driveway to the front with offroad parking for two cars. Please call our sales team to arrange a viewing 0203 937 7733.

## **GARDEN**

84' 4" x 24' 3" (25.7m x 7.38m)