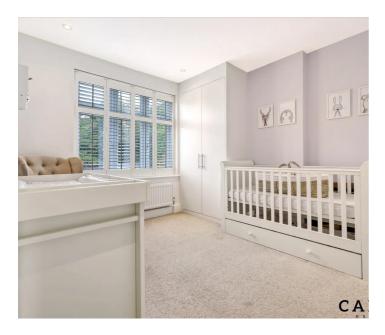

#### **Bedroom One**

13' 6" x 10' 1" (4.12m x 3.08m)

#### **Bedroom Two**

11' 0" x 12' 10" (3.35m x 3.92m)

#### **Bedroom Three**

11' 0" x 10' 0" (3.35m x 3.06m)

#### **Bedroom Four**

11' 5" x 6' 4" (3.48m x 1.93m)