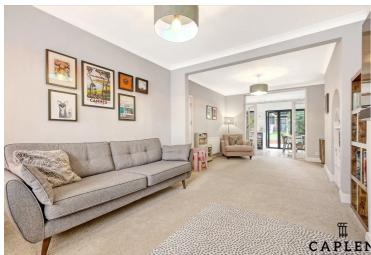

The ground floor offers a large reception room with double doors opening into an open plan kitchen and dining room leading into the garden to the rear. There is a downstairs WC situated just off the separate utility room with additional access onto the garden.

# Living Room

25' 0" x 11' 2" (7.61m x 3.40m)