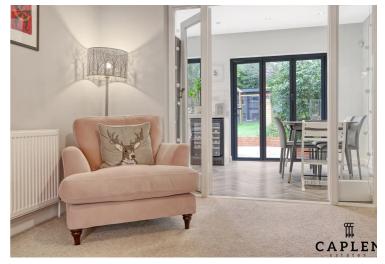

The ground floor offers a large reception room with double doors opening into an open plan kitchen and dining room leading into the garden to the rear. There is a downstairs WC situated just off the separate utility room with additional access onto the garden.

# Living Room

25' 0" x 11' 2" (7.61m x 3.40m)