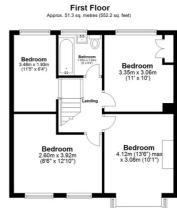

#### **Bedroom One**

13' 6" x 10' 1" (4.12m x 3.08m)

#### **Bedroom Two**

11' 0" x 12' 10" (3.35m x 3.92m)

#### **Bedroom Three**

11' 0" x 10' 0" (3.35m x 3.06m)

#### **Bedroom Four**

11' 5" x 6' 4" (3.48m x 1.93m)