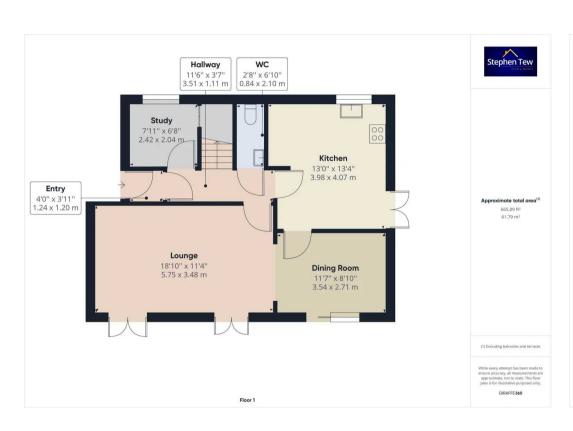

#### Hallway

11' 6" x 3' 8" (3.51m x 1.11m)

Leading to lounge/diner, study, downstairs WC. and kitchen.

### Lounge

18' 10" x 11' 5" (5.75m x 3.48m)

Two UPVC double glazed patio doors leading onto the rear garden, radiator. Archway leading open-plan dining area.

# **Dining Room**

11' 7" x 8' 11" (3.54m x 2.71m)

UPVC double glazed sliding door leading onto rear garden, radiator.

# Study

7' 11" x 6' 8" (2.42m x 2.04m)

UPVC double glazed window to the front elevation, radiator. Under stairs storage.

#### Kitchen

13' 4" x 13' 1" (4.07m x 3.98m)

Fitted with a range of stylish two-tone base and wall units and island, integrated oven and four ring gas hob with extractor hood over, plumbing for washing machine and dryer integrated fridge and freezer, integrated dishwasher. UPVC double glazed window to the front elevation, UPVC double glazed patio door leading onto side garden. Radiator.