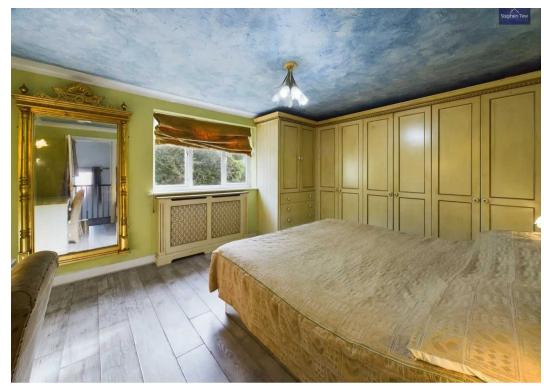

#### Bedroom 1

13' 11" x 11' 6" (4.24m x 3.50m)

UPVC double glazed window to the rear elevation, fitted wardrobes, radiator. Leading onto En-Suite.