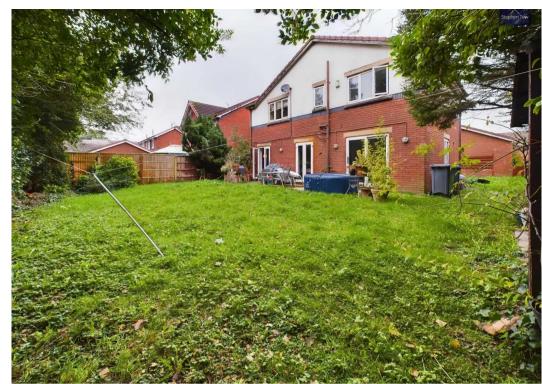

One of the highlights of this property is the remarkable outside space. The non-overlooked enclosed wrap around south facing rear garden provides a peaceful and private haven to relax and unwind. The garden also provides access to the detached double garage, ensuring convenience and security for your vehicles. Additionally, a driveway provides ample off-road parking, offering space for multiple vehicles.

# REAR GARDEN

Non-overlooked enclosed wrap around South facing rear garden, access to detached double garage.