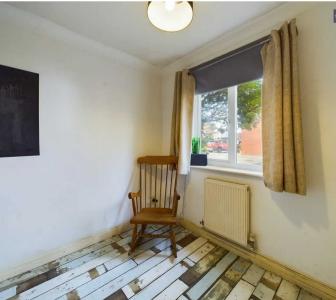

# Study

7' 11" x 6' 8" (2.42m x 2.04m)

UPVC double glazed window to the front elevation, radiator. Under stairs storage.

#### Study

7' 11" x 6' 8" (2.42m x 2.04m)

UPVC double glazed window to the front elevation, radiator. Under stairs storage.