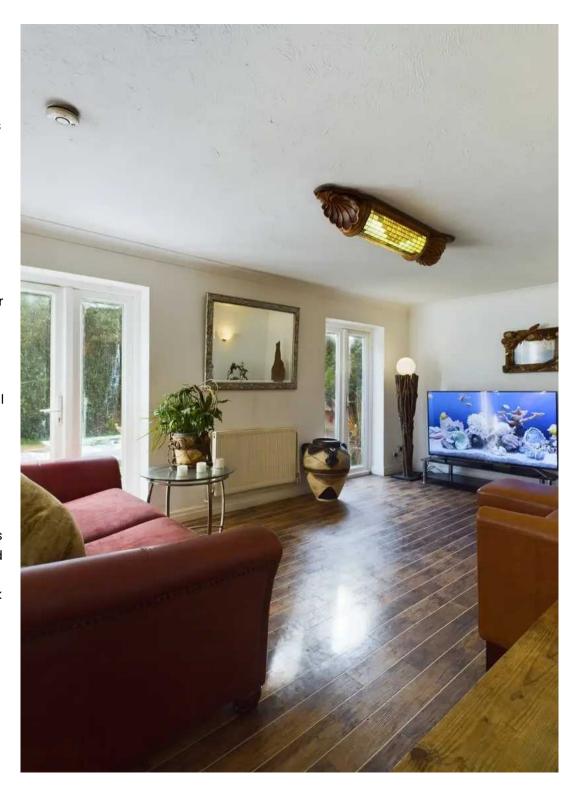

As you step inside, you are greeted by a welcoming entrance hall that leads to the various living areas. The ground floor comprises a generous living room, perfect for family gatherings or entertaining guests. The modern kitchen and dining area provide a stylish space for cooking and enjoying meals together. Upstairs, there are four well-proportioned bedrooms, offering plenty of space for a growing family. The master bedroom features an en-suite bathroom, adding a touch of luxury to your daily routine.

### Lounge

18' 10" x 11' 5" (5.75m x 3.48m)

Two UPVC double glazed patio doors leading onto the rear garden, radiator. Archway leading open-plan dining area.