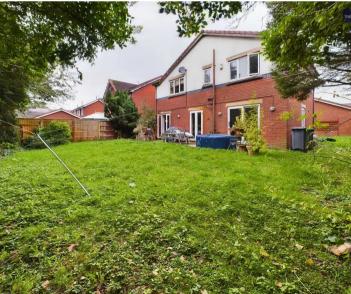

One of the highlights of this property is the remarkable outside space. The non-overlooked enclosed wrap around south facing rear garden provides a peaceful and private haven to relax and unwind. The garden also provides access to the detached double garage, ensuring convenience and security for your vehicles. Additionally, a driveway provides ample off-road parking, offering space for multiple vehicles.

# REAR GARDEN

Non-overlooked enclosed wrap around South facing rear garden, access to detached double garage.