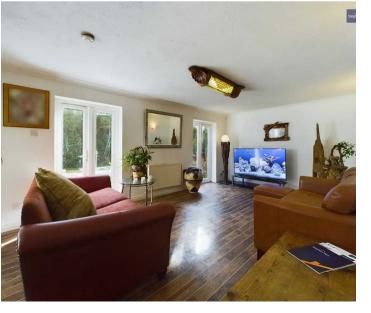

### Lounge

18' 10" x 11' 5" (5.75m x 3.48m)

Two UPVC double glazed patio doors leading onto the rear garden, radiator. Archway leading open-plan dining area.