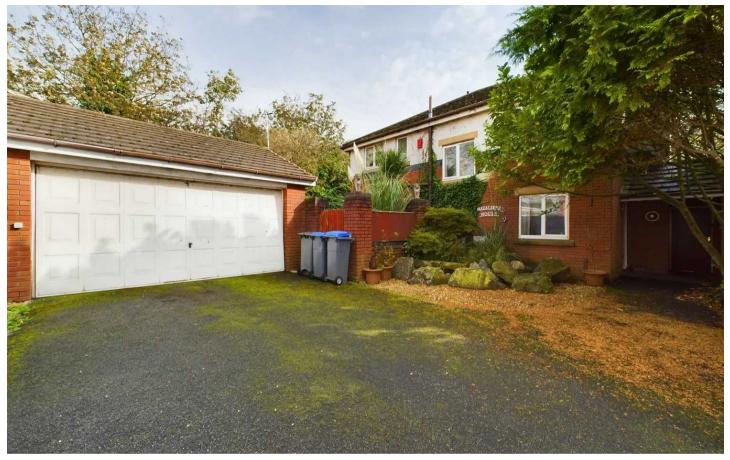

One of the highlights of this property is the remarkable outside space. The non-overlooked enclosed wrap around south facing rear garden provides a peaceful and private haven to relax and unwind. The garden also provides access to the detached double garage, ensuring convenience and security for your vehicles. Additionally, a driveway provides ample off-road parking, offering space for multiple vehicles.

# OFF ROAD

3 Parking Spaces

Driveway providing ample off road parking.

# GARAGE

Double Garage

Detached Double Garage.