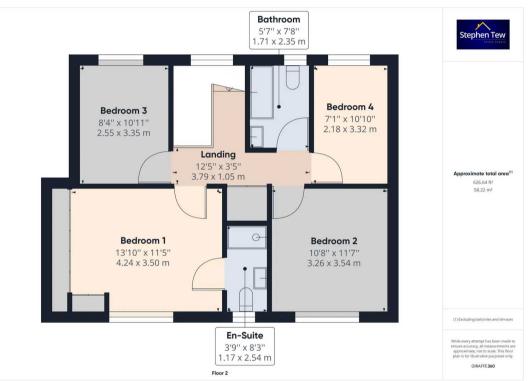

# Landing

Leading to bedrooms and bathroom.

#### Bedroom 1

13' 11" x 11' 6" (4.24m x 3.50m)

UPVC double glazed window to the rear elevation, fitted wardrobes, radiator. Leading onto En-Suite.

#### **En Suite**

3' 10" x 8' 4" (1.17m x 2.54m)

Tiled three piece en-suite comprising shower cubicle, low flush WC, pedestal hand wash basin. UPVC double

#### Bedroom 2

10' 8" x 11' 7" (3.26m x 3.54m)

UPVC double glazed window to the rear elevation, radiator.

#### Bedroom 3

8' 4" x 11' 0" (2.55m x 3.35m)

UPVC double glazed window to the front elevation, radiator.

#### **Bedroom 4**

7' 2" x 10' 11" (2.18m x 3.32m)

UPVC double glazed window to the front elevation, radiator.

#### **Bathroom**

5' 7" x 7' 9" (1.71m x 2.35m)

Three piece bathroom suite comprising bath with overhead shower attached, low flush WC, pedestal hand wash basin, UPVC double glazed opaque window to the front elevation, radiator.