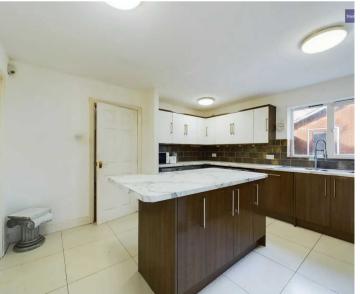

#### Kitchen

13' 4" x 13' 1" (4.07m x 3.98m)

Fitted with a range of stylish two-tone base and wall units and island, integrated oven and four ring gas hob with extractor hood over, plumbing for washing machine and dryer integrated fridge and freezer, integrated dishwasher. UPVC double glazed window to the front elevation, UPVC double glazed patio door leading onto side garden. Radiator.