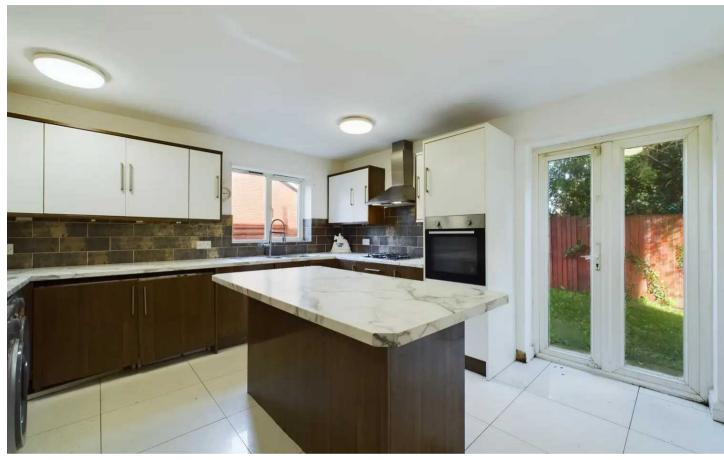

#### Kitchen

13' 4" x 13' 1" (4.07m x 3.98m)

Fitted with a range of stylish two-tone base and wall units and island, integrated oven and four ring gas hob with extractor hood over, plumbing for washing machine and dryer integrated fridge and freezer, integrated dishwasher. UPVC double glazed window to the front elevation, UPVC double glazed patio door leading onto side garden. Radiator.