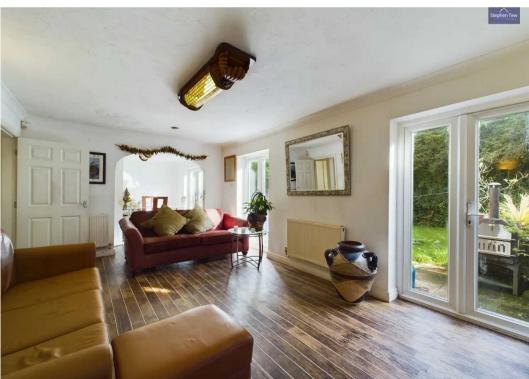

### Lounge

18' 10" x 11' 5" (5.75m x 3.48m)

Two UPVC double glazed patio doors leading onto the rear garden, radiator. Archway leading open-plan dining area.