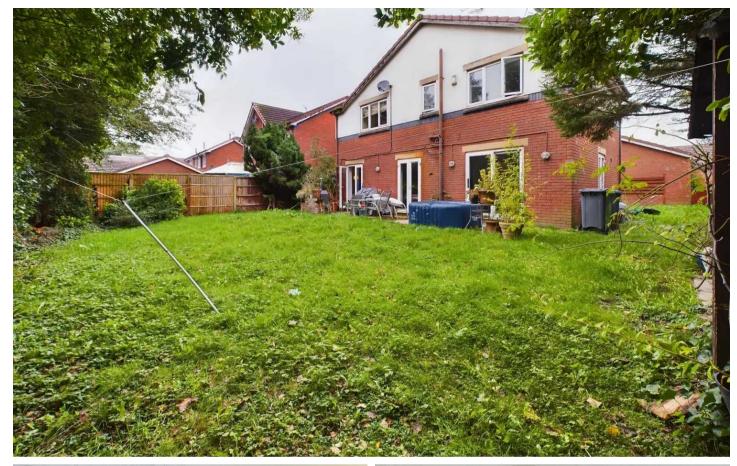

One of the highlights of this property is the remarkable outside space. The non-overlooked enclosed wrap around south facing rear garden provides a peaceful and private haven to relax and unwind. The garden also provides access to the detached double garage, ensuring convenience and security for your vehicles. Additionally, a driveway provides ample off-road parking, offering space for multiple vehicles.

# REAR GARDEN

Non-overlooked enclosed wrap around South facing rear garden, access to detached double garage.