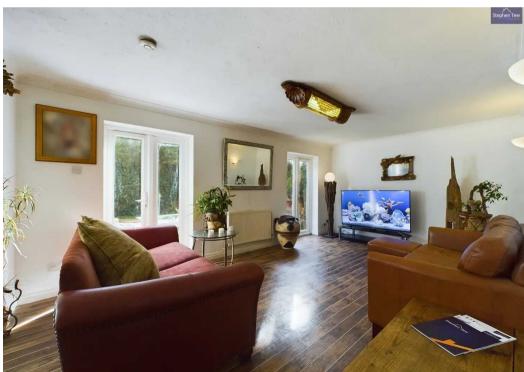

### Lounge

18' 10" x 11' 5" (5.75m x 3.48m)

Two UPVC double glazed patio doors leading onto the rear garden, radiator. Archway leading open-plan dining area.