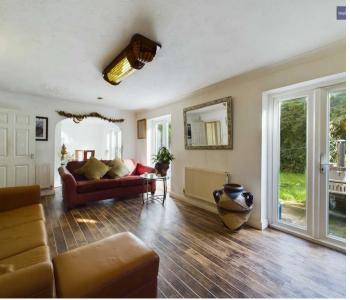

### Lounge

18' 10" x 11' 5" (5.75m x 3.48m)

Two UPVC double glazed patio doors leading onto the rear garden, radiator. Archway leading open-plan dining area.

# **Dining Room**

11' 7" x 8' 11" (3.54m x 2.71m)

UPVC double glazed sliding door leading onto rear garden, radiator.