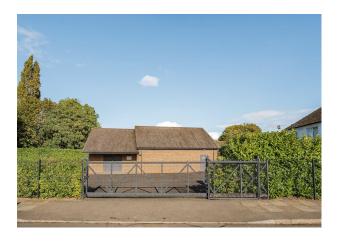

#### **Description**

The premises comprises a detached brick-built property situated on a self contained site. The building benefits from heating and cooling, suspended ceilings and carpets. The gross internal floor area of the building is approximately 1,620 sqft. It comprises a reception area with W/Cs and the large conference / meeting room. Externally the site is hard surfaced. There is a small, landscaped area adjacent to the footpath at the front of the site.