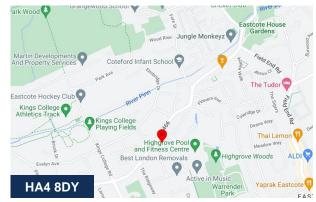

#### Location

The property is located on the corner of Highgrove Way and Eastcote Road in Ruislip with Highgrove Fitness Center and Bishop Ramsey High School closeby. Ruislip Manor Underground station is situated 0.8 miles from the premises and is served by the Piccadilly and Metropolitan Line as well as Eastcote station which is just 1.5 miles from the premises. Ruislip Town Centre is approximately 0.7 miles from the site benefitting from an abundance of shops, restaurants, pubs, & supermarkets.