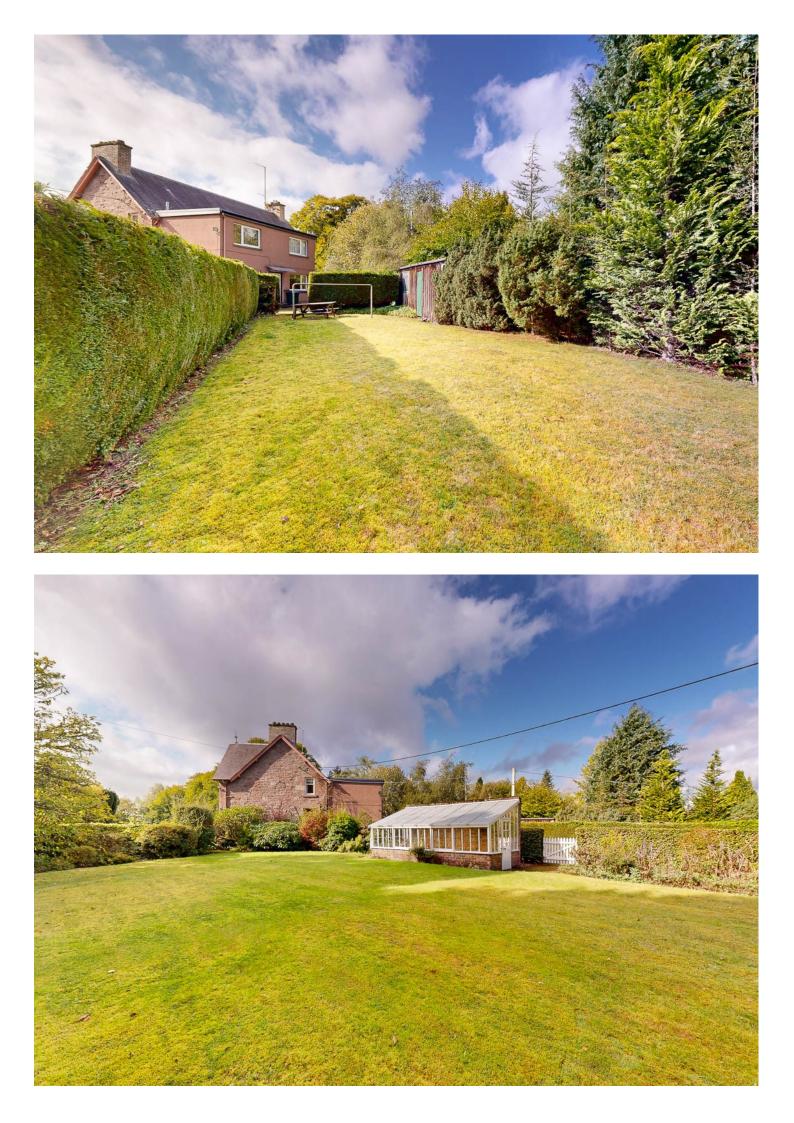

Bedroom Five: Bright and spacious double bedroom with dual aspect windows.

Bedroom Six: With fitted wardrobes and window to the side of the property.

Bathroom: Comprising bath, WC and wash hand basin.

Exterior: Stapleton has two tarmac driveways which lead to and around the property and provide amply parking for multiple vehicles. The front garden is laid to lawn, enclosed with mature trees and hedgerow with flower borders. To the side of the property there is a drying area, laid to lawn and fully enclosed. The rear of the property is enclosed by fence, houses the oil tank, has an enclosed area of lawn with two wooden sheds and a workshop and provides access to the store room. Between both the driveways is another area of lawn, enclosed by mature trees and hedgerow and has a large greenhouse.