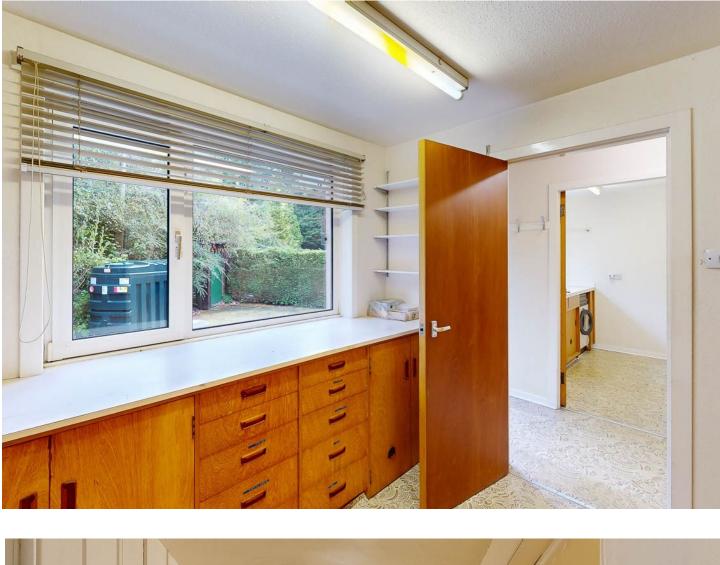

Utility: with floor fitted cabinets, stainless steel sink, drying pulley, storage cupboard, space for washing machine and tumble dryer and window to the rear garden.

Boot Room: With base units, stainless steel sink, storage cupboards and window to the rear garden.

Store: Store room with vinyl flooring, shelving and coat hooks.

Bedrooms One & Two: Located at the rear of the property on the first floor both bedrooms have built in wardrobes with vanity unit and wash hand basin with storage below and windows overlooking the rear garden.