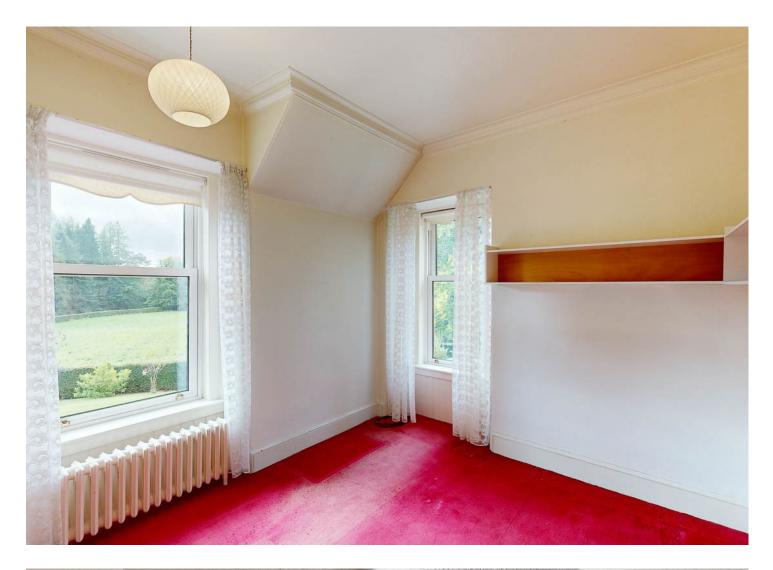

Bedroom Three: Located at the rear on the second floor with over bed storage, wash hand basin and window to the garden.

Bedroom Four: A bright room with over bed storage, wash hand basin and window overlooking the front gardens.

Bedroom Five: Bright and spacious double bedroom with dual aspect windows.

Bedroom Six: With fitted wardrobes and window to the side of the property.

Bathroom: Comprising bath, WC and wash hand basin.

Exterior: Stapleton has two tarmac driveways which lead to and around the property and provide amply parking for multiple vehicles. The front garden is laid to lawn, enclosed with mature trees and hedgerow with flower borders. To the side of the property there is a drying area, laid to lawn and fully enclosed. The rear of the property is enclosed by fence, houses the oil tank, has an enclosed area of lawn with two wooden sheds and a workshop and provides access to the store room. Between both the driveways is another area of lawn, enclosed by mature trees and hedgerow and has a large greenhouse.