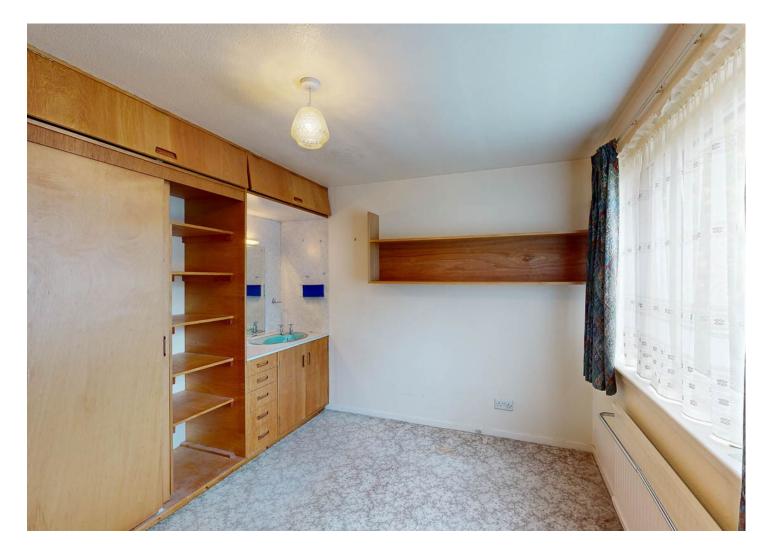

Store: Store room with vinyl flooring, shelving and coat hooks.

Bedrooms One & Two: Located at the rear of the property on the first floor both bedrooms have built in wardrobes with vanity unit and wash hand basin with storage below and windows overlooking the rear garden.