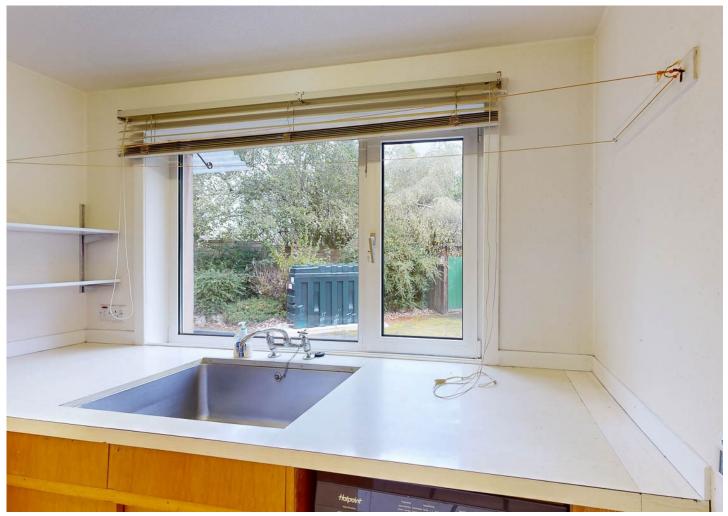

Kitchen: Located to the rear of the property comprising floor fitted and wall mounted cabinets, with window to the side.

Rear hallway with storage cupboard.

Shower Room: Comprising WC, wash hand basin and shower cubicle.

Utility: with floor fitted cabinets, stainless steel sink, drying pulley, storage cupboard, space for washing machine and tumble dryer and window to the rear garden.

Boot Room: With base units, stainless steel sink, storage cupboards and window to the rear garden.