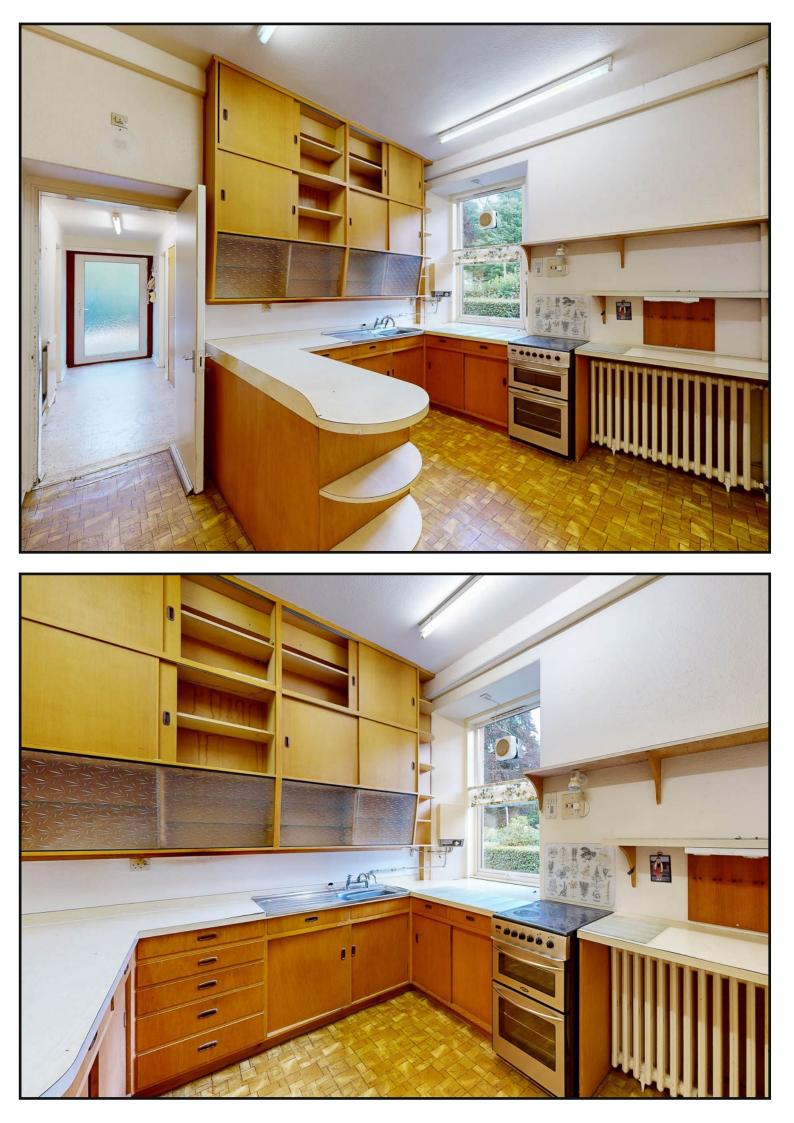

Kitchen: Located to the rear of the property comprising floor fitted and wall mounted cabinets, with window to the side.

Rear hallway with storage cupboard.

Shower Room: Comprising WC, wash hand basin and shower cubicle.