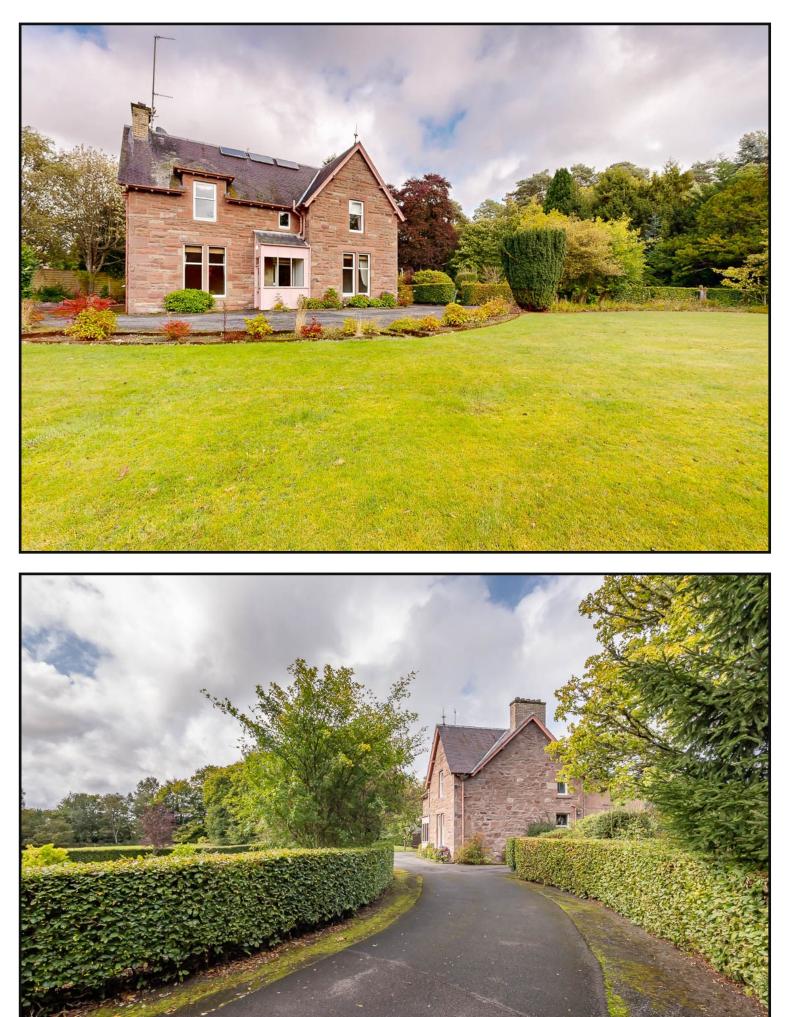

Bedroom Five: Bright and spacious double bedroom with dual aspect windows.

Bedroom Six: With fitted wardrobes and window to the side of the property.

Bathroom: Comprising bath, WC and wash hand basin.

Exterior: Stapleton has two tarmac driveways which lead to and around the property and provide amply parking for multiple vehicles. The front garden is laid to lawn, enclosed with mature trees and hedgerow with flower borders. To the side of the property there is a drying area, laid to lawn and fully enclosed. The rear of the property is enclosed by fence, houses the oil tank, has an enclosed area of lawn with two wooden sheds and a workshop and provides access to the store room. Between both the driveways is another area of lawn, enclosed by mature trees and hedgerow and has a large greenhouse.