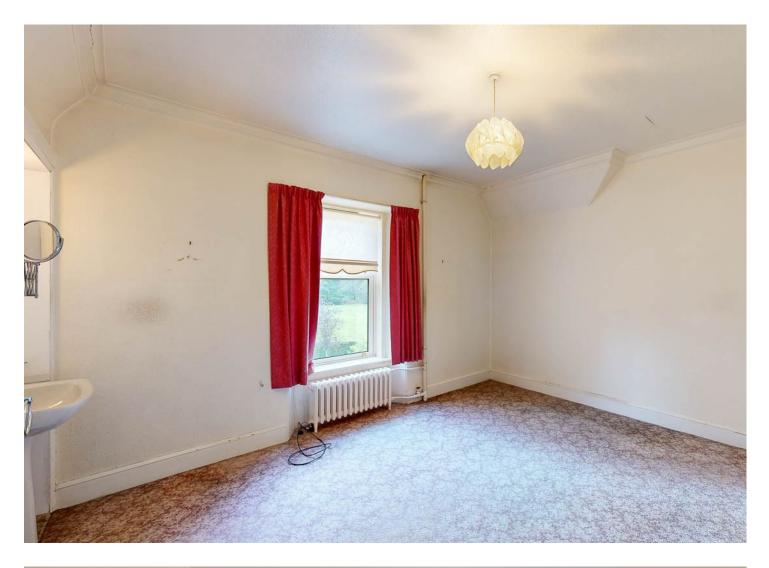

Bedroom Three: Located at the rear on the second floor with over bed storage, wash hand basin and window to the garden.

Bedroom Four: A bright room with over bed storage, wash hand basin and window overlooking the front gardens.

Bedroom Five: Bright and spacious double bedroom with dual aspect windows.

Bedroom Six: With fitted wardrobes and window to the side of the property.

Bathroom: Comprising bath, WC and wash hand basin.

Exterior: Stapleton has two tarmac driveways which lead to and around the property and provide amply parking for multiple vehicles. The front garden is laid to lawn, enclosed with mature trees and hedgerow with flower borders. To the side of the property there is a drying area, laid to lawn and fully enclosed. The rear of the property is enclosed by fence, houses the oil tank, has an enclosed area of lawn with two wooden sheds and a workshop and provides access to the store room. Between both the driveways is another area of lawn, enclosed by mature trees and hedgerow and has a large greenhouse.