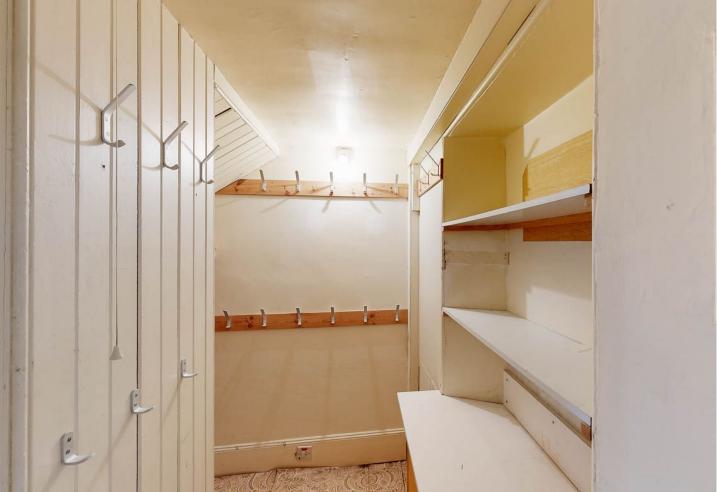

Store: Store room with vinyl flooring, shelving and coat hooks.

Bedrooms One & Two: Located at the rear of the property on the first floor both bedrooms have built in wardrobes with vanity unit and wash hand basin with storage below and windows overlooking the rear garden.