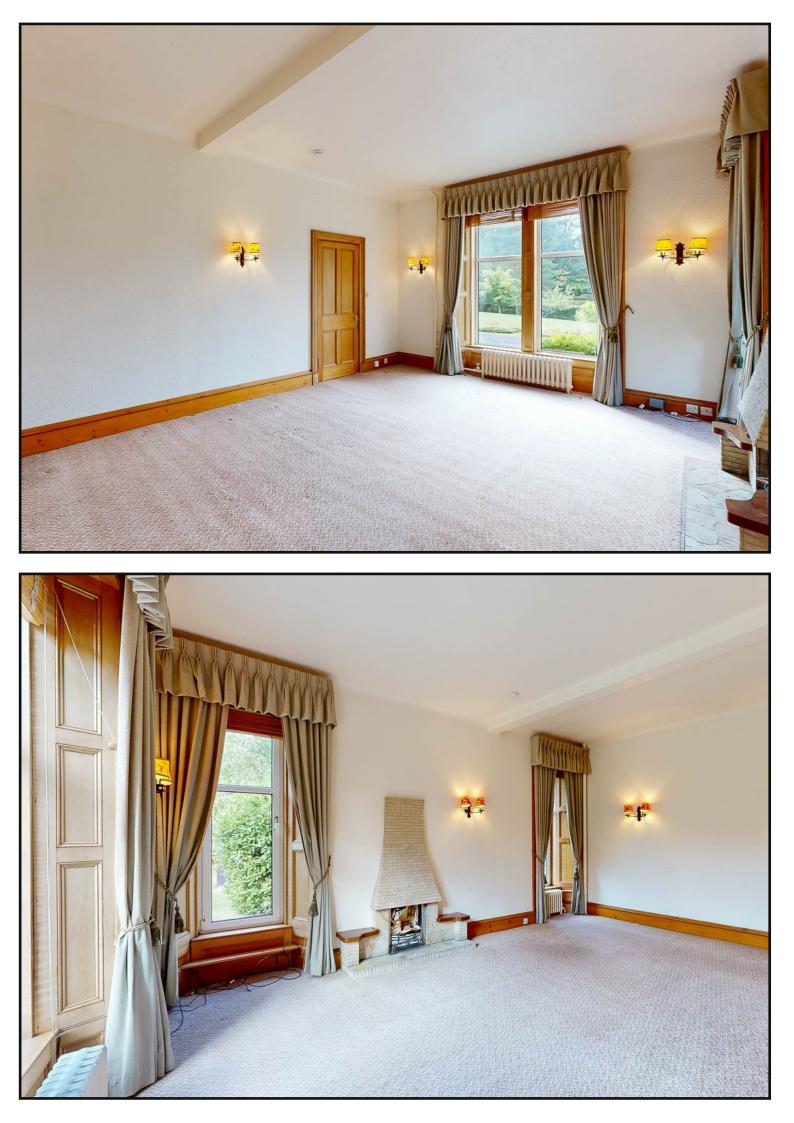

Living Room: A spacious bright living room with deep skirtings feature fireplace, dual aspect windows and high ceiling.

Dining Room: A generous sized dining room with large window overlooking the front garden, coving and high ceiling.