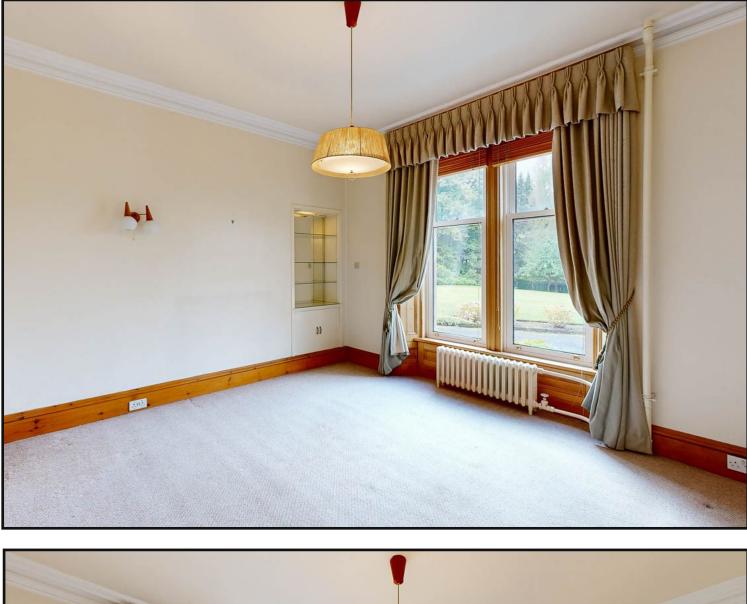

Living Room: A spacious bright living room with deep skirtings feature fireplace, dual aspect windows and high ceiling.

Dining Room: A generous sized dining room with large window overlooking the front garden, coving and high ceiling.