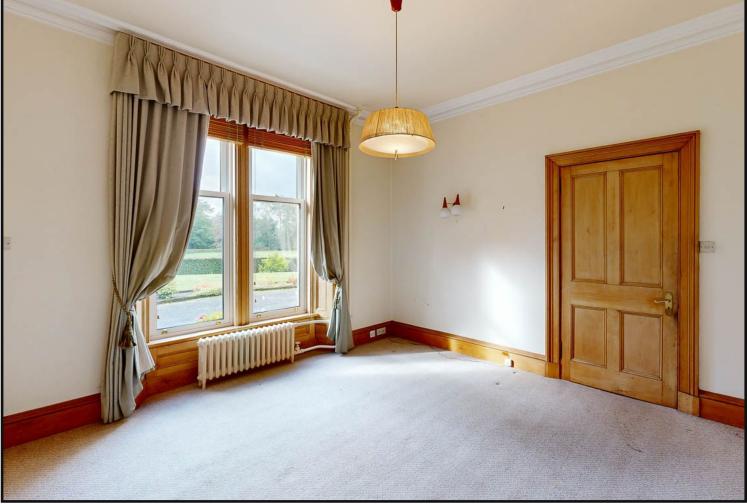

Store: Store room with vinyl flooring, shelving and coat hooks.

Bedrooms One & Two: Located at the rear of the property on the first floor both bedrooms have built in wardrobes with vanity unit and wash hand basin with storage below and windows overlooking the rear garden.

Bedroom Three: Located at the rear on the second floor with over bed storage, wash hand basin and window to the garden.

Bedroom Four: A bright room with over bed storage, wash hand basin and window overlooking the front gardens.

Bedroom Five: Bright and spacious double bedroom with dual aspect windows.

Bedroom Six: With fitted wardrobes and window to the side of the property.

Bathroom: Comprising bath, WC and wash hand basin.

Exterior: Stapleton has two tarmac driveways which lead to and around the property and provide amply parking for multiple vehicles. The front garden is laid to lawn, enclosed with mature trees and hedgerow with flower borders. To the side of the property there is a drying area, laid to lawn and fully enclosed. The rear of the property is enclosed by fence, houses the oil tank, has an enclosed area of lawn with two wooden sheds and a workshop and provides access to the store room. Between both the driveways is another area of lawn, enclosed by mature trees and hedgerow and has a large greenhouse.