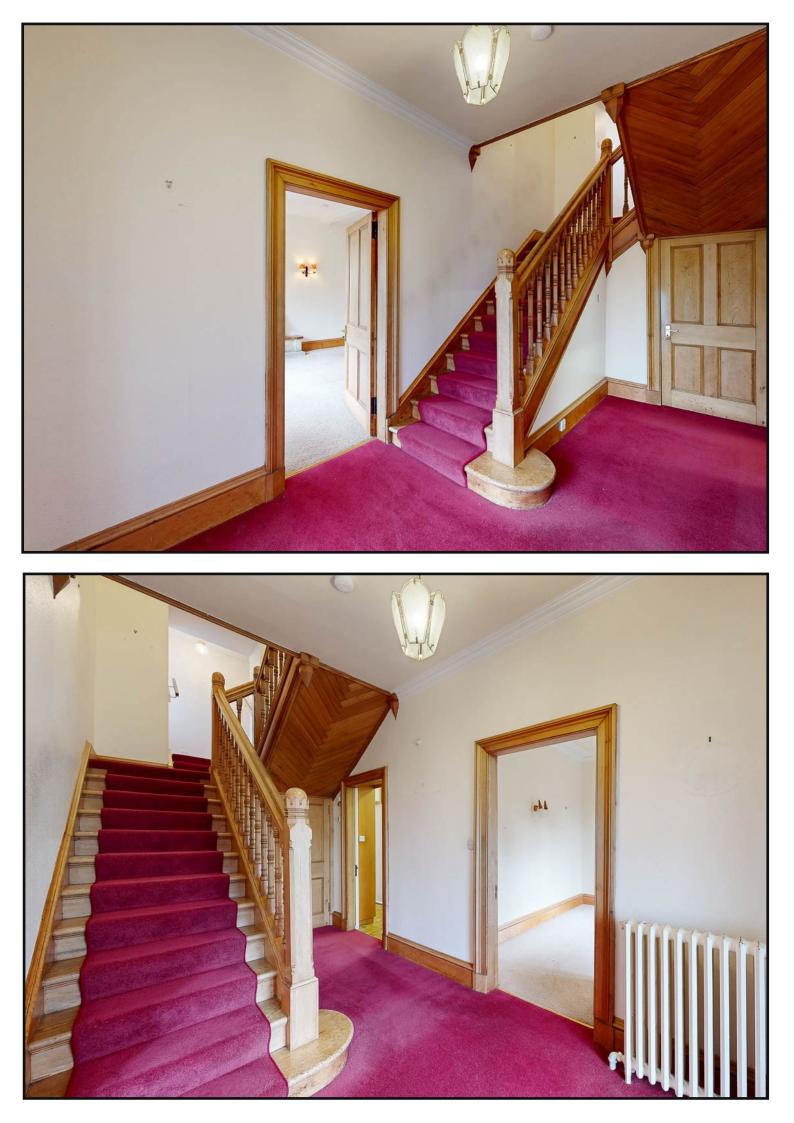

Entrance vestibule and hallway: Half glazed vestibule with tiled flooring leading to generously proportioned hallway with feature staircase with decorative balustrade and under-stairs storage cupboard.