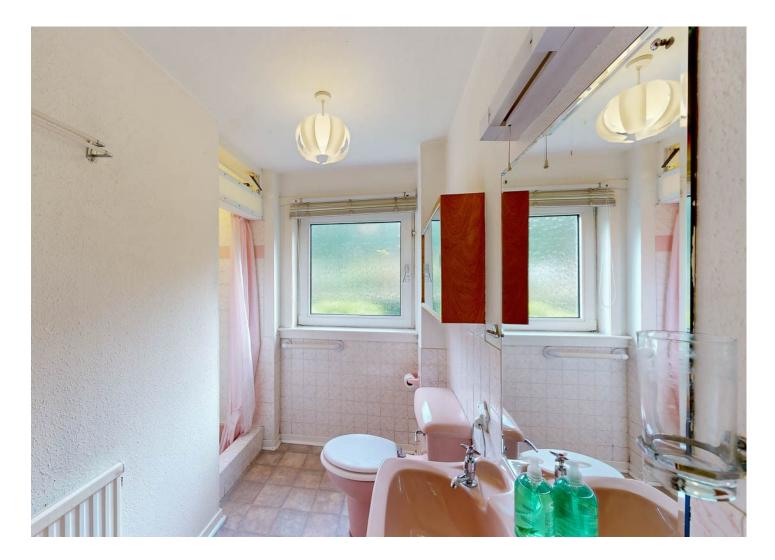

Bedroom Five: Bright and spacious double bedroom with dual aspect windows.

Bedroom Six: With fitted wardrobes and window to the side of the property.

Bathroom: Comprising bath, WC and wash hand basin.

Exterior: Stapleton has two tarmac driveways which lead to and around the property and provide amply parking for multiple vehicles. The front garden is laid to lawn, enclosed with mature trees and hedgerow with flower borders. To the side of the property there is a drying area, laid to lawn and fully enclosed. The rear of the property is enclosed by fence, houses the oil tank, has an enclosed area of lawn with two wooden sheds and a workshop and provides access to the store room. Between both the driveways is another area of lawn, enclosed by mature trees and hedgerow and has a large greenhouse.