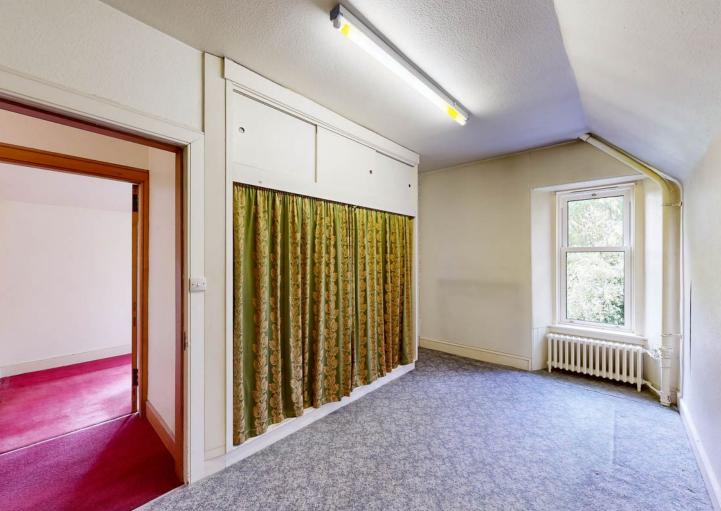

Store: Store room with vinyl flooring, shelving and coat hooks.

Bedrooms One & Two: Located at the rear of the property on the first floor both bedrooms have built in wardrobes with vanity unit and wash hand basin with storage below and windows overlooking the rear garden.

Bedroom Three: Located at the rear on the second floor with over bed storage, wash hand basin and window to the garden.

Bedroom Four: A bright room with over bed storage, wash hand basin and window overlooking the front gardens.