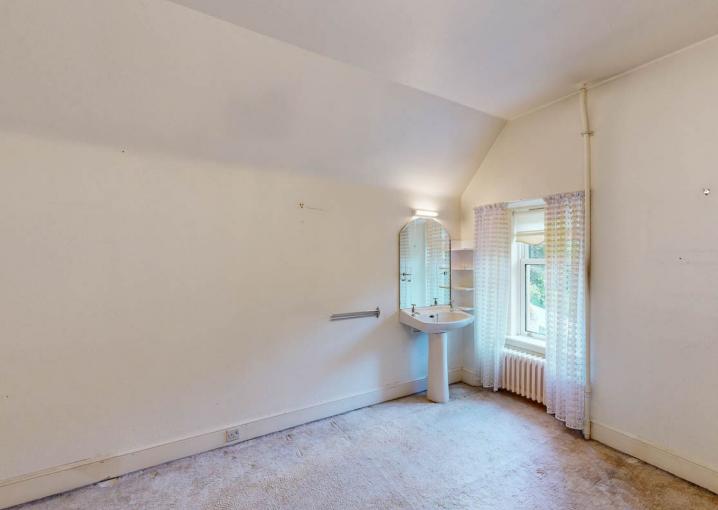

Store: Store room with vinyl flooring, shelving and coat hooks.

Bedrooms One & Two: Located at the rear of the property on the first floor both bedrooms have built in wardrobes with vanity unit and wash hand basin with storage below and windows overlooking the rear garden.

Bedroom Three: Located at the rear on the second floor with over bed storage, wash hand basin and window to the garden.

Bedroom Four: A bright room with over bed storage, wash hand basin and window overlooking the front gardens.