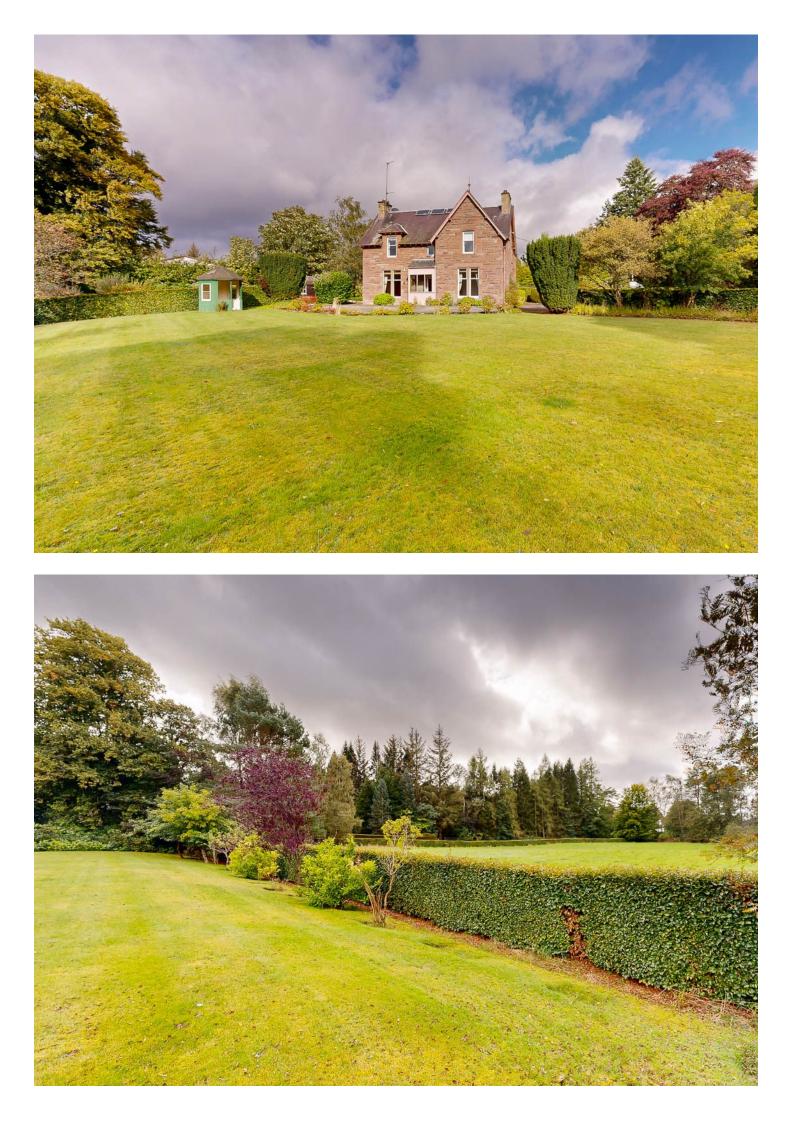

## OFFERS OVER £415,000

Miller Gerrard are delighted to bring to the market Stapleton, Brucefield Road, Blairgowrie. Stapleton is a substantial six bed detached Victorian villa located in an extremely sought after area with vast garden grounds.

The property comprises entrance vestibule and hallway, living room, dining room, kitchen, shower room, utility, boot room, store rooms, six bedrooms and family bathroom.

The property benefits from large public rooms including original features with high ceilings and deep skirtings, double glazing and oil fired central heating. There are vast garden grounds to the front and sides of the property which are enclosed and private with two driveways providing amply parking.

Bedroom Five: Bright and spacious double bedroom with dual aspect windows.

Bedroom Six: With fitted wardrobes and window to the side of the property.

Bathroom: Comprising bath, WC and wash hand basin.

Exterior: Stapleton has two tarmac driveways which lead to and around the property and provide amply parking for multiple vehicles. The front garden is laid to lawn, enclosed with mature trees and hedgerow with flower borders. To the side of the property there is a drying area, laid to lawn and fully enclosed. The rear of the property is enclosed by fence, houses the oil tank, has an enclosed area of lawn with two wooden sheds and a workshop and provides access to the store room. Between both the driveways is another area of lawn, enclosed by mature trees and hedgerow and has a large greenhouse.