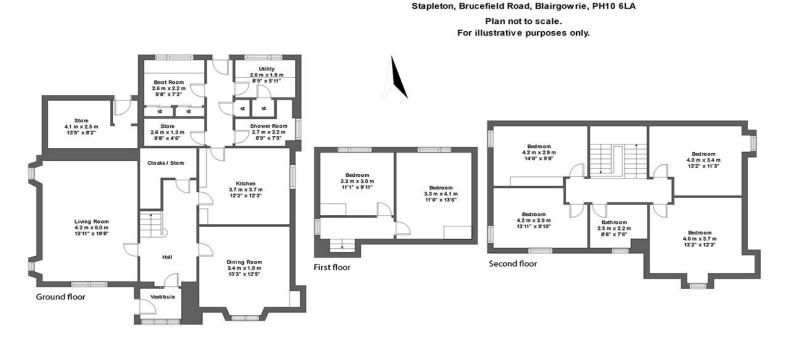

- ENTRANCE VESTIBULE & HALLWAY •
- DINING ROOM
- SHOWER ROOM
- STORE
- SIX BEDROOMS
- EXTENSIVE GARDENS
- OIL CENTRAL HEATING
- EPC RATING 'E'

- LIVING ROOM
- KITCHEN
- UTILITY
- BOOT ROOM
- FAMILY BATHROOM
- DOUBLE GLAZING
- COUNCIL TAX BAND 'G'
- HOME REPORT VALUE £415,000

The property comprises entrance vestibule and hallway, living room, dining room, kitchen, shower room, utility, boot room, store rooms, six bedrooms and family bathroom.

The property benefits from large public rooms including original features with high ceilings and deep skirtings, double glazing and oil fired central heating. There are vast garden grounds to the front and sides of the property which are enclosed and private with two driveways providing amply parking.

Entrance vestibule and hallway: Half glazed vestibule with tiled flooring leading to generously proportioned hallway with feature staircase with decorative balustrade and under-stairs storage cupboard.

Living Room: A spacious bright living room with deep skirtings feature fireplace, dual aspect windows and high ceiling.

Dining Room: A generous sized dining room with large window overlooking the front garden, coving and high ceiling.

Kitchen: Located to the rear of the property comprising floor fitted and wall mounted cabinets, with window to the side.

Rear hallway with storage cupboard.

Shower Room: Comprising WC, wash hand basin and shower cubicle.

Utility: with floor fitted cabinets, stainless steel sink, drying pulley, storage cupboard, space for washing machine and tumble dryer and window to the rear garden.

Boot Room: With base units, stainless steel sink, storage cupboards and window to the rear garden.

Store: Store room with vinyl flooring, shelving and coat hooks.

Bedrooms One & Two: Located at the rear of the property on the first floor both bedrooms have built in wardrobes with vanity unit and wash hand basin with storage below and windows overlooking the rear garden.

Bedroom Three: Located at the rear on the second floor with over bed storage, wash hand basin and window to the garden.

Bedroom Four: A bright room with over bed storage, wash hand basin and window overlooking the front gardens.

Bedroom Five: Bright and spacious double bedroom with dual aspect windows.

Bedroom Six: With fitted wardrobes and window to the side of the property.

Bathroom: Comprising bath, WC and wash hand basin.

Exterior: Stapleton has two tarmac driveways which lead to and around the property and provide amply parking for multiple vehicles. The front garden is laid to lawn, enclosed with mature trees and hedgerow with flower borders. To the side of the property there is a drying area, laid to lawn and fully enclosed. The rear of the property is enclosed by fence, houses the oil tank, has an enclosed area of lawn with two wooden sheds and a workshop and provides access to the store room. Between both the driveways is another area of lawn, enclosed by mature trees and hedgerow and has a large greenhouse.

| ROOM DIMENSIONS | (in meters)  |              | (in meters)  |
|-----------------|--------------|--------------|--------------|
| LIVING ROOM     | 13.11 X 19.8 | DINING ROOM  | 13.3 X 12.5  |
| KITCHEN         | 12.2 X 12.3  | SHOWER ROOM  | 8.9 X 7.5    |
| UTILITY         | 8.9 X 5.11   | STORE        | 8.8 X 4.6    |
| BOOT ROOM       | 8.8 X 7.3    | STORE        | 13.5 X 8.2   |
| BEDROOM ONE     | 11.1 X 9.11  | BEDROOM TWO  | 11.0 X 13.6  |
| BEDROOM THREE   | 14.0 X 9.8   | BEDROOM FOUR | 13.2 X 11.3  |
| BEDROOM FIVE    | 13.2 X 12.3  | BEDROOM SIX  | 13.11 X 9.10 |
| BATHROOM        | 8.6 X 7.6    |              |              |