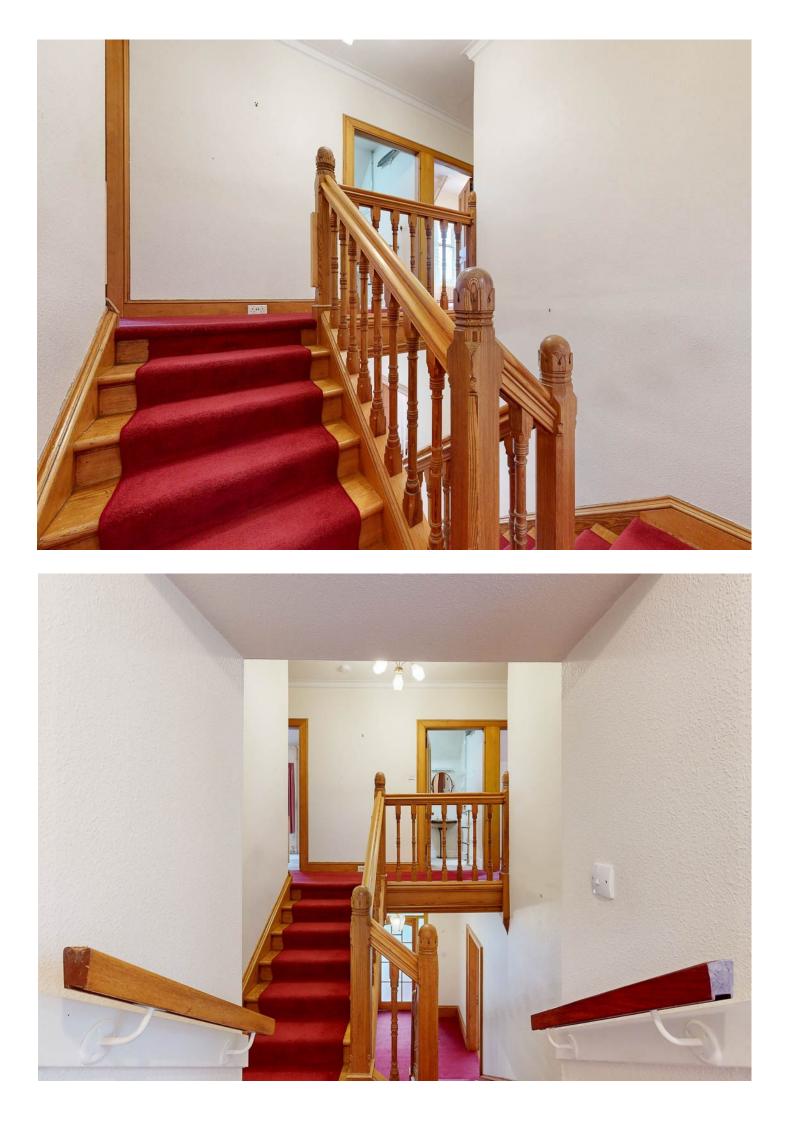

Entrance vestibule and hallway: Half glazed vestibule with tiled flooring leading to generously proportioned hallway with feature staircase with decorative balustrade and under-stairs storage cupboard.