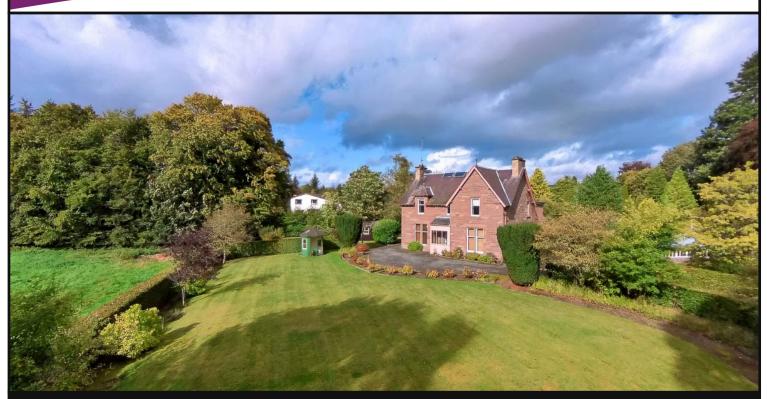

## STAPLETON, BRUCEFIELD ROAD, BLAIRGOWRIE, PH10 6LA

A SUBSTANTIAL SIX BED DETACHED VILLA WITH DRIVEWAYS, AMPLE PARKING FOR MULTIPLE VEHICLES AND BEAUTIFUL VAST GARDENS, SITUATED IN A HIGHLY DESIRABLE AND SECLUDED RESIDENTIAL AREA.

## OFFERS OVER £415,000

Miller Gerrard are delighted to bring to the market Stapleton, Brucefield Road, Blairgowrie. Stapleton is a substantial six bed detached Victorian villa located in an extremely sought after area with vast garden grounds.

Bedroom Five: Bright and spacious double bedroom with dual aspect windows.

Bedroom Six: With fitted wardrobes and window to the side of the property.

Bathroom: Comprising bath, WC and wash hand basin.

Exterior: Stapleton has two tarmac driveways which lead to and around the property and provide amply parking for multiple vehicles. The front garden is laid to lawn, enclosed with mature trees and hedgerow with flower borders. To the side of the property there is a drying area, laid to lawn and fully enclosed. The rear of the property is enclosed by fence, houses the oil tank, has an enclosed area of lawn with two wooden sheds and a workshop and provides access to the store room. Between both the driveways is another area of lawn, enclosed by mature trees and hedgerow and has a large greenhouse.