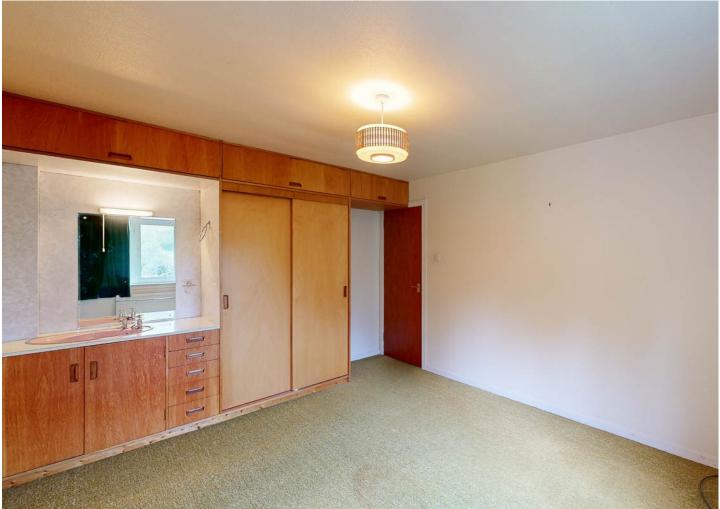

Store: Store room with vinyl flooring, shelving and coat hooks.

Bedrooms One & Two: Located at the rear of the property on the first floor both bedrooms have built in wardrobes with vanity unit and wash hand basin with storage below and windows overlooking the rear garden.