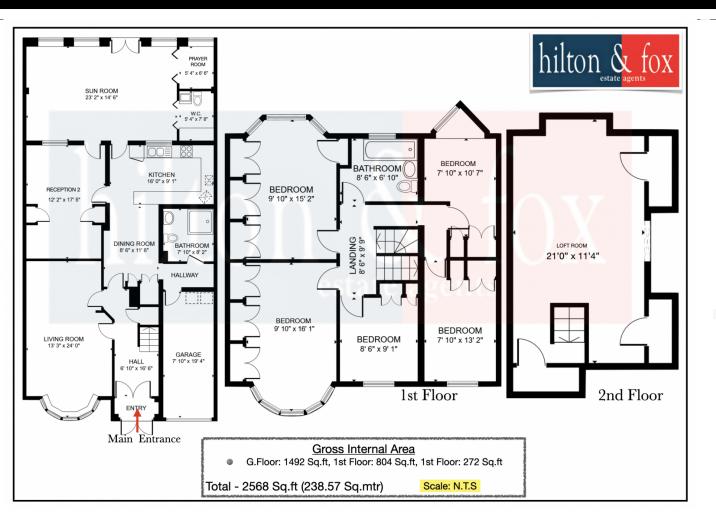

## 02089029662

This substantial Five/Six Bedroom Semi-Detached family home is heavily extended and thought out to make the most of the space provided. To the ground floor there is a large lounge, large kitchen/diner, conservatory, prayer room, guests'bathroom and integrated garage. To the first floor all Five Bedrooms and the family bathroom. Externally to the front there is ample parking for a number of cars, whilst to the rear a well-established large spacious north/west facing garden. The property is also ideally placed to give you easy access to Sudbury Town's variety of local shops and transport links.