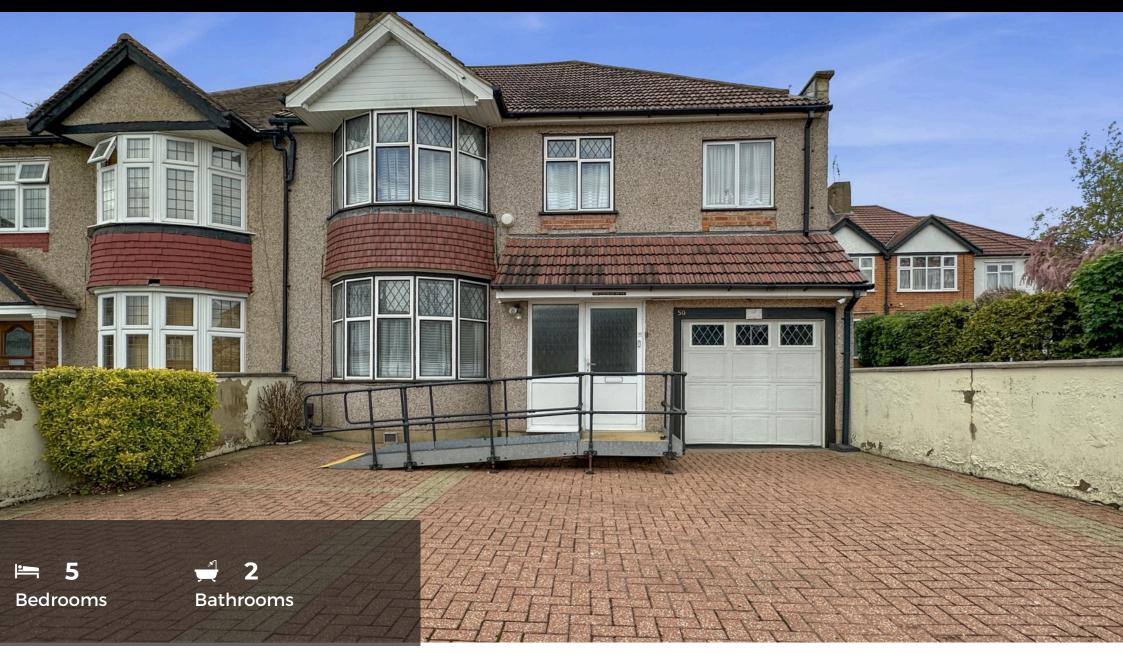

## Asking Price £850,000 St. Andrews Avenue, Wembley, Middlesex HA0

7 Glenmore Parade, Ealing Road, Wembley, Middlesex, HAO 4PJ | wembley@hiltonandfox.com

## 02089029662

This substantial Five/Six Bedroom Semi-Detached family home is heavily extended and thought out to make the most of the space provided. To the ground floor there is a large lounge, large kitchen/diner, conservatory, prayer room, guests'bathroom and integrated garage. To the first floor all Five Bedrooms and the family bathroom. Externally to the front there is ample parking for a number of cars, whilst to the rear a well-established large spacious north/west facing garden. The property is also ideally placed to give you easy access to Sudbury Town's variety of local shops and transport links.