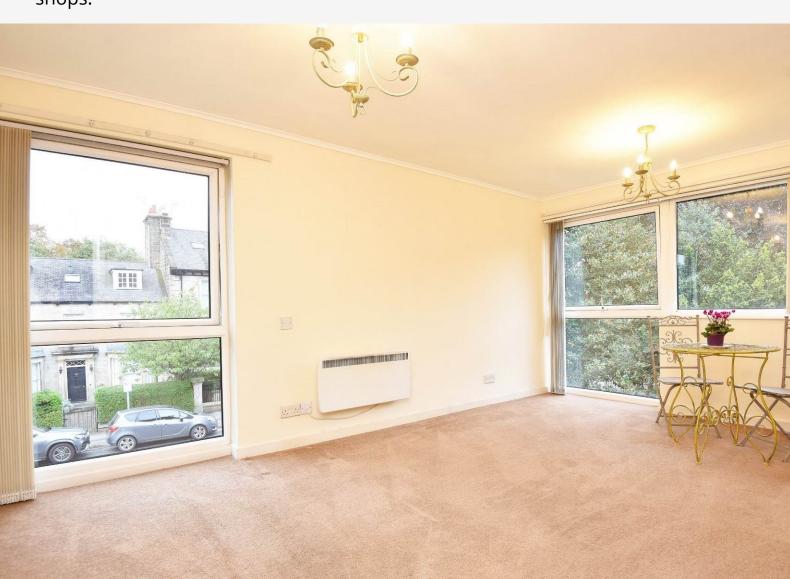

## **SITTING / DINING ROOM**

A large reception room with sitting and dining areas. Windows to 3 sides, including a full height window to the front overlooking the communal gardens.