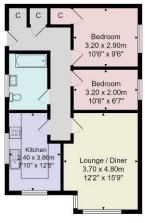

Tenure - Leasehold

Council Tax Band - C

 $\label{eq:total_control_control_control} Total Area: 61.1 \ m^2 \ \dots 658 \ ft^2$  All measurements are approximate and for display purposes only. No liability is accepted by either the agency or Box Property Solutions Ltd as to the exact measurements of the rooms. Box Property Solutions Ltd retains the copyright on this plan and allows agents to use it with agreed permission.