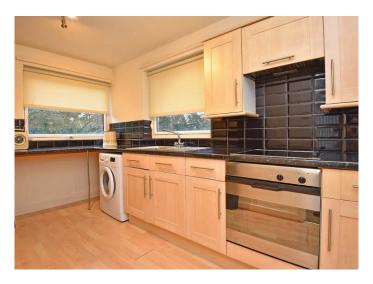

## **KITCHEN**

With a range of fitted wall and base units with electric hob, integrated oven and space and plumbing for appliances. Windows to two sides.