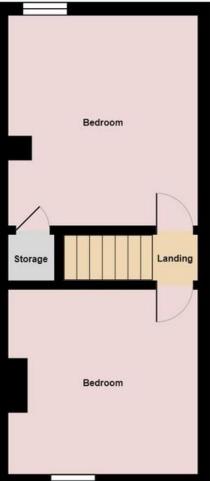

## **Maddock Street, Middleport**

2 Bedrooms, 1 Bathroom, Mid Terraced House

£625 pcm

## £625 pcm

Date available: 31st October 2023

Deposit: £721 Unfurnished

Council Tax band: A

- Mid terraced house
- Large kitchen dining room
- Lounge
- 2 Bedrooms
- Bathroom
- Rear yard
- Council tax band A