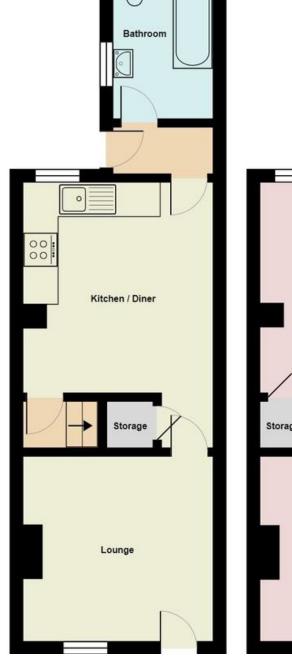

## **Maddock Street, Middleport**

2 Bedrooms, 1 Bathroom, Mid Terraced House

£625 pcm

## £625 pcm

Date available: 31st October 2023

Deposit: £721 Unfurnished

Council Tax band: A

- Mid terraced house
- Large kitchen dining room
- Lounge
- 2 Bedrooms
- Bathroom
- Rear yard
- Council tax band A