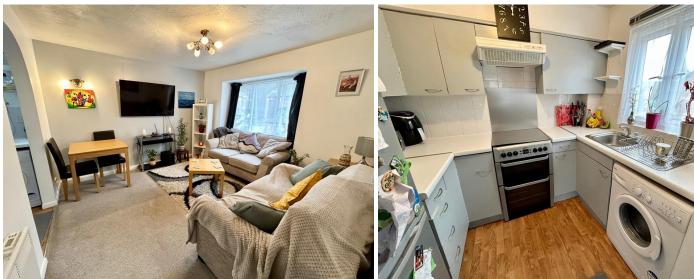

# **ENTRANCE HALL**

**LOUNGE/DINER** 11' 3" x 11' (3.43m x 3.35m)

**KITCHEN** 7' 9" x 6' (2.36m x 1.83m)

**BEDROOM 1** 10' 4" x 7' 7" (3.15m x 2.31m)