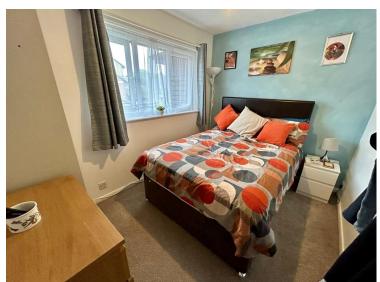

# **ENTRANCE HALL**

**LOUNGE/DINER** 11' 3" x 11' (3.43m x 3.35m)

**KITCHEN** 7' 9" x 6' (2.36m x 1.83m)

**BEDROOM 1** 10' 4" x 7' 7" (3.15m x 2.31m)