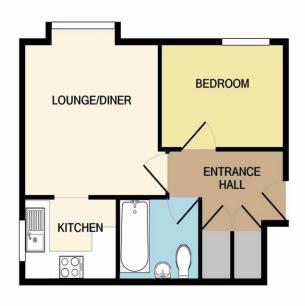

#### TOTAL APPROX. FLOOR AREA 372 SQ.FT. (34.5 SQ.M.)

Whilst every attempt has been made to ensure the accuracy of the floor plan contained here, measurements of doors, windows, rooms and any other items are approximate and no responsibility is taken for any error, omission, or mis-statement. This plan is for illustrative purposes only and should be used as such by any prospective purchaser. The services, systems and appliances shown have not been tested and no guarantee as to their operability or efficiency can be given

## **COMMUNAL HALL**

# **ENTRANCE HALL**

**LOUNGE/DINER** 11' 3" x 11' (3.43m x 3.35m)

**KITCHEN** 7' 9" x 6' (2.36m x 1.83m)

**BEDROOM 1** 10' 4" x 7' 7" (3.15m x 2.31m)

#### **BATHROOM**