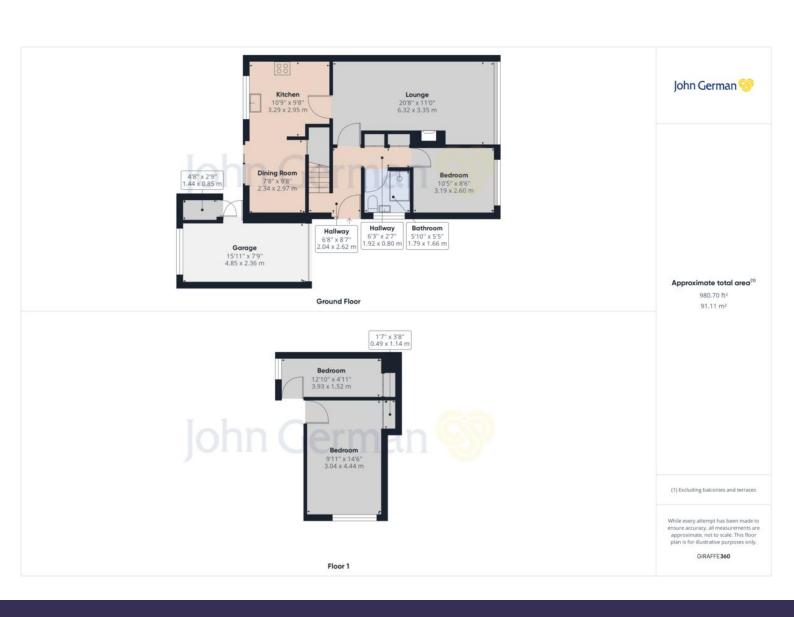

This certainly is a property that could suit a variety of buyers from downsizers to family homeowners, with the property being available with the advantage of no upward chain.

Set behind a front garden and driveway, the side entrance door opens into an L shape hall with two useful storage cupboards and doors leading off.

There is a light and spacious lounge with a large picture window framing views to front, fire surround providing the focal point and door through to a fitted kitchen.

The kitchen is equipped with a range of base and eye level units with work surfaces over, space for appliances and integrated oven and hob. A wide archway creates an open plan feel through to the dining area with patio doors opening out to rear which is laid to lawn, and a side entrance door into the garage with a useful outhouse/storeroom.

On the ground floor there is a double bedroom with wet room style shower room.

To the first floor, there is a landing leading to two further bedrooms with a particularly generous master bedroom which has a built in wardrobe.