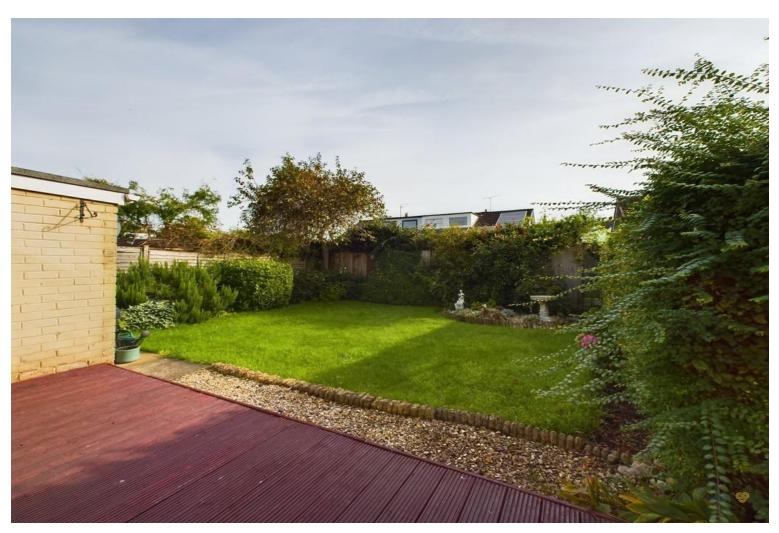

There is a light and spacious lounge with a large picture window framing views to front, fire surround providing the focal point and door through to a fitted kitchen.

The kitchen is equipped with a range of base and eye level units with work surfaces over, space for appliances and integrated oven and hob. A wide archway creates an open plan feel through to the dining area with patio doors opening out to rear which is laid to lawn, and a side entrance door into the garage with a useful outhouse/storeroom.