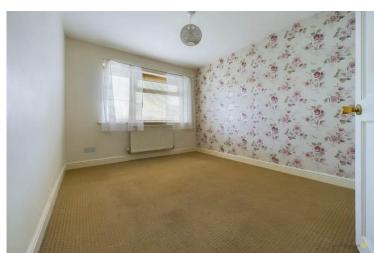

There is a light and spacious lounge with a large picture window framing views to front, fire surround providing the focal point and door through to a fitted kitchen.

The kitchen is equipped with a range of base and eye level units with work surfaces over, space for appliances and integrated oven and hob. A wide archway creates an open plan feel through to the dining area with patio doors opening out to rear which is laid to lawn, and a side entrance door into the garage with a useful outhouse/storeroom.

On the ground floor there is a double bedroom with wet room style shower room.

To the first floor, there is a landing leading to two further bedrooms with a particularly generous master bedroom which has a built in wardrobe.