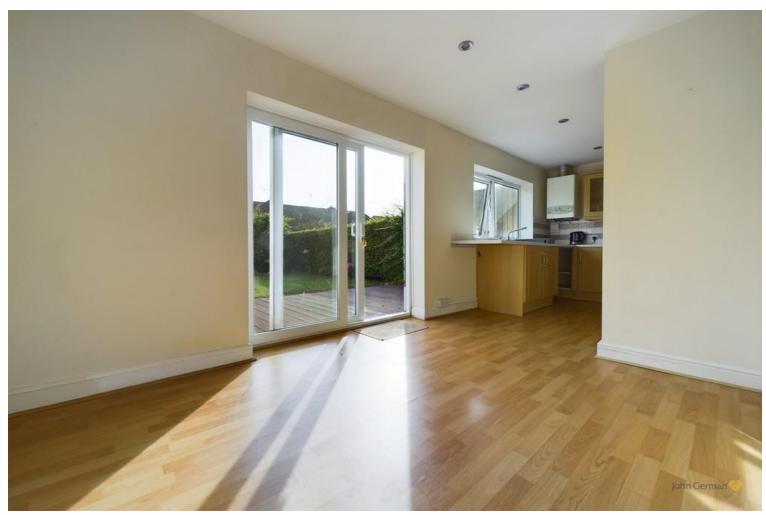

There is a light and spacious lounge with a large picture window framing views to front, fire surround providing the focal point and door through to a fitted kitchen.

The kitchen is equipped with a range of base and eye level units with work surfaces over, space for appliances and integrated oven and hob. A wide archway creates an open plan feel through to the dining area with patio doors opening out to rear which is laid to lawn, and a side entrance door into the garage with a useful outhouse/storeroom.