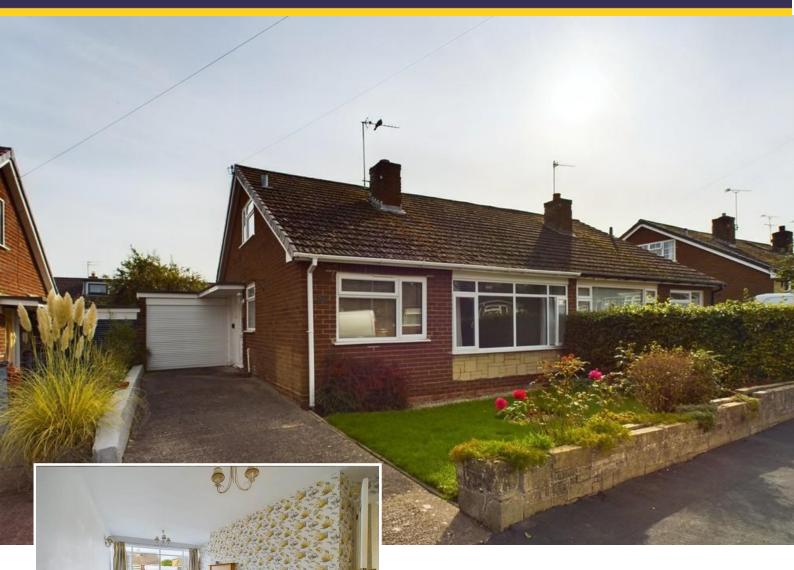

## Westmead Road

Barton Under Needwood, DE13 8JR

For sale with no upward chain is this spacious dormer bungalow with John Taylor catchment. Features include a light lounge, kitchen/diner, ground floor double bedroom & wet room style shower room, manageable gardens, driveway and garage. Perfectly placed for the village centre.

This certainly is a property that could suit a variety of buyers from downsizers to family homeowners, with the property being available with the advantage of no upward chain.

Set behind a front garden and driveway, the side entrance door opens into an L shape hall with two useful storage cupboards and doors leading off.

There is a light and spacious lounge with a large picture window framing views to front, fire surround providing the focal point and door through to a fitted kitchen.

The kitchen is equipped with a range of base and eye level units with work surfaces over, space for appliances and integrated oven and hob. A wide archway creates an open plan feel through to the dining area with patio doors opening out to rear which is laid to lawn, and a side entrance door into the garage with a useful outhouse/storeroom.