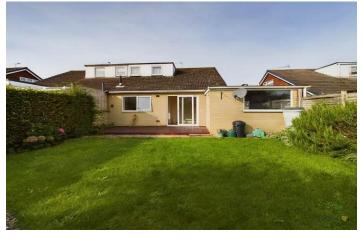

## Westmead Road

Barton Under Needwood, DE13 8JR

For sale with no upward chain is this spacious dormer bungalow with John Taylor catchment. Features include a light lounge, kitchen/diner, ground floor double bedroom & wet room style shower room, manageable gardens, driveway and garage. Perfectly placed for the village centre.

There is a light and spacious lounge with a large picture window framing views to front, fire surround providing the focal point and door through to a fitted kitchen.

The kitchen is equipped with a range of base and eye level units with work surfaces over, space for appliances and integrated oven and hob. A wide archway creates an open plan feel through to the dining area with patio doors opening out to rear which is laid to lawn, and a side entrance door into the garage with a useful outhouse/storeroom.

On the ground floor there is a double bedroom with wet room style shower room.

To the first floor, there is a landing leading to two further bedrooms with a particularly generous master bedroom which has a built in wardrobe.