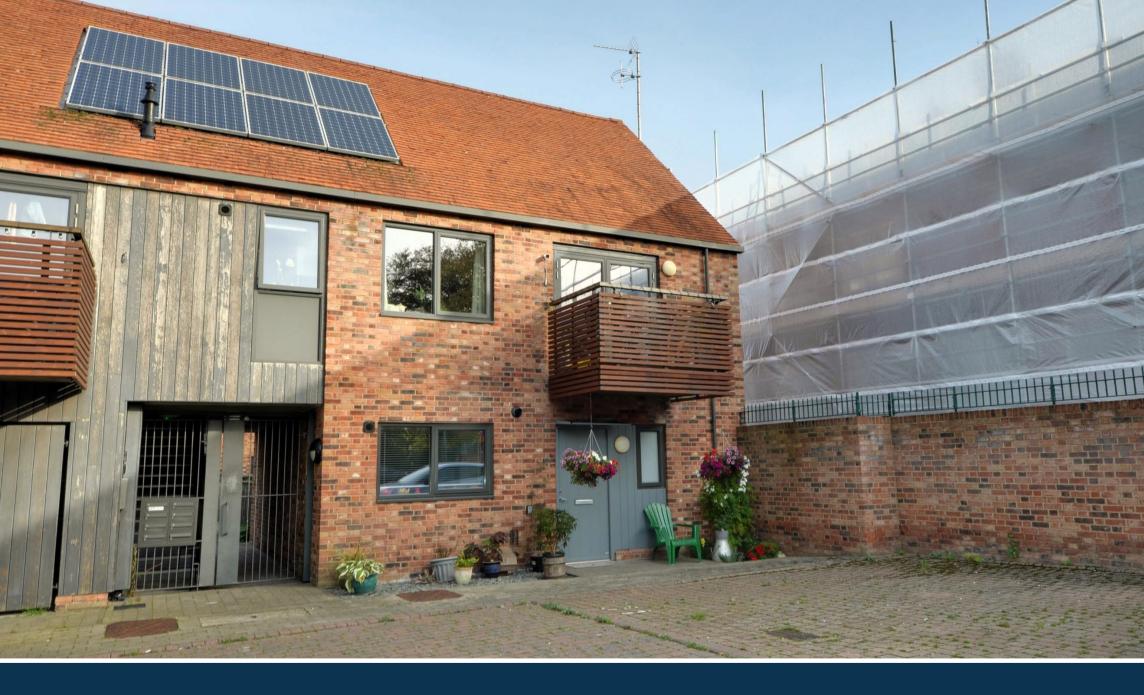

#### The Property

A nicely presented, and well finished, one bedroom first floor apartment located around 0.5 miles of the town centre. The apartment benefits from a balcony, which provides outside space for dining, and allocated parking.

#### The Accommodation

The first-floor apartment is access via a communal hallway, with the entrance opening into the apartments hallway. There is a deep storage cupboard in the hallway and doors leading to; Open plan lounge diner, which has patio doors leading to a balcony, and a window to the rear aspect, The kitchen has a range of wall and base units with worktops, built in oven and hob, and space for appliances.