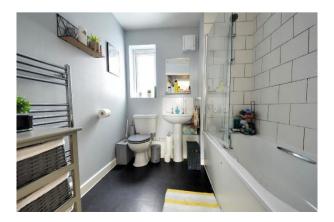

#### The Accommodation

The first-floor apartment is access via a communal hallway, with the entrance opening into the apartments hallway. There is a deep storage cupboard in the hallway and doors leading to; Open plan lounge diner, which has patio doors leading to a balcony, and a window to the rear aspect, The kitchen has a range of wall and base units with worktops, built in oven and hob, and space for appliances.