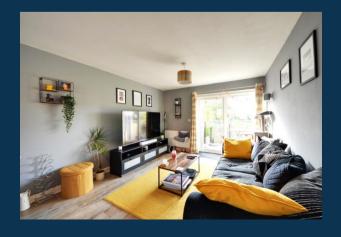

#### The Accommodation

The first-floor apartment is access via a communal hallway, with the entrance opening into the apartments hallway. There is a deep storage cupboard in the hallway and doors leading to; Open plan lounge diner, which has patio doors leading to a balcony, and a window to the rear aspect, The kitchen has a range of wall and base units with worktops, built in oven and hob, and space for appliances.