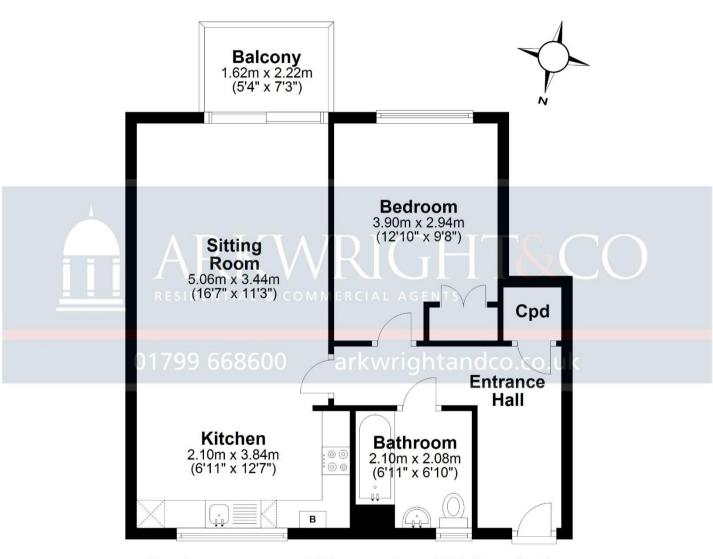

## Floor Plan

Approx. 52.0 sq. metres (559.6 sq. feet)

Total area: approx. 52.0 sq. metres (559.6 sq. feet)

Floor plan for guidance only Plan produced using PlanUp.