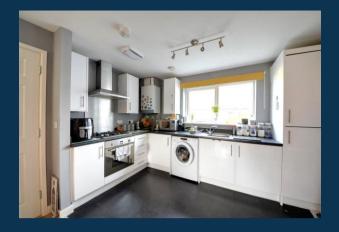

#### The Accommodation

The first-floor apartment is access via a communal hallway, with the entrance opening into the apartments hallway. There is a deep storage cupboard in the hallway and doors leading to; Open plan lounge diner, which has patio doors leading to a balcony, and a window to the rear aspect, The kitchen has a range of wall and base units with worktops, built in oven and hob, and space for appliances.