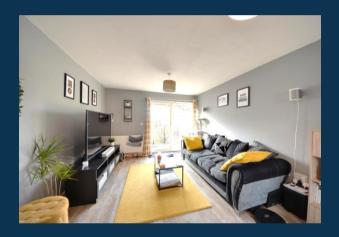

#### The Accommodation

The first-floor apartment is access via a communal hallway, with the entrance opening into the apartments hallway. There is a deep storage cupboard in the hallway and doors leading to; Open plan lounge diner, which has patio doors leading to a balcony, and a window to the rear aspect, The kitchen has a range of wall and base units with worktops, built in oven and hob, and space for appliances.