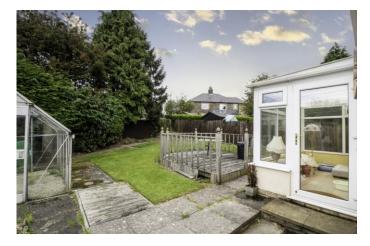

#### EXTERNALLY

Attractive front garden with well-maintained lawn, flower beds and gravelled area. Driveway for multiple vehicles. To the rear there is a good-size enclosed garden with lawn, decked seating area and patio. Surrounded by mature trees the garden does offer a good degree of privacy