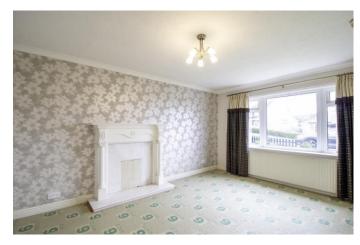

#### HALLWAY

Access via uPVC front door. Laminate flooring, central heating radiator, built-in storage cupboard.

**LIVING ROOM** 15' 11" x 11' 5" (4.87m x 3.49m)

Spacious sitting room with large double-glazed bay window to front elevation. Gas central heating radiator. Fire place with marble effect hearth and ornate surround. Pendant light to ceiling.