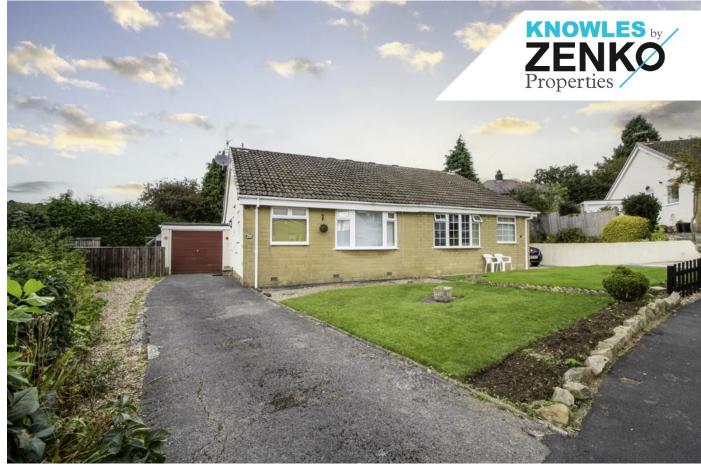

# **EPC** Rating 'TBC'

Knowles by Zenko Properties are delighted to introduce to the market this well-proportioned two-bedroom bungalow. The property has the benefit of a gas central heating system, sealed unit double glazed windows, driveway, garage and conservatory. The property enjoys a corner plot with good-size enclosed garden with decked seating area and greenhouse.

#### EXTERNALLY

Attractive front garden with well-maintained lawn, flower beds and gravelled area. Driveway for multiple vehicles. To the rear there is a good-size enclosed garden with lawn, decked seating area and patio. Surrounded by mature trees the garden does offer a good degree of privacy