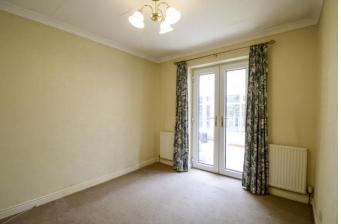

**BEDROOM TWO** 9' 10" x 9' 0" (3m x 2.76m) Spacious second bedroom with two central heating radiators, double glazed French doors to conservatory. Carpet to floor and pendant light to ceiling

864 sq. ft (80.25 sq. m)