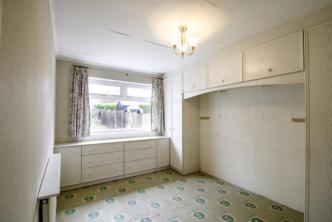

**BEDROOM ONE** 15' 3" x 9' 2" (4.66m x 2.80m) Spacious master bedroom with a good range of fitted wardrobes, central heating radiator, double glazed window to rear elevation. Pendant light to ceiling.

**BEDROOM TWO** 9' 10" x 9' 0" (3m x 2.76m) Spacious second bedroom with two central heating radiators, double glazed French doors to conservatory. Carpet to floor and pendant light to ceiling

864 sq. ft (80.25 sq. m)