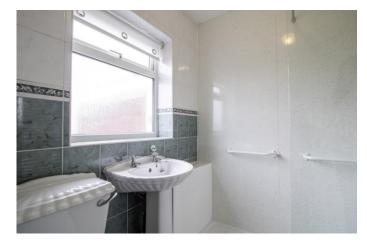

#### HALLWAY

Access via uPVC front door. Laminate flooring, central heating radiator, built-in storage cupboard.

**LIVING ROOM** 15' 11" x 11' 5" (4.87m x 3.49m)

Spacious sitting room with large double-glazed bay window to front elevation. Gas central heating radiator. Fire place with marble effect hearth and ornate surround. Pendant light to ceiling.