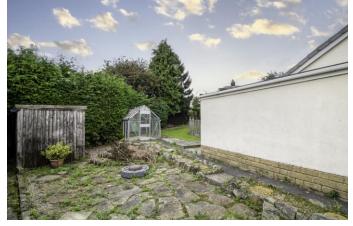

#### EXTERNALLY

Attractive front garden with well-maintained lawn, flower beds and gravelled area. Driveway for multiple vehicles. To the rear there is a good-size enclosed garden with lawn, decked seating area and patio. Surrounded by mature trees the garden does offer a good degree of privacy