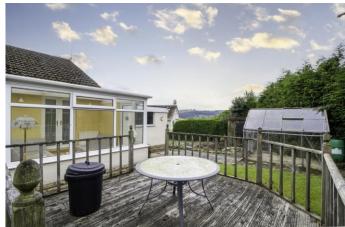

#### EXTERNALLY

Attractive front garden with well-maintained lawn, flower beds and gravelled area. Driveway for multiple vehicles. To the rear there is a good-size enclosed garden with lawn, decked seating area and patio. Surrounded by mature trees the garden does offer a good degree of privacy