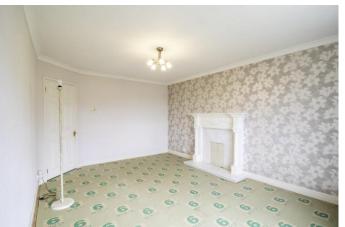

#### HALLWAY

Access via uPVC front door. Laminate flooring, central heating radiator, built-in storage cupboard.

**LIVING ROOM** 15' 11" x 11' 5" (4.87m x 3.49m)

Spacious sitting room with large double-glazed bay window to front elevation. Gas central heating radiator. Fire place with marble effect hearth and ornate surround. Pendant light to ceiling.