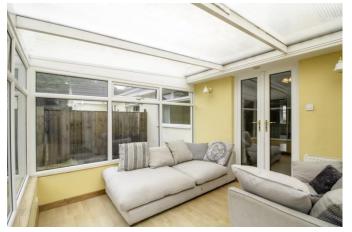

### KITCHEN 10' 11" x 6' 9" (3.34m x 2.07m)

With a range of fitted wall and base units in cream with grey laminated worksurfaces. Integrated double oven and electric hob. Twin stainless steel sink with drainer and mixer tap, plumbing for washing machine. Tiled to all splash-back areas, central heating radiator, recently installed wall-mounted combi-boiler and recessed spot lights to ceiling. Double glazed window to front elevation. **CONSERVATORY** 10' 2" x 10' 2" (3.12m x 3.11m) Lovely conservatory with views of the garden. Central heating radiator, wall mounted lights and laminate flooring.