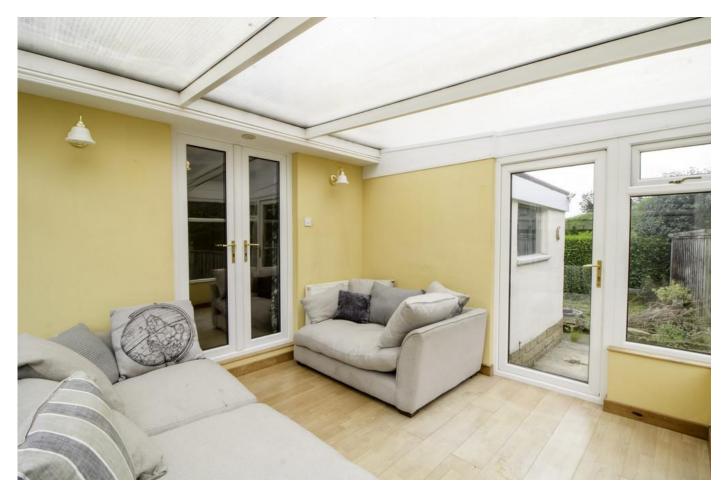

### KITCHEN 10' 11" x 6' 9" (3.34m x 2.07m)

With a range of fitted wall and base units in cream with grey laminated worksurfaces. Integrated double oven and electric hob. Twin stainless steel sink with drainer and mixer tap, plumbing for washing machine. Tiled to all splash-back areas, central heating radiator, recently installed wall-mounted combi-boiler and recessed spot lights to ceiling. Double glazed window to front elevation. **CONSERVATORY** 10' 2" x 10' 2" (3.12m x 3.11m) Lovely conservatory with views of the garden. Central heating radiator, wall mounted lights and laminate flooring.