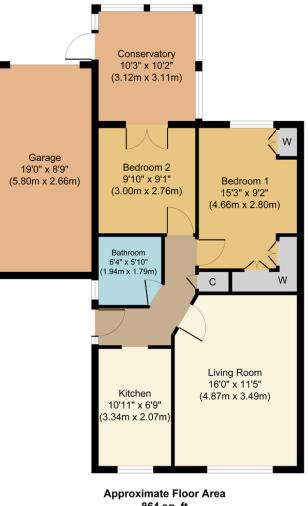

#### HALLWAY

Access via uPVC front door. Laminate flooring, central heating radiator, built-in storage cupboard.

**LIVING ROOM** 15' 11" x 11' 5" (4.87m x 3.49m)

Spacious sitting room with large double-glazed bay window to front elevation. Gas central heating radiator. Fire place with marble effect hearth and ornate surround. Pendant light to ceiling.

### KITCHEN 10' 11" x 6' 9" (3.34m x 2.07m)

With a range of fitted wall and base units in cream with grey laminated worksurfaces. Integrated double oven and electric hob. Twin stainless steel sink with drainer and mixer tap, plumbing for washing machine. Tiled to all splash-back areas, central heating radiator, recently installed wall-mounted combi-boiler and recessed spot lights to ceiling. Double glazed window to front elevation. **CONSERVATORY** 10' 2" x 10' 2" (3.12m x 3.11m) Lovely conservatory with views of the garden. Central heating radiator, wall mounted lights and laminate flooring.

#### GARAGE

Single garage with up and over door, window to garden, light and power.

**BEDROOM ONE** 15' 3" x 9' 2" (4.66m x 2.80m) Spacious master bedroom with a good range of fitted wardrobes, central heating radiator, double glazed window to rear elevation. Pendant light to ceiling.

**BEDROOM TWO** 9' 10" x 9' 0" (3m x 2.76m) Spacious second bedroom with two central heating radiators, double glazed French doors to conservatory. Carpet to floor and pendant light to ceiling

864 sq. ft (80.25 sq. m)

28 Rombalds Whilst every attempt has been made to ensure the accuracy of the floor plan contained here, measurements of doors, windows, rooms and any other items are approximate and no responsibility is taken for any error, omiss-statement. The measurements should not be relied upon for valuadon, transaction and/or funding purposes. This plan is for illustrative purposes only and should be used as sure by any prospective purchaser or tenant. The services, systems and appliances shown have not been tested and no guarantee as to their openability or efficiency can be given. Copyright V90 Ltd 2021 (www.housevir.com)