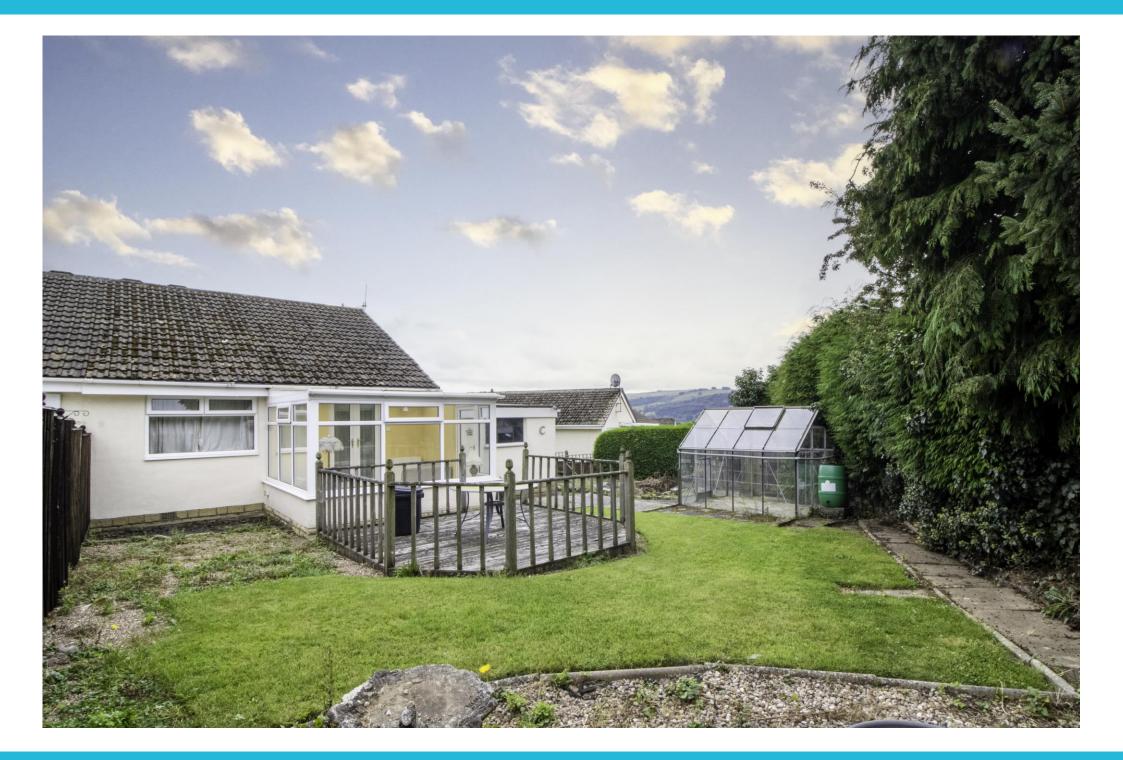

# **EPC** Rating 'TBC'

Knowles by Zenko Properties are delighted to introduce to the market this well-proportioned two-bedroom bungalow. The property has the benefit of a gas central heating system, sealed unit double glazed windows, driveway, garage and conservatory. The property enjoys a corner plot with good-size enclosed garden with decked seating area and greenhouse.

#### EXTERNALLY

Attractive front garden with well-maintained lawn, flower beds and gravelled area. Driveway for multiple vehicles. To the rear there is a good-size enclosed garden with lawn, decked seating area and patio. Surrounded by mature trees the garden does offer a good degree of privacy