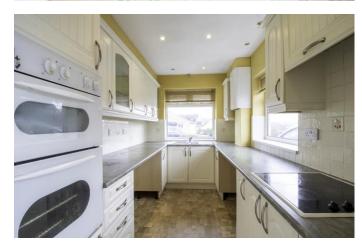

### KITCHEN 10' 11" x 6' 9" (3.34m x 2.07m)

With a range of fitted wall and base units in cream with grey laminated worksurfaces. Integrated double oven and electric hob. Twin stainless steel sink with drainer and mixer tap, plumbing for washing machine. Tiled to all splash-back areas, central heating radiator, recently installed wall-mounted combi-boiler and recessed spot lights to ceiling. Double glazed window to front elevation. **CONSERVATORY** 10' 2" x 10' 2" (3.12m x 3.11m) Lovely conservatory with views of the garden. Central heating radiator, wall mounted lights and laminate flooring.