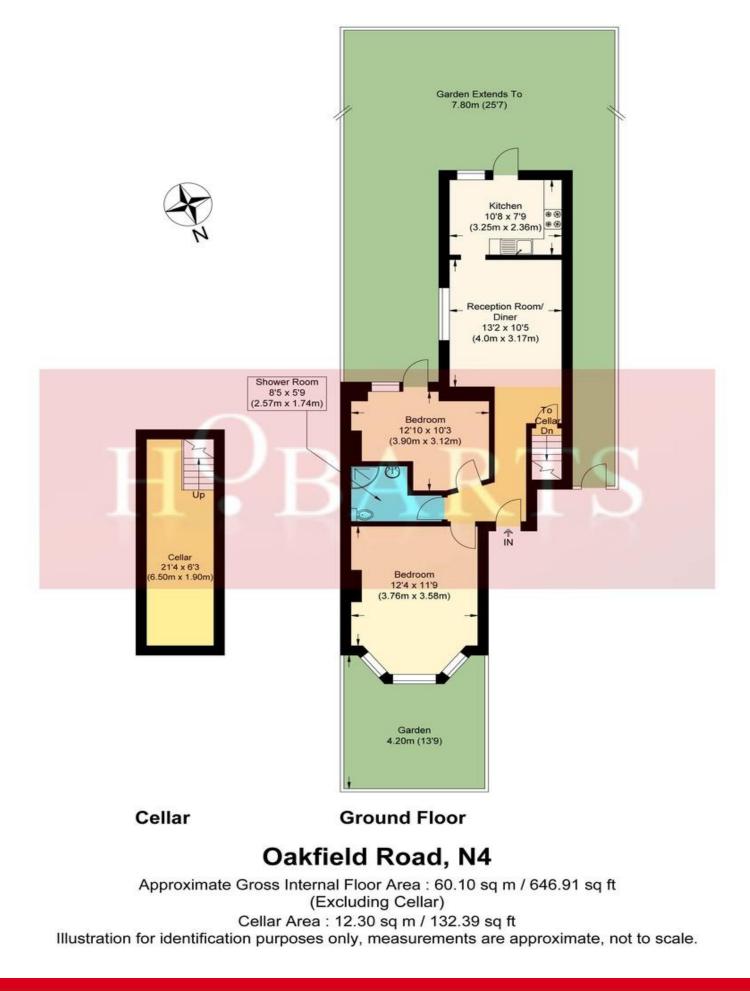

Beautifully presented two double bedroom, ground floor flat set in an end of terrace period house. Property consists of a fully fitted kitchen diner, access to garden via French doors from bedroom and kitchen, shower room and reception open to kitchen. Additional features include basement with potential for extension, end of terrace with side access allowing for lots of light and a private garden with a generously sized side return. Situated on one of Stroud Green's premier roads within easy reach of vibrant Stroud Green Road and the excellent transport connections at Finsbury Park tube and Harringay rail over ground. Also close to the open space of Finsbury Park and the leafy Parkland Walk as well as good schools nearby.

- Ground floor in end of terrace house
- Shower room
- Private garden with generously sized side return and side access
- Finsbury Park and Parkland Walk a walking distance away
- Chain free