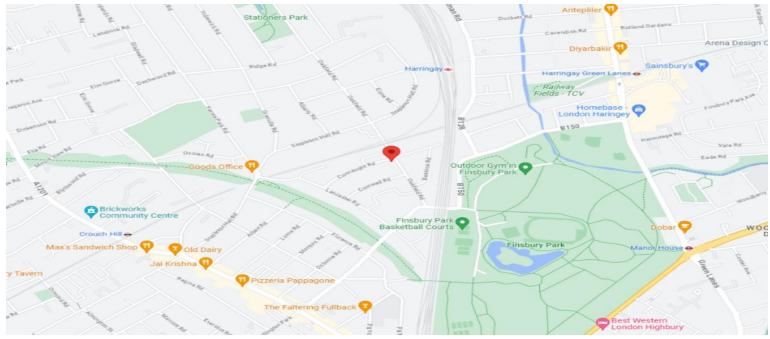

Beautifully presented two double bedroom, ground floor flat set in an end of terrace period house. Property consists of a fully fitted kitchen diner, access to garden via French doors from bedroom and kitchen, shower room and reception open to kitchen. Additional features include basement with potential for extension, end of terrace with side access allowing for lots of light and a private garden with a generously sized side return. Situated on one of Stroud Green's premier roads within easy reach of vibrant Stroud Green Road and the excellent transport connections at Finsbury Park tube and Harringay rail over ground. Also close to the open space of Finsbury Park and the leafy Parkland Walk as well as good schools nearby.