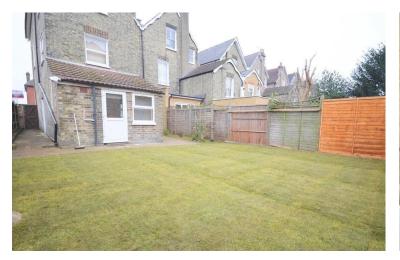

Beautifully presented two double bedroom, ground floor flat set in an end of terrace period house. Property consists of a fully fitted kitchen diner, access to garden via French doors from bedroom and kitchen, shower room and reception open to kitchen. Additional features include basement with potential for extension, end of terrace with side access allowing for lots of light and a private garden with a generously sized side return. Situated on one of Stroud Green's premier roads within easy reach of vibrant Stroud Green Road and the excellent transport connections at Finsbury Park tube and Harringay rail over ground. Also close to the open space of Finsbury Park and the leafy Parkland Walk as well as good schools nearby.

- Ground floor in end of terrace house
- Shower room
- Private garden with generously sized side return and side access
- Finsbury Park and Parkland Walk a walking distance away
- Chain free