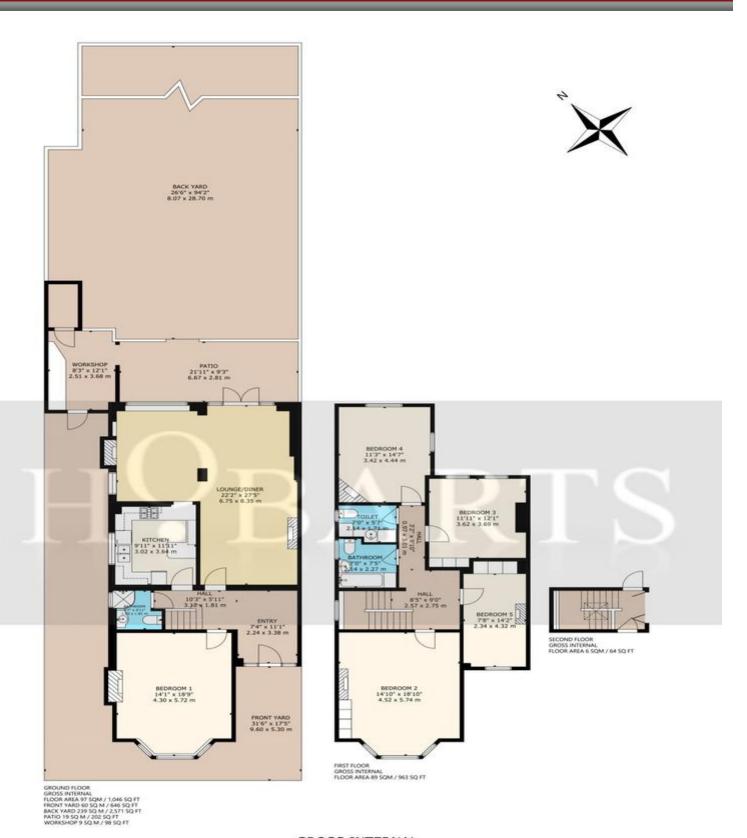

- Interlinking reception rooms
- > Large southwest facing garden
- Transport links at Highgate Station
- Potential for a rear or side extension (subject to consents
- Chain free

GROSS INTERNAL
FLOOR AREA 192 SQ M / 2,073 SQ FT
FRONT YARD 60 SQ M / 646 SQ FT
BACK YARD 239 SQ M / 2,571 SQ FT
PATIO 19 SQ M / 202 SQ FT
WORKSHOP 9 SQ M / 98 SQ FT

SIZE AND DIMENSIONS ARE APPROXIMATE, ACTUAL MAY VARY.

Whilst every attempt has been made to ensure the accuracy of the floor plan contained here, measurements of doors, windows, roomsand any other items are approximate and no responsibility is taken for any error, omission, or mis-statement. This plan is for illustrative purposes only and should be used as such by any prospective purchaser. The services, systems and appliances shown have not been tested and no guarantee as to their operability or efficiency can be given