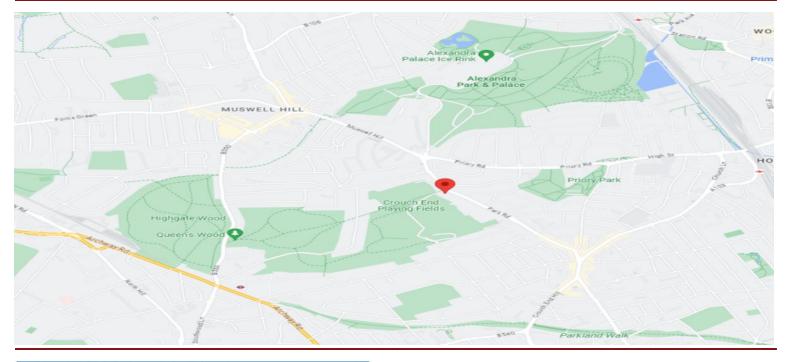

## H<sup>O</sup>BARTS

Hobarts is delighted to offer this 2,073 square foot semi-detached house, a walking distance from the vibrant Crouch End Broadway and convenient travel links on the Northern Line at Highgate Station. This house is the ideal foundation to create a long-term family home, offering a large southwest facing garden backing on to Crouch End Cricket Club, and a driveway that provides ample space for parking two cars. Surrounded by green areas including Alexandra Palace and Priory Parks, as well as Crouch End open space and Queens Wood, as well as amenities at both Crouch End and Muswell Hill Broadways. This is a Freehold property offered chain free.

## Park Road, Crouch End, London, N8 8JJ

£1,750,000 Freehold

HOBARTS ESTATE AGENTS
23 Ferme Park Road, Stroud Green, London, N4 4DS stroudgreen@hobarts.co.uk
www.hobarts.co.uk
020 8342 9000

- Five double bedrooms
- Additional drawing room
- > 2,073 square feet semi-detached house
- Green spaces at Priory Park and Highgate Woods
- Amenities at Crouch End and Muswell Hill Broadways nearby