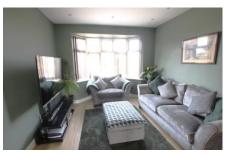

Upon entering this traditional semi detached home into the hallway, you will be impressed by the living accommodation on offer. There is a downstairs WC off the hallway in addition to doors leading to the living room and sitting. The living room offers a bay window to the front aspect with bifold internal doors leading to the sitting room which boasts a log burner and an opening to the the kitchen diner which forms as part of the extension. The kitchen diner offers a