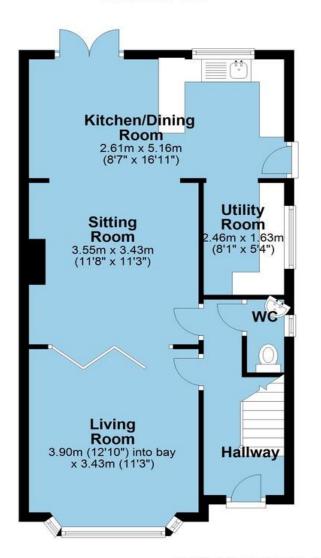

#### **Ground Floor**

Upon entering this traditional semi detached home into the hallway, you will be impressed by the living accommodation on offer. There is a downstairs WC off the hallway in addition to doors leading to the living room and sitting. The living room offers a bay window to the front aspect with bifold internal doors leading to the sitting room which boasts a log burner and an opening to the the kitchen diner which forms as part of the extension. The kitchen diner offers a

great open plan area with patio doors leading to the rear garden and the former kitchen now being used as a utility area.

To the first floor, there are three bedrooms with master bedroom boasting a bay window and built in wardrobes. There a modern three piece bathroom with a shower over the bath.