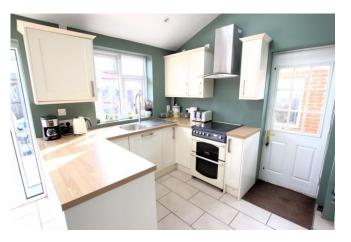

Upon entering this traditional semi detached home into the hallway, you will be impressed by the living accommodation on offer. There is a downstairs WC off the hallway in addition to doors leading to the living room and sitting. The living room offers a bay window to the front aspect with bifold internal doors leading to the sitting room which boasts a log burner and an opening to the the kitchen diner which forms as part of the extension. The kitchen diner offers a

great open plan area with patio doors leading to the rear garden and the former kitchen now being used as a utility area.

To the first floor, there are three bedrooms with master bedroom boasting a bay window and built in wardrobes. There a modern three piece bathroom with a shower over the bath.