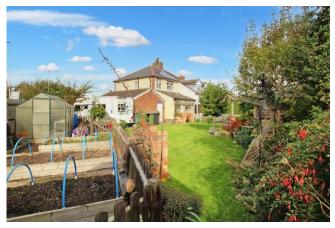

Externally, to the front of the property there is off road parking for multiple vehicles providing access to a large garage measuring in excess of 20ft x 16ft. There is also space for a caravan or motorhome and additional parking and access to the side of the property next to the garage. The rear garden occupies a large plot with a good sized patio area, large lawned area, vegetable patch in addition to a brick built pond and garden cabin which is used an enertainment spot offering a bar and log burner.