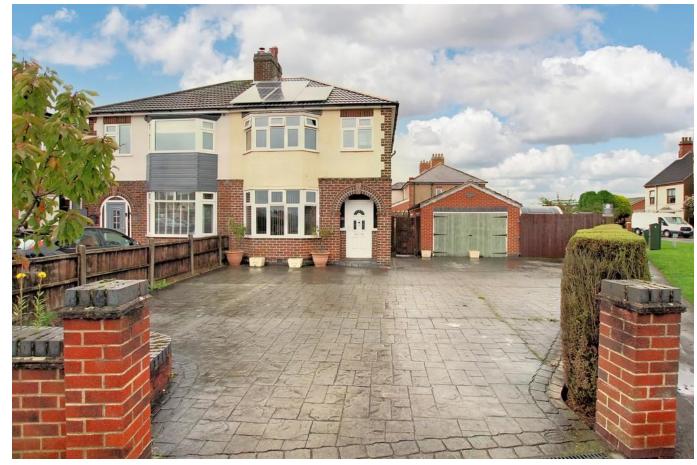

# Melbourne Road Ibstock LE67 6NS

£275,000

A beautifully presented 3 BEDROOM extended BAY FRONTED SEMI DETACHED home situated in this popular part of lbstock. Offering TWO RECEPTION ROOMS, UTILITY AREA and A generous sized CORNER PLOT. There is also AMPLE OFF ROAD PARKING leading to the LARGE DETACHED GARAGE.

## Full Description

Occupying a fantastic corner plot, this extended semi detached home situated in this popular part of lbstock on Melbourne Road. Offering bay windows to the front aspect, open plan living in addition to a log burner and utility area, this property should tick all the boxes you require. The external space really sets this property apart from any other with a large garden boasting a patio and vegetable patch in addition to a large garage.

Externally, to the front of the property there is off road parking for multiple vehicles providing access to a large garage measuring in excess of 20ft x 16ft. There is also space for a caravan or motorhome and additional parking and access to the side of the property next to the garage. The rear garden occupies a large plot with a good sized patio area, large lawned area, vegetable patch in addition to a brick built pond and garden cabin which is used an enertainment spot offering a bar and log burner.