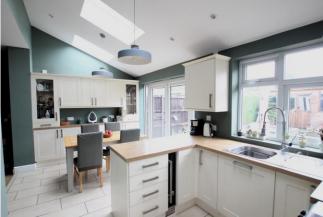

Upon entering this traditional semi detached home into the hallway, you will be impressed by the living accommodation on offer. There is a downstairs WC off the hallway in addition to doors leading to the living room and sitting. The living room offers a bay window to the front aspect with bifold internal doors leading to the sitting room which boasts a log burner and an opening to the the kitchen diner which forms as part of the extension. The kitchen diner offers a

great open plan area with patio doors leading to the rear garden and the former kitchen now being used as a utility area.

To the first floor, there are three bedrooms with master bedroom boasting a bay window and built in wardrobes. There a modern three piece bathroom with a shower over the bath.