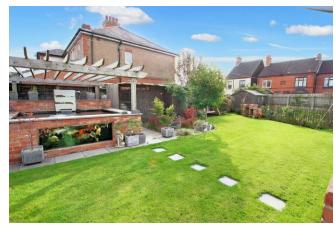

## Full Description

Occupying a fantastic corner plot, this extended semi detached home situated in this popular part of lbstock on Melbourne Road. Offering bay windows to the front aspect, open plan living in addition to a log burner and utility area, this property should tick all the boxes you require. The external space really sets this property apart from any other with a large garden boasting a patio and vegetable patch in addition to a large garage.

Externally, to the front of the property there is off road parking for multiple vehicles providing access to a large garage measuring in excess of 20ft x 16ft. There is also space for a caravan or motorhome and additional parking and access to the side of the property next to the garage. The rear garden occupies a large plot with a good sized patio area, large lawned area, vegetable patch in addition to a brick built pond and garden cabin which is used an enertainment spot offering a bar and log burner.