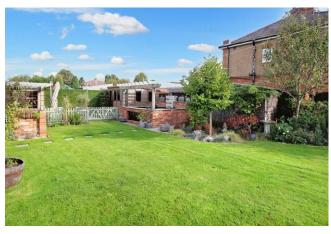

## Full Description

Occupying a fantastic corner plot, this extended semi detached home situated in this popular part of lbstock on Melbourne Road. Offering bay windows to the front aspect, open plan living in addition to a log burner and utility area, this property should tick all the boxes you require. The external space really sets this property apart from any other with a large garden boasting a patio and vegetable patch in addition to a large garage.

Externally, to the front of the property there is off road parking for multiple vehicles providing access to a large garage measuring in excess of 20ft x 16ft. There is also space for a caravan or motorhome and additional parking and access to the side of the property next to the garage. The rear garden occupies a large plot with a good sized patio area, large lawned area, vegetable patch in addition to a brick built pond and garden cabin which is used an enertainment spot offering a bar and log burner.