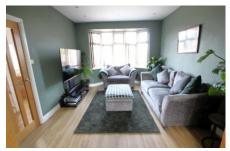

Upon entering this traditional semi detached home into the hallway, you will be impressed by the living accommodation on offer. There is a downstairs WC off the hallway in addition to doors leading to the living room and sitting. The living room offers a bay window to the front aspect with bifold internal doors leading to the sitting room which boasts a log burner and an opening to the the kitchen diner which forms as part of the extension. The kitchen diner offers a