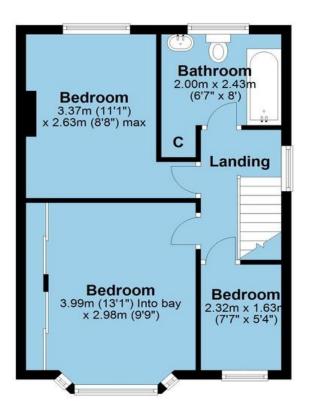

### **First Floor**

Total area: approx. 89.5 sq. metres (963.5 sq. feet)

8 The Pass Courtyard 43 Market Street Ashby-De-La-Zouch Leicestershire LE65 1AG www.whiteheadsestates.co.uk info@whiteheadsestates.co.uk 01530 353170

great open plan area with patio doors leading to the rear garden and the former kitchen now being used as a utility area.

To the first floor, there are three bedrooms with master bedroom boasting a bay window and built in wardrobes. There a modern three piece bathroom with a shower over the bath.