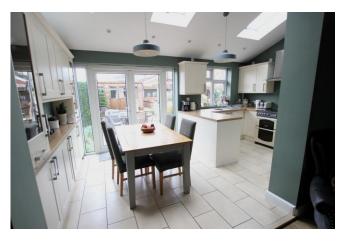

Upon entering this traditional semi detached home into the hallway, you will be impressed by the living accommodation on offer. There is a downstairs WC off the hallway in addition to doors leading to the living room and sitting. The living room offers a bay window to the front aspect with bifold internal doors leading to the sitting room which boasts a log burner and an opening to the the kitchen diner which forms as part of the extension. The kitchen diner offers a

great open plan area with patio doors leading to the rear garden and the former kitchen now being used as a utility area.

To the first floor, there are three bedrooms with master bedroom boasting a bay window and built in wardrobes. There a modern three piece bathroom with a shower over the bath.