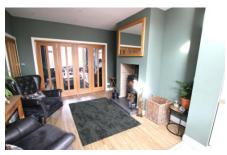

Upon entering this traditional semi detached home into the hallway, you will be impressed by the living accommodation on offer. There is a downstairs WC off the hallway in addition to doors leading to the living room and sitting. The living room offers a bay window to the front aspect with bifold internal doors leading to the sitting room which boasts a log burner and an opening to the the kitchen diner which forms as part of the extension. The kitchen diner offers a