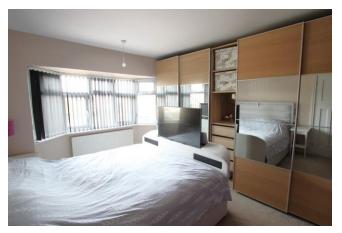

great open plan area with patio doors leading to the rear garden and the former kitchen now being used as a utility area.

To the first floor, there are three bedrooms with master bedroom boasting a bay window and built in wardrobes. There a modern three piece bathroom with a shower over the bath.