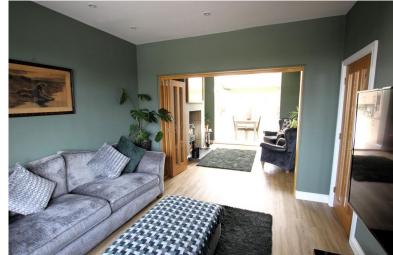

Upon entering this traditional semi detached home into the hallway, you will be impressed by the living accommodation on offer. There is a downstairs WC off the hallway in addition to doors leading to the living room and sitting. The living room offers a bay window to the front aspect with bifold internal doors leading to the sitting room which boasts a log burner and an opening to the the kitchen diner which forms as part of the extension. The kitchen diner offers a