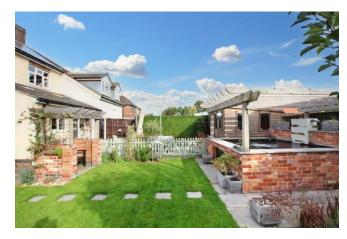

## Full Description

Occupying a fantastic corner plot, this extended semi detached home situated in this popular part of lbstock on Melbourne Road. Offering bay windows to the front aspect, open plan living in addition to a log burner and utility area, this property should tick all the boxes you require. The external space really sets this property apart from any other with a large garden boasting a patio and vegetable patch in addition to a large garage.

Externally, to the front of the property there is off road parking for multiple vehicles providing access to a large garage measuring in excess of 20ft x 16ft. There is also space for a caravan or motorhome and additional parking and access to the side of the property next to the garage. The rear garden occupies a large plot with a good sized patio area, large lawned area, vegetable patch in addition to a brick built pond and garden cabin which is used an enertainment spot offering a bar and log burner.