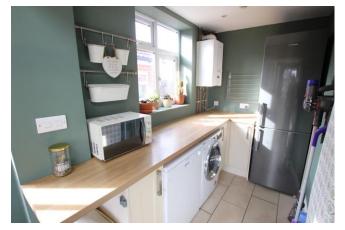

Upon entering this traditional semi detached home into the hallway, you will be impressed by the living accommodation on offer. There is a downstairs WC off the hallway in addition to doors leading to the living room and sitting. The living room offers a bay window to the front aspect with bifold internal doors leading to the sitting room which boasts a log burner and an opening to the the kitchen diner which forms as part of the extension. The kitchen diner offers a

great open plan area with patio doors leading to the rear garden and the former kitchen now being used as a utility area.

To the first floor, there are three bedrooms with master bedroom boasting a bay window and built in wardrobes. There a modern three piece bathroom with a shower over the bath.