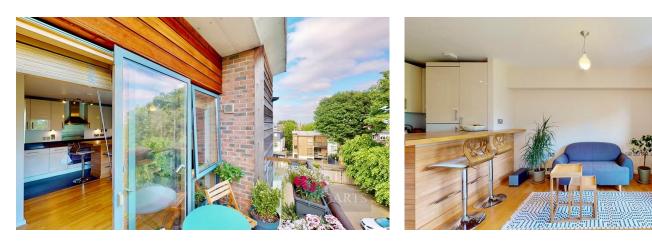

# H<sup>O</sup>BARTS

Fabulous two-bedroom modern apartment with South facing balcony and communal gardens on the second floor of this new build block situated in a sought after quiet residential turning off Crouch Hill. This lovely spacious home offers a stunning reception room open to a modern fitted kitchen with integrated appliances and breakfast bar. Glass doors open from the reception to a lovely South facing balcony allowing for light to flood this apartment. Additional features include a modern bathroom with shower, plenty of storage, wooden floors, double glazing, rear communal gardens and secure gated car parking.

- > Modern apartment
- South facing balcony
- Wooden floors
- Gated car parking
- Crouch End shopping and amenities a short walk