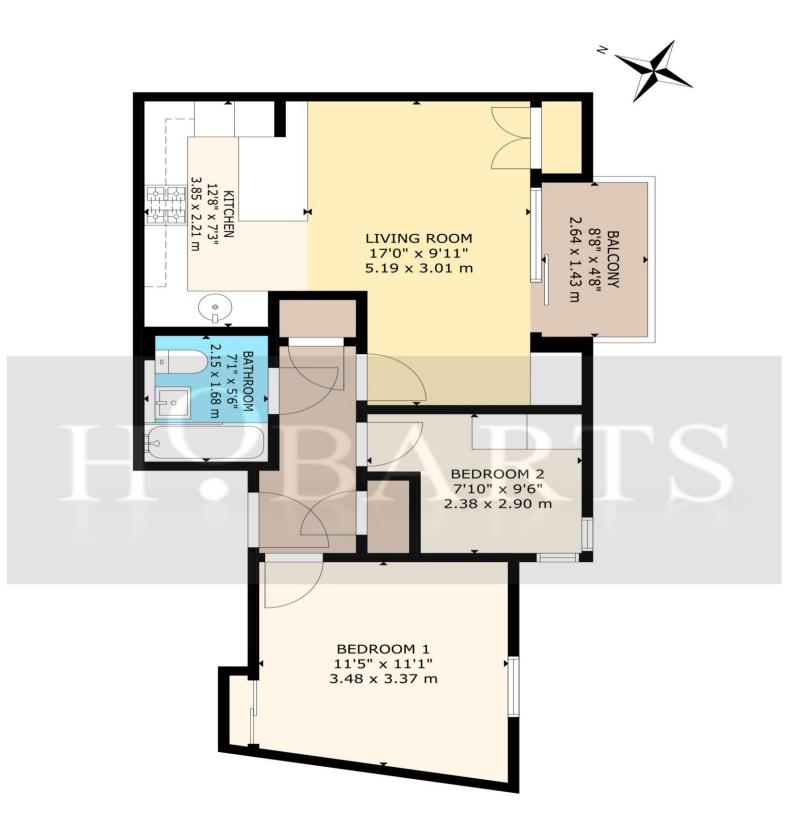

#### THIRD FLOOR GROSS INTERNAL FLOOR AREA 54 SQ M / 583 SQ FT

SIZE AND DIMENSIONS ARE APPROXIMATE, ACTUAL MAY VARY.

Whilst every attempt has been made to ensure the accuracy of the floor plan contained here, measurements of doors, windows, roomsand any other items are approximate and no responsibility is taken for any error, omission, or mis-statement. This plan is for illustrative purposes only and should be used as such by any prospective purchaser. The services, systems and appliances shown have not been tested and no guarantee as to their operability or efficiency can be given