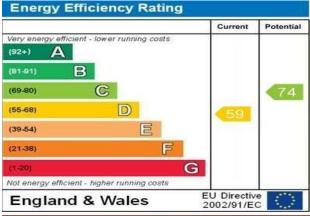

## GROUND FLOOR GROSS INTERNAL FLOOR AREA 65 SQ M / 704 SQ FT

SIZE AND DIMENSIONS ARE APPROXIMATE, ACTUAL MAY VARY.

Whilst every attempt has been made to ensure the accuracy of the floor plan contained here, measurements of doors, windows, roomsand any other items are approximate and no responsibility is taken for any error, omission, or mis-statement. This plan is for illustrative purposes only and should be used as such by any prospective purchaser. The services, systems and appliances shown have not been tested and no guarantee as to their operability or efficiency can be given