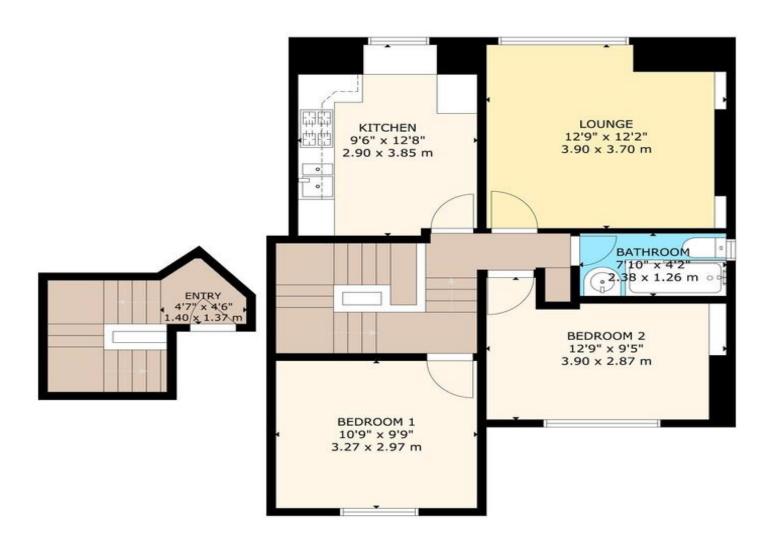

## GROUND FLOOR GROSS INTERNAL FLOOR AREA 65 SQ M / 704 SQ FT

SIZE AND DIMENSIONS ARE APPROXIMATE, ACTUAL MAY VARY.

Whilst every attempt has been made to ensure the accuracy of the floor plan contained here, measurements of doors, windows, roomsand any other items are approximate and no responsibility is taken for any error, omission, or mis-statement. This plan is for illustrative purposes only and should be used as such by any prospective purchaser. The services, systems and appliances shown have not been tested and no guarantee as to their operability or efficiency can be given