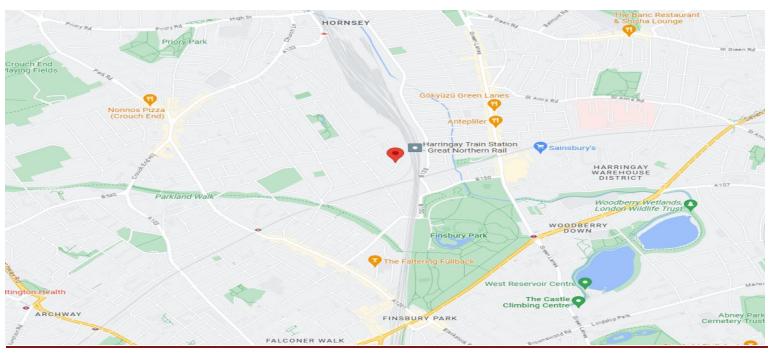

## H<sup>O</sup>BARTS

Beautifully presented, two-bedroom, split level, top floor flat set in end of terrace period house. Property consists of a fully fitted kitchen, bathroom with shower, and a spacious reception room. Additional features include double glazing and space for a dining area within the large kitchen. Perfect for any prospective first-time buyer. Situated on one of Stroud Green's premier roads within easy reach of vibrant Stroud Green Road and the excellent transport connections at Finsbury Park tube and only minutes from Harringay rail over ground. Also close to the open space of Finsbury Park and the leafy Parkland Walk as well as shopping at Harringay Green Lanes and good schools nearby. Offered chain free.

- Two double bedrooms
- > Spacious reception room
- > Top floor, set in end of terrace period house
- > Excellent transport connections at Harringay over ground and Finsbury Park tube station

- Split level
- Kitchen diner
- Bathroom with shower
- **Stroud Green Road and Harringay Green** Lanes nearby