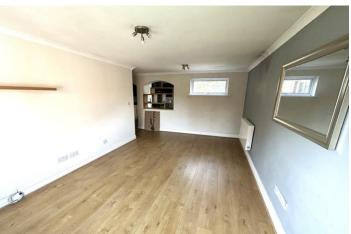

The property is set on the first floor within a purpose built block and the accommodation in general comprises an entrance hall providing access to the lounge, bedroom and bathroom.

The generous size lounge is light and airy with laminated flooring and overlooks the front aspect. There is open arch access to the modern fitted kitchen which presents with a range of wood effect fitted wall and base units with contrasting work surfaces and integrated appliances.

#### LOUNGE

17' 1" x 10' 1" (5.21m x 3.07m)