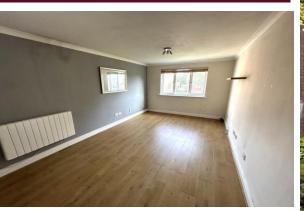

The property is set on the first floor within a purpose built block and the accommodation in general comprises an entrance hall providing access to the lounge, bedroom and bathroom.

The generous size lounge is light and airy with laminated flooring and overlooks the front aspect. There is open arch access to the modern fitted kitchen which presents with a range of wood effect fitted wall and base units with contrasting work surfaces and integrated appliances.

#### LOUNGE

17' 1" x 10' 1" (5.21m x 3.07m)