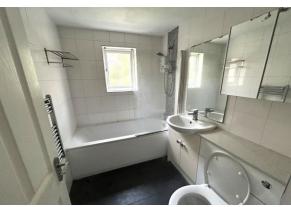

The double bedroom measures approx. 13' and overlooks the front aspect and this is supported by the fully tiled bathroom with a modern white suite.

Externally there are communal gardens comprising of lawn areas and communal parking areas.

#### **BATHROOM**

7' 3" x 5' 5" (2.21m x 1.65m)