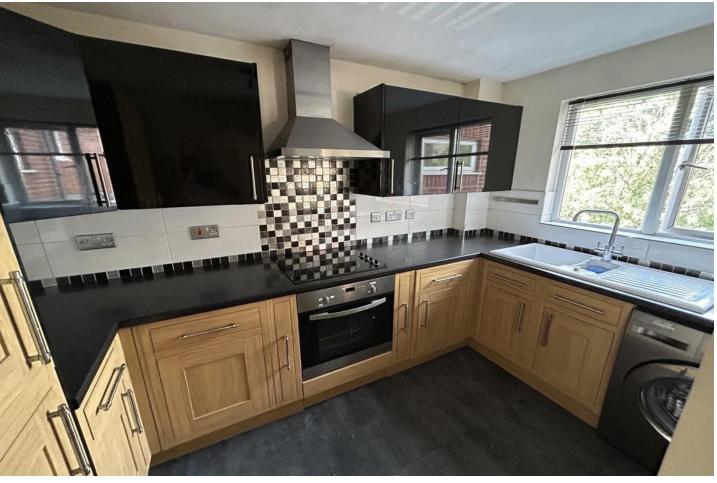

The property is set on the first floor within a purpose built block and the accommodation in general comprises an entrance hall providing access to the lounge, bedroom and bathroom.

The generous size lounge is light and airy with laminated flooring and overlooks the front aspect. There is open arch access to the modern fitted kitchen which presents with a range of wood effect fitted wall and base units with contrasting work surfaces and integrated appliances.

#### **KITCHEN**

10' 6" x 8' 2" (3.2m x 2.49m)