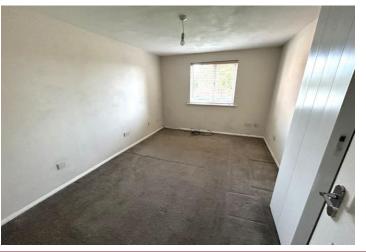

The double bedroom measures approx. 13' and overlooks the front aspect and this is supported by the fully tiled bathroom with a modern white suite.

Externally there are communal gardens comprising of lawn areas and communal parking areas.

#### **BEDROOM**

13' 1" x 9' 4 Max" (3.99m x 2.84m)