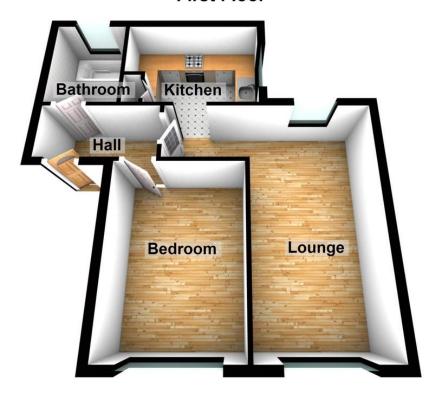

The property is set on the first floor within a purpose built block and the accommodation in general comprises an entrance hall providing access to the lounge, bedroom and bathroom.

The generous size lounge is light and airy with laminated flooring and overlooks the front aspect. There is open arch access to the modern fitted kitchen which presents with a range of wood effect fitted wall and base units with contrasting work surfaces and integrated appliances.

The double bedroom measures approx. 13' and overlooks the front aspect and this is supported by the fully tiled bathroom with a modern white suite.

Externally there are communal gardens comprising of lawn areas and communal parking areas.

#### **ENTRANCE HALL**

8' 00" x 4' 4 Max" (2.44m x 1.32m)

#### LOUNGE

17' 1" x 10' 1" (5.21m x 3.07m)

#### **KITCHEN**

10' 6" x 8' 2" (3.2m x 2.49m)

#### **BEDROOM**

13' 1" x 9' 4 Max" (3.99m x 2.84m)

#### **BATHROOM**

7' 3" x 5' 5" (2.21m x 1.65m)

### **First Floor**