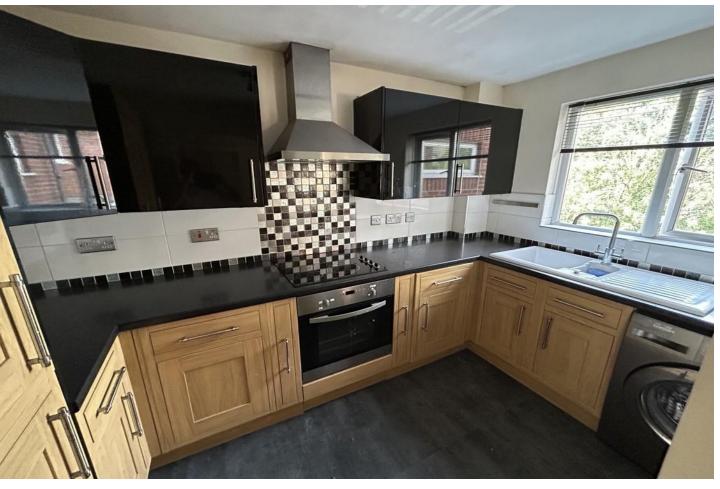

The property is set on the first floor within a purpose built block and the accommodation in general comprises an entrance hall providing access to the lounge, bedroom and bathroom.

The generous size lounge is light and airy with laminated flooring and overlooks the front aspect. There is open arch access to the modern fitted kitchen which presents with a range of wood effect fitted wall and base units with contrasting work surfaces and integrated appliances.

#### **KITCHEN**

10' 6" x 8' 2" (3.2m x 2.49m)