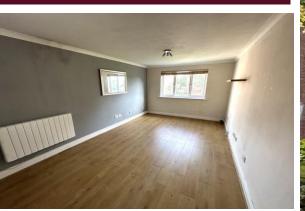

The property is set on the first floor within a purpose built block and the accommodation in general comprises an entrance hall providing access to the lounge, bedroom and bathroom.

The generous size lounge is light and airy with laminated flooring and overlooks the front aspect. There is open arch access to the modern fitted kitchen which presents with a range of wood effect fitted wall and base units with contrasting work surfaces and integrated appliances.

#### LOUNGE

17' 1" x 10' 1" (5.21m x 3.07m)