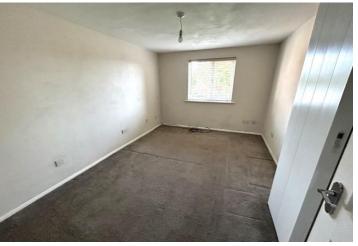

The double bedroom measures approx. 13' and overlooks the front aspect and this is supported by the fully tiled bathroom with a modern white suite.

Externally there are communal gardens comprising of lawn areas and communal parking areas.

#### **BEDROOM**

13' 1" x 9' 4 Max" (3.99m x 2.84m)