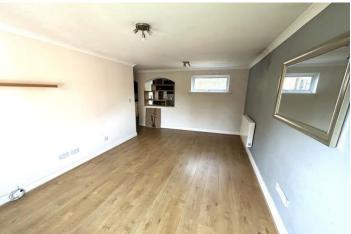

The property is set on the first floor within a purpose built block and the accommodation in general comprises an entrance hall providing access to the lounge, bedroom and bathroom.

The generous size lounge is light and airy with laminated flooring and overlooks the front aspect. There is open arch access to the modern fitted kitchen which presents with a range of wood effect fitted wall and base units with contrasting work surfaces and integrated appliances.

#### LOUNGE

17' 1" x 10' 1" (5.21m x 3.07m)