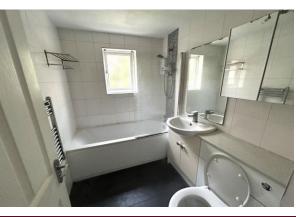

The double bedroom measures approx. 13' and overlooks the front aspect and this is supported by the fully tiled bathroom with a modern white suite.

Externally there are communal gardens comprising of lawn areas and communal parking areas.

#### **BATHROOM**

7' 3" x 5' 5" (2.21m x 1.65m)