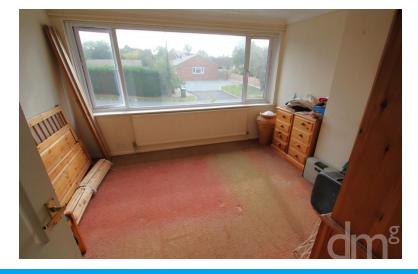

# BEDROOM ONE

 $12' 4" \times 11' (3.76m \times 3.35m)$  Window to front aspect, radiator.

# **BEDROOM TWO**

11' x 9' 9" (3.35m x 2.97m) Window to rear aspect, radiator, airing cupboard.

## BEDROOM THREE

11' 5" x 8' (3.48m x 2.44m) Window to front aspect, radiator.

# BEDROOM FOUR

9' 4" x 9' 2" (2.84m x 2.79m) Window to rear aspect, radiator, storage cupboard.