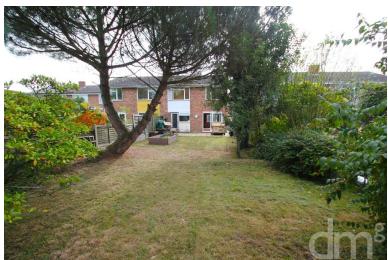

#### REAR GARDEN

Being well enclosed by panel fencing and hedge borders the garden is laid to lawn with flower beds and shrubs, large wooden storage shed, paved patio to rear of the property, outside tap and light, established trees, open aspect to rear aspect.