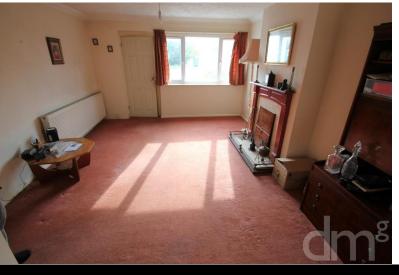

#### LOUNGE

14' 4" x 12' 4" (4.37m x 3.76m) Window to front aspect, radiator, TV aerial point, stairs rising to first floor landing, the room features a open fireplace, open plan to:

# **DINING ROOM**

13' x 9' 2" (3.96m x 2.79m) Double radiator, sliding patio door to rear aspect.