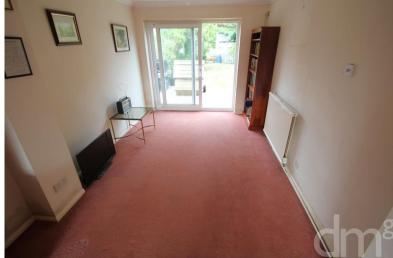

# **DINING ROOM**

13' x 9' 2" (3.96m x 2.79m) Double radiator, sliding patio door to rear aspect.