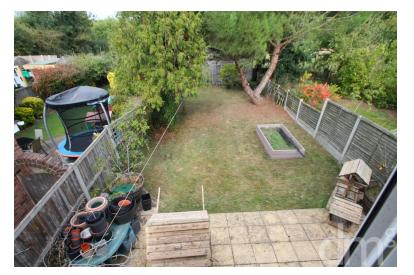

#### REAR GARDEN

Being well enclosed by panel fencing and hedge borders the garden is laid to lawn with flower beds and shrubs, large wooden storage shed, paved patio to rear of the property, outside tap and light, established trees, open aspect to rear aspect.