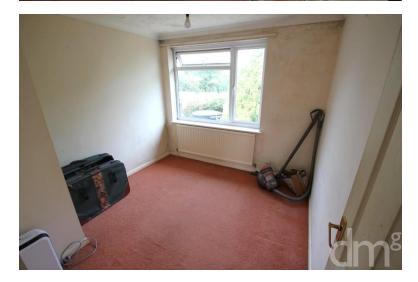

# BEDROOM ONE

 $12' 4" \times 11' (3.76m \times 3.35m)$  Window to front aspect, radiator.

# **BEDROOM TWO**

11' x 9' 9" (3.35m x 2.97m) Window to rear aspect, radiator, airing cupboard.

## BEDROOM THREE

11' 5" x 8' (3.48m x 2.44m) Window to front aspect, radiator.

# BEDROOM FOUR

9' 4" x 9' 2" (2.84m x 2.79m) Window to rear aspect, radiator, storage cupboard.