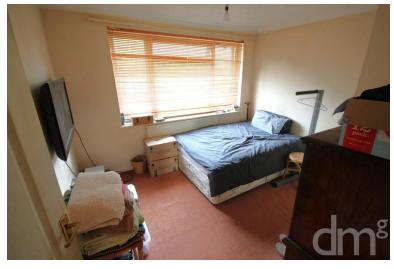

# BEDROOM ONE

 $12' 4" \times 11' (3.76m \times 3.35m)$  Window to front aspect, radiator.

# **BEDROOM TWO**

11' x 9' 9" (3.35m x 2.97m) Window to rear aspect, radiator, airing cupboard.

## BEDROOM THREE

11' 5" x 8' (3.48m x 2.44m) Window to front aspect, radiator.

# BEDROOM FOUR

9' 4" x 9' 2" (2.84m x 2.79m) Window to rear aspect, radiator, storage cupboard.