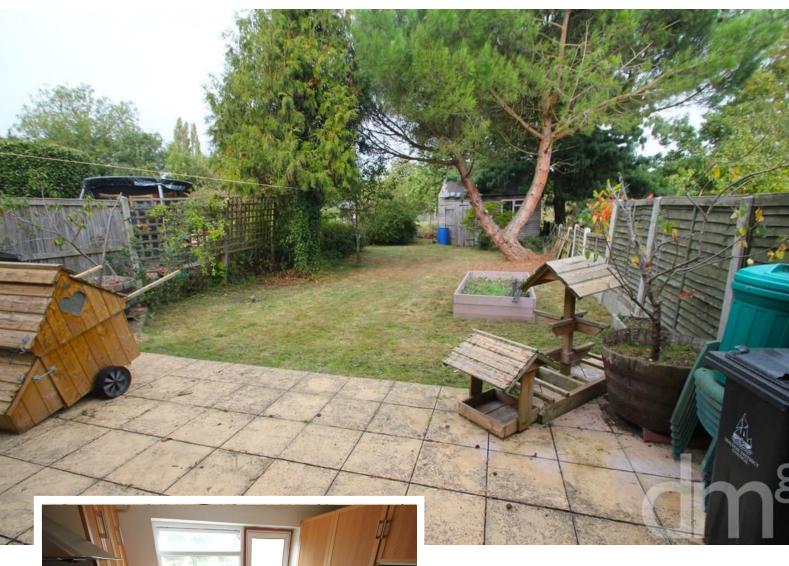

#### REAR GARDEN

Being well enclosed by panel fencing and hedge borders the garden is laid to lawn with flower beds and shrubs, large wooden storage shed, paved patio to rear of the property, outside tap and light, established trees, open aspect to rear aspect.