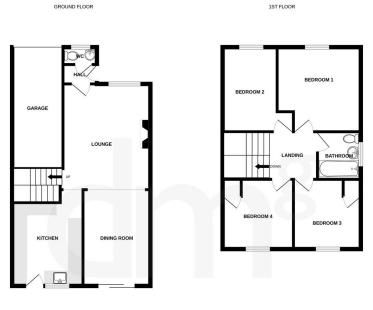

# Property Description

David Martin Estate Agents are delighted to offer for sale this four bedroom semi-detached house situated in a non estate location on the outskirts of Tiptree with its excellent range of shops, schools and local amenities. The property offers versatile family accommodation comprising of an entrance hall, lounge, dining room, kitchen/breakfast room, landing, four bedrooms and a family bathroom. Externally the property benefits from a garage, off road parking and a good sized enclosed garden to rear. The property is being offered chain free and viewing is advised to appreciate the setting and potential that the property offers.

#### **ENTRANCE HALL**

Entrance to the property is made via a part glazed entrance to side aspect, to entrance hall, door to:

# CLOAKROOM

White suite comprising of low flush WC, wall mounted wash hand basin, window to front aspect.

#### LOUNGE

14' 4" x 12' 4" (4.37m x 3.76m) Window to front aspect, radiator, TV aerial point, stairs rising to first floor landing, the room features a open fireplace, open plan to:

# **DINING ROOM**

13' x 9' 2" (3.96m x 2.79m) Double radiator, sliding patio door to rear aspect.

## KITCHEN

13' 0" x 9' 2" (3.96m x 2.79m) Being fitted with a range of units comprising of sink unit inset worksurface with mixer taps, with cupboards under, adjoining worksurface with appliance storage and drawers and cupboards beneath, matching range of eye level wall mounted units, electric oven and hob inset to remain, storage cupboard, tiled floor, window and glazed door to rear. Oil fired boiler (Untested).

# LANDING

Door to:

# BEDROOM ONE

 $12' 4" \times 11' (3.76m \times 3.35m)$  Window to front aspect, radiator.

# **BEDROOM TWO**

11' x 9' 9" (3.35m x 2.97m) Window to rear aspect, radiator, airing cupboard.

## BEDROOM THREE

11' 5" x 8' (3.48m x 2.44m) Window to front aspect, radiator.

# BEDROOM FOUR

9' 4" x 9' 2" (2.84m x 2.79m) Window to rear aspect, radiator, storage cupboard.

# FAMILY BATHROOM

White suite comprising of low flush WC, pedestal wash hand basin, panel bath, splash tiling radiator, window to side aspect.

# **OUTSIDE**

To the front of the property there is a driveway providing off road parking leading to an integral garage with up and over door and power and light connected, front garden, pedestrian access to rear garden.