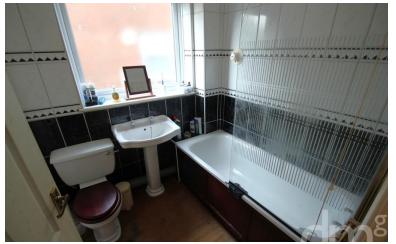

# FAMILY BATHROOM

White suite comprising of low flush WC, pedestal wash hand basin, panel bath, splash tiling radiator, window to side aspect.