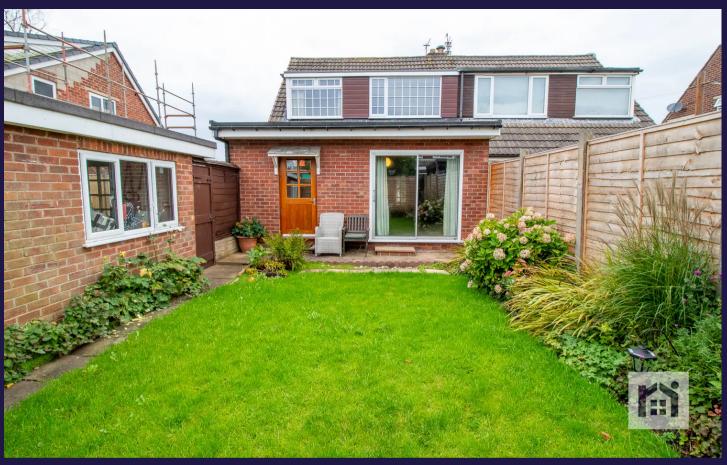

Spacious, extended three bedroom semi detached property on a quiet cul de sac within easy reach of village amenities, excellent schools and primary transport routes and with countryside walks on the doorstep. With over 1,000 square feet of versatile accommodation and available with no upward chain. The driveway can accommodate several vehicles and leads past the lawn with cottage garden planting to the main entrance. Step into the hallway with shower room off comprising fully tiled elevations and flooring, electric shower in cubicle, wc and wash hand basin. The living room has plenty of space for both dining and comfortable furniture with the dining area being adjacent to the kitchen which comprises a range of wall and base units with integrated appliances including electric hob, oven and grill, dishwasher, washing machine, refrigerator and freezer. Completing the ground floor is the snug which could also be used as an additional bedroom. Externally the garden is laid to lawn with and cottage garden planting and there is substantial storage in the form of a workshop with utility room to the rear with space and power for additional appliances. Back inside, stairs lead to the first floor landing with airing cupboard housing the boiler. There are three good sized bedrooms, and the bathroom comprises bath, wc and wash hand basin. With plenty of scope for development this has much to offer as a family home.

Spacious, extended three bedroom semi detached property on a quiet cul de sac within easy reach of village amenities, excellent schools and primary transport routes and with countryside walks on the doorstep. With over 1,000 square feet of versatile accommodation and available with no upward chain.