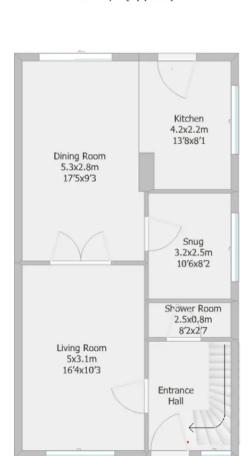

Coppull Branch 244 Spendmore Lane, Coppull, PR7 5DE 01257 794588

www.hometruthslancs.co.uk office@hometruthslancs.co.uk

Ground Floor 69.3 sq m (approx) 745.9 sq f (approx)

Utility Room
2.7x2.1m
8'9x7'

Workshop
4x2.7m
13'2x8'9

First Floor 29.8 sq m (approx) 320.8 sq f (approx)

Drawing not to scale and is for illustrative purposes only.

Drawn using RoomSketcher.