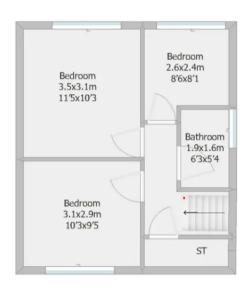

First Floor 29.8 sq m (approx) 320.8 sq f (approx)

Drawing not to scale and is for illustrative purposes only.

Drawn using RoomSketcher.