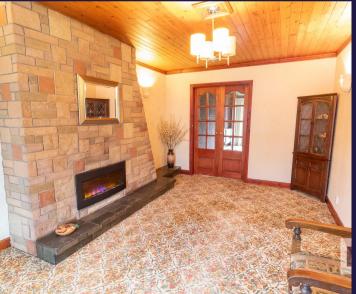

Spacious, extended three bedroom semi detached property on a quiet cul de sac within easy reach of village amenities, excellent schools and primary transport routes and with countryside walks on the doorstep. With over 1,000 square feet of versatile accommodation and available with no upward chain. The driveway can accommodate several vehicles and leads past the lawn with cottage garden planting to the main entrance. Step into the hallway with shower room off comprising fully tiled elevations and flooring, electric shower in cubicle, wc and wash hand basin. The living room has plenty of space for both dining and comfortable furniture with the dining area being adjacent to the kitchen which comprises a range of wall and base units with integrated appliances including electric hob, oven and grill, dishwasher, washing machine, refrigerator and freezer. Completing the ground floor is the snug which could also be used as an additional bedroom. Externally the garden is laid to lawn with and cottage garden planting and there is substantial storage in the form of a workshop with utility room to the rear with space and power for additional appliances. Back inside, stairs lead to the first floor landing with airing cupboard housing the boiler. There are three good sized bedrooms, and the bathroom comprises bath, wc and wash hand basin. With plenty of scope for development this has much to offer as a family home.