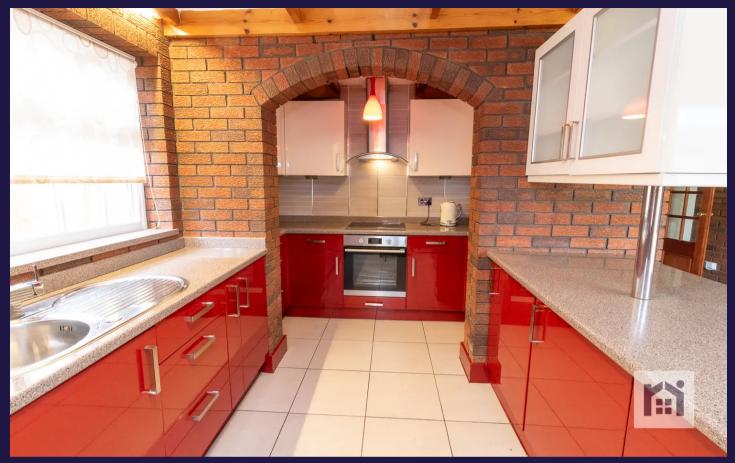

Spacious, extended three bedroom semi detached property on a quiet cul de sac within easy reach of village amenities, excellent schools and primary transport routes and with countryside walks on the doorstep. With over 1,000 square feet of versatile accommodation and available with no upward chain. The driveway can accommodate several vehicles and leads past the lawn with cottage garden planting to the main entrance. Step into the hallway with shower room off comprising fully tiled elevations and flooring, electric shower in cubicle, wc and wash hand basin. The living room has plenty of space for both dining and comfortable furniture with the dining area being adjacent to the kitchen which comprises a range of wall and base units with integrated appliances including electric hob, oven and grill, dishwasher, washing machine, refrigerator and freezer. Completing the ground floor is the snug which could also be used as an additional bedroom. Externally the garden is laid to lawn with and cottage garden planting and there is substantial storage in the form of a workshop with utility room to the rear with space and power for additional appliances. Back inside, stairs lead to the first floor landing with airing cupboard housing the boiler. There are three good sized bedrooms, and the bathroom comprises bath, wc and wash hand basin. With plenty of scope for development this has much to offer as a family home.