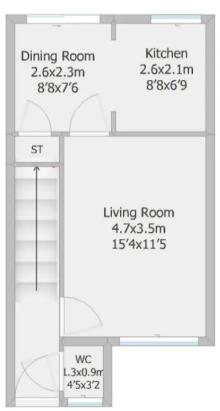

Coppull Branch 244 Spendmore Lane, Coppull, PR7 5DE 01257 794588

www.hometruthslancs.co.uk office@hometruthslancs.co.uk

Ground Floor 43.9 sq m (approx) 472.5 sq f (approx)

First Floor 26.3 sq m (approx) 283.1 sq f (approx)