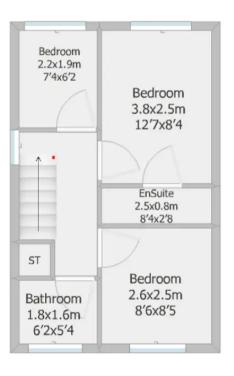

Very well presented three bedroom semi detached property in a popular residential area close to schools and within easy reach of town centre amenities and primary transport routes. The driveway can accommodate two vehicles and leads past the lazy lawn to the rear of the property and the main entrance with porcelain tile pathway. Step into the entrance hall with cloakroom off comprising wc and wash hand basin. The living room has gas fire in hearth and opens to the dining room with archway leading to the kitchen comprising a range of wall and base units, gas hob, electric oven and grill and space, power and plumbing for appliances including the Potterton boiler. Externally the property benefits from a very well proportioned and private garden with terrace, lazy lawn and raised decked area. Ensuring that you are able to relax and entertain in comfort, the bespoke bar has power and light, and would also make an excellent home office. Back inside, stairs lead to the first floor landing with airing cupboard. Bedroom one is to the rear with en suite comprising mixer shower in cubicle, wash hand basin, wc and ladder heated towel rail. Bedroom two has a range of fitted wardrobes and bedroom three is a single to the rear currently used as an office. Completing the first floor the bathroom comprises bath with screen and mixer shower over, wash hand basin, wc and tiled flooring and elevations. An excellent first time buy or investment property where you could achieve c 6% return this property is ready to move into.

Coppull Branch 244 Spendmore Lane, Coppull, PR7 5DE 01257 794588

www.hometruthslancs.co.uk office@hometruthslancs.co.uk

Ground Floor 43.9 sq m (approx) 472.5 sq f (approx)

First Floor 26.3 sq m (approx) 283.1 sq f (approx)