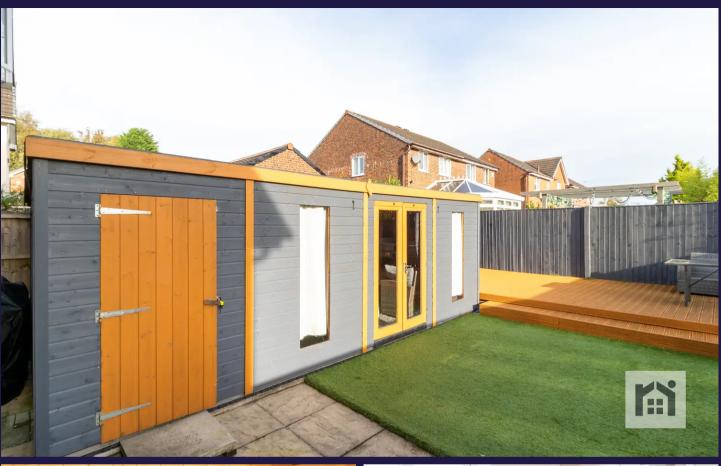

Very well presented three bedroom semi detached property in a popular residential area close to schools and within easy reach of town centre amenities and primary transport routes. The driveway can accommodate two vehicles and leads past the lazy lawn to the rear of the property and the main entrance with porcelain tile pathway. Step into the entrance hall with cloakroom off comprising wc and wash hand basin. The living room has gas fire in hearth and opens to the dining room with archway leading to the kitchen comprising a range of wall and base units, gas hob, electric oven and grill and space, power and plumbing for appliances including the Potterton boiler. Externally the property benefits from a very well proportioned and private garden with terrace, lazy lawn and raised decked area. Ensuring that you are able to relax and entertain in comfort, the bespoke bar has power and light, and would also make an excellent home office. Back inside, stairs lead to the first floor landing with airing cupboard. Bedroom one is to the rear with en suite comprising mixer shower in cubicle, wash hand basin, wc and ladder heated towel rail. Bedroom two has a range of fitted wardrobes and bedroom three is a single to the rear currently used as an office. Completing the first floor the bathroom comprises bath with screen and mixer shower over, wash hand basin, wc and tiled flooring and elevations. An excellent first time buy or investment property where you could achieve c 6% return this property is ready to move into.