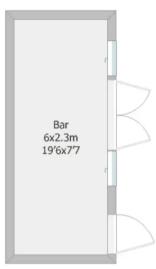

Very well presented three bedroom semi detached property in a popular residential area close to schools and within easy reach of town centre amenities and primary transport routes. The driveway can accommodate two vehicles and leads past the lazy lawn to the rear of the property and the main entrance with porcelain tile pathway. Step into the entrance hall with cloakroom off comprising wc and wash hand basin. The living room has gas fire in hearth and opens to the dining room with archway leading to the kitchen comprising a range of wall and base units, gas hob, electric oven and grill and space, power and plumbing for appliances including the Potterton boiler. Externally the property benefits from a very well proportioned and private garden with terrace, lazy lawn and raised decked area. Ensuring that you are able to relax and entertain in comfort, the bespoke bar has power and light, and would also make an excellent home office. Back inside, stairs lead to the first floor landing with airing cupboard. Bedroom one is to the rear with en suite comprising mixer shower in cubicle, wash hand basin, wc and ladder heated towel rail. Bedroom two has a range of fitted wardrobes and bedroom three is a single to the rear currently used as an office. Completing the first floor the bathroom comprises bath with screen and mixer shower over, wash hand basin, wc and tiled flooring and elevations. An excellent first time buy or investment property where you could achieve c 6% return this property is ready to move into.

Council Tax band: C

Tenure: Leasehold

- Well presented semi detached property
- Three bedrooms
- Bathroom and en suite
- Low maintenance gardens
- Bespoke bar/home office
- Off road parking

Eccleston Branch 265 The Green, Eccleston, PR7 5TF 01257 451673