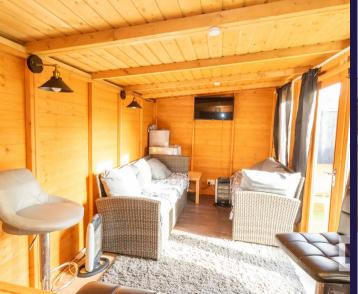

Very well presented three bedroom semi detached property in a popular residential area close to schools and within easy reach of town centre amenities and primary transport routes. The driveway can accommodate two vehicles and leads past the lazy lawn to the rear of the property and the main entrance with porcelain tile pathway. Step into the entrance hall with cloakroom off comprising wc and wash hand basin. The living room has gas fire in hearth and opens to the dining room with archway leading to the kitchen comprising a range of wall and base units, gas hob, electric oven and grill and space, power and plumbing for appliances including the Potterton boiler. Externally the property benefits from a very well proportioned and private garden with terrace, lazy lawn and raised decked area. Ensuring that you are able to relax and entertain in comfort, the bespoke bar has power and light, and would also make an excellent home office. Back inside, stairs lead to the first floor landing with airing cupboard. Bedroom one is to the rear with en suite comprising mixer shower in cubicle, wash hand basin, wc and ladder heated towel rail. Bedroom two has a range of fitted wardrobes and bedroom three is a single to the rear currently used as an office. Completing the first floor the bathroom comprises bath with screen and mixer shower over, wash hand basin, wc and tiled flooring and elevations. An excellent first time buy or investment property where you could achieve c 6% return this property is ready to move into.

Council Tax band: C

Tenure: Leasehold

- Well presented semi detached property
- Three bedrooms
- Bathroom and en suite
- Low maintenance gardens
- Bespoke bar/home office
- Off road parking

Eccleston Branch 265 The Green, Eccleston, PR7 5TF 01257 451673