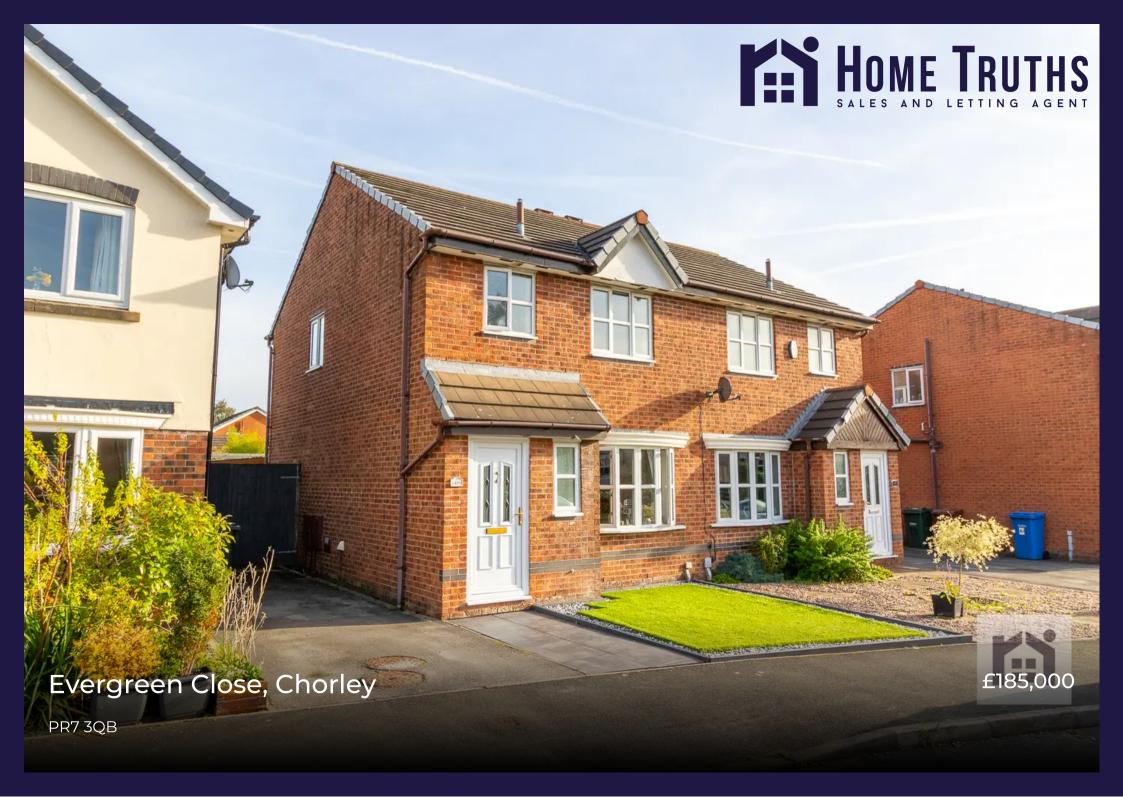

Very well presented three bedroom semi detached property in a popular residential area close to schools and within easy reach of town centre amenities and primary transport routes. The driveway can accommodate two vehicles and leads past the lazy lawn to the rear of the property and the main entrance with porcelain tile pathway. Step into the entrance hall with cloakroom off comprising wc and wash hand basin. The living room has gas fire in hearth and opens to the dining room with archway leading to the kitchen comprising a range of wall and base units, gas hob, electric oven and grill and space, power and plumbing for appliances including the Potterton boiler. Externally the property benefits from a very well proportioned and private garden with terrace, lazy lawn and raised decked area. Ensuring that you are able to relax and entertain in comfort, the bespoke bar has power and light, and would also make an excellent home office. Back inside, stairs lead to the first floor landing with airing cupboard. Bedroom one is to the rear with en suite comprising mixer shower in cubicle, wash hand basin, wc and ladder heated towel rail. Bedroom two has a range of fitted wardrobes and bedroom three is a single to the rear currently used as an office. Completing the first floor the bathroom comprises bath with screen and mixer shower over, wash hand basin, wc and tiled flooring and elevations. An excellent first time buy or investment property where you could achieve c 6% return this property is ready to move into.

Very well presented three bedroom semi detached property in a popular residential area close to schools, within easy reach of town centre amenities and primary transport routes. An excellent first time buy or investment property where you could achieve c 6% return. Ready to move into.