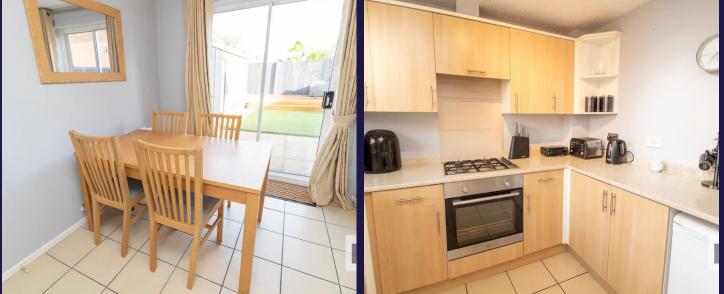

Very well presented three bedroom semi detached property in a popular residential area close to schools and within easy reach of town centre amenities and primary transport routes. The driveway can accommodate two vehicles and leads past the lazy lawn to the rear of the property and the main entrance with porcelain tile pathway. Step into the entrance hall with cloakroom off comprising wc and wash hand basin. The living room has gas fire in hearth and opens to the dining room with archway leading to the kitchen comprising a range of wall and base units, gas hob, electric oven and grill and space, power and plumbing for appliances including the Potterton boiler. Externally the property benefits from a very well proportioned and private garden with terrace, lazy lawn and raised decked area. Ensuring that you are able to relax and entertain in comfort, the bespoke bar has power and light, and would also make an excellent home office. Back inside, stairs lead to the first floor landing with airing cupboard. Bedroom one is to the rear with en suite comprising mixer shower in cubicle, wash hand basin, wc and ladder heated towel rail. Bedroom two has a range of fitted wardrobes and bedroom three is a single to the rear currently used as an office. Completing the first floor the bathroom comprises bath with screen and mixer shower over, wash hand basin, wc and tiled flooring and elevations. An excellent first time buy or investment property where you could achieve c 6% return this property is ready to move into.