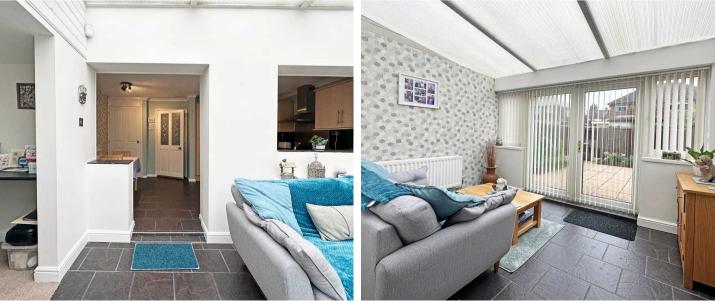

Upon entering the home, you are greeted by a generously sized living room boasting a lovely feature fireplace, creating a cosy ambience. Adjacent to the living room is an open plan breakfast kitchen, allowing for seamless interaction and entertaining. The kitchen flows effortlessly into a bright conservatory, which permits an abundance of natural light to flood the space, and provides a pleasing transition to the rear garden.

## PORCH

LIVING ROOM 14' 8" x 13' 3" (4.47m x 4.05m)

BREAKFAST KITCHEN 14' 7" x 8' 11" (4.45m x 2.72m)

**CONSERVATORY** 10' 6" x 9' 1" (3.20m x 2.77m)