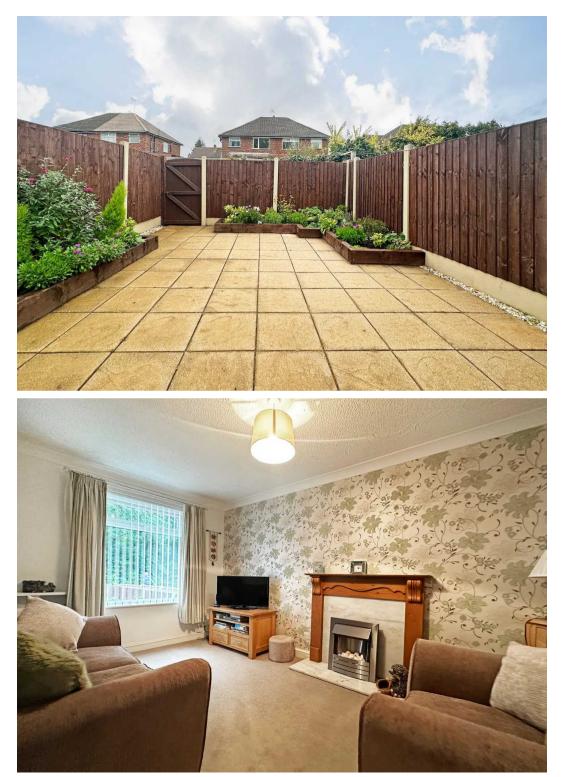

Upon entering the home, you are greeted by a generously sized living room boasting a lovely feature fireplace, creating a cosy ambience. Adjacent to the living room is an open plan breakfast kitchen, allowing for seamless interaction and entertaining. The kitchen flows effortlessly into a bright conservatory, which permits an abundance of natural light to flood the space, and provides a pleasing transition to the rear garden.

The principal bedroom, complete with fitted wardrobes, provides ample storage while the second bedroom can comfortably accommodate a double bed with a family bathroom serving both bedrooms.

Outside, the low maintenance patio rear garden is an ideal spot to unwind and enjoy al fresco dining during the warm summer months.

OUTSIDE THE PROPERTY

**REAR GARDEN** 