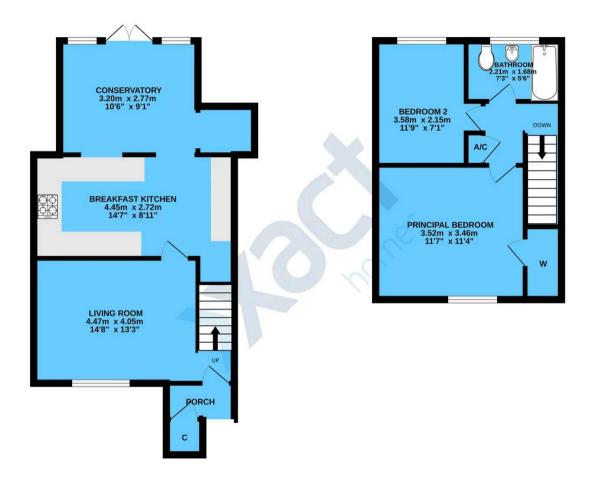

## PORCH

LIVING ROOM 14' 8" x 13' 3" (4.47m x 4.05m)

BREAKFAST KITCHEN 14' 7" x 8' 11" (4.45m x 2.72m)

**CONSERVATORY** 10' 6" x 9' 1" (3.20m x 2.77m)

## FIRST FLOOR

**PRINCIPAL BEDROOM** 11' 7" x 11' 4" (3.52m x 3.46m)

BEDROOM TWO 11' 9" x 7' 1" (3.58m x 2.15m)

**FAMILY BATHROOM** 7' 3" x 5' 6" (2.21m x 1.68m)

**TOTAL SQUARE FOOTAGE** Total floor area: 74.0 sq.m. = 797 sq.ft. approx.

1ST FLOOR

TOTAL FLOOR AREA : 74.0 sq.m. (797 sq.ft.) approx.

IO IAL PLOOM ARCE. 1440 SqLII. (37 2 qLII.) dqLII. (37 2 qLII.) dqLII. qdqLII. Whilst every aftering tha seen make to ensure the accuracy of the floorgan contained here, measurements of doors, windows, rooms and any other them are approximate and no responsibility is taken for any error, prospective purchaset. The services, systems and applicance shows have no to been tested and no guarantee as to their openality or efficiency can be given.