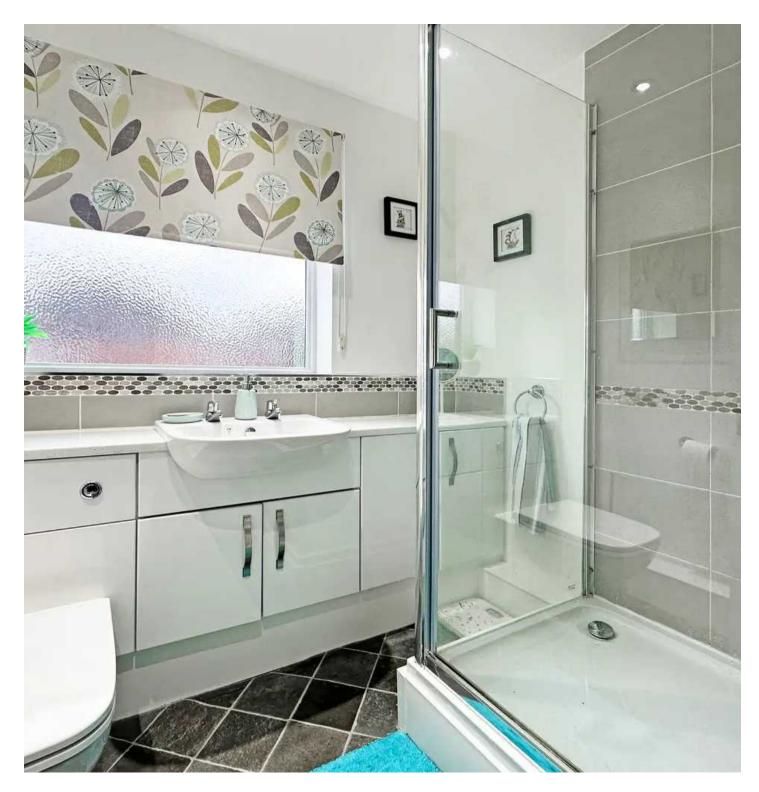

## FIRST FLOOR

**PRINCIPAL BEDROOM** 11' 7" x 11' 4" (3.52m x 3.46m)

BEDROOM TWO 11' 9" x 7' 1" (3.58m x 2.15m)

**FAMILY BATHROOM** 7' 3" x 5' 6" (2.21m x 1.68m)

**TOTAL SQUARE FOOTAGE** Total floor area: 74.0 sq.m. = 797 sq.ft. approx.