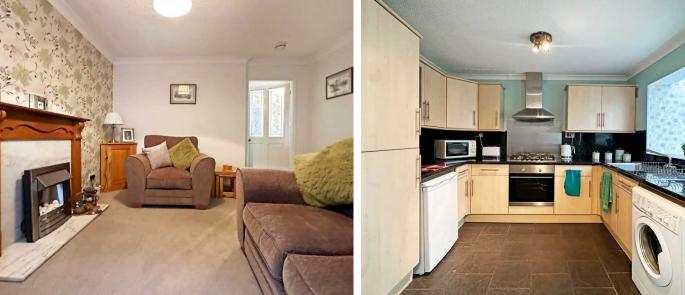

Upon entering the home, you are greeted by a generously sized living room boasting a lovely feature fireplace, creating a cosy ambience. Adjacent to the living room is an open plan breakfast kitchen, allowing for seamless interaction and entertaining. The kitchen flows effortlessly into a bright conservatory, which permits an abundance of natural light to flood the space, and provides a pleasing transition to the rear garden.

## PORCH

LIVING ROOM 14' 8" x 13' 3" (4.47m x 4.05m)

BREAKFAST KITCHEN 14' 7" x 8' 11" (4.45m x 2.72m)

**CONSERVATORY** 10' 6" x 9' 1" (3.20m x 2.77m)