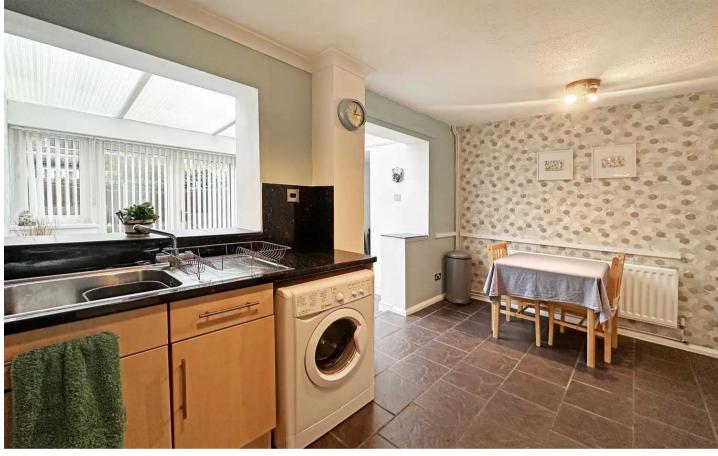

Upon entering the home, you are greeted by a generously sized living room boasting a lovely feature fireplace, creating a cosy ambience. Adjacent to the living room is an open plan breakfast kitchen, allowing for seamless interaction and entertaining. The kitchen flows effortlessly into a bright conservatory, which permits an abundance of natural light to flood the space, and provides a pleasing transition to the rear garden.

## PORCH

LIVING ROOM 14' 8" x 13' 3" (4.47m x 4.05m)

BREAKFAST KITCHEN 14' 7" x 8' 11" (4.45m x 2.72m)

**CONSERVATORY** 10' 6" x 9' 1" (3.20m x 2.77m)