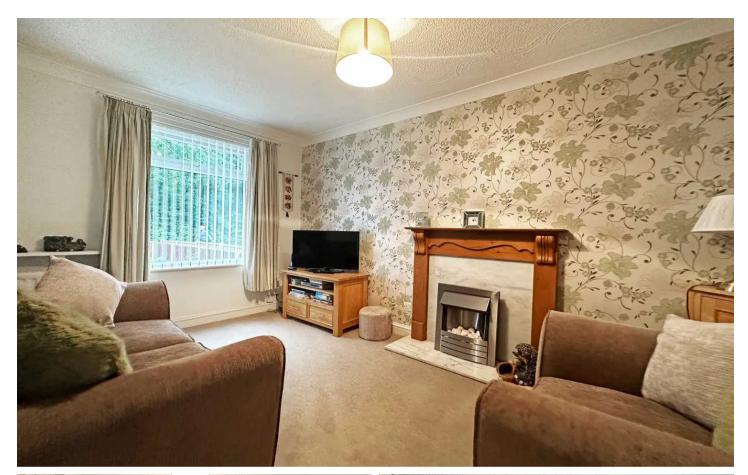

Upon entering the home, you are greeted by a generously sized living room boasting a lovely feature fireplace, creating a cosy ambience. Adjacent to the living room is an open plan breakfast kitchen, allowing for seamless interaction and entertaining. The kitchen flows effortlessly into a bright conservatory, which permits an abundance of natural light to flood the space, and provides a pleasing transition to the rear garden.

## PORCH

LIVING ROOM 14' 8" x 13' 3" (4.47m x 4.05m)

BREAKFAST KITCHEN 14' 7" x 8' 11" (4.45m x 2.72m)

**CONSERVATORY** 10' 6" x 9' 1" (3.20m x 2.77m)