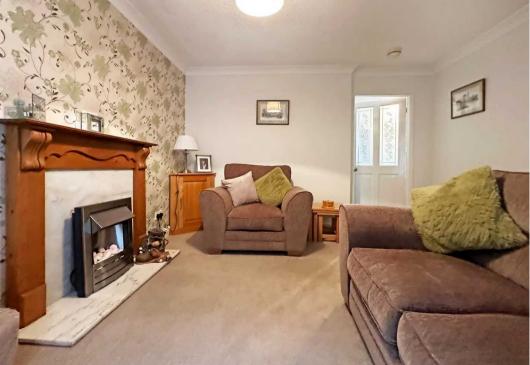

Upon entering the home, you are greeted by a generously sized living room boasting a lovely feature fireplace, creating a cosy ambience. Adjacent to the living room is an open plan breakfast kitchen, allowing for seamless interaction and entertaining. The kitchen flows effortlessly into a bright conservatory, which permits an abundance of natural light to flood the space, and provides a pleasing transition to the rear garden.