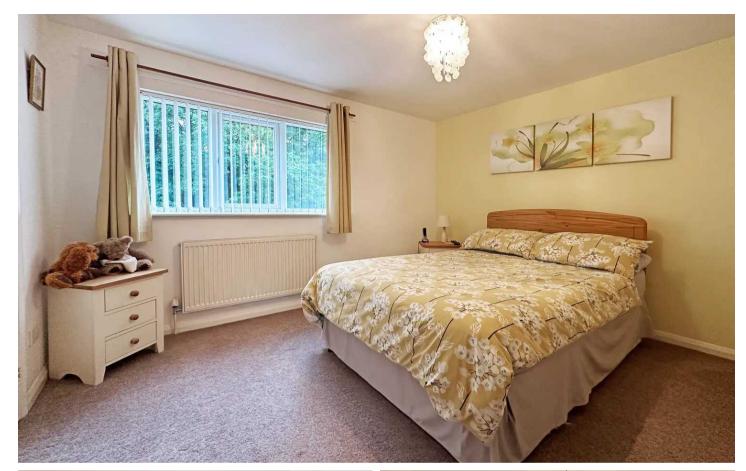

The principal bedroom, complete with fitted wardrobes, provides ample storage while the second bedroom can comfortably accommodate a double bed with a family bathroom serving both bedrooms.

Outside, the low maintenance patio rear garden is an ideal spot to unwind and enjoy al fresco dining during the warm summer months.

## FIRST FLOOR

**PRINCIPAL BEDROOM** 11' 7" x 11' 4" (3.52m x 3.46m)

BEDROOM TWO 11' 9" x 7' 1" (3.58m x 2.15m)

**FAMILY BATHROOM** 7' 3" x 5' 6" (2.21m x 1.68m)

**TOTAL SQUARE FOOTAGE** Total floor area: 74.0 sq.m. = 797 sq.ft. approx.