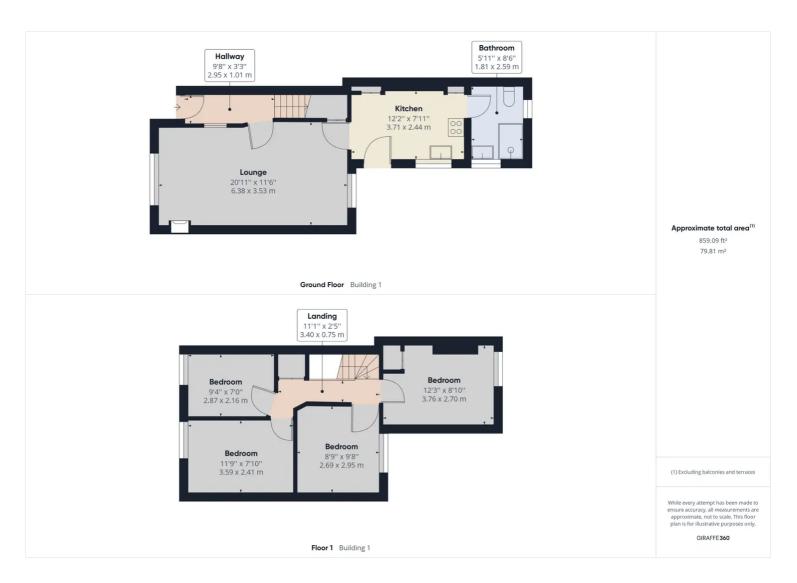

## £120,000 Freehold

Ideal Investment Opportunity/First Time Buy • Four Bedrooms • Enclosed Rear Garden

Tel: 01685 886086 Email: sallyhillier@bidmeadcook.co.uk www.bidmeadcook.co.uk A four bedroom terraced property having an enclosed rear garden which can be accessed via the rear lane. The accommodation comprises an entrance hallway, reception room, kitchen/diner and bathroom. To the first floor are four bedrooms.