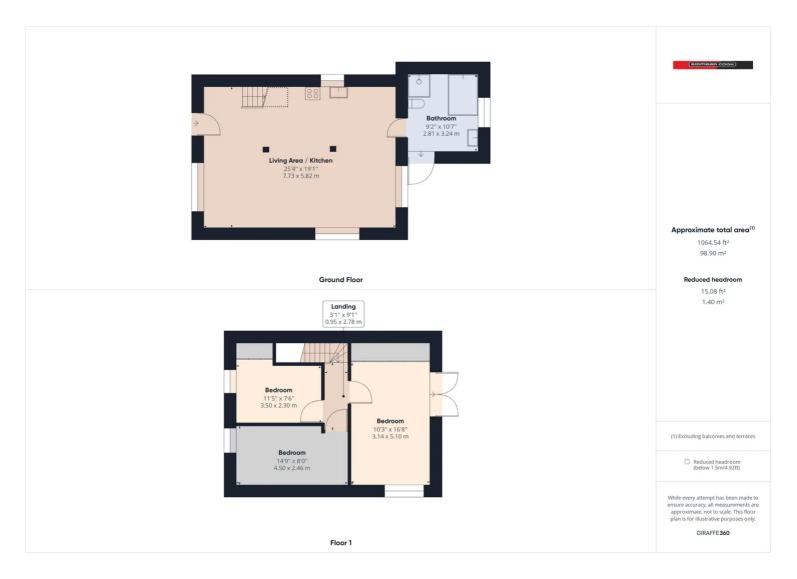

## Brynheulog Hirwaun Road, Penywaun £465,000 Freehold

Three Bedroom Detached Property • Off Road Parking for Several Vehicles • Extensive Rear Garden with Views • Greenhouse and Garden Shed • Open-Plan Living • Traditional Beams Throughout the Ground Floor • Bathroom with Walk-in Shower • Convenient Location for Train and Bus Services

Tel: 01685 886086 Email: sallyhillier@bidmeadcook.co.uk www.bidmeadcook.co.uk A spacious and modernised three bedroom detached property having gardens extending to approximately 0.85 acres. There is off road parking at the front of the property for several vehicles. The accommodation comprises an open-plan living room and dining room, kitchen having integrated appliances leading to the bathroom having a separate shower. A bespoke wood-slat staircase leads to the three bedrooms. Bedroom one has two windows and a fitted mirrored wardrobe. The property benefits from triple glazing and underfloor heating to the ground floor. Early viewing is highly recommended.