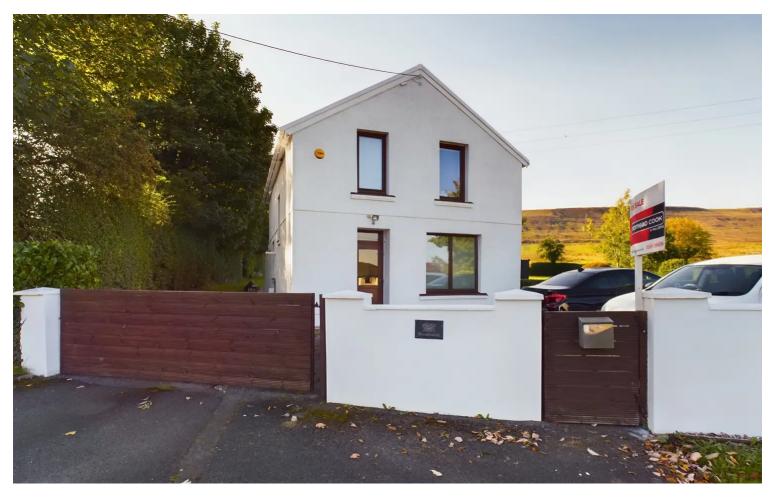

## Brynheulog Hirwaun Road, Penywaun £465,000 Freehold

Three Bedroom Detached Property • Off Road Parking for Several Vehicles • Extensive Rear Garden with Views • Greenhouse and Garden Shed • Open-Plan Living • Traditional Beams Throughout the Ground Floor • Bathroom with Walk-in Shower • Convenient Location for Train and Bus Services

Tel: 01685 886086 Email: sallyhillier@bidmeadcook.co.uk www.bidmeadcook.co.uk A spacious and modernised three bedroom detached property having gardens extending to approximately 0.85 acres. There is off road parking at the front of the property for several vehicles. The accommodation comprises an open-plan living room and dining room, kitchen having integrated appliances leading to the bathroom having a separate shower. A bespoke wood-slat staircase leads to the three bedrooms. Bedroom one has two windows and a fitted mirrored wardrobe. The property benefits from triple glazing and underfloor heating to the ground floor. Early viewing is highly recommended.