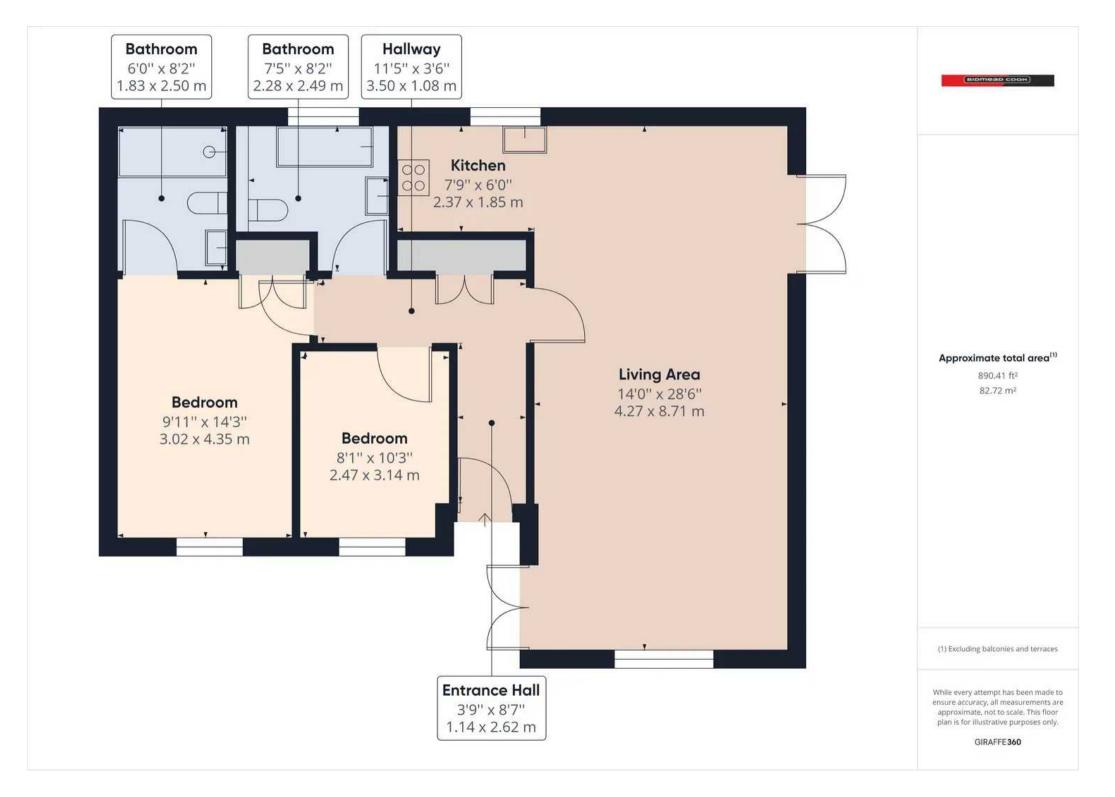

The accommodation comprises an entrance hall having a storage cupboard, kitchen to include a range of high-gloss wall and base storage units having a range of integrated appliances and breakfast bar. The kitchen is open-plan to the living and dining room having French doors to the rear paved garden. There is a bathroom having a three piece modern suite and two double bedrooms, the master bedroom has built-in wardrobe and ensuite wet room. The property benefits an LPG and underfloor heating system.