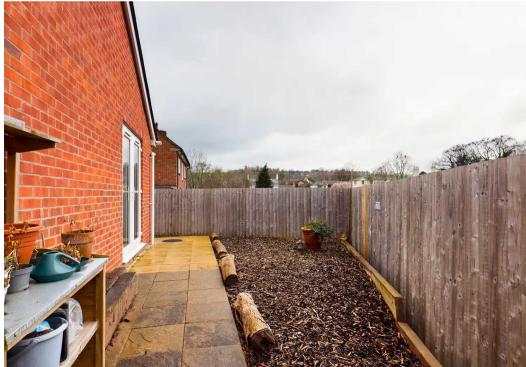

Outside, to the front of the property the driveway is laid to gravel and there is a low maintenance garden with gated access to the side and rear of the property. Paved side and rear gardens.

Council Tax band: D