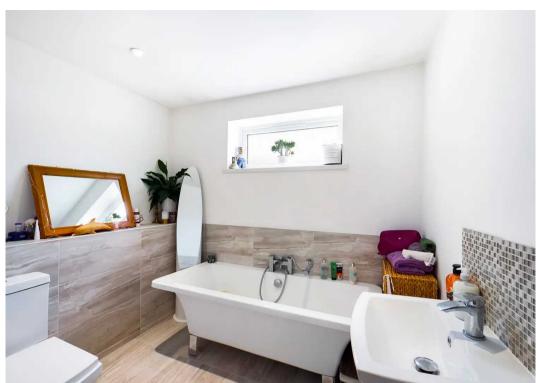

The accommodation comprises an entrance hall having a storage cupboard, kitchen to include a range of high-gloss wall and base storage units having a range of integrated appliances and breakfast bar. The kitchen is open-plan to the living and dining room having French doors to the rear paved garden. There is a bathroom having a three piece modern suite and two double bedrooms, the master bedroom has built-in wardrobe and ensuite wet room. The property benefits an LPG and underfloor heating system.