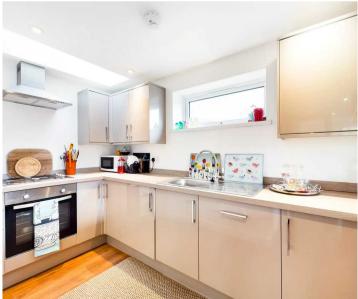

The accommodation comprises an entrance hall having a storage cupboard, kitchen to include a range of high-gloss wall and base storage units having a range of integrated appliances and breakfast bar. The kitchen is open-plan to the living and dining room having French doors to the rear paved garden. There is a bathroom having a three piece modern suite and two double bedrooms, the master bedroom has built-in wardrobe and ensuite wet room. The property benefits an LPG and underfloor heating system.