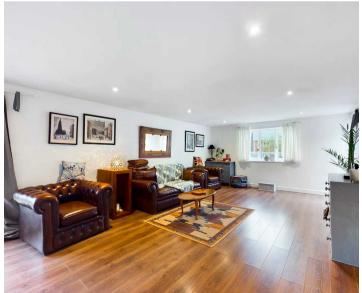

The accommodation comprises an entrance hall having a storage cupboard, kitchen to include a range of high-gloss wall and base storage units having a range of integrated appliances and breakfast bar. The kitchen is open-plan to the living and dining room having French doors to the rear paved garden. There is a bathroom having a three piece modern suite and two double bedrooms, the master bedroom has built-in wardrobe and ensuite wet room. The property benefits an LPG and underfloor heating system.