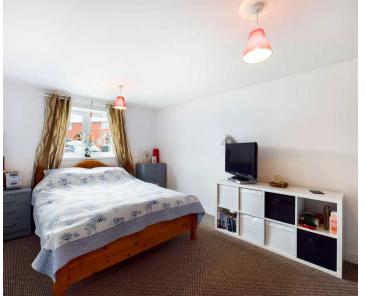

The accommodation comprises an entrance hall having a storage cupboard, kitchen to include a range of high-gloss wall and base storage units having a range of integrated appliances and breakfast bar. The kitchen is open-plan to the living and dining room having French doors to the rear paved garden. There is a bathroom having a three piece modern suite and two double bedrooms, the master bedroom has built-in wardrobe and ensuite wet room. The property benefits an LPG and underfloor heating system.