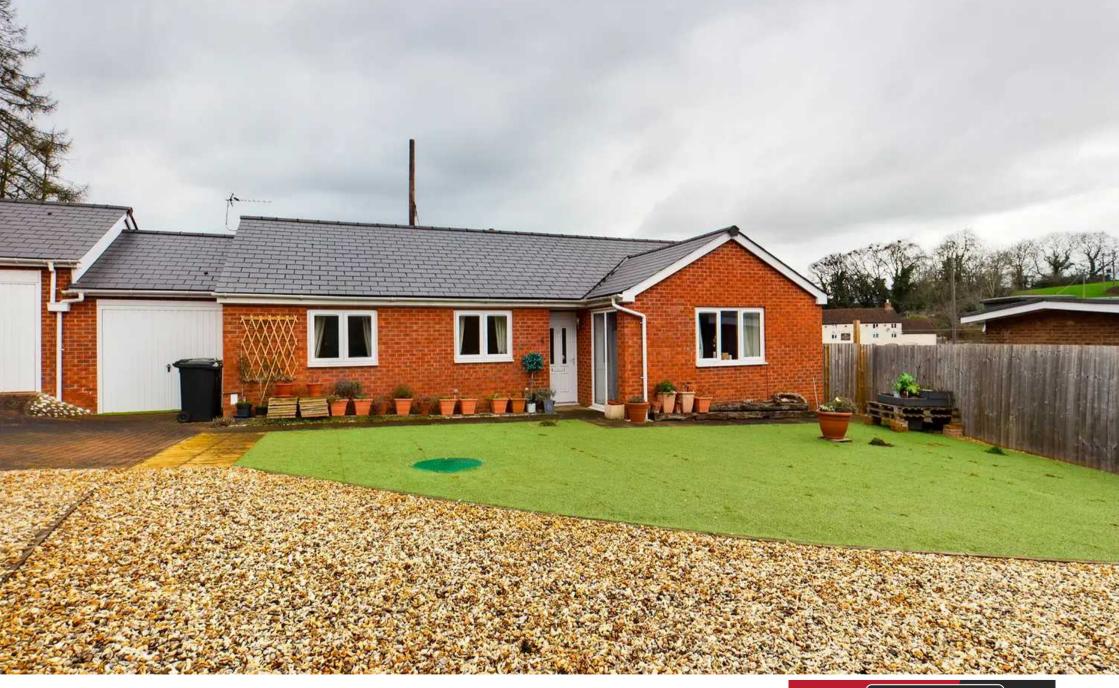

## 6 Old Court Bank

Whitchurch, Ross-On-Wye

- Link-Detached Bungalow
- Two Double Bedrooms
- Bathroom and En-Suite Wet Room
- Garage and Off Road Parking
- Low Maintenance Gardens
- Village Location
- Underfloor Heating
- Open-Plan Living/Kitchen/Dining Room

A light and modern two double bedroom linkdetached bungalow having been built in a contemporary style to include open-plan living accommodation, off road parking, garage and low maintenance gardens.

The property is located within the sought after village of Whitchurch situated along the A40 between Ross-on-Wye and Monmouth giving access to the M50 and M4 motorways. Amenities within the village include a primary school, public houses, village shop and coffee shop, The Potting Shed restaurant. The River Wye is nearby and it is a popular area for canoeing, walking and hiking.

Outside, to the front of the property the driveway is laid to gravel and there is a low maintenance garden with gated access to the side and rear of the property. Paved side and rear gardens.

Council Tax band: D