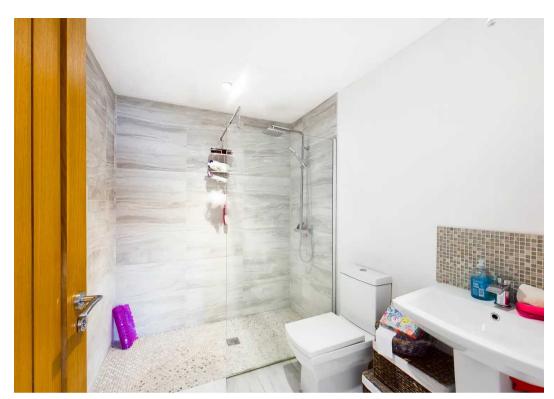

The accommodation comprises an entrance hall having a storage cupboard, kitchen to include a range of high-gloss wall and base storage units having a range of integrated appliances and breakfast bar. The kitchen is open-plan to the living and dining room having French doors to the rear paved garden. There is a bathroom having a three piece modern suite and two double bedrooms, the master bedroom has built-in wardrobe and ensuite wet room. The property benefits an LPG and underfloor heating system.