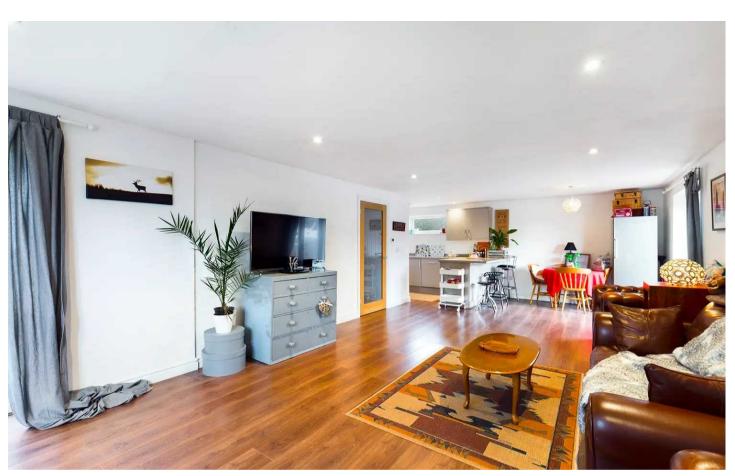

The accommodation comprises an entrance hall having a storage cupboard, kitchen to include a range of high-gloss wall and base storage units having a range of integrated appliances and breakfast bar. The kitchen is open-plan to the living and dining room having French doors to the rear paved garden. There is a bathroom having a three piece modern suite and two double bedrooms, the master bedroom has built-in wardrobe and ensuite wet room. The property benefits an LPG and underfloor heating system.