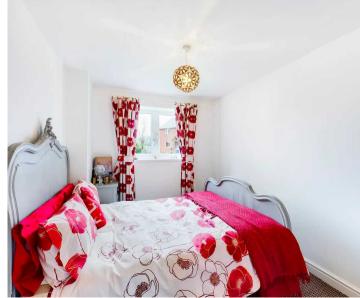

The accommodation comprises an entrance hall having a storage cupboard, kitchen to include a range of high-gloss wall and base storage units having a range of integrated appliances and breakfast bar. The kitchen is open-plan to the living and dining room having French doors to the rear paved garden. There is a bathroom having a three piece modern suite and two double bedrooms, the master bedroom has built-in wardrobe and ensuite wet room. The property benefits an LPG and underfloor heating system.