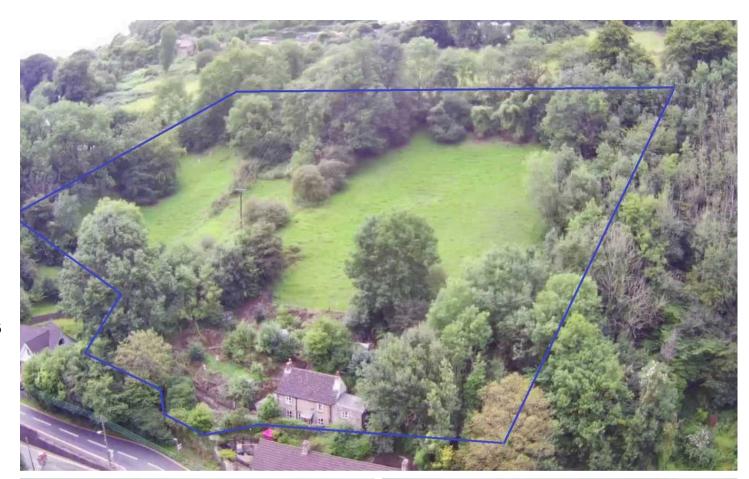

A detached character cottage nestled in an elevated position in a sought after village location. The cottage is set within a plot of approximately 2.25 acres and enjoys far-reaching forest views.

The accommodation comprises a glazed entrance porch, lounge having a woodburning stove.

Outside, the cottage is set within approximately 2.25 acres of grounds. Gated access with pathway leads to the front door and front garden having a paved seating area and mature shrubbery. Pathway to the left leads to the wood-built workshop/garden store and log store. Pathway continues to the rear of the cottage having further seating area and garden