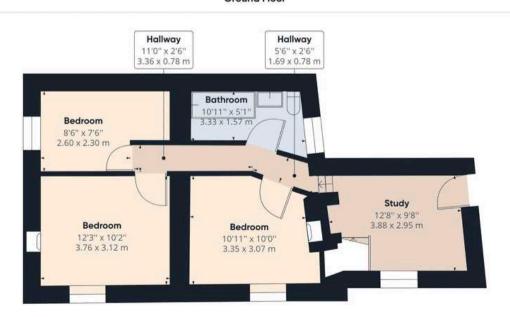

Kitchen/dining room to include a range of white base and wall units, wood-block worktops, stone floor and fire recess housing a wood-burning stove. Separate utility having space and plumbing for washing machine, worktop and access to the front of the property, cloakroom. From the lounge are steps up to the study/bedroom four having access to the garden and steps up to the first floor landing. Bathroom having a white three piece suite including shower over the bath. There are three first floor bedrooms, two having feature a cast-iron fireplace, built in-wardrobes in bedrooms two and three.

## **Ground Floor**

Approximate total area(1)

1094.07 ft<sup>2</sup> 101.64 m<sup>2</sup>

(1) Excluding balconies and terraces

While every attempt has been made to ensure accuracy, all measurements are approximate, not to scale. This floor plan is for illustrative purposes only.