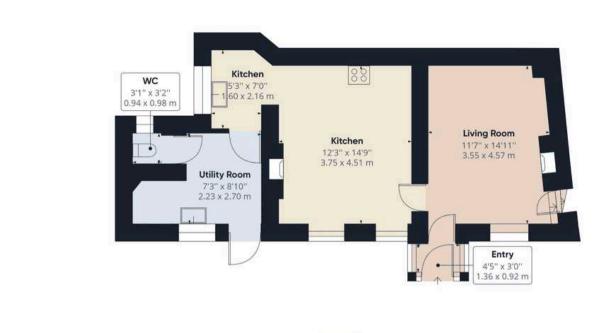

Kitchen/dining room to include a range of white base and wall units, wood-block worktops, stone floor and fire recess housing a wood-burning stove. Separate utility having space and plumbing for washing machine, worktop and access to the front of the property, cloakroom. From the lounge are steps up to the study/bedroom four having access to the garden and steps up to the first floor landing. Bathroom having a white three piece suite including shower over the bath. There are three first floor bedrooms, two having feature a cast-iron fireplace, built in-wardrobes in bedrooms two and three.

## **Ground Floor**

Approximate total area(1)

1094.07 ft<sup>2</sup> 101.64 m<sup>2</sup>

(1) Excluding balconies and terraces

While every attempt has been made to ensure accuracy, all measurements are approximate, not to scale. This floor plan is for illustrative purposes only.