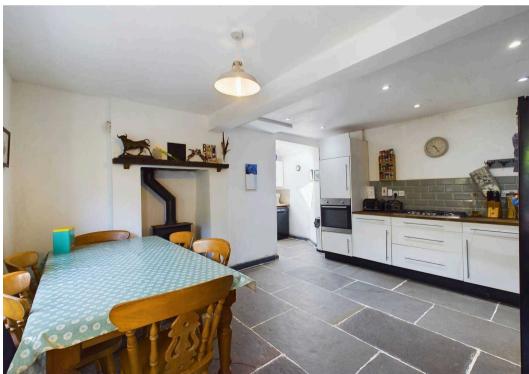

Kitchen/dining room to include a range of white base and wall units, wood-block worktops, stone floor and fire recess housing a wood-burning stove. Separate utility having space and plumbing for washing machine, worktop and access to the front of the property, cloakroom. From the lounge are steps up to the study/bedroom four having access to the garden and steps up to the first floor landing. Bathroom having a white three piece suite including shower over the bath. There are three first floor bedrooms, two having feature a cast-iron fireplace, built in-wardrobes in bedrooms two and three.