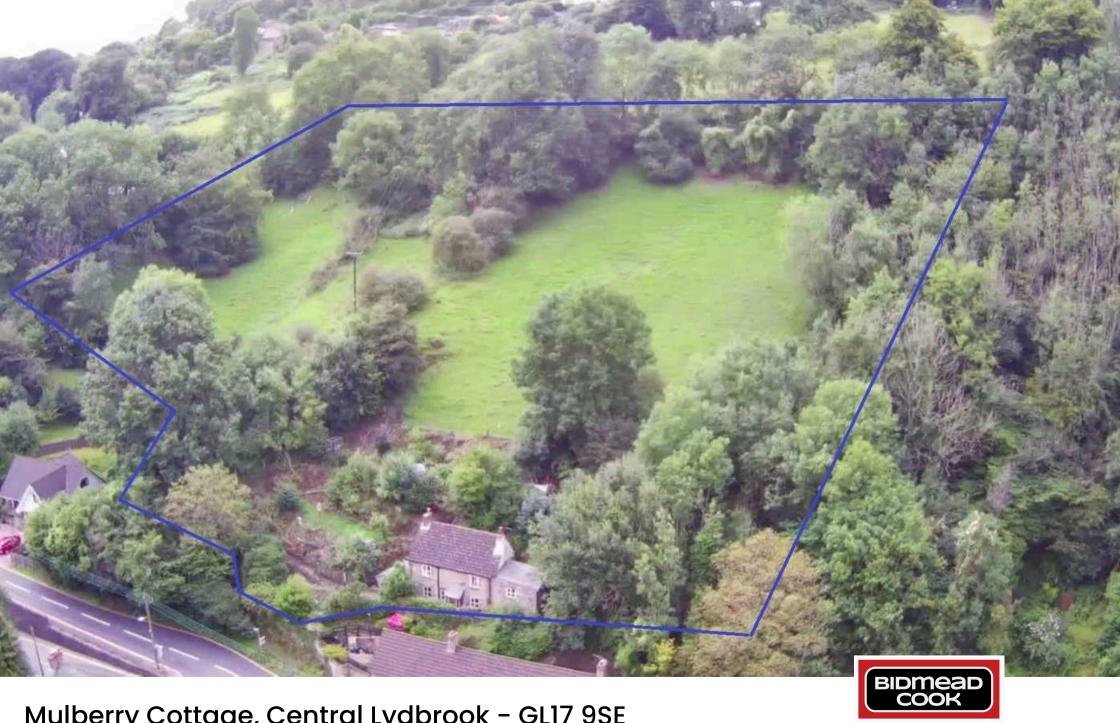

A detached character cottage nestled in an elevated position in a sought after village location. The cottage is set within a plot of approximately 2.25 acres and enjoys far-reaching forest views.

The accommodation comprises a glazed entrance porch, lounge having a woodburning stove.

Outside, the cottage is set within approximately 2.25 acres of grounds. Gated access with pathway leads to the front door and front garden having a paved seating area and mature shrubbery. Pathway to the left leads to the wood-built workshop/garden store and log store. Pathway continues to the rear of the cottage having further seating area and garden