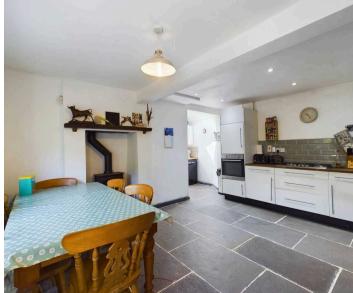

Kitchen/dining room to include a range of white base and wall units, wood-block worktops, stone floor and fire recess housing a wood-burning stove. Separate utility having space and plumbing for washing machine, worktop and access to the front of the property, cloakroom. From the lounge are steps up to the study/bedroom four having access to the garden and steps up to the first floor landing. Bathroom having a white three piece suite including shower over the bath. There are three first floor bedrooms, two having feature a cast-iron fireplace, built in-wardrobes in bedrooms two and three.