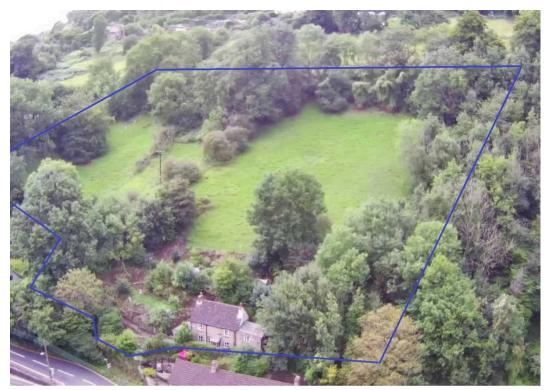

A detached character cottage nestled in an elevated position in a sought after village location. The cottage is set within a plot of approximately 2.25 acres and enjoys far-reaching forest views.

The accommodation comprises a glazed entrance porch, lounge having a woodburning stove.

Outside, the cottage is set within approximately 2.25 acres of grounds. Gated access with pathway leads to the front door and front garden having a paved seating area and mature shrubbery. Pathway to the left leads to the wood-built workshop/garden store and log store. Pathway continues to the rear of the cottage having further seating area and garden