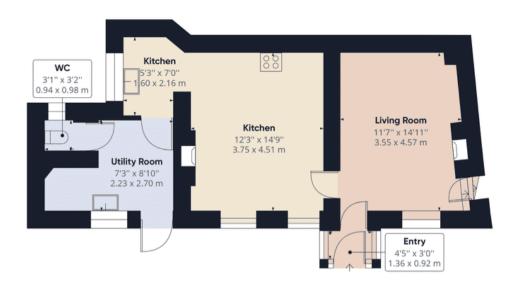

Kitchen/dining room to include a range of white base and wall units, wood-block worktops, stone floor and fire recess housing a wood-burning stove. Separate utility having space and plumbing for washing machine, worktop and access to the front of the property, cloakroom. From the lounge are steps up to the study/bedroom four having access to the garden and steps up to the first floor landing. Bathroom having a white three piece suite including shower over the bath. There are three first floor bedrooms, two having feature a cast-iron fireplace, built in-wardrobes in bedrooms two and three.

## **Ground Floor**

Approximate total area<sup>(1)</sup>

1094.07 ft<sup>2</sup> 101.64 m<sup>2</sup>

(1) Excluding balconies and terraces

While every attempt has been made to ensure accuracy, all measurements are approximate, not to scale. This floor plan is for illustrative purposes only.