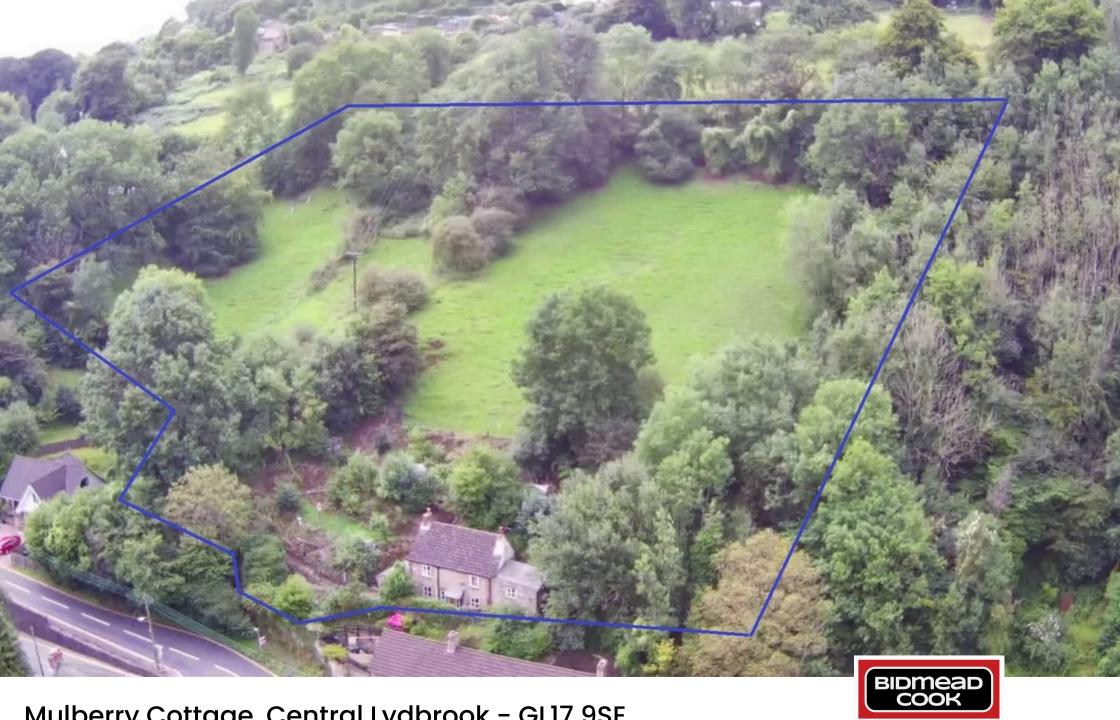

A detached character cottage nestled in an elevated position in a sought after village location. The cottage is set within a plot of approximately 2.25 acres and enjoys far-reaching forest views.

The accommodation comprises a glazed entrance porch, lounge having a woodburning stove.

Outside, the cottage is set within approximately 2.25 acres of grounds. Gated access with pathway leads to the front door and front garden having a paved seating area and mature shrubbery. Pathway to the left leads to the wood-built workshop/garden store and log store. Pathway continues to the rear of the cottage having further seating area and garden