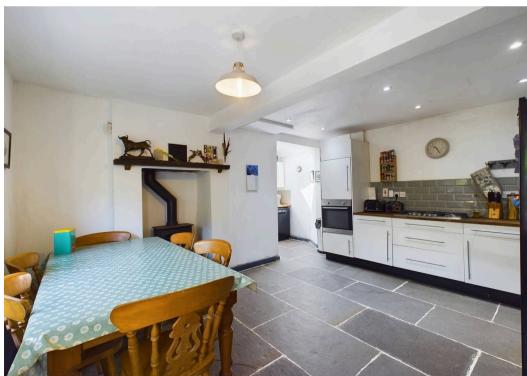

Kitchen/dining room to include a range of white base and wall units, wood-block worktops, stone floor and fire recess housing a wood-burning stove. Separate utility having space and plumbing for washing machine, worktop and access to the front of the property, cloakroom. From the lounge are steps up to the study/bedroom four having access to the garden and steps up to the first floor landing. Bathroom having a white three piece suite including shower over the bath. There are three first floor bedrooms, two having feature a cast-iron fireplace, built in-wardrobes in bedrooms two and three.