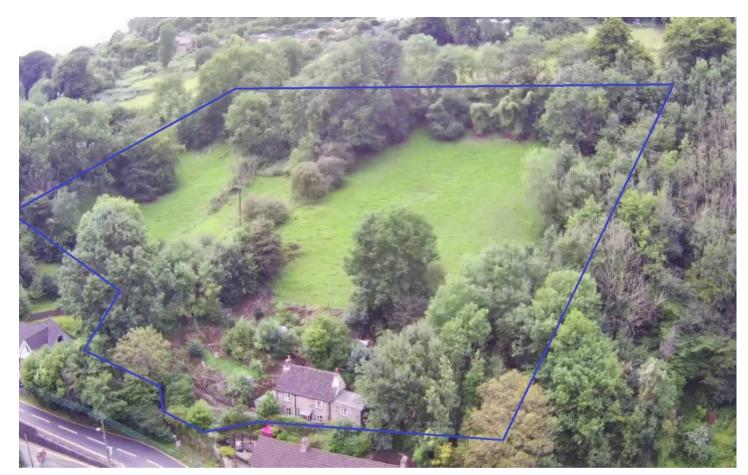

A detached character cottage nestled in an elevated position in a sought after village location. The cottage is set within a plot of approximately 2.25 acres and enjoys far-reaching forest views.

The accommodation comprises a glazed entrance porch, lounge having a woodburning stove.

Outside, the cottage is set within approximately 2.25 acres of grounds. Gated access with pathway leads to the front door and front garden having a paved seating area and mature shrubbery. Pathway to the left leads to the wood-built workshop/garden store and log store. Pathway continues to the rear of the cottage having further seating area and garden