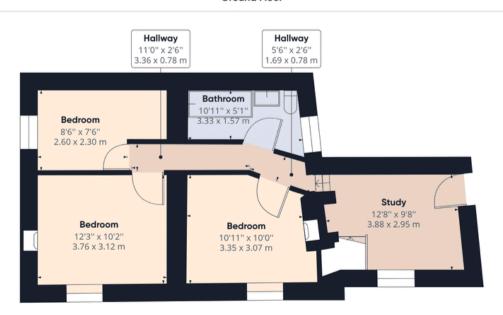

Kitchen/dining room to include a range of white base and wall units, wood-block worktops, stone floor and fire recess housing a wood-burning stove. Separate utility having space and plumbing for washing machine, worktop and access to the front of the property, cloakroom. From the lounge are steps up to the study/bedroom four having access to the garden and steps up to the first floor landing. Bathroom having a white three piece suite including shower over the bath. There are three first floor bedrooms, two having feature a cast-iron fireplace, built in-wardrobes in bedrooms two and three.

## **Ground Floor**

Approximate total area<sup>(1)</sup>

1094.07 ft<sup>2</sup> 101.64 m<sup>2</sup>

(1) Excluding balconies and terraces

While every attempt has been made to ensure accuracy, all measurements are approximate, not to scale. This floor plan is for illustrative purposes only.