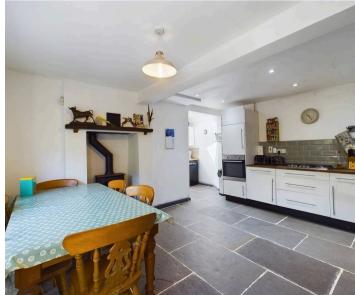

Kitchen/dining room to include a range of white base and wall units, wood-block worktops, stone floor and fire recess housing a wood-burning stove. Separate utility having space and plumbing for washing machine, worktop and access to the front of the property, cloakroom. From the lounge are steps up to the study/bedroom four having access to the garden and steps up to the first floor landing. Bathroom having a white three piece suite including shower over the bath. There are three first floor bedrooms, two having feature a cast-iron fireplace, built in-wardrobes in bedrooms two and three.