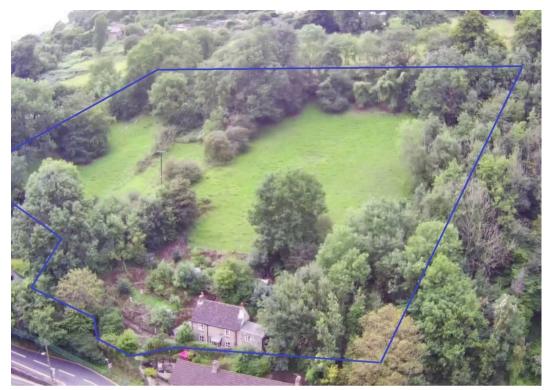

A detached character cottage nestled in an elevated position in a sought after village location. The cottage is set within a plot of approximately 2.25 acres and enjoys far-reaching forest views.

The accommodation comprises a glazed entrance porch, lounge having a woodburning stove.

Outside, the cottage is set within approximately 2.25 acres of grounds. Gated access with pathway leads to the front door and front garden having a paved seating area and mature shrubbery. Pathway to the left leads to the wood-built workshop/garden store and log store. Pathway continues to the rear of the cottage having further seating area and garden