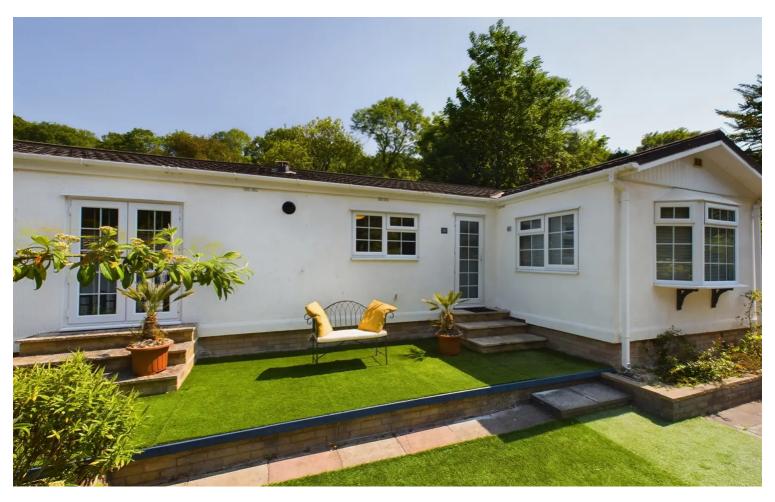

## 20 Hopeswood Park, Gloucester Road, Longhope, GL17 0LF

£130,000 Leasehold

Park Home • Bathroom • Kitchen • Lounge/Dining Room • Front and Rear Gardens

8 Broad Street, Ross-on-Wye, Herefordshire, HR9 7EA
Tel: 01989 763553 Email: rossonwye@bidmeadcook.co.uk
www.bidmeadcook.co.uk

A smartly presented two bedroom park home for the over 50s, situated on a popular residential park to the outskirts of Longhope, having pleasant gardens and LPG heating. The accommodation comprises an entrance hall, kitchen which includes a range of cream Shaker-style cabinets, built-in oven and plumbing for washing machine. Lounge/dining room with French doors to the garden. Two bedrooms, the master having built-in wardrobes. Bathroom with three piece white suite including shower over the bath. To the front is gated access leading into the garden having paving and artificial grass, flower borders, young fruit trees and trellis fencing. At the side is a storage area with shed. The rear garden has patio and artificial grass, side access gate and hedged boundaries.