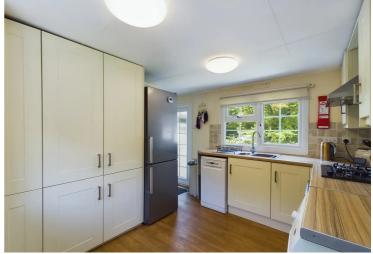

A smartly presented two bedroom park home for the over 50s, situated on a popular residential park to the outskirts of Longhope, having pleasant gardens and LPG heating. The accommodation comprises an entrance hall, kitchen which includes a range of cream Shaker-style cabinets, built-in oven and plumbing for washing machine. Lounge/dining room with French doors to the garden. Two bedrooms, the master having built-in wardrobes. Bathroom with three piece white suite including shower over the bath. To the front is gated access leading into the garden having paving and artificial grass, flower borders, young fruit trees and trellis fencing. At the side is a storage area with shed. The rear garden has patio and artificial grass, side access gate and hedged boundaries.