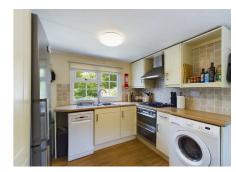

A smartly presented two bedroom park home for the over 50s, situated on a popular residential park to the outskirts of Longhope, having pleasant gardens and LPG heating. The accommodation comprises an entrance hall, kitchen which includes a range of cream Shaker-style cabinets, built-in oven and plumbing for washing machine. Lounge/dining room with French doors to the garden. Two bedrooms, the master having built-in wardrobes. Bathroom with three piece white suite including shower over the bath. To the front is gated access leading into the garden having paving and artificial grass, flower borders, young fruit trees and trellis fencing. At the side is a storage area with shed. The rear garden has patio and artificial grass, side access gate and hedged boundaries.