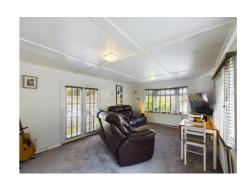

A smartly presented two bedroom park home for the over 50s, situated on a popular residential park to the outskirts of Longhope, having pleasant gardens and LPG heating. The accommodation comprises an entrance hall, kitchen which includes a range of cream Shaker-style cabinets, built-in oven and plumbing for washing machine. Lounge/dining room with French doors to the garden. Two bedrooms, the master having built-in wardrobes. Bathroom with three piece white suite including shower over the bath. To the front is gated access leading into the garden having paving and artificial grass, flower borders, young fruit trees and trellis fencing. At the side is a storage area with shed. The rear garden has patio and artificial grass, side access gate and hedged boundaries.