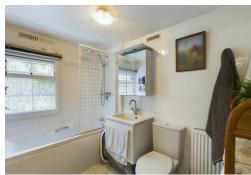

A smartly presented two bedroom park home for the over 50s, situated on a popular residential park to the outskirts of Longhope, having pleasant gardens and LPG heating. The accommodation comprises an entrance hall, kitchen which includes a range of cream Shaker-style cabinets, built-in oven and plumbing for washing machine. Lounge/dining room with French doors to the garden. Two bedrooms, the master having built-in wardrobes. Bathroom with three piece white suite including shower over the bath. To the front is gated access leading into the garden having paving and artificial grass, flower borders, young fruit trees and trellis fencing. At the side is a storage area with shed. The rear garden has patio and artificial grass, side access gate and hedged boundaries.