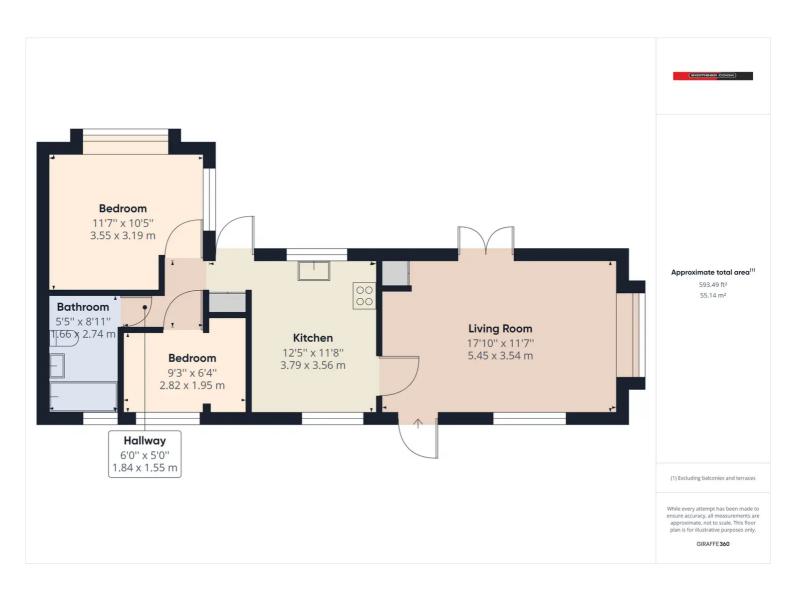

A smartly presented two bedroom park home for the over 50s, situated on a popular residential park to the outskirts of Longhope, having pleasant gardens and LPG heating. The accommodation comprises an entrance hall, kitchen which includes a range of cream Shaker-style cabinets, built-in oven and plumbing for washing machine. Lounge/dining room with French doors to the garden. Two bedrooms, the master having built-in wardrobes. Bathroom with three piece white suite including shower over the bath. To the front is gated access leading into the garden having paving and artificial grass, flower borders, young fruit trees and trellis fencing. At the side is a storage area with shed. The rear garden has patio and artificial grass, side access gate and hedged boundaries.