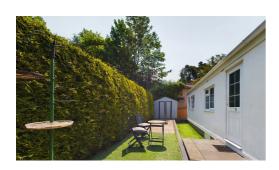

A smartly presented two bedroom park home for the over 50s, situated on a popular residential park to the outskirts of Longhope, having pleasant gardens and LPG heating. The accommodation comprises an entrance hall, kitchen which includes a range of cream Shaker-style cabinets, built-in oven and plumbing for washing machine. Lounge/dining room with French doors to the garden. Two bedrooms, the master having built-in wardrobes. Bathroom with three piece white suite including shower over the bath. To the front is gated access leading into the garden having paving and artificial grass, flower borders, young fruit trees and trellis fencing. At the side is a storage area with shed. The rear garden has patio and artificial grass, side access gate and hedged boundaries.