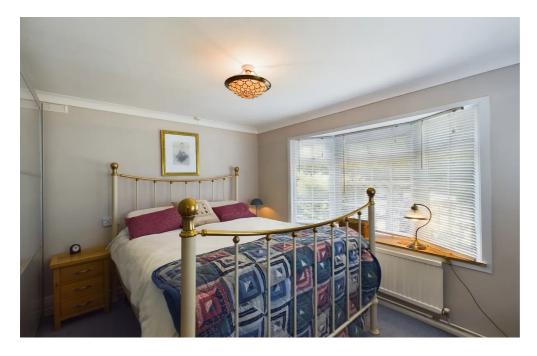

A smartly presented two bedroom park home for the over 50s, situated on a popular residential park to the outskirts of Longhope, having pleasant gardens and LPG heating. The accommodation comprises an entrance hall, kitchen which includes a range of cream Shaker-style cabinets, built-in oven and plumbing for washing machine. Lounge/dining room with French doors to the garden. Two bedrooms, the master having built-in wardrobes. Bathroom with three piece white suite including shower over the bath. To the front is gated access leading into the garden having paving and artificial grass, flower borders, young fruit trees and trellis fencing. At the side is a storage area with shed. The rear garden has patio and artificial grass, side access gate and hedged boundaries.