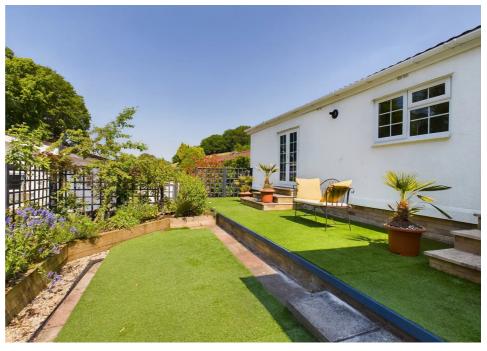

A smartly presented two bedroom park home for the over 50s, situated on a popular residential park to the outskirts of Longhope, having pleasant gardens and LPG heating. The accommodation comprises an entrance hall, kitchen which includes a range of cream Shaker-style cabinets, built-in oven and plumbing for washing machine. Lounge/dining room with French doors to the garden. Two bedrooms, the master having built-in wardrobes. Bathroom with three piece white suite including shower over the bath. To the front is gated access leading into the garden having paving and artificial grass, flower borders, young fruit trees and trellis fencing. At the side is a storage area with shed. The rear garden has patio and artificial grass, side access gate and hedged boundaries.