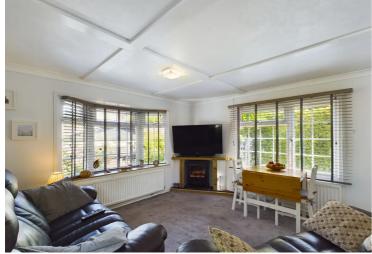

A smartly presented two bedroom park home for the over 50s, situated on a popular residential park to the outskirts of Longhope, having pleasant gardens and LPG heating. The accommodation comprises an entrance hall, kitchen which includes a range of cream Shaker-style cabinets, built-in oven and plumbing for washing machine. Lounge/dining room with French doors to the garden. Two bedrooms, the master having built-in wardrobes. Bathroom with three piece white suite including shower over the bath. To the front is gated access leading into the garden having paving and artificial grass, flower borders, young fruit trees and trellis fencing. At the side is a storage area with shed. The rear garden has patio and artificial grass, side access gate and hedged boundaries.