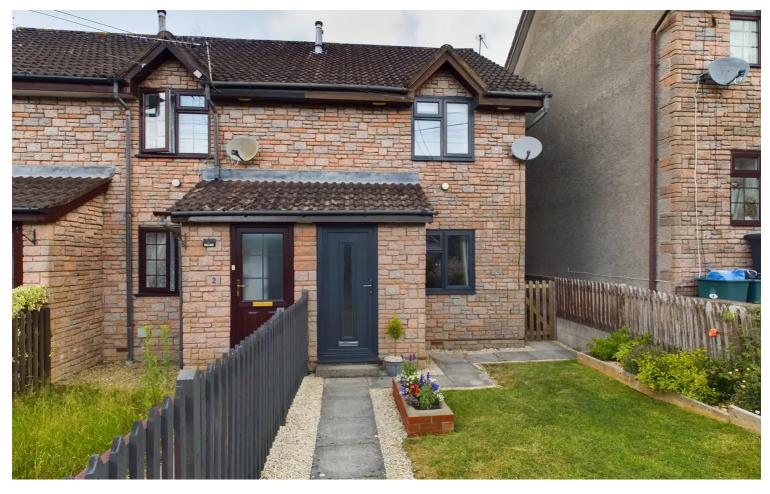

## £199,995 Freehold

End-of-Terrace Property • Bathroom • Kitchen, Lounge • Enclosed Garden

(віртеар соок)

8 Broad Street, Ross-on-Wye, Herefordshire, HR9 7EA Tel: 01989 763553 Email: rossonwye@bidmeadcook.co.uk www.bidmeadcook.co.uk A smartly presented two bedroom end-of-terrace property situated on the outskirts of Cinderford town, having enclosed front and rear gardens and NO ONWARD CHAIN. The accommodation comprises an entrance porch, lounge having an understairs storage cupboard, kitchen having a range of wall and base storage units, space and plumbing for washing machine and integrated electric oven. Rear hall having a wall mounted gas boiler and access to the rear garden. To the first floor are two bedrooms and bathroom having a three piece suite and shower over the bath. To the front of the property is a lawned garden with flower borders, gated access leads to the rear garden having a patio seating area, gravelled area with garden shed and gated access at the rear.