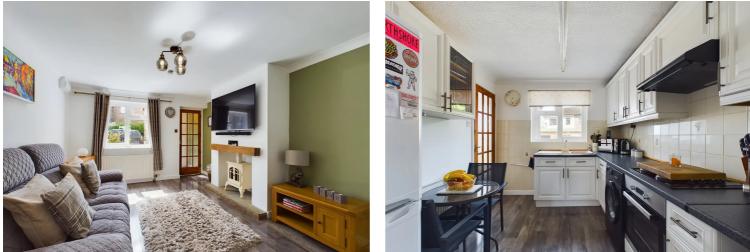

## £199,995 Freehold

End-of-Terrace Property • Bathroom • Kitchen, Lounge • Enclosed Garden

(віртеар соок)

8 Broad Street, Ross-on-Wye, Herefordshire, HR9 7EA Tel: 01989 763553 Email: rossonwye@bidmeadcook.co.uk www.bidmeadcook.co.uk A smartly presented two bedroom end-of-terrace property situated on the outskirts of Cinderford town, having enclosed front and rear gardens and NO ONWARD CHAIN. The accommodation comprises an entrance porch, lounge having an understairs storage cupboard, kitchen having a range of wall and base storage units, space and plumbing for washing machine and integrated electric oven. Rear hall having a wall mounted gas boiler and access to the rear garden. To the first floor are two bedrooms and bathroom having a three piece suite and shower over the bath. To the front of the property is a lawned garden with flower borders, gated access leads to the rear garden having a patio seating area, gravelled area with garden shed and gated access at the rear.