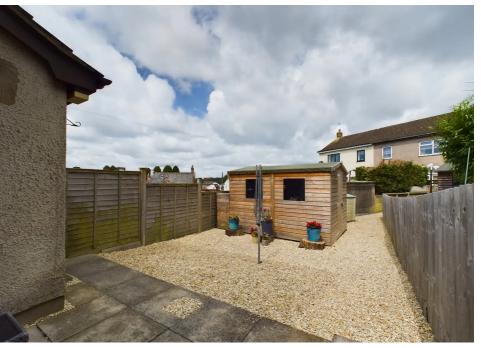

## £199,995 Freehold

End-of-Terrace Property • Bathroom • Kitchen, Lounge • Enclosed Garden

(віртеар соок)

8 Broad Street, Ross-on-Wye, Herefordshire, HR9 7EA Tel: 01989 763553 Email: rossonwye@bidmeadcook.co.uk www.bidmeadcook.co.uk A smartly presented two bedroom end-of-terrace property situated on the outskirts of Cinderford town, having enclosed front and rear gardens and NO ONWARD CHAIN. The accommodation comprises an entrance porch, lounge having an understairs storage cupboard, kitchen having a range of wall and base storage units, space and plumbing for washing machine and integrated electric oven. Rear hall having a wall mounted gas boiler and access to the rear garden. To the first floor are two bedrooms and bathroom having a three piece suite and shower over the bath. To the front of the property is a lawned garden with flower borders, gated access leads to the rear garden having a patio seating area, gravelled area with garden shed and gated access at the rear.