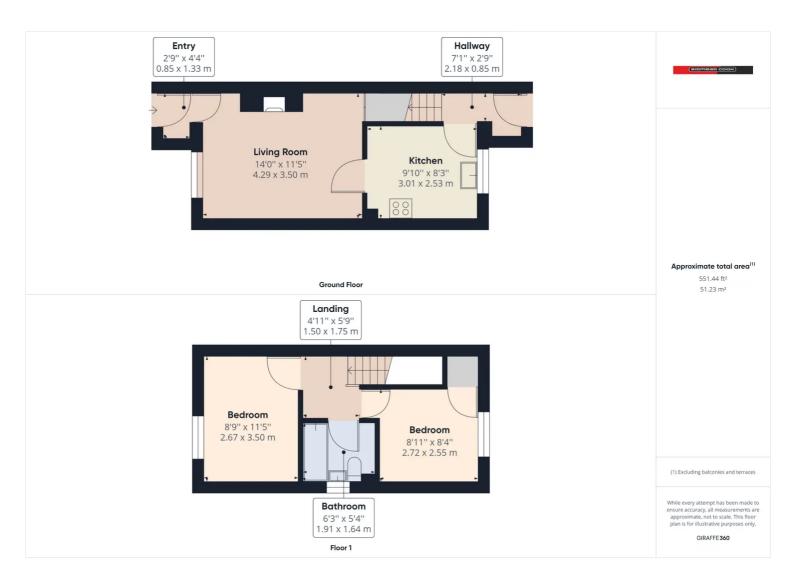

## £199,995 Freehold

End-of-Terrace Property • Bathroom • Kitchen, Lounge • Enclosed Garden

(віртеар соок)

8 Broad Street, Ross-on-Wye, Herefordshire, HR9 7EA Tel: 01989 763553 Email: rossonwye@bidmeadcook.co.uk www.bidmeadcook.co.uk A smartly presented two bedroom end-of-terrace property situated on the outskirts of Cinderford town, having enclosed front and rear gardens and NO ONWARD CHAIN. The accommodation comprises an entrance porch, lounge having an understairs storage cupboard, kitchen having a range of wall and base storage units, space and plumbing for washing machine and integrated electric oven. Rear hall having a wall mounted gas boiler and access to the rear garden. To the first floor are two bedrooms and bathroom having a three piece suite and shower over the bath. To the front of the property is a lawned garden with flower borders, gated access leads to the rear garden having a patio seating area, gravelled area with garden shed and gated access at the rear.