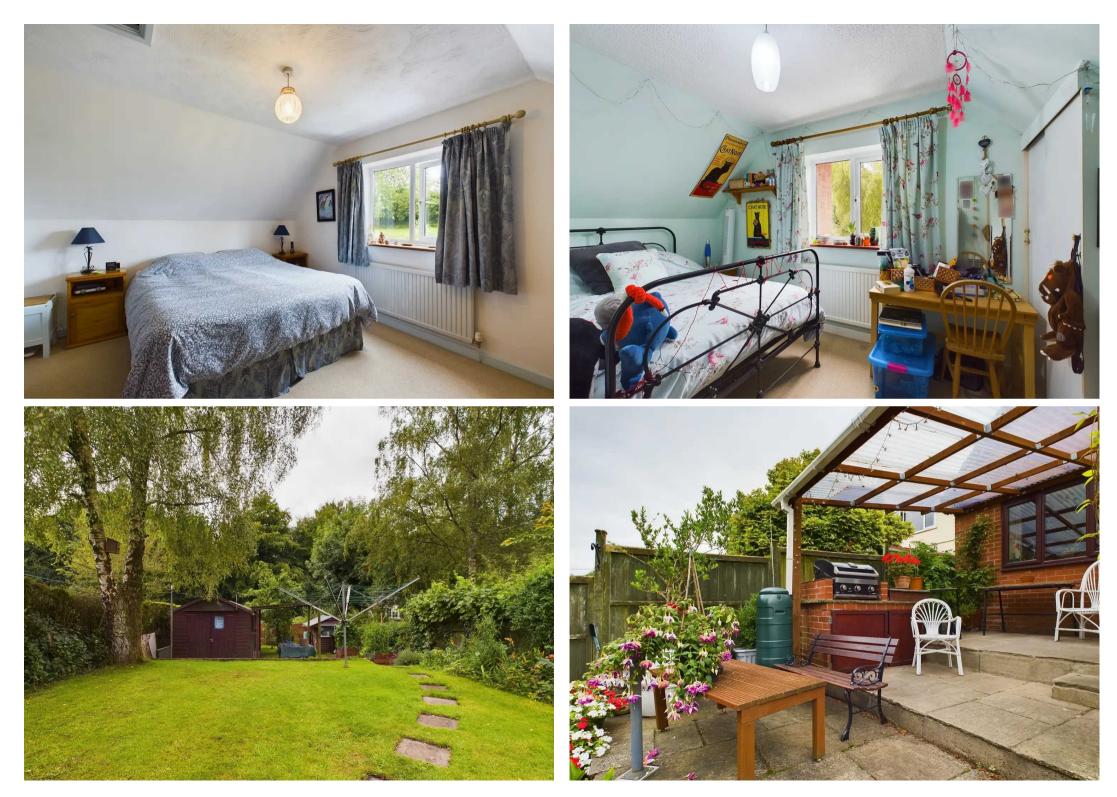

The accommodation comprises a side entrance porch giving access to the rear garden, kitchen/breakfast room having a range of units, space for appliances and a wall-mounted gas boiler. Ground floor double bedroom having an en-suite shower room. Lounge having a multi-fuel burning stove and staircase to the first floor, conservatory having views over the garden and to the woodland beyond. To the first floor are two further double bedrooms and bathroom.

Outside, to the front of the property is a gravelled off road parking area. The rear garden incorporates a patio seating and barbecue area with pergola, lawned garden with flower borders and raised planters. Garden sheds and workshop. Gated access at the foot of the garden leads to woodland at the rear of the property.