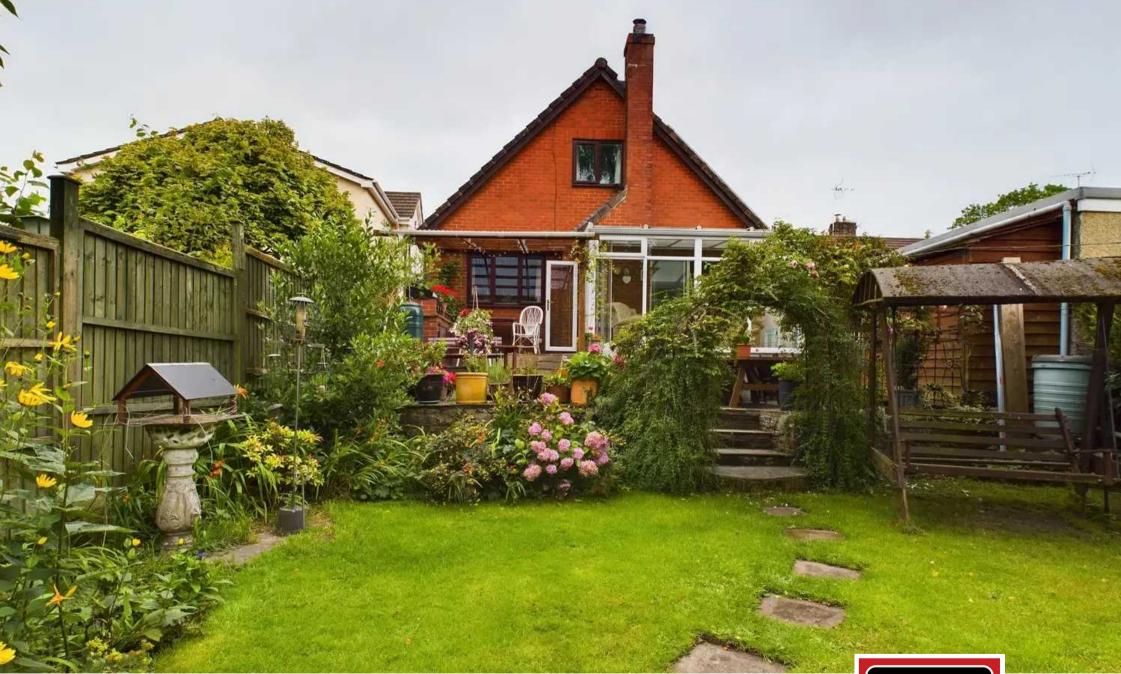

## Berry Hill, Coleford

- Detached Dormer-Style Property
- Three Double Bedrooms
- En-Suite Shower Room and Bathroom
- Two Reception Rooms
- Rear Gardens
- Woodland Outlook

A three double bedroom, dormer-style detached property situated in a sought after position along a country lane, having local woodland walks and benefitting off road parking and a generous rear garden. Main photograph shows rear of property.

Outside, to the front of the property is a gravelled off road parking area. The rear garden incorporates a patio seating and barbecue area with pergola, lawned garden with flower borders and raised planters. Garden sheds and workshop. Gated access at the foot of the garden leads to woodland at the rear of the property.