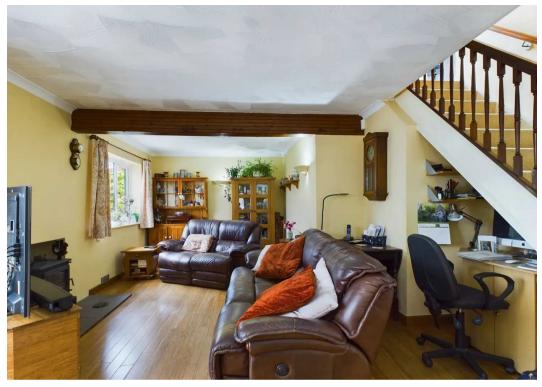

The accommodation comprises a side entrance porch giving access to the rear garden, kitchen/breakfast room having a range of units, space for appliances and a wall-mounted gas boiler. Ground floor double bedroom having an en-suite shower room. Lounge having a multi-fuel burning stove and staircase to the first floor, conservatory having views over the garden and to the woodland beyond. To the first floor are two further double bedrooms and bathroom.