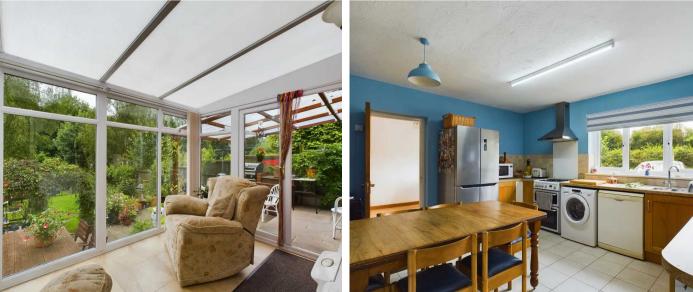

The accommodation comprises a side entrance porch giving access to the rear garden, kitchen/breakfast room having a range of units, space for appliances and a wall-mounted gas boiler. Ground floor double bedroom having an en-suite shower room. Lounge having a multi-fuel burning stove and staircase to the first floor, conservatory having views over the garden and to the woodland beyond. To the first floor are two further double bedrooms and bathroom.