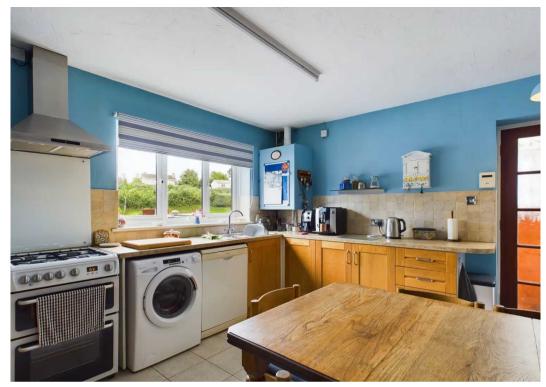

The accommodation comprises a side entrance porch giving access to the rear garden, kitchen/breakfast room having a range of units, space for appliances and a wall-mounted gas boiler. Ground floor double bedroom having an en-suite shower room. Lounge having a multi-fuel burning stove and staircase to the first floor, conservatory having views over the garden and to the woodland beyond. To the first floor are two further double bedrooms and bathroom.