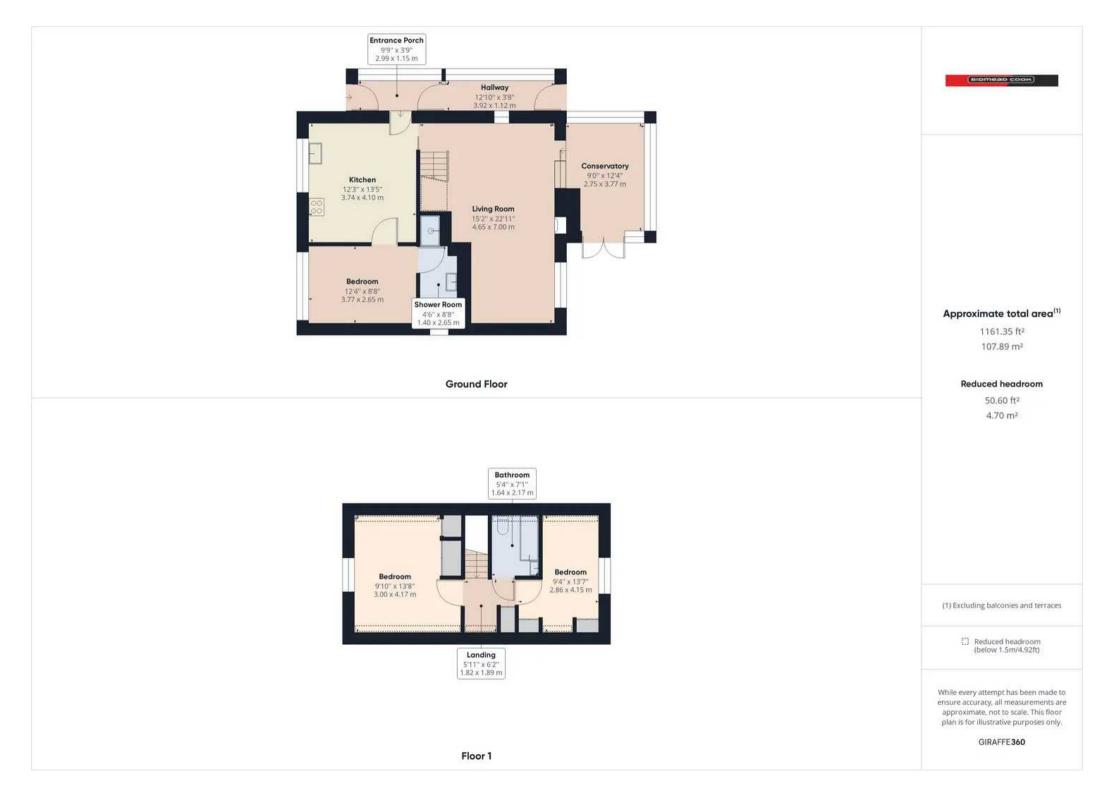

## Berry Hill, Coleford

- Detached Dormer-Style Property
- Three Double Bedrooms
- En-Suite Shower Room and Bathroom
- Two Reception Rooms
- Rear Gardens
- Woodland Outlook

A three double bedroom, dormer-style detached property situated in a sought after position along a country lane, having local woodland walks and benefitting off road parking and a generous rear garden. Main photograph shows rear of property.

The accommodation comprises a side entrance porch giving access to the rear garden, kitchen/breakfast room having a range of units, space for appliances and a wall-mounted gas boiler. Ground floor double bedroom having an en-suite shower room. Lounge having a multi-fuel burning stove and staircase to the first floor, conservatory having views over the garden and to the woodland beyond. To the first floor are two further double bedrooms and bathroom.

Outside, to the front of the property is a gravelled off road parking area. The rear garden incorporates a patio seating and barbecue area with pergola, lawned garden with flower borders and raised planters. Garden sheds and workshop. Gated access at the foot of the garden leads to woodland at the rear of the property.