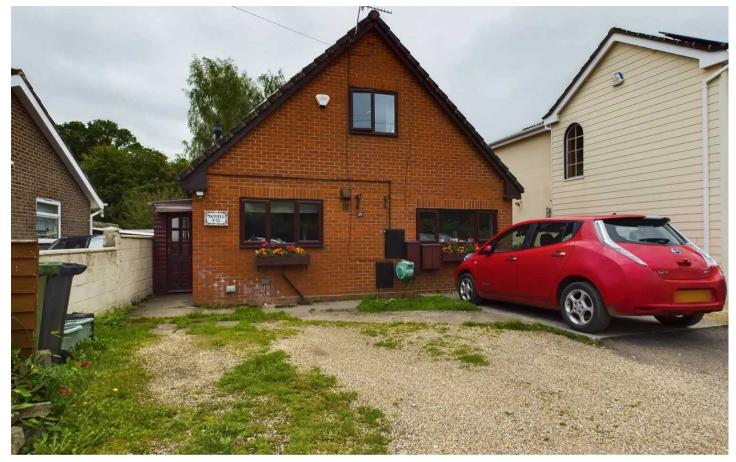

Outside, to the front of the property is a gravelled off road parking area. The rear garden incorporates a patio seating and barbecue area with pergola, lawned garden with flower borders and raised planters. Garden sheds and workshop. Gated access at the foot of the garden leads to woodland at the rear of the property.