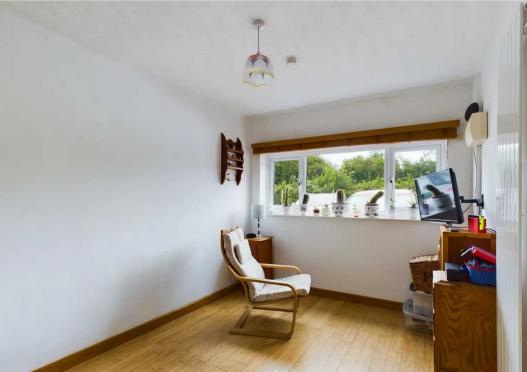

The accommodation comprises a side entrance porch giving access to the rear garden, kitchen/breakfast room having a range of units, space for appliances and a wall-mounted gas boiler. Ground floor double bedroom having an en-suite shower room. Lounge having a multi-fuel burning stove and staircase to the first floor, conservatory having views over the garden and to the woodland beyond. To the first floor are two further double bedrooms and bathroom.