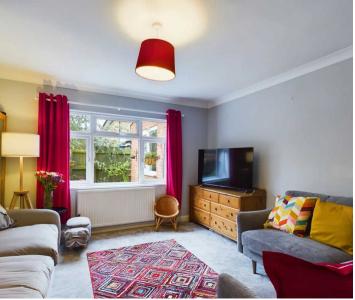

The accommodation comprises an entrance porch, entrance hall, lounge, kitchen/breakfast room including a range of cream-coloured wall and base units having wood-look work surfaces and French doors through to the sun room. Separate study/store room, utility and cloakroom leading out to the side garden. To the first floor are three bedrooms and family bathroom.