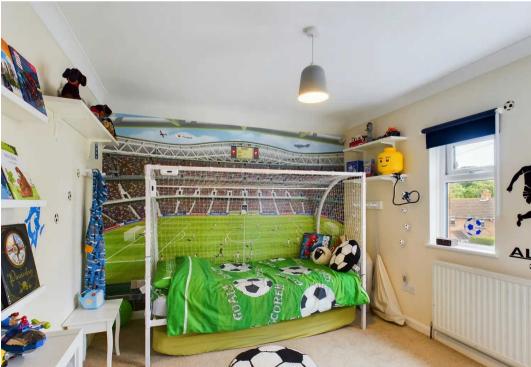

The accommodation comprises an entrance porch, entrance hall, lounge, kitchen/breakfast room including a range of cream-coloured wall and base units having wood-look work surfaces and French doors through to the sun room. Separate study/store room, utility and cloakroom leading out to the side garden. To the first floor are three bedrooms and family bathroom.