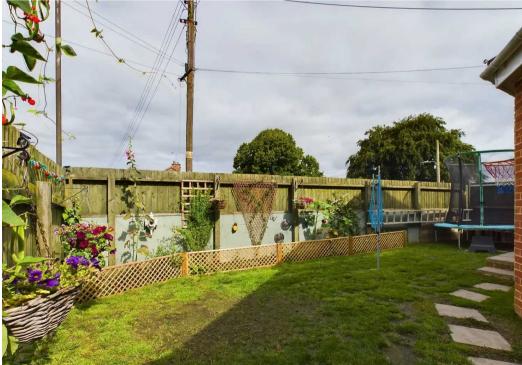

To the front of the property is a gravelled driveway providing off road parking for several vehicles. Gated access leads to the side garden being laid to lawn with flower borders and gated access leading to the side garden, being laid to lawn with flower borders and gated access to the rear garden having a patio seating area and being enclosed by fenced boundaries.