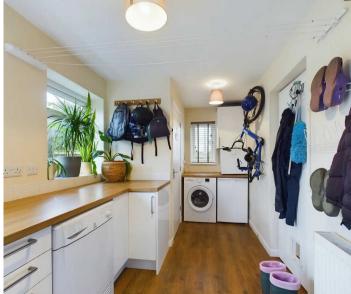

The accommodation comprises an entrance porch, entrance hall, lounge, kitchen/breakfast room including a range of cream-coloured wall and base units having wood-look work surfaces and French doors through to the sun room. Separate study/store room, utility and cloakroom leading out to the side garden. To the first floor are three bedrooms and family bathroom.