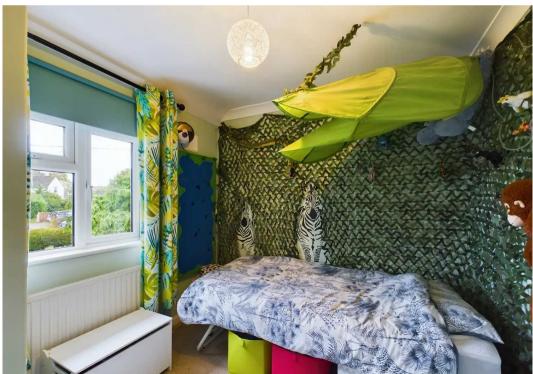

The accommodation comprises an entrance porch, entrance hall, lounge, kitchen/breakfast room including a range of cream-coloured wall and base units having wood-look work surfaces and French doors through to the sun room. Separate study/store room, utility and cloakroom leading out to the side garden. To the first floor are three bedrooms and family bathroom.