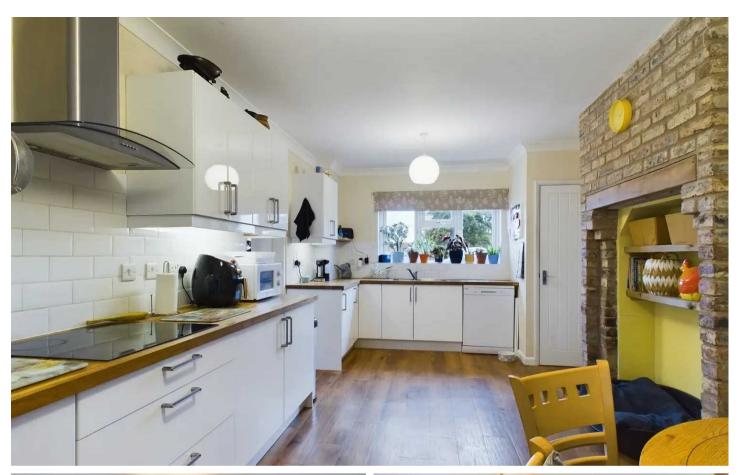

The accommodation comprises an entrance porch, entrance hall, lounge, kitchen/breakfast room including a range of cream-coloured wall and base units having wood-look work surfaces and French doors through to the sun room. Separate study/store room, utility and cloakroom leading out to the side garden. To the first floor are three bedrooms and family bathroom.