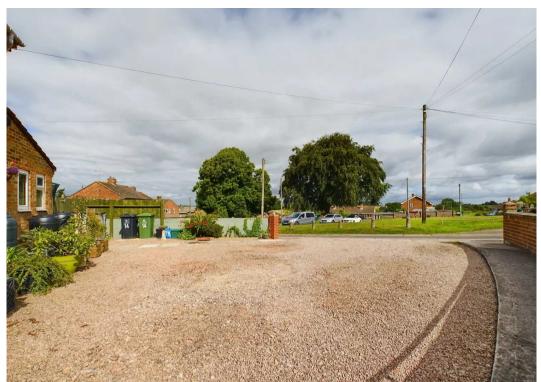

To the front of the property is a gravelled driveway providing off road parking for several vehicles. Gated access leads to the side garden being laid to lawn with flower borders and gated access leading to the side garden, being laid to lawn with flower borders and gated access to the rear garden having a patio seating area and being enclosed by fenced boundaries.