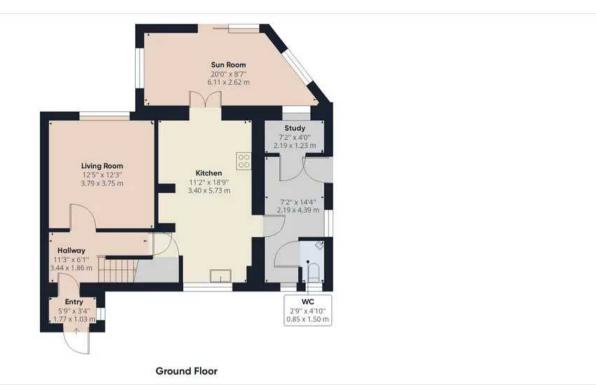

## Ruardean

- End-of-Terrace Property
- Kitchen/Breakfast Room
- Two Reception Rooms and Study/Store Room
- Utility and W.C.
- Village Location
- Enclosed Garden

Situated in a pleasant village location, this three bedroom end-of-terrace property benefits off road parking for several vehicles, enclosed garden and an oil central heating system.

The accommodation comprises an entrance porch, entrance hall, lounge, kitchen/breakfast room including a range of cream-coloured wall and base units having wood-look work surfaces and French doors through to the sun room. Separate study/store room, utility and cloakroom leading out to the side garden. To the first floor are three bedrooms and family bathroom.

To the front of the property is a gravelled driveway providing off road parking for several vehicles. Gated access leads to the side garden being laid to lawn with flower borders and gated access leading to the side garden, being laid to lawn with flower borders and gated access to the rear garden having a patio seating area and being enclosed by fenced boundaries.

Council Tax band: B

Tenure: Freehold

EPC Energy Efficiency Rating: D

**EPC Environmental Impact Rating: F** 

Approximate total area(1)

(віртеар соон)

1173.49 ft<sup>2</sup> 109.02 m<sup>2</sup>

(1) Excluding balconies and terraces

While every attempt has been made to ensure accuracy, all measurements are approximate, not to scale. This floor plan is for illustrative purposes only.

GIRAFFE 360

No statement in these details is to be relied upon as representation of fact, and purchasers should satisfy themselves by inspection or otherwise as to the accuracy of the statements contain within. These details do not constitute any part of any offer or contract. Bidmead Cook and their employees and agents do not have any authority to give warranty or representation whatsoever in respect of this property. These details and all statements herein are provided without any responsibility on the part of Bidmead Cook or the vendors. Equipment: Bidmead Cook has not tested the equipment or central heating system mentioned in these particulars and the purchaser are advised to satisfy themselves as to the working order and condition. Measurements: Great care is taken when measuring, but measurements should not be relied upon for ordering carpets, equipment etc. The Laws of copyright protect this material. Bidmead Cook is the owner of the copyright. This property sheet forms part of our database and is protected by the database right and copyright laws. No unauthorised copyring or distribution without permission.