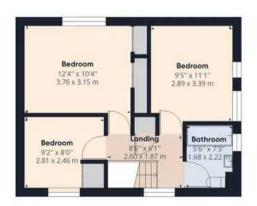

The accommodation comprises an entrance porch, entrance hall, lounge, kitchen/breakfast room including a range of cream-coloured wall and base units having wood-look work surfaces and French doors through to the sun room. Separate study/store room, utility and cloakroom leading out to the side garden. To the first floor are three bedrooms and family bathroom.

Council Tax band: B

Tenure: Freehold

EPC Energy Efficiency Rating: D

**EPC Environmental Impact Rating: F** 

Approximate total area(1)

(віртеар соон)

1173.49 ft<sup>2</sup> 109.02 m<sup>2</sup>

(1) Excluding balconies and terraces

While every attempt has been made to ensure accuracy, all measurements are approximate, not to scale. This floor plan is for illustrative purposes only.

GIRAFFE 360

No statement in these details is to be relied upon as representation of fact, and purchasers should satisfy themselves by inspection or otherwise as to the accuracy of the statements contain within. These details do not constitute any part of any offer or contract. Bidmead Cook and their employees and agents do not have any authority to give warranty or representation whatsoever in respect of this property. These details and all statements herein are provided without any responsibility on the part of Bidmead Cook or the vendors. Equipment: Bidmead Cook has not tested the equipment or central heating system mentioned in these particulars and the purchaser are advised to satisfy themselves as to the working order and condition. Measurements: Great care is taken when measuring, but measurements should not be relied upon for ordering carpets, equipment etc. The Laws of copyright protect this material. Bidmead Cook is the owner of the copyright. This property sheet forms part of our database and is protected by the database right and copyright laws. No unauthorised copyring or distribution without permission.