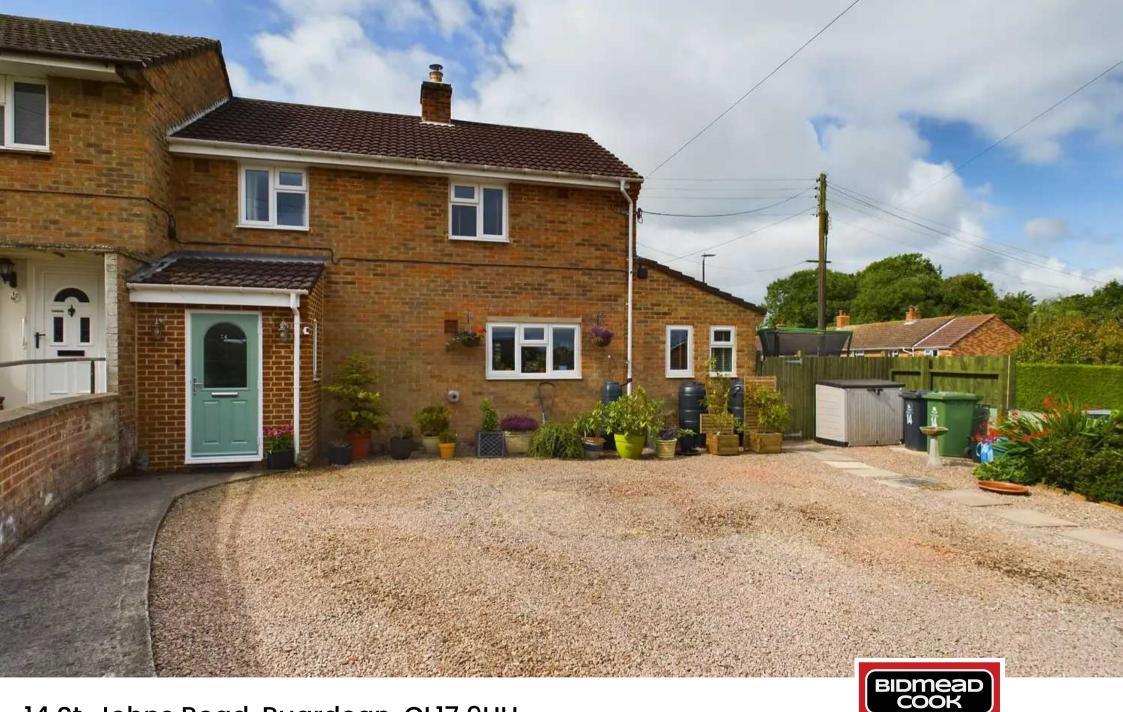

## Ruardean

- End-of-Terrace Property
- Kitchen/Breakfast Room
- Two Reception Rooms and Study/Store Room
- Utility and W.C.
- Village Location
- Enclosed Garden

Situated in a pleasant village location, this three bedroom end-of-terrace property benefits off road parking for several vehicles, enclosed garden and an oil central heating system.

To the front of the property is a gravelled driveway providing off road parking for several vehicles. Gated access leads to the side garden being laid to lawn with flower borders and gated access leading to the side garden, being laid to lawn with flower borders and gated access to the rear garden having a patio seating area and being enclosed by fenced boundaries.