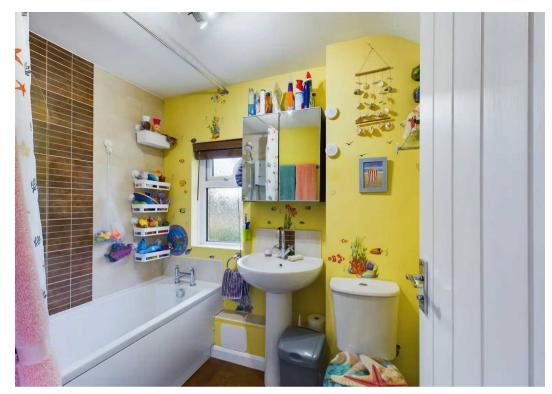

The accommodation comprises an entrance porch, entrance hall, lounge, kitchen/breakfast room including a range of cream-coloured wall and base units having wood-look work surfaces and French doors through to the sun room. Separate study/store room, utility and cloakroom leading out to the side garden. To the first floor are three bedrooms and family bathroom.