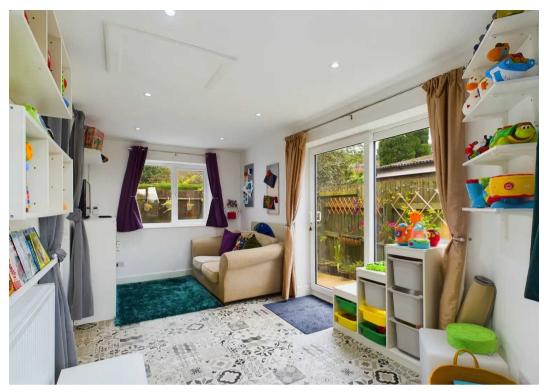

The accommodation comprises an entrance porch, entrance hall, lounge, kitchen/breakfast room including a range of cream-coloured wall and base units having wood-look work surfaces and French doors through to the sun room. Separate study/store room, utility and cloakroom leading out to the side garden. To the first floor are three bedrooms and family bathroom.