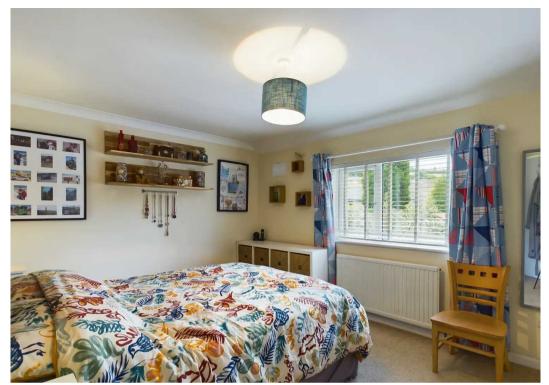

The accommodation comprises an entrance porch, entrance hall, lounge, kitchen/breakfast room including a range of cream-coloured wall and base units having wood-look work surfaces and French doors through to the sun room. Separate study/store room, utility and cloakroom leading out to the side garden. To the first floor are three bedrooms and family bathroom.