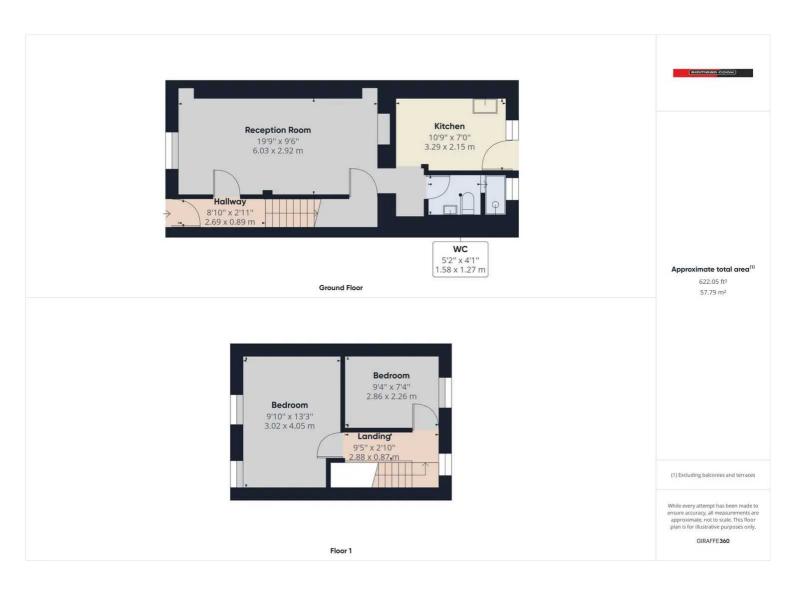

A two bedroom mid-terrace property requiring some modernisation and improvements. The accommodation comprises of reception room, kitchen and bathroom. To the first floor are two bedrooms. At the rear of the property is an enclosed garden.