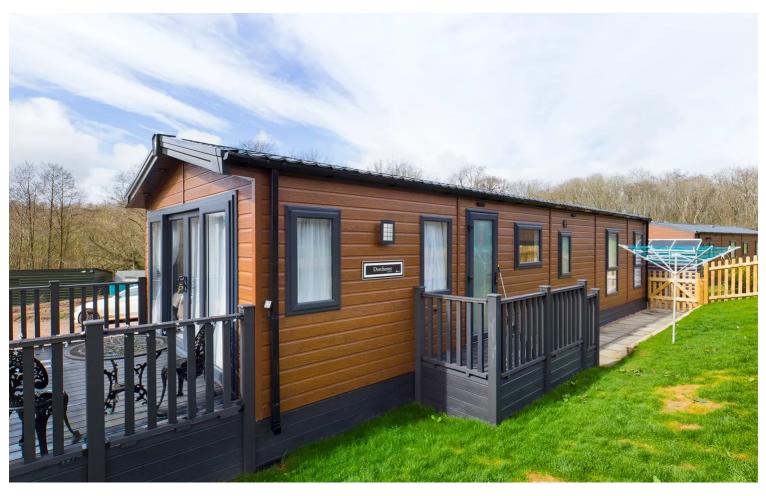

віртеар соок)

8 Broad Street, Ross-on-Wye, Herefordshire, HR9 7EA Tel: 01989 763553 Email: rossonwye@bidmeadcook.co.uk www.bidmeadcook.co.uk Home for the over 45's situated on the popular Swallow Lakes site with off road parking and enclosed garden with 24 hour on-site management and 12 month holiday home licence. The property is situated along a no-through road in beautiful lakeside rural setting having accommodation comprising an openplan living/kitchen/dining room, with living room area having French doors to the verandah and feature fire surround with stove effect fire. The fitted kitchen includes integrated appliances. A bathroom with bath having shower over and fitted cupboards, two double bedrooms with built-in bedroom furniture and walk-in wardrobe and en-suite shower room to the master bedroom. Outside off road parking, garden shed, gated access to the enclosed lawned garden with verandah.