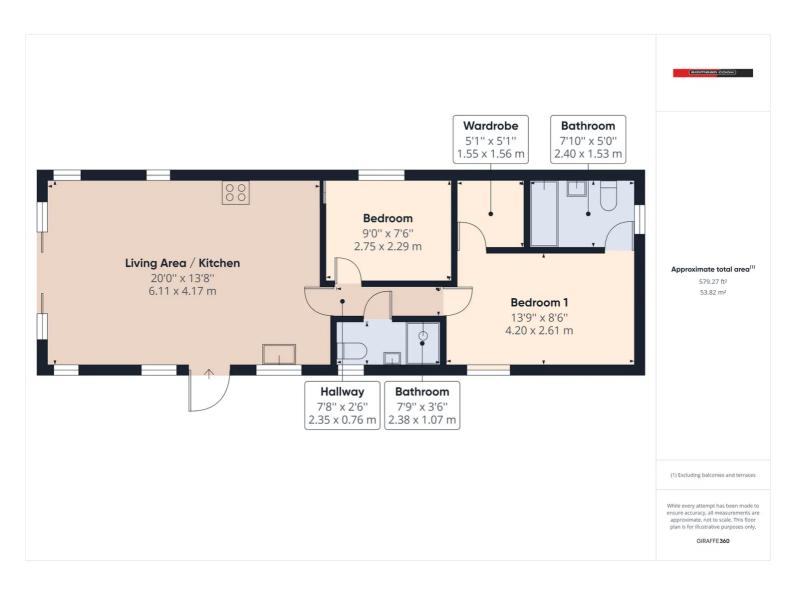

віртеар соок)

8 Broad Street, Ross-on-Wye, Herefordshire, HR9 7EA Tel: 01989 763553 Email: rossonwye@bidmeadcook.co.uk www.bidmeadcook.co.uk Home for the over 45's situated on the popular Swallow Lakes site with off road parking and enclosed garden with 24 hour on-site management and 12 month holiday home licence. The property is situated along a no-through road in beautiful lakeside rural setting having accommodation comprising an openplan living/kitchen/dining room, with living room area having French doors to the verandah and feature fire surround with stove effect fire. The fitted kitchen includes integrated appliances. A bathroom with bath having shower over and fitted cupboards, two double bedrooms with built-in bedroom furniture and walk-in wardrobe and en-suite shower room to the master bedroom. Outside off road parking, garden shed, gated access to the enclosed lawned garden with verandah.