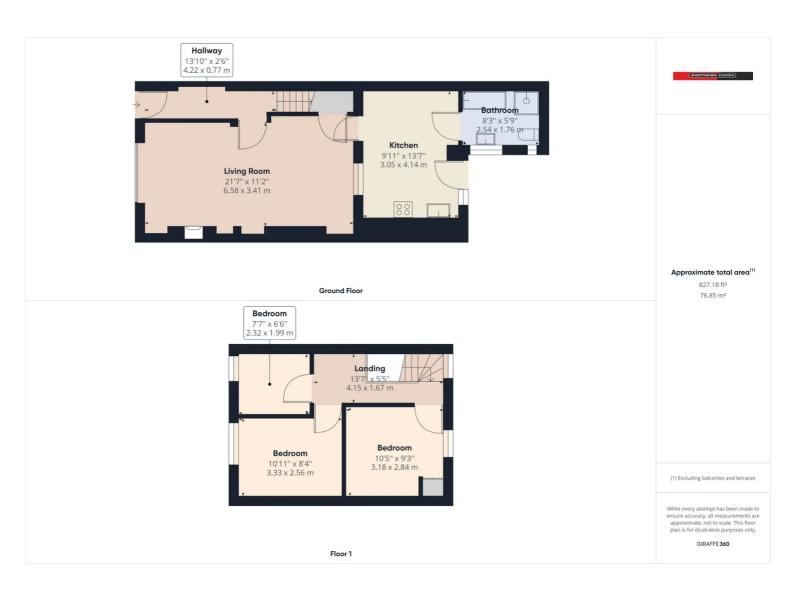

A traditional three bedroom, mid-terrace property being in need of some modernisation. The accommodation comprises an entrance hall, openplan lounge/dining area, kitchen/breakfast room and bathroom having a four piece suite. To the first floor are three bedrooms (one having a fitted wardrobe). To the rear is tiered garden having a shed.