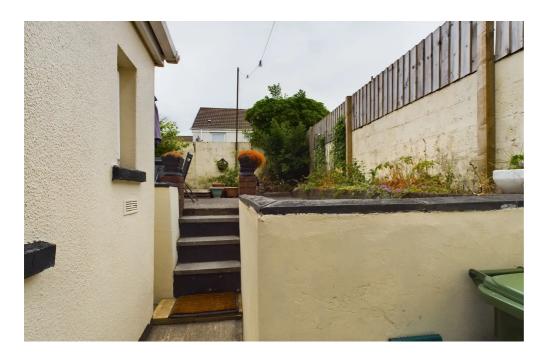

A traditional three bedroom, mid-terrace property being in need of some modernisation. The accommodation comprises an entrance hall, openplan lounge/dining area, kitchen/breakfast room and bathroom having a four piece suite. To the first floor are three bedrooms (one having a fitted wardrobe). To the rear is tiered garden having a shed.