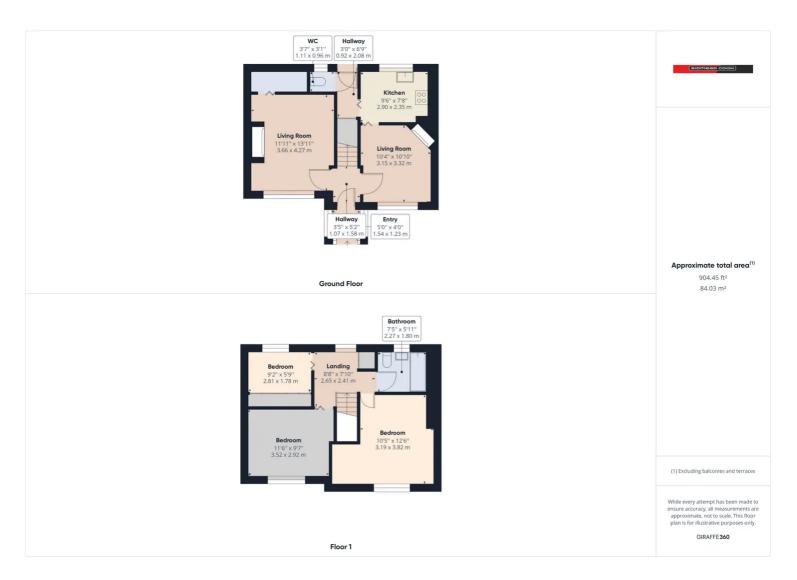

## 6 Heol-y-Bryniau, Pant, CF48 2DH

£190,000 Freehold

Semi-Detached Property • Sought After Location • Two Reception Rooms • Three Bedrooms • Garden

26 Whitcombe Street, Aberdare, Rhondda Cynon Taff, CF44 7AU Tel: 01685 886086 Email: aberdare@bidmeadcook.co.uk www.bidmeadcook.co.uk A beautifully presented, three bedroom semi-detached property having off road parking. The accommodation comprises a covered porch with stable-style door leading to the entrance hall, two reception rooms, kitchen, utility area and ground floor W.C.. To the first floor are three bedrooms and bathroom. To the outside is artificial lawn, paved area, established shrubs, two driveways providing off road parking and a storage shed. This property is in a sought after area having convenient access to major road links and local schools are in the vicinity.