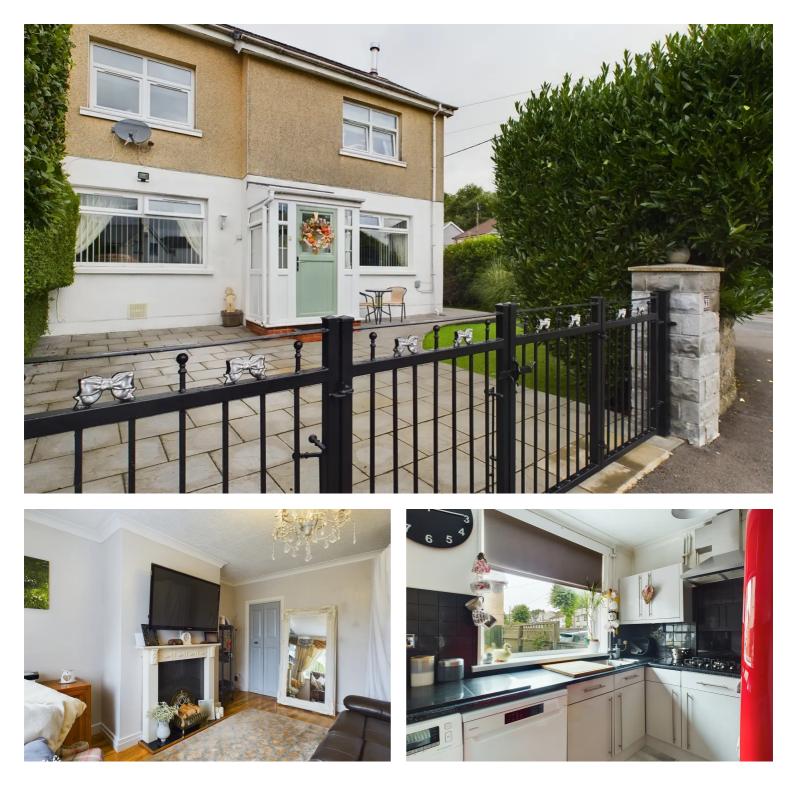

## 6 Heol-y-Bryniau, Pant, CF48 2DH

£190,000 Freehold

Semi-Detached Property • Sought After Location • Two Reception Rooms • Three Bedrooms • Garden

26 Whitcombe Street, Aberdare, Rhondda Cynon Taff, CF44 7AU Tel: 01685 886086 Email: aberdare@bidmeadcook.co.uk www.bidmeadcook.co.uk A beautifully presented, three bedroom semi-detached property having off road parking. The accommodation comprises a covered porch with stable-style door leading to the entrance hall, two reception rooms, kitchen, utility area and ground floor W.C.. To the first floor are three bedrooms and bathroom. To the outside is artificial lawn, paved area, established shrubs, two driveways providing off road parking and a storage shed. This property is in a sought after area having convenient access to major road links and local schools are in the vicinity.