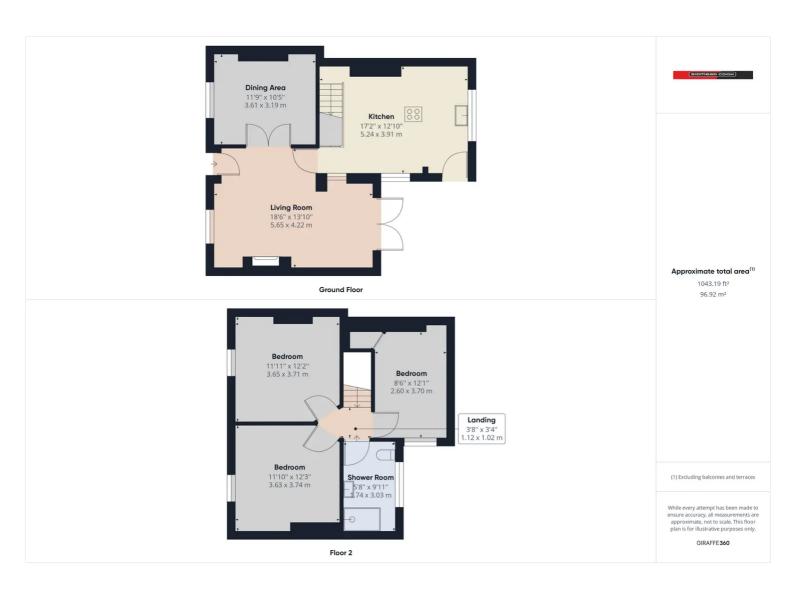

Tel: 01685 886086 Email: sallyhillier@bidmeadcook.co.uk www.bidmeadcook.co.uk

A well-presented, substantial end-of-terrace property in a sought after village location being conveniently located for local amenities and schools. The accommodation comprises a lounge area having a feature fireplace, double doors lead through to the second reception area/dining area and kitchen having integrated appliances and central island housing the hob. To the first floor are two double bedrooms, a further single bedroom and shower room. To the rear is a tiered garden and further benefits include double glazing and a gas central heating system.