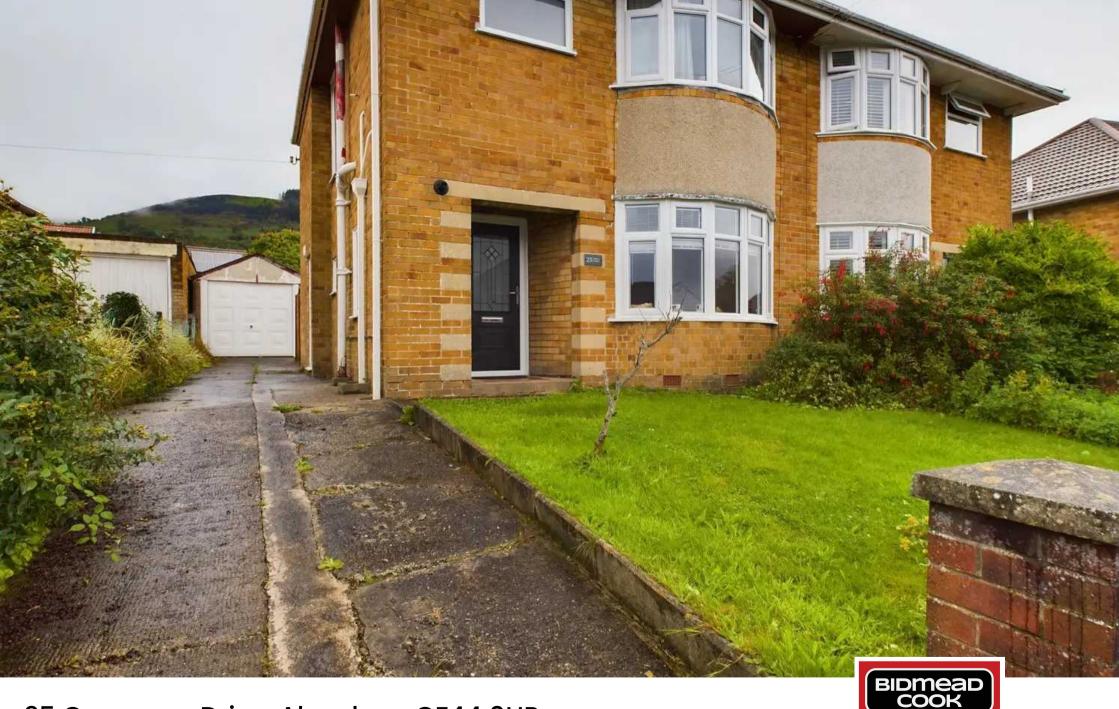

## Aberdare, Aberdare

- Popular Location
- Semi-Detached Property
- Two Reception Rooms
- Kitchen with Integrated Appliances
- Three Double Bedrooms
- Shower Room
- Gardens
- Off Road Parking and Garage

A bay-fronted semi-detached property having convenient access to local amenities. The accommodation comprises a covered entrance leading to a spacious hallway, reception room one having bifold doors leading out to the rear garden and glazed doors lead into the second reception room having a bay window. Kitchen having integrated oven, hob, fridge/freezer and washing machine, and double glazed window having views over the garden to the hills beyond.

To the first floor are three double bedrooms, one having fitted cupboards. Shower room having a double shower, vanity sink unit, W.C. and tiled flooring.

To the front of the property is a lawned garden, driveway providing off road parking leading to the garage. At the rear is a lawned garden with lawn and a greenhouse.