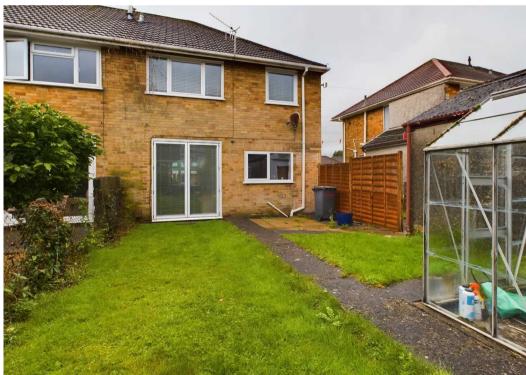

A bay-fronted semi-detached property having convenient access to local amenities. The accommodation comprises a covered entrance leading to a spacious hallway, reception room one having bifold doors leading out to the rear garden and glazed doors lead into the second reception room having a bay window. Kitchen having integrated oven, hob, fridge/freezer and washing machine, and double glazed window having views over the garden to the hills beyond.

To the first floor are three double bedrooms, one having fitted cupboards. Shower room having a double shower, vanity sink unit, W.C. and tiled flooring.

To the front of the property is a lawned garden, driveway providing off road parking leading to the garage. At the rear is a lawned garden with lawn and a greenhouse.