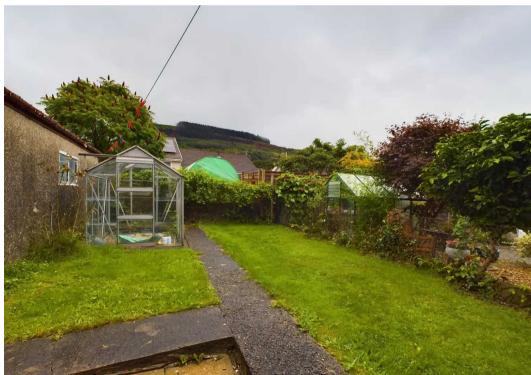

To the first floor are three double bedrooms, one having fitted cupboards. Shower room having a double shower, vanity sink unit, W.C. and tiled flooring.

To the front of the property is a lawned garden, driveway providing off road parking leading to the garage. At the rear is a lawned garden with lawn and a greenhouse.