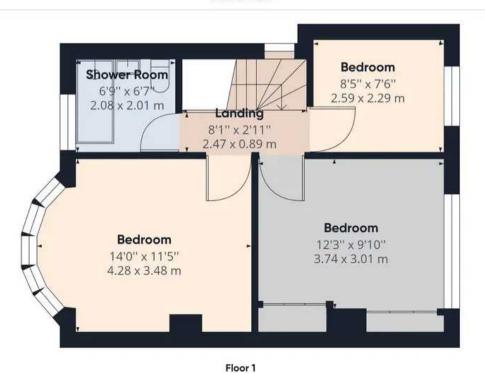

To the first floor are three double bedrooms, one having fitted cupboards. Shower room having a double shower, vanity sink unit, W.C. and tiled flooring.

To the front of the property is a lawned garden, driveway providing off road parking leading to the garage. At the rear is a lawned garden with lawn and a greenhouse.