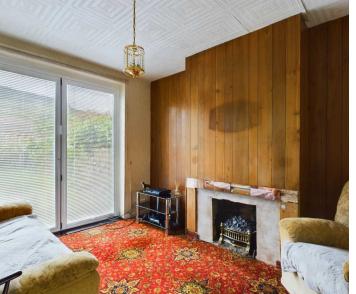

A bay-fronted semi-detached property having convenient access to local amenities. The accommodation comprises a covered entrance leading to a spacious hallway, reception room one having bifold doors leading out to the rear garden and glazed doors lead into the second reception room having a bay window. Kitchen having integrated oven, hob, fridge/freezer and washing machine, and double glazed window having views over the garden to the hills beyond.