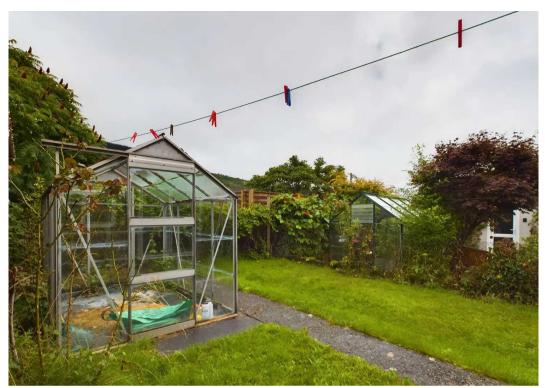

To the first floor are three double bedrooms, one having fitted cupboards. Shower room having a double shower, vanity sink unit, W.C. and tiled flooring.

To the front of the property is a lawned garden, driveway providing off road parking leading to the garage. At the rear is a lawned garden with lawn and a greenhouse.