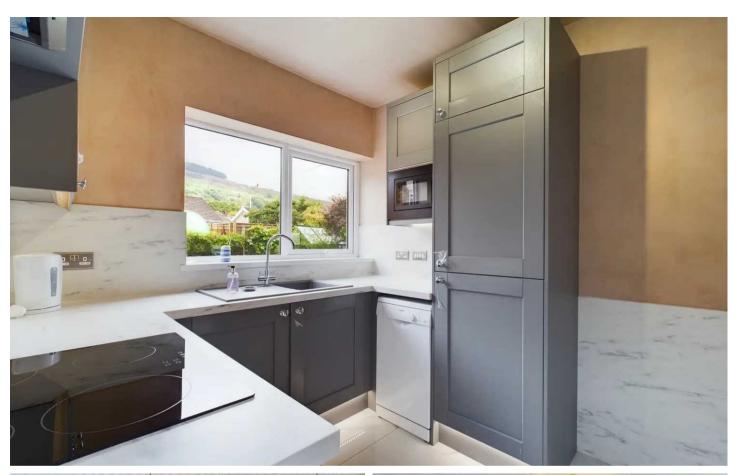

A bay-fronted semi-detached property having convenient access to local amenities. The accommodation comprises a covered entrance leading to a spacious hallway, reception room one having bifold doors leading out to the rear garden and glazed doors lead into the second reception room having a bay window. Kitchen having integrated oven, hob, fridge/freezer and washing machine, and double glazed window having views over the garden to the hills beyond.