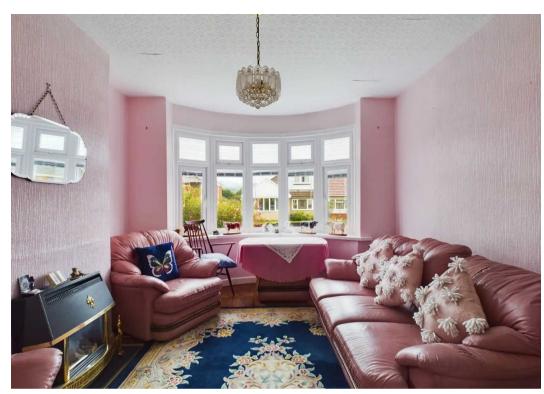

A bay-fronted semi-detached property having convenient access to local amenities. The accommodation comprises a covered entrance leading to a spacious hallway, reception room one having bifold doors leading out to the rear garden and glazed doors lead into the second reception room having a bay window. Kitchen having integrated oven, hob, fridge/freezer and washing machine, and double glazed window having views over the garden to the hills beyond.