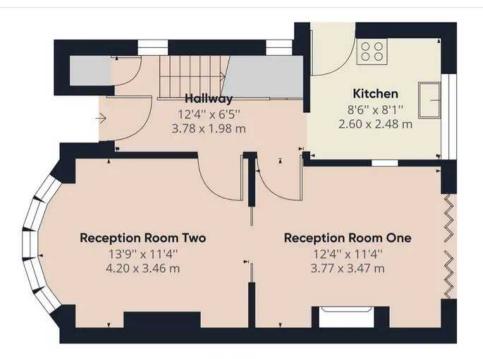

A bay-fronted semi-detached property having convenient access to local amenities. The accommodation comprises a covered entrance leading to a spacious hallway, reception room one having bifold doors leading out to the rear garden and glazed doors lead into the second reception room having a bay window. Kitchen having integrated oven, hob, fridge/freezer and washing machine, and double glazed window having views over the garden to the hills beyond.

## **Ground Floor**

Approximate total area<sup>(1)</sup>

856.98 ft<sup>2</sup> 79.62 m<sup>2</sup>

вютеар соон)

(1) Excluding balconies and terraces

While every attempt has been made to ensure accuracy, all measurements are approximate, not to scale. This floor plan is for illustrative purposes only.