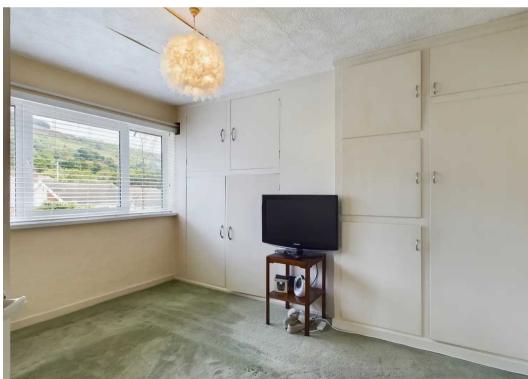

To the first floor are three double bedrooms, one having fitted cupboards. Shower room having a double shower, vanity sink unit, W.C. and tiled flooring.

To the front of the property is a lawned garden, driveway providing off road parking leading to the garage. At the rear is a lawned garden with lawn and a greenhouse.