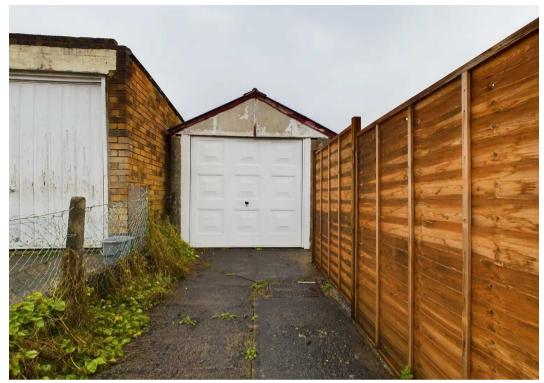

To the first floor are three double bedrooms, one having fitted cupboards. Shower room having a double shower, vanity sink unit, W.C. and tiled flooring.

To the front of the property is a lawned garden, driveway providing off road parking leading to the garage. At the rear is a lawned garden with lawn and a greenhouse.