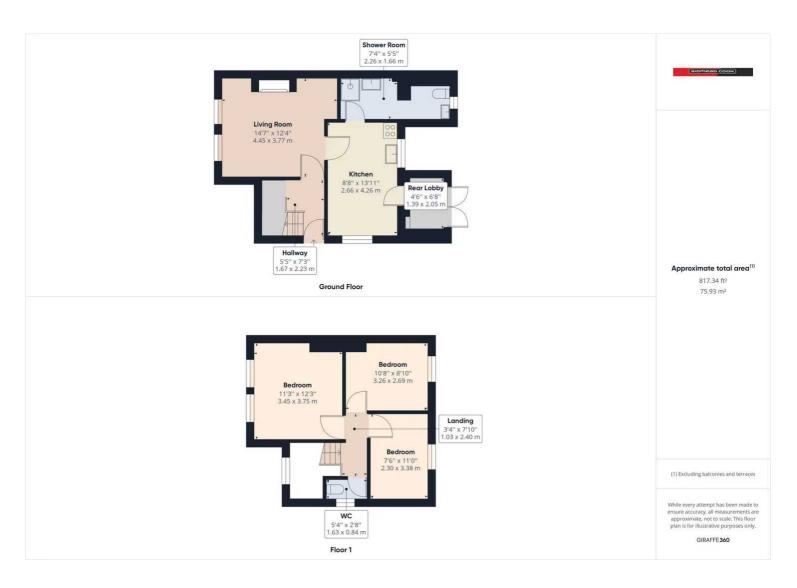

26 Whitcombe Street, Aberdare, Rhondda Cynon Taff, CF44 7AU
Tel: 01685 886086 Email: aberdare@bidmeadcook.co.uk
www.bidmeadcook.co.uk

A smartly presented, three bedroom semi-detached property being conveniently located for schools, local amenities and access to the A465. The accommodation comprises an entrance hall leading to a reception room having a feature fireplace. Kitchen, shower room with W.C. and rear lobby. To the first floor are three double bedrooms and W.C.. The rear garden is mainly laid to patio having a greenhouse and summerhouse. The side entrance to the property allows off road parking.