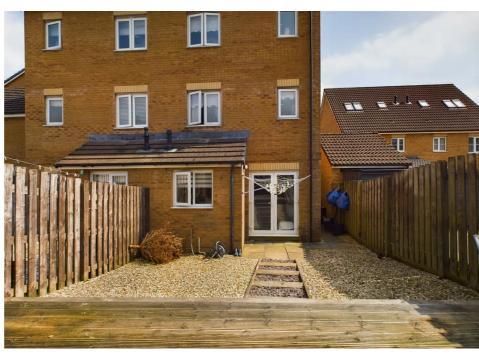

To the outside is off road parking at the front, there is additional parking and a garage accessed via a passageway. The rear garden is laid to gravel and slate chipping steps lead to a decked area. The garden is enclosed by fenced boundaries.