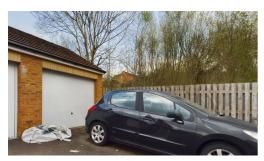

To the outside is off road parking at the front, there is additional parking and a garage accessed via a passageway. The rear garden is laid to gravel and slate chipping steps lead to a decked area. The garden is enclosed by fenced boundaries.