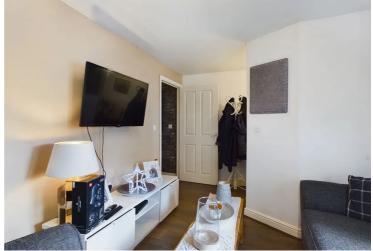

The accommodation comprises an entrance hall leading into a living area, kitchen/dining room having integrated oven, hob and extractor fan, walk-in cupboard, French doors to the garden and ground floor W.C.. To the first floor is a living room and master bedroom having fitted wardrobes and en-suite shower room. To the second floor are three further bedrooms (bedroom four is currently being used as a dressing room) and bathroom.