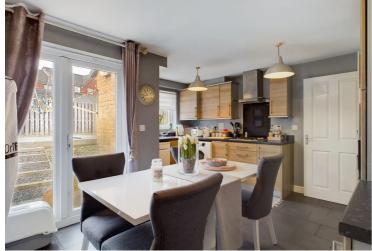

The accommodation comprises an entrance hall leading into a living area, kitchen/dining room having integrated oven, hob and extractor fan, walk-in cupboard, French doors to the garden and ground floor W.C.. To the first floor is a living room and master bedroom having fitted wardrobes and en-suite shower room. To the second floor are three further bedrooms (bedroom four is currently being used as a dressing room) and bathroom.