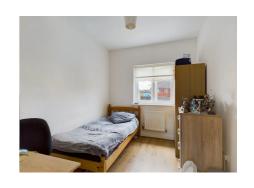

The accommodation comprises an entrance hall leading into a living area, kitchen/dining room having integrated oven, hob and extractor fan, walk-in cupboard, French doors to the garden and ground floor W.C.. To the first floor is a living room and master bedroom having fitted wardrobes and en-suite shower room. To the second floor are three further bedrooms (bedroom four is currently being used as a dressing room) and bathroom.