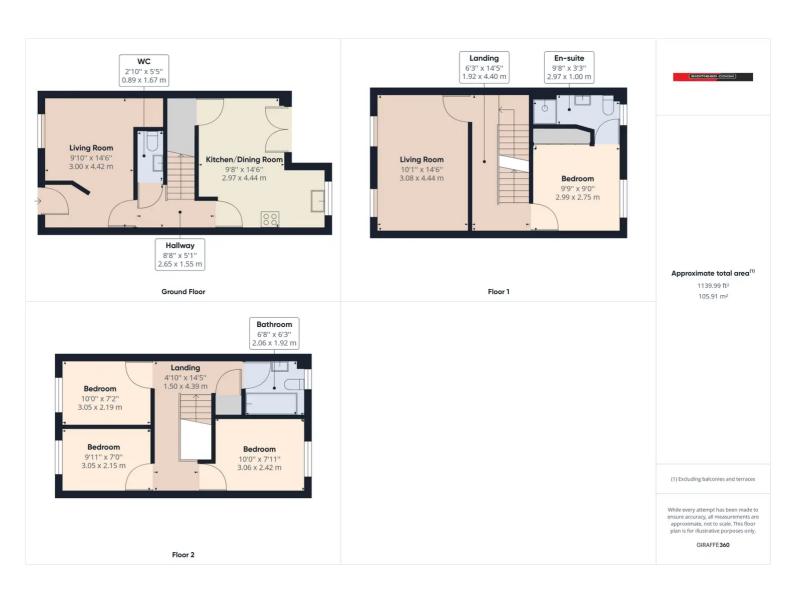

The accommodation comprises an entrance hall leading into a living area, kitchen/dining room having integrated oven, hob and extractor fan, walk-in cupboard, French doors to the garden and ground floor W.C.. To the first floor is a living room and master bedroom having fitted wardrobes and en-suite shower room. To the second floor are three further bedrooms (bedroom four is currently being used as a dressing room) and bathroom.