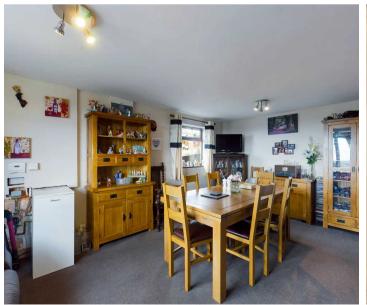

The ground floor accommodation comprises entrance hall, utility/cloakroom, kitchen with a range of white fitted base and wall units, dining room with views over the rear garden and woodland, floor standing oil boiler for central heating system.