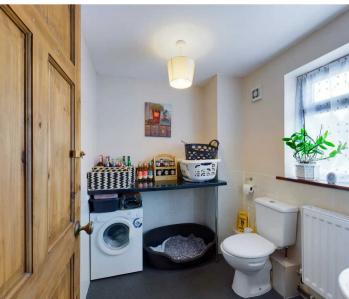

The ground floor accommodation comprises entrance hall, utility/cloakroom, kitchen with a range of white fitted base and wall units, dining room with views over the rear garden and woodland, floor standing oil boiler for central heating system.