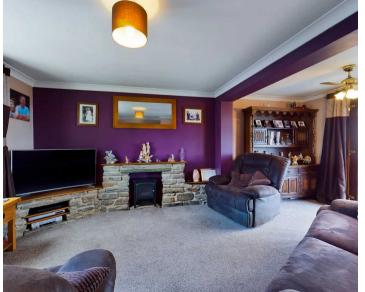

Lounge with feature stone fireplace and access to the conservatory which overlooks the garden and far reaching forest views. To the first floor the master bedroom has en-suite shower with double shower cubicle, there are three further bedrooms and bathroom.