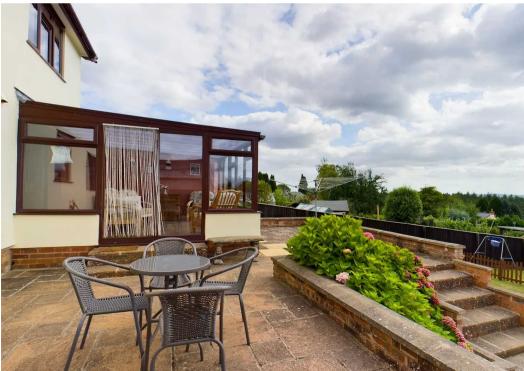

Lounge with feature stone fireplace and access to the conservatory which overlooks the garden and far reaching forest views. To the first floor the master bedroom has en-suite shower with double shower cubicle, there are three further bedrooms and bathroom.

Outside to the front is a driveway with gated access and off road parking for several vehicles, access around to either side leading to the rear gardens which comprise level patio area with steps down to further patio with summer house, the gently sloping lawned gardens are divided by a fenced lower area with vegetable plot, greenhouse and timber outbuilding.