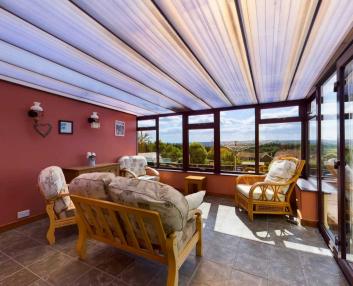

Lounge with feature stone fireplace and access to the conservatory which overlooks the garden and far reaching forest views. To the first floor the master bedroom has en-suite shower with double shower cubicle, there are three further bedrooms and bathroom.