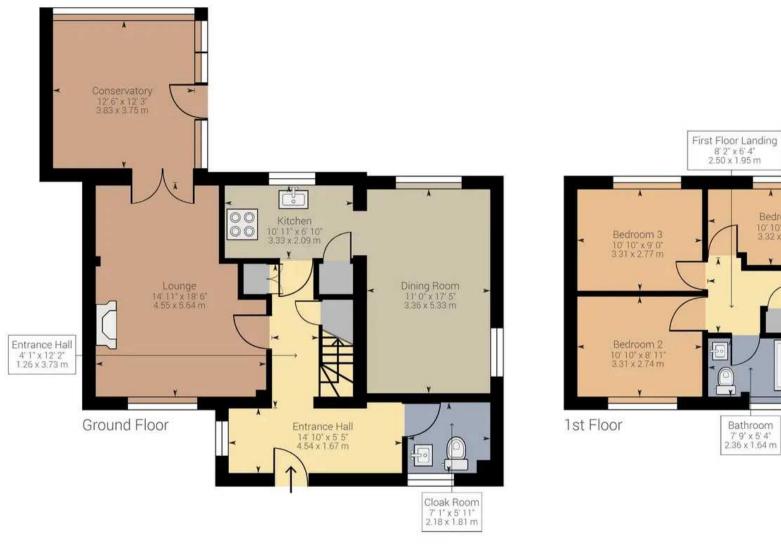

The ground floor accommodation comprises entrance hall, utility/cloakroom, kitchen with a range of white fitted base and wall units, dining room with views over the rear garden and woodland, floor standing oil boiler for central heating system.

Lounge with feature stone fireplace and access to the conservatory which overlooks the garden and far reaching forest views. To the first floor the master bedroom has en-suite shower with double shower cubicle, there are three further bedrooms and bathroom.

Council Tax band: C

Tenure: Freehold

EPC Energy Efficiency Rating: D

EPC Environmental Impact Rating: D

Approximate net internal area: 1465.51 ft<sup>2</sup> / 136.15 m<sup>2</sup> While every attempt has been made to ensure accuracy, all measurements are approximate, not to scale. This floor plan is for illustrative purpose only and should be used as such by any prospective tenant or purchaser.