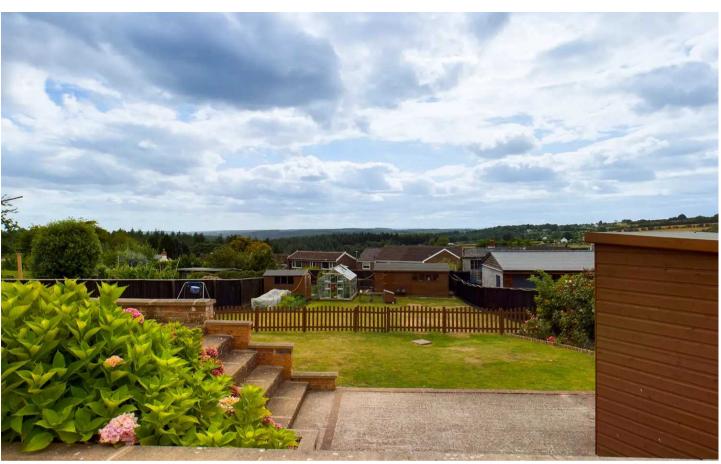

Outside to the front is a driveway with gated access and off road parking for several vehicles, access around to either side leading to the rear gardens which comprise level patio area with steps down to further patio with summer house, the gently sloping lawned gardens are divided by a fenced lower area with vegetable plot, greenhouse and timber outbuilding.