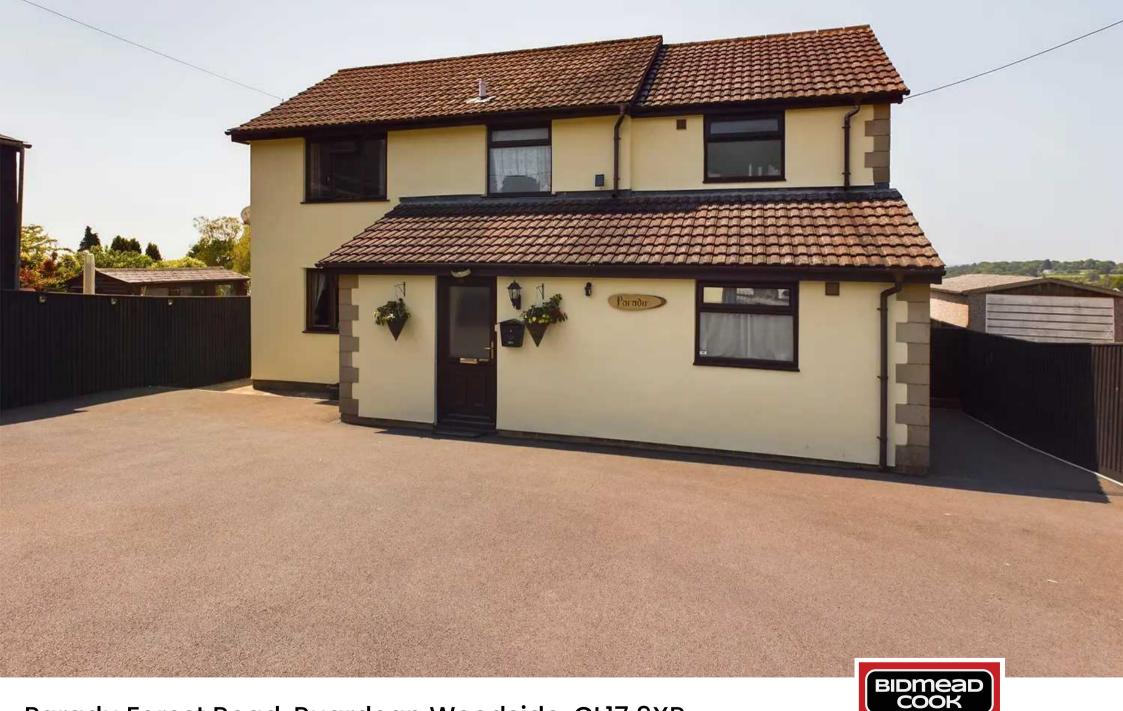

Paradu Forest Road, Ruardean Woodside, GL17 9XR

8 Broad Street, Ross-on-Wye, Herefordshire, HR9 7EA Tel: 01989 763553 Email: rossonwye@bidmeadcook.co.uk www.bidmeadcook.co.uk

## Paradu, Forest Road

## Ruardean Woodside, Ruardean

- Detached Property
- Four Bedrooms
- Two Reception Rooms
- Extensive Rear Garden
- Woodland Outlook
- Driveway
- Kitchen
- Master En-suite and Bathroom
- Village Location

Beautiful four bedroom detached property in sought after village location with driveway and extensive rear gardens and far reaching elevated woodland outlook. Located in the rural hamlet of Ruardean Woodside which is surrounded by beautiful countryside and with access to miles of woodland walks. Primary school within the hamlet. Further amenities can be found in Cinderford (approximately 3.4 miles) and Ross-on-Wye (approximately 6.8 miles) including supermarkets, secondary schools, shopping and restaurants etc.

Outside to the front is a driveway with gated access and off road parking for several vehicles, access around to either side leading to the rear gardens which comprise level patio area with steps down to further patio with summer house, the gently sloping lawned gardens are divided by a fenced lower area with vegetable plot, greenhouse and timber outbuilding.