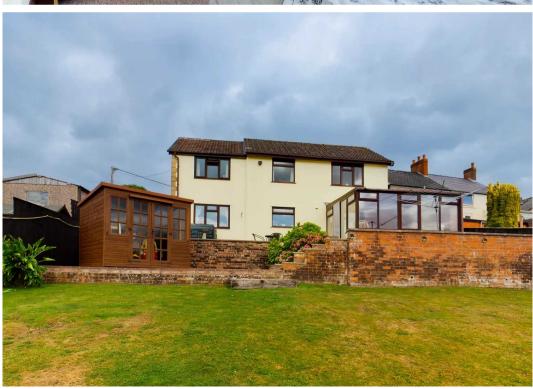

Beautiful four bedroom detached property in sought after village location with driveway and extensive rear gardens and far reaching elevated woodland outlook. Located in the rural hamlet of Ruardean Woodside which is surrounded by beautiful countryside and with access to miles of woodland walks. Primary school within the hamlet. Further amenities can be found in Cinderford (approximately 3.4 miles) and Ross-on-Wye (approximately 6.8 miles) including supermarkets, secondary schools, shopping and restaurants etc.

Outside to the front is a driveway with gated access and off road parking for several vehicles, access around to either side leading to the rear gardens which comprise level patio area with steps down to further patio with summer house, the gently sloping lawned gardens are divided by a fenced lower area with vegetable plot, greenhouse and timber outbuilding.