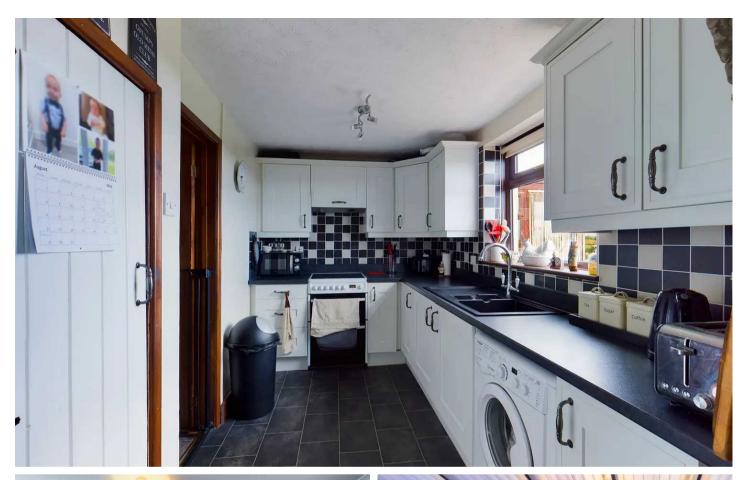

The ground floor accommodation comprises entrance hall, utility/cloakroom, kitchen with a range of white fitted base and wall units, dining room with views over the rear garden and woodland, floor standing oil boiler for central heating system.