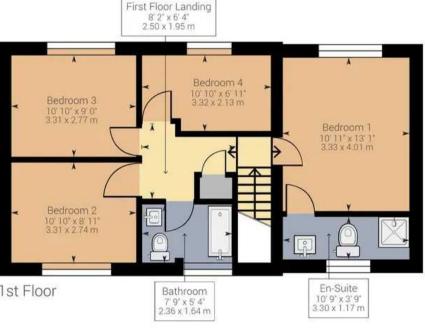

Lounge with feature stone fireplace and access to the conservatory which overlooks the garden and far reaching forest views. To the first floor the master bedroom has en-suite shower with double shower cubicle, there are three further bedrooms and bathroom.

Council Tax band: C

Tenure: Freehold

EPC Energy Efficiency Rating: D

EPC Environmental Impact Rating: D

Approximate net internal area: 1465.51 ft<sup>2</sup> / 136.15 m<sup>2</sup> While every attempt has been made to ensure accuracy, all measurements are approximate, not to scale. This floor plan is for illustrative purpose only and should be used as such by any prospective tenant or purchaser.