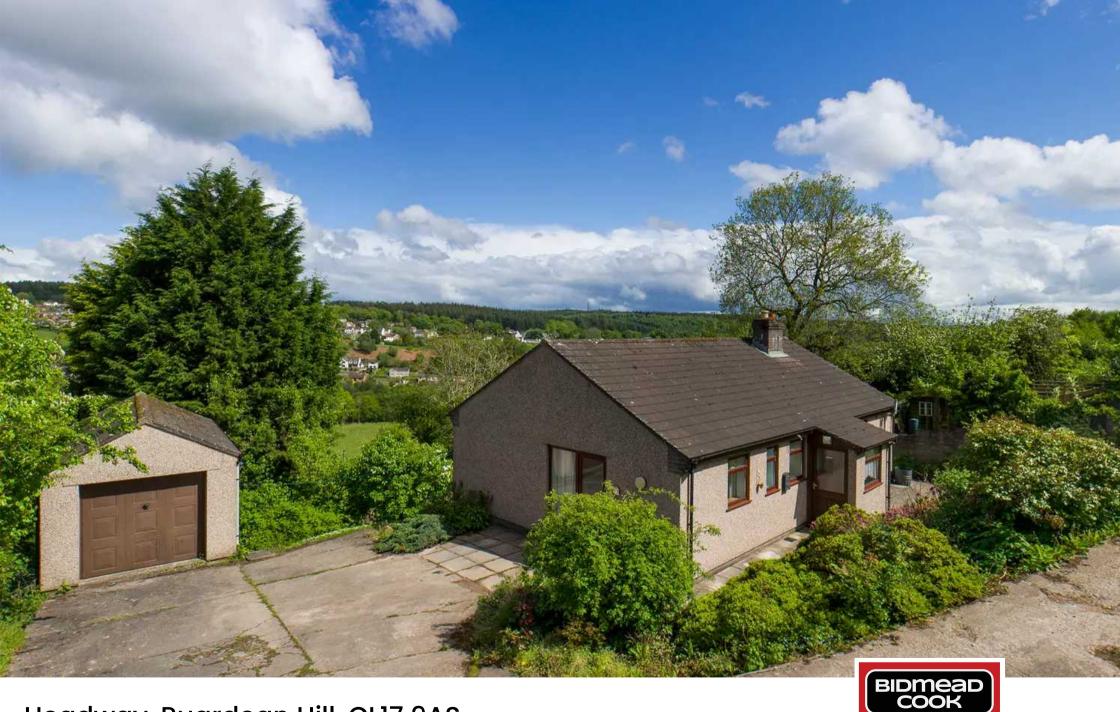

Headway, Ruardean Hill, GL17 9AS £300,000

8 Broad Street, Ross-on-Wye, Herefordshire, HR9 7EA Tel: 01989 763553 Email: rossonwye@bidmeadcook.co.uk www.bidmeadcook.co.uk

## Ruardean Hill, Drybrook

- Detached Bungalow
- Three Double Bedrooms
- Elevated Countryside Views
- Extensive Garden
- Driveway and Garage
- En-suite and Bathroom
- Lounge and Kitchen/Dining Room
- Cellar Room

A rarely available, three double bedroom detached bungalow situated in an elevated position with superb countryside views towards Drybrook and Harrow Hill.

The accommodation comprises an entrance porch, entrance hall with airing cupboard, kitchen/dining room including a range of base and wall units with integrated electric oven, space for fridge/freezer and space and plumbing for washing machine. Lounge with open fireplace and superb elevated countryside views. The master bedroom has an en-suite shower room and door to the front. There are two further double bedrooms and bathroom.