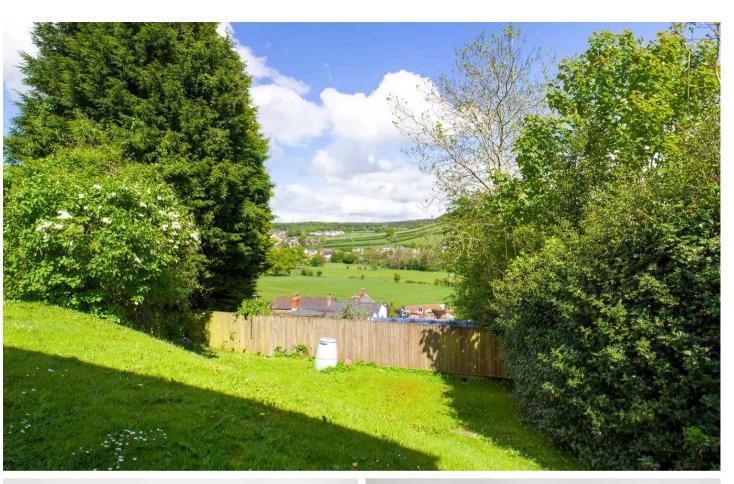

A rarely available, three double bedroom detached bungalow situated in an elevated position with superb countryside views towards Drybrook and Harrow Hill.

The accommodation comprises an entrance porch, entrance hall with airing cupboard, kitchen/dining room including a range of base and wall units with integrated electric oven, space for fridge/freezer and space and plumbing for washing machine. Lounge with open fireplace and superb elevated countryside views. The master bedroom has an en-suite shower room and door to the front. There are two further double bedrooms and bathroom.

Two separate access driveways lead to the detached garage with storage beneath. The garden is mainly laid to lawn with hedged and fenced boundaries and pathway to the rear giving access to the cellar/storage room beneath the property. From the gardens there are superb, elevated countryside views towards Drybrook and Harrow Hill.