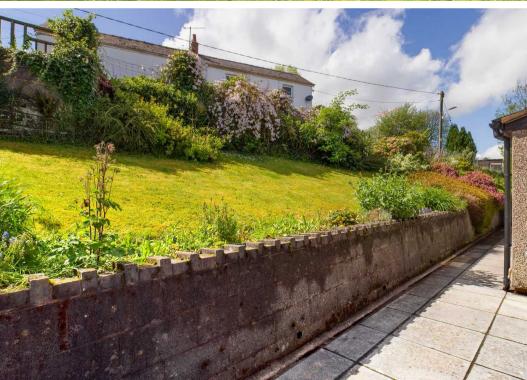

Two separate access driveways lead to the detached garage with storage beneath. The garden is mainly laid to lawn with hedged and fenced boundaries and pathway to the rear giving access to the cellar/storage room beneath the property. From the gardens there are superb, elevated countryside views towards Drybrook and Harrow Hill.