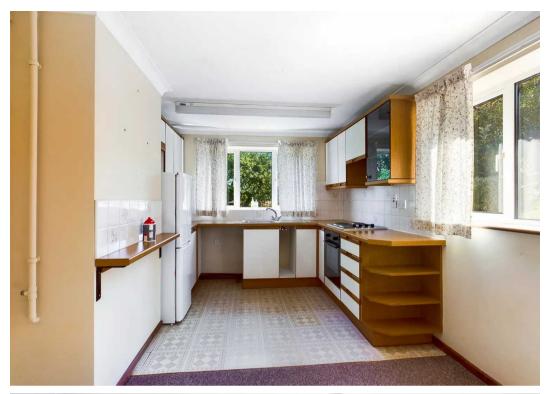

A rarely available, three double bedroom detached bungalow situated in an elevated position with superb countryside views towards Drybrook and Harrow Hill.

The accommodation comprises an entrance porch, entrance hall with airing cupboard, kitchen/dining room including a range of base and wall units with integrated electric oven, space for fridge/freezer and space and plumbing for washing machine. Lounge with open fireplace and superb elevated countryside views. The master bedroom has an en-suite shower room and door to the front. There are two further double bedrooms and bathroom.