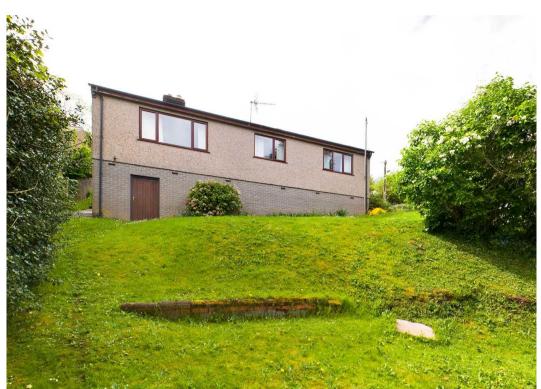

A rarely available, three double bedroom detached bungalow situated in an elevated position with superb countryside views towards Drybrook and Harrow Hill.

The accommodation comprises an entrance porch, entrance hall with airing cupboard, kitchen/dining room including a range of base and wall units with integrated electric oven, space for fridge/freezer and space and plumbing for washing machine. Lounge with open fireplace and superb elevated countryside views. The master bedroom has an en-suite shower room and door to the front. There are two further double bedrooms and bathroom.

Two separate access driveways lead to the detached garage with storage beneath. The garden is mainly laid to lawn with hedged and fenced boundaries and pathway to the rear giving access to the cellar/storage room beneath the property. From the gardens there are superb, elevated countryside views towards Drybrook and Harrow Hill.