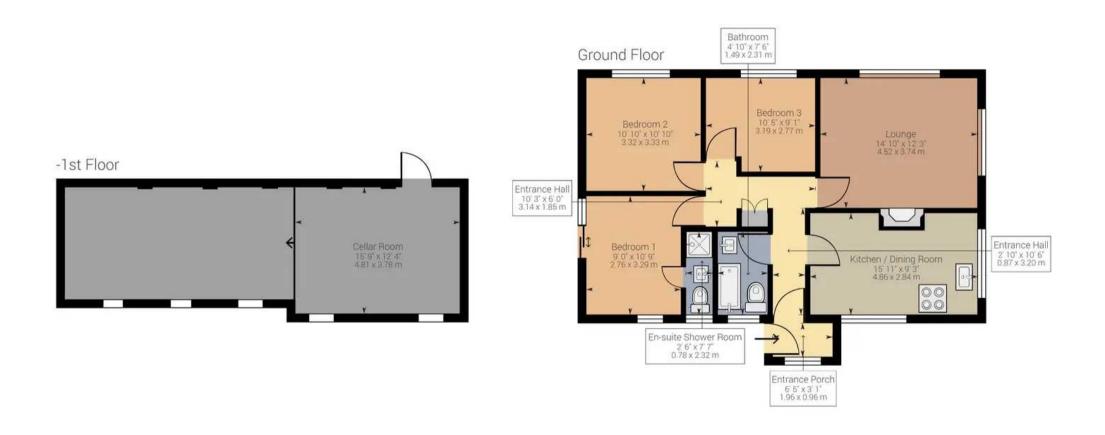

## Ruardean Hill, Drybrook

- Detached Bungalow
- Three Double Bedrooms
- Elevated Countryside Views
- Extensive Garden
- Driveway and Garage
- En-suite and Bathroom
- Lounge and Kitchen/Dining Room
- Cellar Room

A rarely available, three double bedroom detached bungalow situated in an elevated position with superb countryside views towards Drybrook and Harrow Hill.

The accommodation comprises an entrance porch, entrance hall with airing cupboard, kitchen/dining room including a range of base and wall units with integrated electric oven, space for fridge/freezer and space and plumbing for washing machine. Lounge with open fireplace and superb elevated countryside views. The master bedroom has an en-suite shower room and door to the front. There are two further double bedrooms and bathroom.

Two separate access driveways lead to the detached garage with storage beneath. The garden is mainly laid to lawn with hedged and fenced boundaries and pathway to the rear giving access to the cellar/storage room beneath the property. From the gardens there are superb, elevated countryside views towards Drybrook and Harrow Hill.