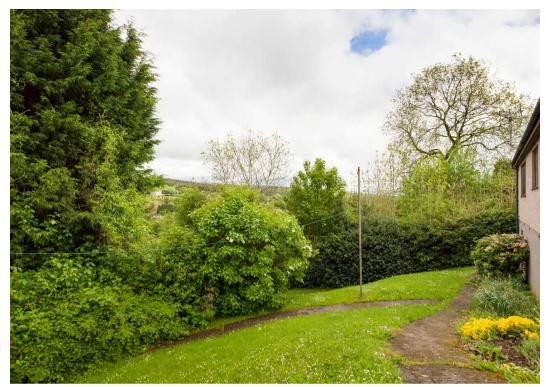

Two separate access driveways lead to the detached garage with storage beneath. The garden is mainly laid to lawn with hedged and fenced boundaries and pathway to the rear giving access to the cellar/storage room beneath the property. From the gardens there are superb, elevated countryside views towards Drybrook and Harrow Hill.