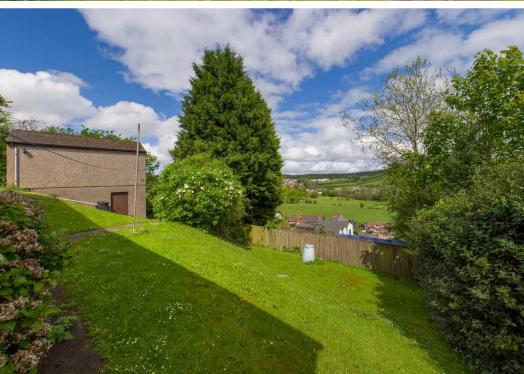

A rarely available, three double bedroom detached bungalow situated in an elevated position with superb countryside views towards Drybrook and Harrow Hill.

The accommodation comprises an entrance porch, entrance hall with airing cupboard, kitchen/dining room including a range of base and wall units with integrated electric oven, space for fridge/freezer and space and plumbing for washing machine. Lounge with open fireplace and superb elevated countryside views. The master bedroom has an en-suite shower room and door to the front. There are two further double bedrooms and bathroom.

Two separate access driveways lead to the detached garage with storage beneath. The garden is mainly laid to lawn with hedged and fenced boundaries and pathway to the rear giving access to the cellar/storage room beneath the property. From the gardens there are superb, elevated countryside views towards Drybrook and Harrow Hill.